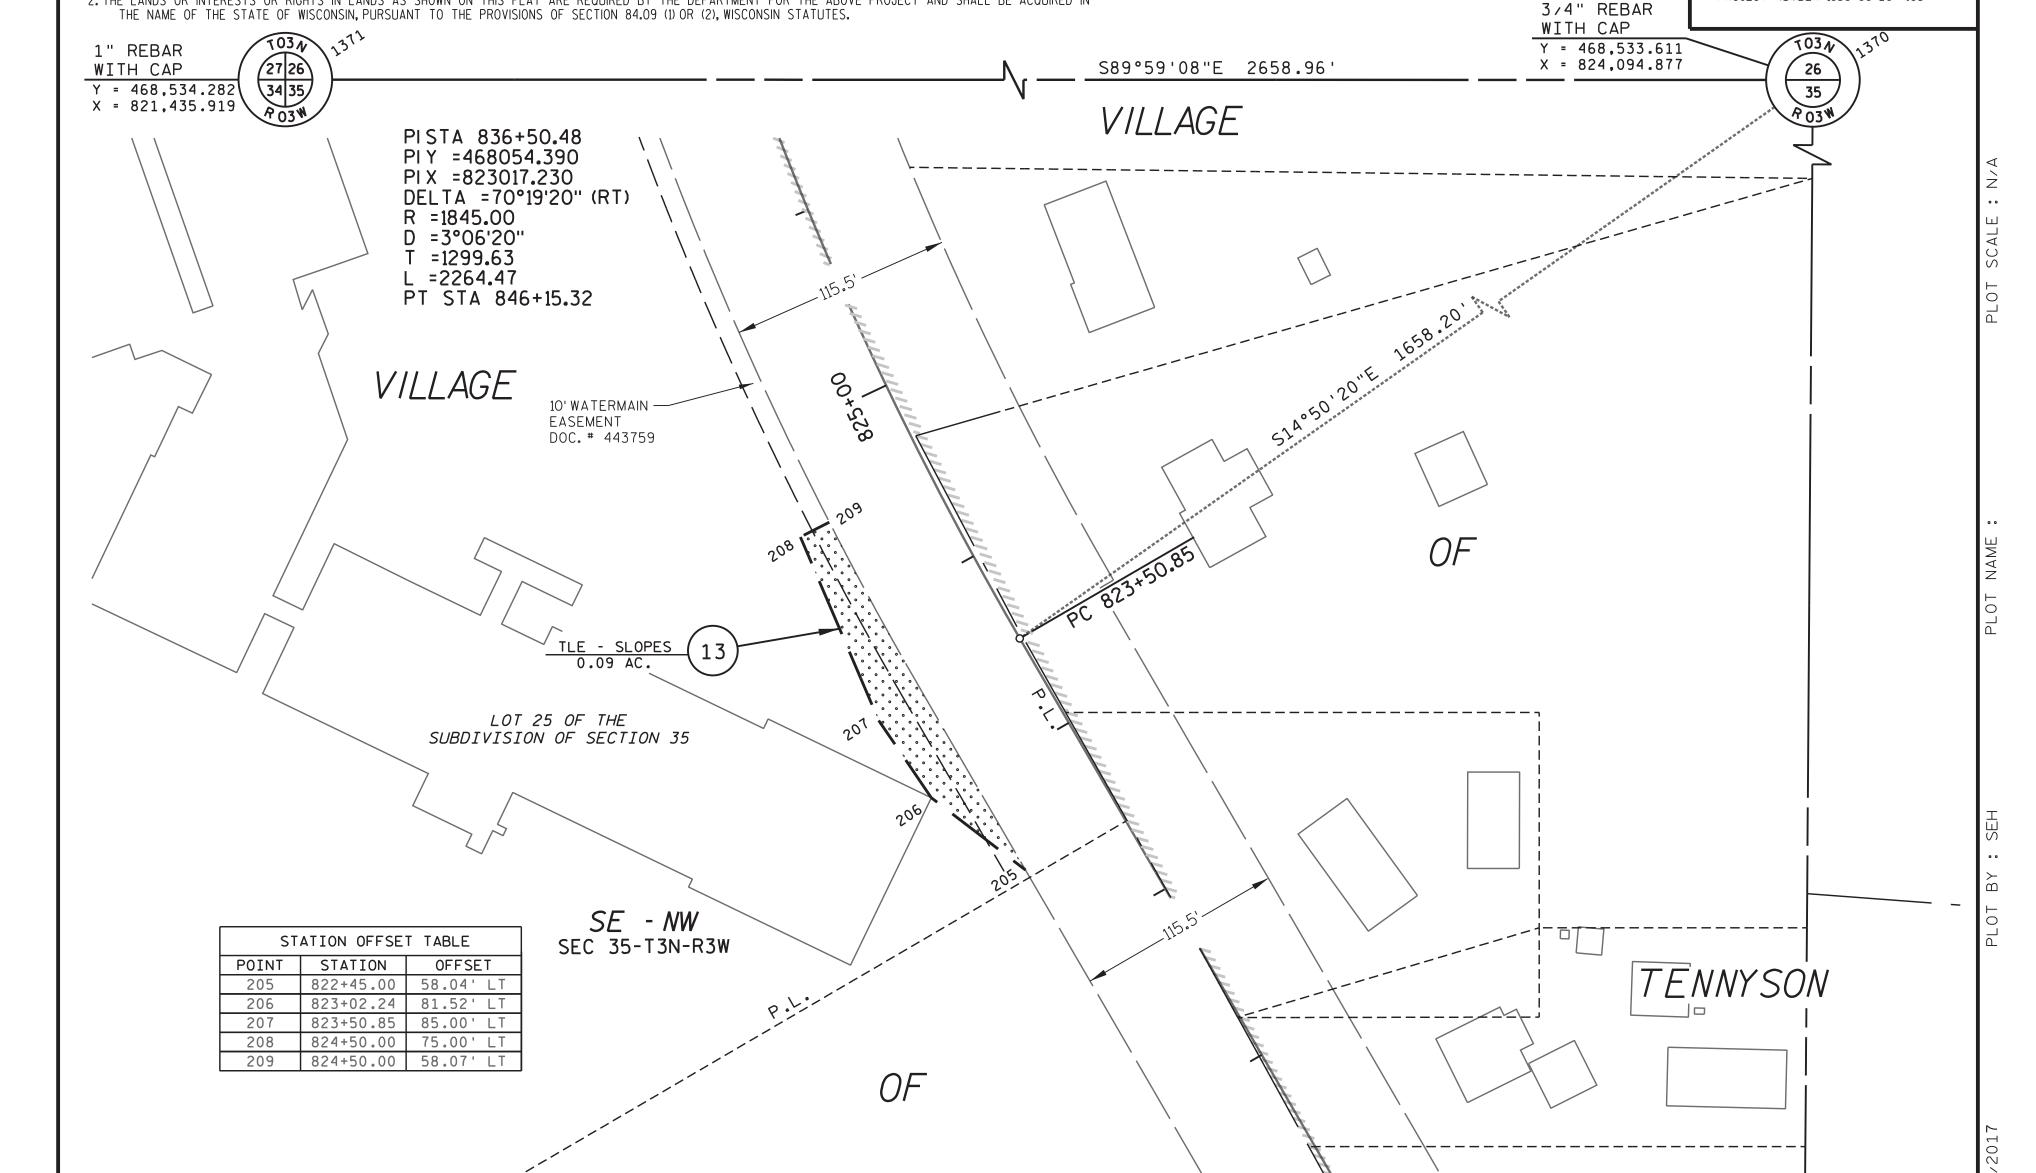

PART LOT 25 IN THE SUBDIVISION OF SECTION 35 LOCATED IN THE SOUTHEAST 1/4 OF THE NORTHWEST 1/4, SECTION 35, T3N, R3W, VILLAGE OF POTOSI, GRANT COUNTY, WISCONSIN

RELOCATION ORDER USH 61 DICKEYVILLE - LANCASTER (HICKORY LANE - ALONA LANE) GRANT COUNTY

TO EFFECT THIS CHANGE, PURSUANT TO AUTHORITY GRANTED UNDER SECTION 84.02 (3), 84.09 AND 84.30, WISCONSIN STATUTES, THE DEPARTMENT OF TRANSPORTATION HEREBY ORDERS THAT:

1. THAT PORTION OF SAID HIGHWAY AS SHOWN ON THIS PLAT IS LAID OUT AND ESTABLISHED TO THE LINES AND WIDTHS AS SO SHOWN FOR THE ABOVE PROJECT.

2. THE LANDS OR INTERESTS OR RIGHTS IN LANDS AS SHOWN ON THIS PLAT ARE REQUIRED BY THE DEPARTMENT FOR THE ABOVE PROJECT AND SHALL BE ACQUIRED IN THE NAME OF THE STATE OF WISCONSIN, PURSUANT TO THE PROVISIONS OF SECTION 84.09 (1) OR (2), WISCONSIN STATUTES.

## SCHEDULE OF LANDS & INTERESTS REQUIRED

OWNER'S NAMES ARE SHOWN FOR REFERENCE PURPOSES ONLY AND ARE SUBJECT TO CHANGE PRIOR TO THE

TRANSFER OF LAND INTERESTS TO THE DEPARTMENT.

| PARCEL<br>NUMBER | OWNER (S.)                                                                                                                          | INTEREST<br>REOUIRED | R/W ACRES REOUIRED |          |       | TLE   |
|------------------|-------------------------------------------------------------------------------------------------------------------------------------|----------------------|--------------------|----------|-------|-------|
|                  |                                                                                                                                     |                      | NEW                | EXISTING | TOTAL | ACRES |
| 13               | JOINT SCHOOL DISTRICT 1 AND 10 OF THE VILLAGES OF POTOSI AND TENNYSON AND THE TOWNS OF POTOSI, HARRISON AND AND PARIS, GRANT COUNTY | TLE                  |                    |          |       | 0.09  |