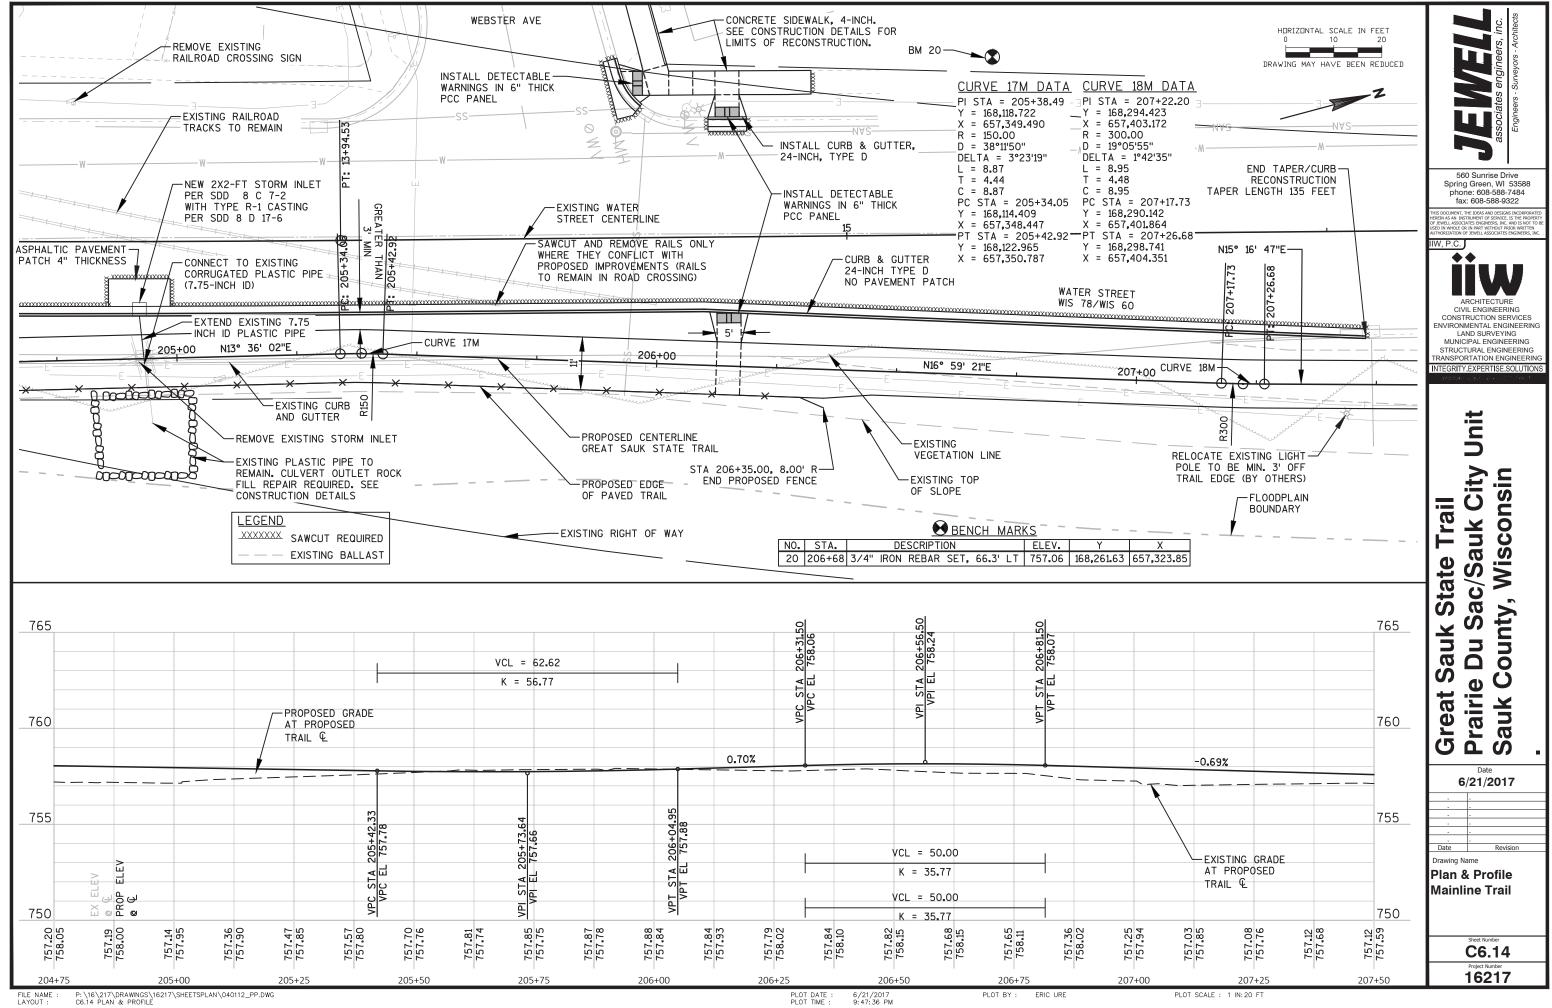

HORIZONTAL SCALE IN FEET DRAWING MAY HAVE BEEN REDUCED

WEBSTER

WATER ST

LEGEND

AVE

|                                             | <b>DEEMERIC</b><br>associates engineers, inc.<br>Engineers - Surveyors - Architects                                                                                                                                                                                       |
|---------------------------------------------|---------------------------------------------------------------------------------------------------------------------------------------------------------------------------------------------------------------------------------------------------------------------------|
| ******                                      | 560 Sunrise Drive<br>Spring Green, WI 53588<br>phone: 608-588-7484<br>fax: 608-588-9322                                                                                                                                                                                   |
|                                             | THIS DOCUMENT, THE IDEAS AND DESIGNS INCORPORATED<br>HEREIN AS AN INSTRUMENT OF SERVICE, IS THE PROPERTY<br>OF JEWELL ASSOCIATES INCINEERS, INC. AND IS NOT TO BE<br>USED IN WHOLE OR IN PART WITHOUT PRIOR WRITTEN<br>AUTHORIZATION OF JEWELL ASSOCIATES ENGINEERS, INC. |
|                                             | IIW, P.C.<br>ARCHITECTURE<br>CIVIL ENGINEERING<br>CONSTRUCTION SERVICES<br>ENVIRONMENTAL ENGINEERING<br>MUNICIPAL ENGINEERING<br>STRUCTURAL ENGINEERING<br>ITRANSPORTATION ENGINEERING<br>INTEGRITY.EXPERTISE.SOLUTIONS                                                   |
|                                             | ity Unit<br>in                                                                                                                                                                                                                                                            |
| www.unanananananananananananananananananana | ail<br>C Ci                                                                                                                                                                                                                                                               |
| ET<br>T.E.<br>ION                           | ate Trail<br>/Sauk City<br>Wisconsin                                                                                                                                                                                                                                      |
| IT<br>                                      | Great Sauk Sta<br>Prairie Du Sac/<br>Sauk County, V                                                                                                                                                                                                                       |
|                                             | Date<br>5/30/2017                                                                                                                                                                                                                                                         |
|                                             | · · · · · · · · · · · · · · · · · · ·                                                                                                                                                                                                                                     |
|                                             | Date Revision Date Revision Drawing Name Construction Details - Water St & Webster Ave Curb Ramps                                                                                                                                                                         |
|                                             | Sheet Number<br>C4.17<br>Project Number                                                                                                                                                                                                                                   |
|                                             | 16217                                                                                                                                                                                                                                                                     |