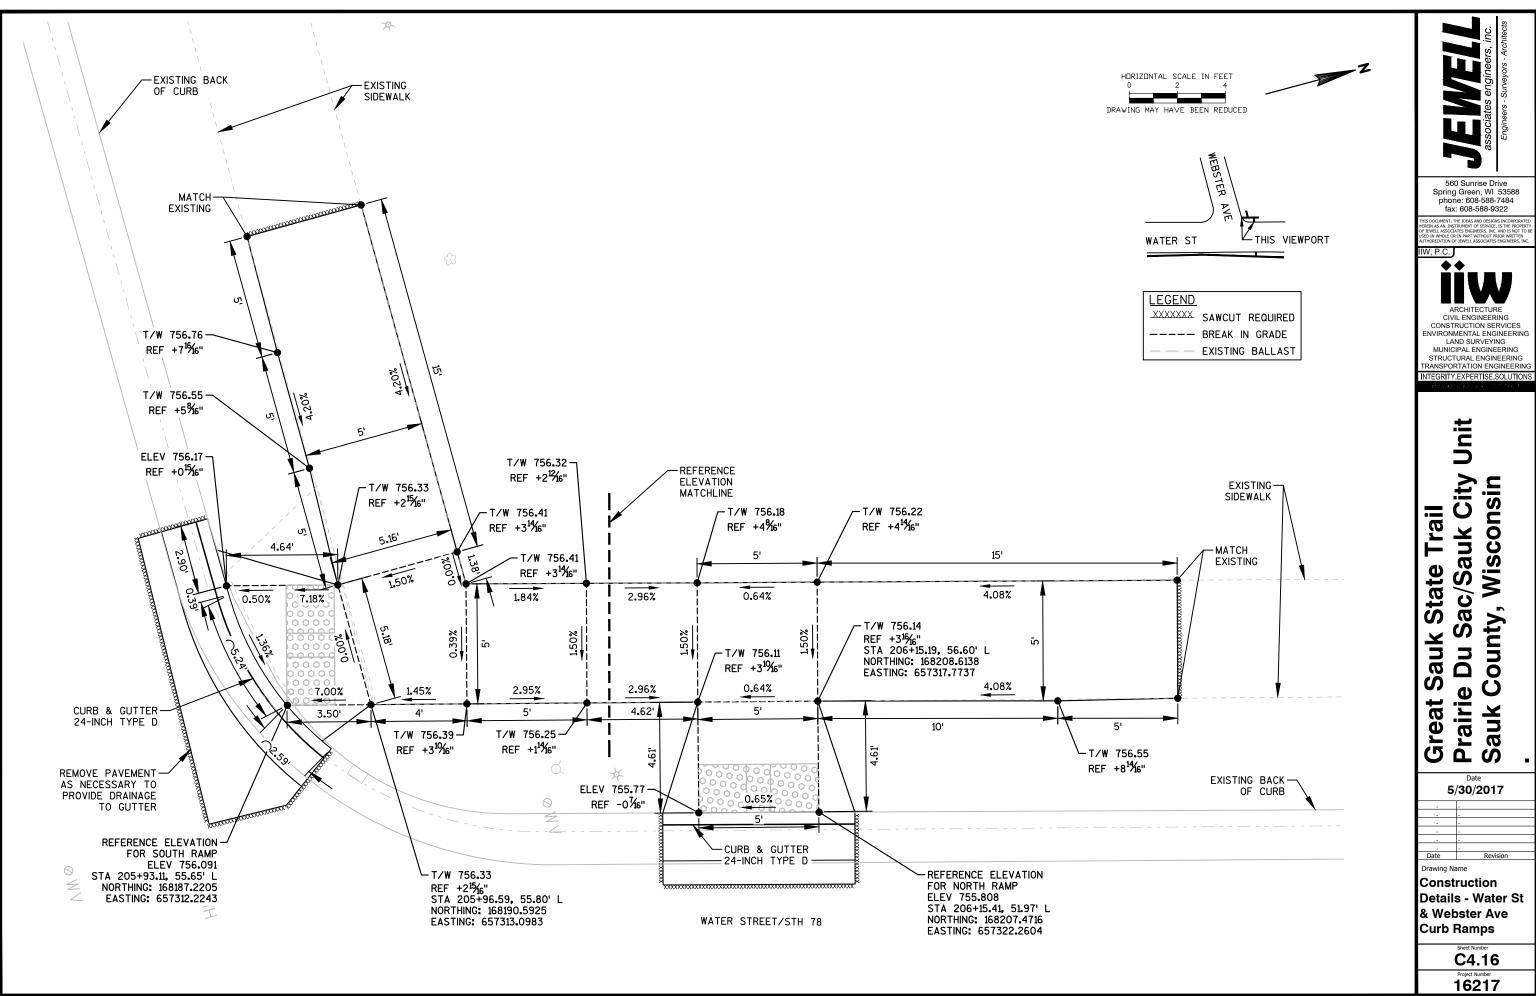

HORIZONTAL SCALE IN FEET DRAWING MAY HAVE BEEN REDUCED

WEBSTER

WATER ST

LEGEND

AVE

|                                             | <b>DEEMERIC</b><br>associates engineers, inc.<br>Engineers - Surveyors - Architects                                                                                                                                                                                       |
|---------------------------------------------|---------------------------------------------------------------------------------------------------------------------------------------------------------------------------------------------------------------------------------------------------------------------------|
| ******                                      | 560 Sunrise Drive<br>Spring Green, WI 53588<br>phone: 608-588-7484<br>fax: 608-588-9322                                                                                                                                                                                   |
|                                             | THIS DOCUMENT, THE IDEAS AND DESIGNS INCORPORATED<br>HEREIN AS AN INSTRUMENT OF SERVICE, IS THE PROPERTY<br>OF JEWELL ASSOCIATES INCINEERS, INC. AND IS NOT TO BE<br>USED IN WHOLE OR IN PART WITHOUT PRIOR WRITTEN<br>AUTHORIZATION OF JEWELL ASSOCIATES ENGINEERS, INC. |
|                                             | IIW, P.C.<br>ARCHITECTURE<br>CIVIL ENGINEERING<br>CONSTRUCTION SERVICES<br>ENVIRONMENTAL ENGINEERING<br>MUNICIPAL ENGINEERING<br>STRUCTURAL ENGINEERING<br>ITRANSPORTATION ENGINEERING<br>INTEGRITY.EXPERTISE.SOLUTIONS                                                   |
|                                             | ity Unit<br>in                                                                                                                                                                                                                                                            |
| www.unanananananananananananananananananana | ail<br>C Ci                                                                                                                                                                                                                                                               |
| ET<br>T.E.<br>ION                           | ate Trail<br>/Sauk City<br>Wisconsin                                                                                                                                                                                                                                      |
| IT<br>                                      | Great Sauk Sta<br>Prairie Du Sac/<br>Sauk County, V                                                                                                                                                                                                                       |
|                                             | Date<br>5/30/2017                                                                                                                                                                                                                                                         |
|                                             | · · · · · · · · · · · · · · · · · · ·                                                                                                                                                                                                                                     |
|                                             | Date Revision Date Revision Drawing Name Construction Details - Water St & Webster Ave Curb Ramps                                                                                                                                                                         |
|                                             | Sheet Number<br>C4.17<br>Project Number                                                                                                                                                                                                                                   |
|                                             | 16217                                                                                                                                                                                                                                                                     |