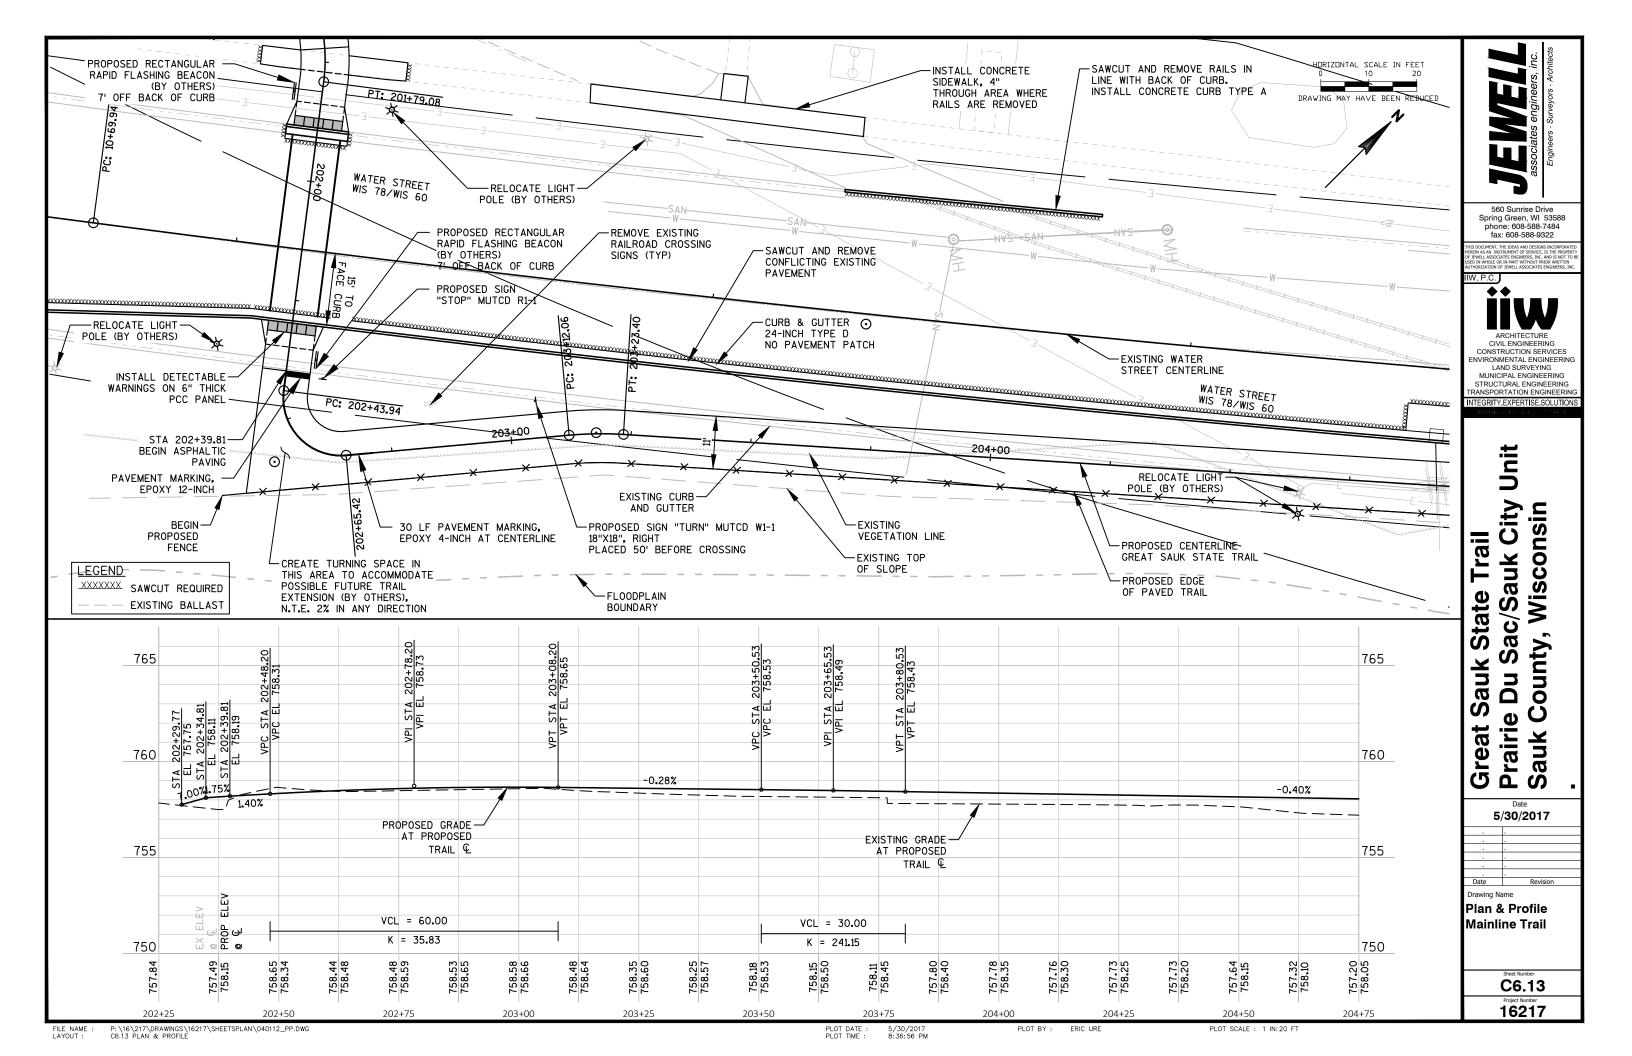

HORIZONTAL SCALE IN FEET DRAWING MAY HAVE BEEN REDUCED

WEBSTER

WATER ST

LEGEND

AVE

|                                             | <b>DEEMERIC</b><br>associates engineers, inc.<br>Engineers - Surveyors - Architects                                                                                                                                                                                       |
|---------------------------------------------|---------------------------------------------------------------------------------------------------------------------------------------------------------------------------------------------------------------------------------------------------------------------------|
| ******                                      | 560 Sunrise Drive<br>Spring Green, WI 53588<br>phone: 608-588-7484<br>fax: 608-588-9322                                                                                                                                                                                   |
|                                             | THIS DOCUMENT, THE IDEAS AND DESIGNS INCORPORATED<br>HEREIN AS AN INSTRUMENT OF SERVICE, IS THE PROPERTY<br>OF JEWELL ASSOCIATES INCINEERS, INC. AND IS NOT TO BE<br>USED IN WHOLE OR IN PART WITHOUT PRIOR WRITTEN<br>AUTHORIZATION OF JEWELL ASSOCIATES ENGINEERS, INC. |
|                                             | IIW, P.C.<br>ARCHITECTURE<br>CIVIL ENGINEERING<br>CONSTRUCTION SERVICES<br>ENVIRONMENTAL ENGINEERING<br>MUNICIPAL ENGINEERING<br>STRUCTURAL ENGINEERING<br>ITRANSPORTATION ENGINEERING<br>INTEGRITY.EXPERTISE.SOLUTIONS                                                   |
|                                             | ity Unit<br>in                                                                                                                                                                                                                                                            |
| www.unanananananananananananananananananana | ail<br>C Ci                                                                                                                                                                                                                                                               |
| ET<br>T.E.<br>ION                           | ate Trail<br>/Sauk City<br>Wisconsin                                                                                                                                                                                                                                      |
| IT<br>                                      | Great Sauk Sta<br>Prairie Du Sac/<br>Sauk County, V                                                                                                                                                                                                                       |
|                                             | Date<br>5/30/2017                                                                                                                                                                                                                                                         |
|                                             | · · · · · · · · · · · · · · · · · · ·                                                                                                                                                                                                                                     |
|                                             | Date Revision Date Revision Drawing Name Construction Details - Water St & Webster Ave Curb Ramps                                                                                                                                                                         |
|                                             | Sheet Number<br>C4.17<br>Project Number                                                                                                                                                                                                                                   |
|                                             | 16217                                                                                                                                                                                                                                                                     |