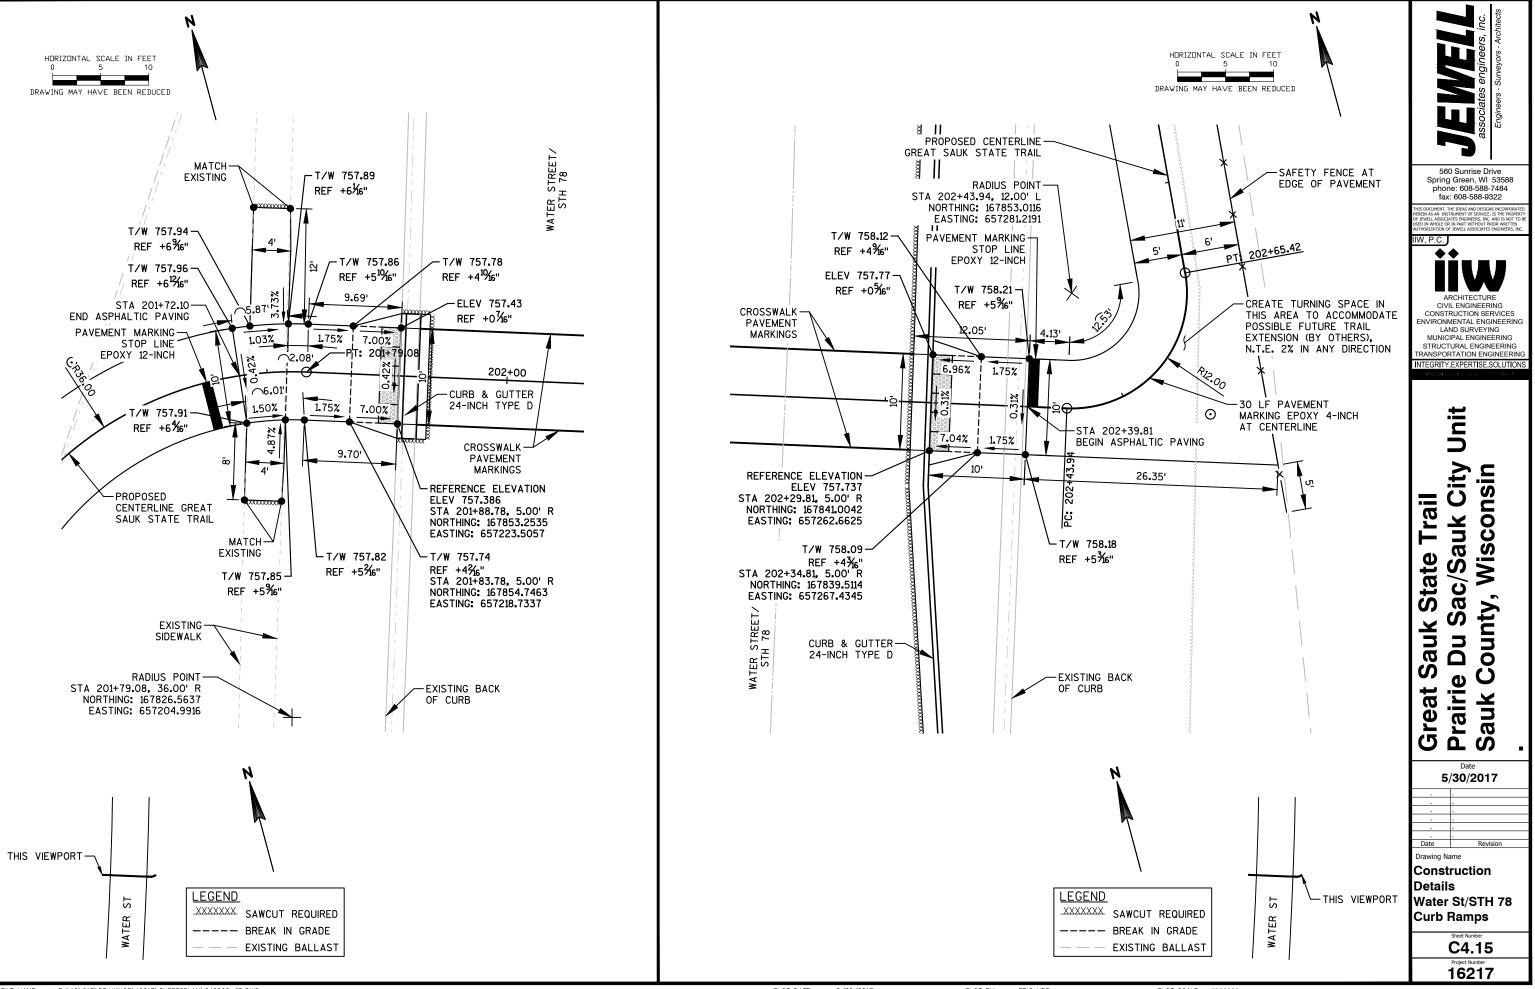

HORIZONTAL SCALE IN FEET DRAWING MAY HAVE BEEN REDUCED

WEBSTER

WATER ST

LEGEND

AVE

|                                             | <b>DEEMERIC</b><br>associates engineers, inc.<br>Engineers - Surveyors - Architects                                                                                                                                                                                       |
|---------------------------------------------|---------------------------------------------------------------------------------------------------------------------------------------------------------------------------------------------------------------------------------------------------------------------------|
| ******                                      | 560 Sunrise Drive<br>Sprin