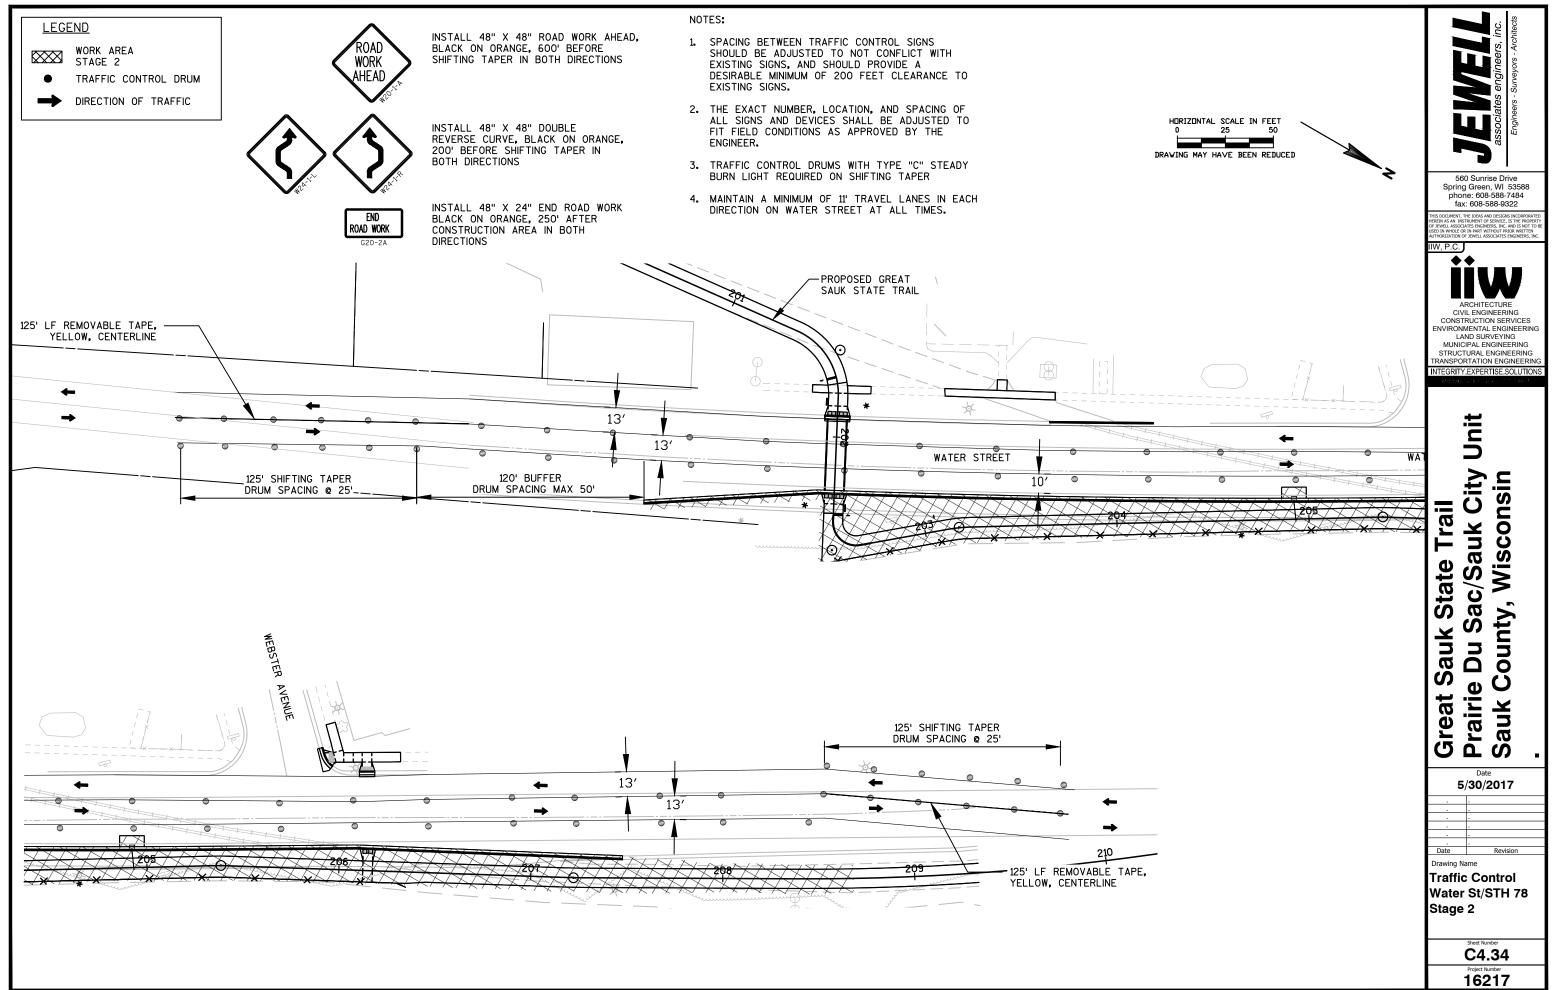

HORIZONTAL SCALE IN FEET DRAWING MAY HAVE BEEN REDUCED

WEBSTER

WATER ST

LEGEND

AVE

|                                             | <b>DEEMERIC</b><br>associates engineers, inc.<br>Engineers - Surveyors - Architects                                                                                                                                                                                       |
|---------------------------------------------|---------------------------------------------------------------------------------------------------------------------------------------------------------------------------------------------------------------------------------------------------------------------------|
| ******                                      | 560 Sunrise Drive<br>Spring Green, WI 53588<br>phone: 608-588-7484<br>fax: 608-588-9322                                                                                                                                                                                   |
|                                             | THIS DOCUMENT, THE IDEAS AND DESIGNS INCORPORATED<br>HEREIN AS AN INSTRUMENT OF SERVICE, IS THE PROPERTY<br>OF JEWELL ASSOCIATES INCINEERS, INC. AND IS NOT TO BE<br>USED IN WHOLE OR IN PART WITHOUT PRIOR WRITTEN<br>AUTHORIZATION OF JEWELL ASSOCIATES ENGINEERS, INC. |
|                                             | IIW, P.C.<br>ARCHITECTURE<br>CIVIL ENGINEERING<br>CONSTRUCTION SERVICES<br>ENVIRONMENTAL ENGINEERING<br>MUNICIPAL ENGINEERING<br>STRUCTURAL ENGINEERING<br>ITRANSPORTATION ENGINEERING<br>INTEGRITY.EXPERTISE.SOLUTIONS                                                   |
|                                             | ity Unit<br>in                                                                                                                                                                                                                                                            |
| www.unanananananananananananananananananana | ail<br>C Ci                                                                                                                                                                                                                                                               |
| ET<br>T.E.<br>ION                           | ate Trail<br>/Sauk City<br>Wisconsin                                                                                                                                                                                                                                      |
| IT<br>                                      | Great Sauk Sta<br>Prairie Du Sac/<br>Sauk County, V                                                                                                                                                                                                                       |
|                                             | Date<br>5/30/2017                                                                                                                                                                                                                                                         |
|                                             | · · · · · · · · · · · · · · · · · · ·                                                                                                                                                                                                                                     |
|                                             | Date Revision Date Revision Drawing Name Construction Details - Water St & Webster Ave Curb Ramps                                                                                                                                                                         |
|                                             | Sheet Number<br>C4.17<br>Project Number                                                                                                                                                                                                                                   |
|                                             | 16217                                                                                                                                                                                                                                                                     |