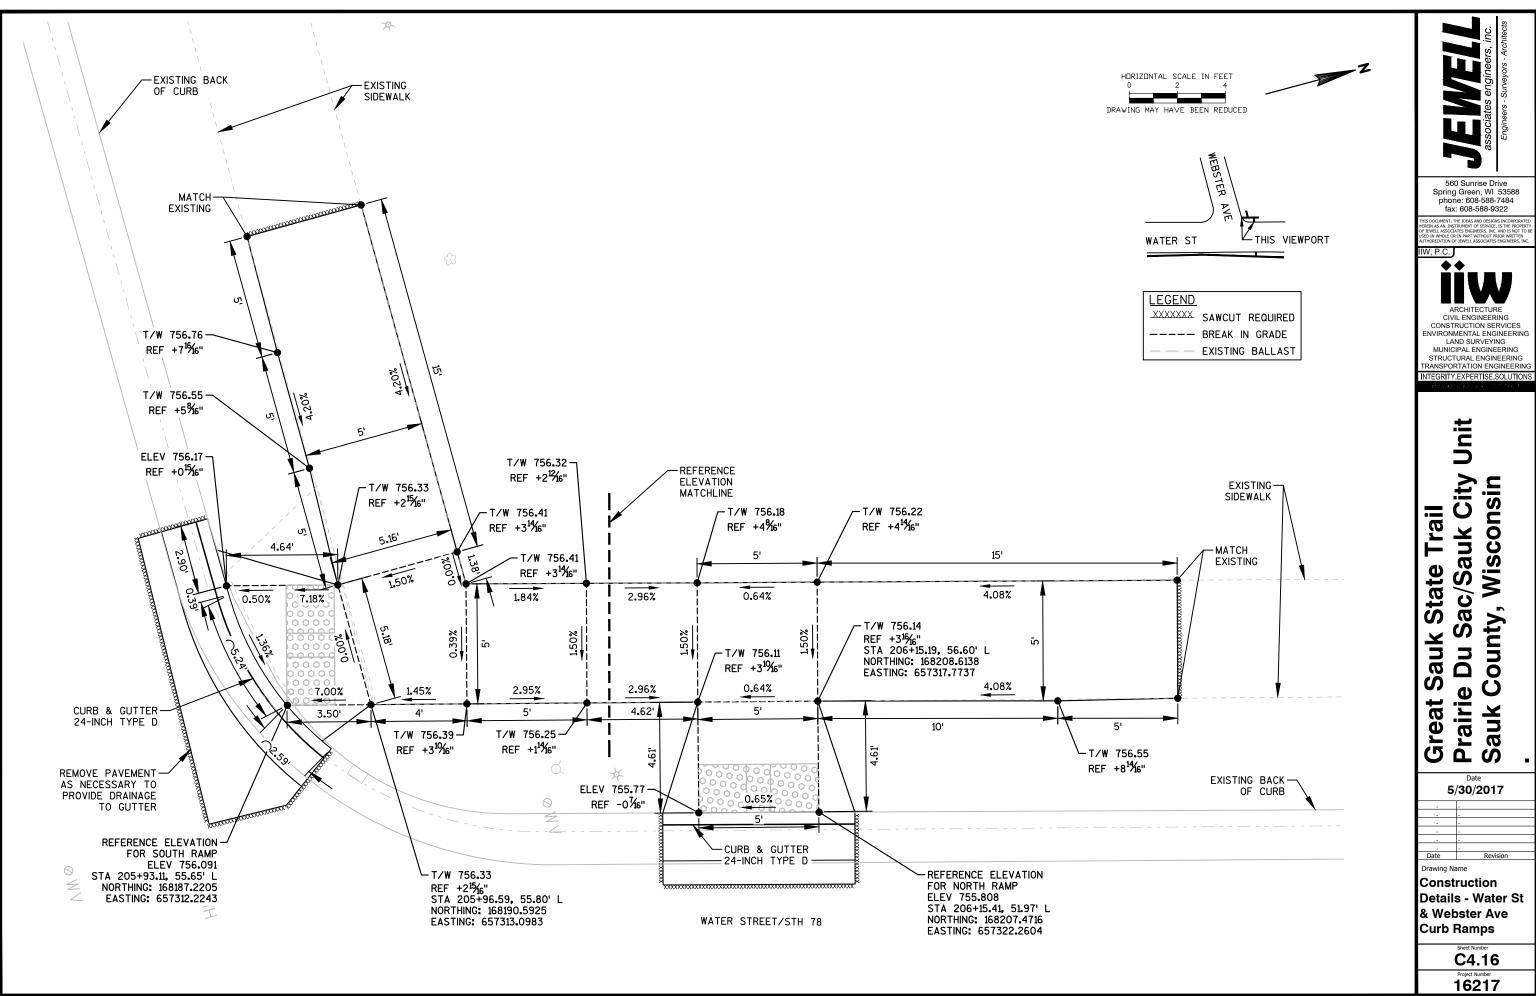

HORIZONTAL SCALE IN FEET DRAWING MAY HAVE BEEN REDUCED

WEBSTER

WATER ST

LEGEND

AVE

|                                             | <b>DEEMERIC</b><br>associates engineers, inc.<br>Engineers - Surveyors - Architects                                                                                                                                                                                       |
|---------------------------------------------|---------------------------------------------------------------------------------------------------------------------------------------------------------------------------------------------------------------------------------------------------------------------------|
| ******                                      | 560 Sunrise Drive<br>Spring Green, WI 53588<br>phone: 608-588-7484<br>fax: 608-588-9322                                                                                                                                                                                   |
|                                             | THIS DOCUMENT, THE IDEAS AND DESIGNS INCORPORATED<br>HEREIN AS AN INSTRUMENT OF SERVICE, IS THE PROPERTY<br>OF JEWELL ASSOCIATES INCINEERS, INC. AND IS NOT TO BE<br>USED IN WHOLE OR IN PART WITHOUT PRIOR WRITTEN<br>AUTHORIZATION OF JEWELL ASSOCIATES ENGINEERS, INC. |
|                                             | IIW, P.C.<br>ARCHITECTURE<br>CIVIL ENGINEERING<br>CONSTRUCTION SERVICES<br>ENVIRONMENTAL ENGINEERING<br>MUNICIPAL ENGINEERING<br>STRUCTURAL ENGINEERING<br>ITRANSPORTATION ENGINEERING<br>INTEGRITY.EXPERTISE.SOLUTIONS                                                   |
|                                             | ity Unit<br>in                                                                                                                                                                                                                                                            |
| www.unanananananananananananananananananana | ail<br>C Ci                                                                                                                                                                                                                                                               |
| ET<br>T.E.<br>ION                           | ate Trail<br>/Sauk City<br>Wisconsin                                                                                                                                                                                                                                      |
| IT<br>                                      | Great Sauk Sta<br>Prairie Du Sac/<br>Sauk County, V                                                                                                                                                                                                                       |
|                                             | Date<br>5/30/2017                                                                                                                                                                                                                                                         |
|                                             | · · · · · · · · · · · · · · · · · · ·                                                                                                                                                                                                                                     |
|                                             | Date Revision Date Revision Drawing Name Construction Details - Water St & Webster Ave Curb Ramps                                                                                                                                                                         |
|                                             | Sheet Number<br>C4.17<br>Project Number                                                                                                                                                                                                                                   |
|                                             | 16217                                                                                                                                                                                                                                                                     |

WASHINGTON STREET