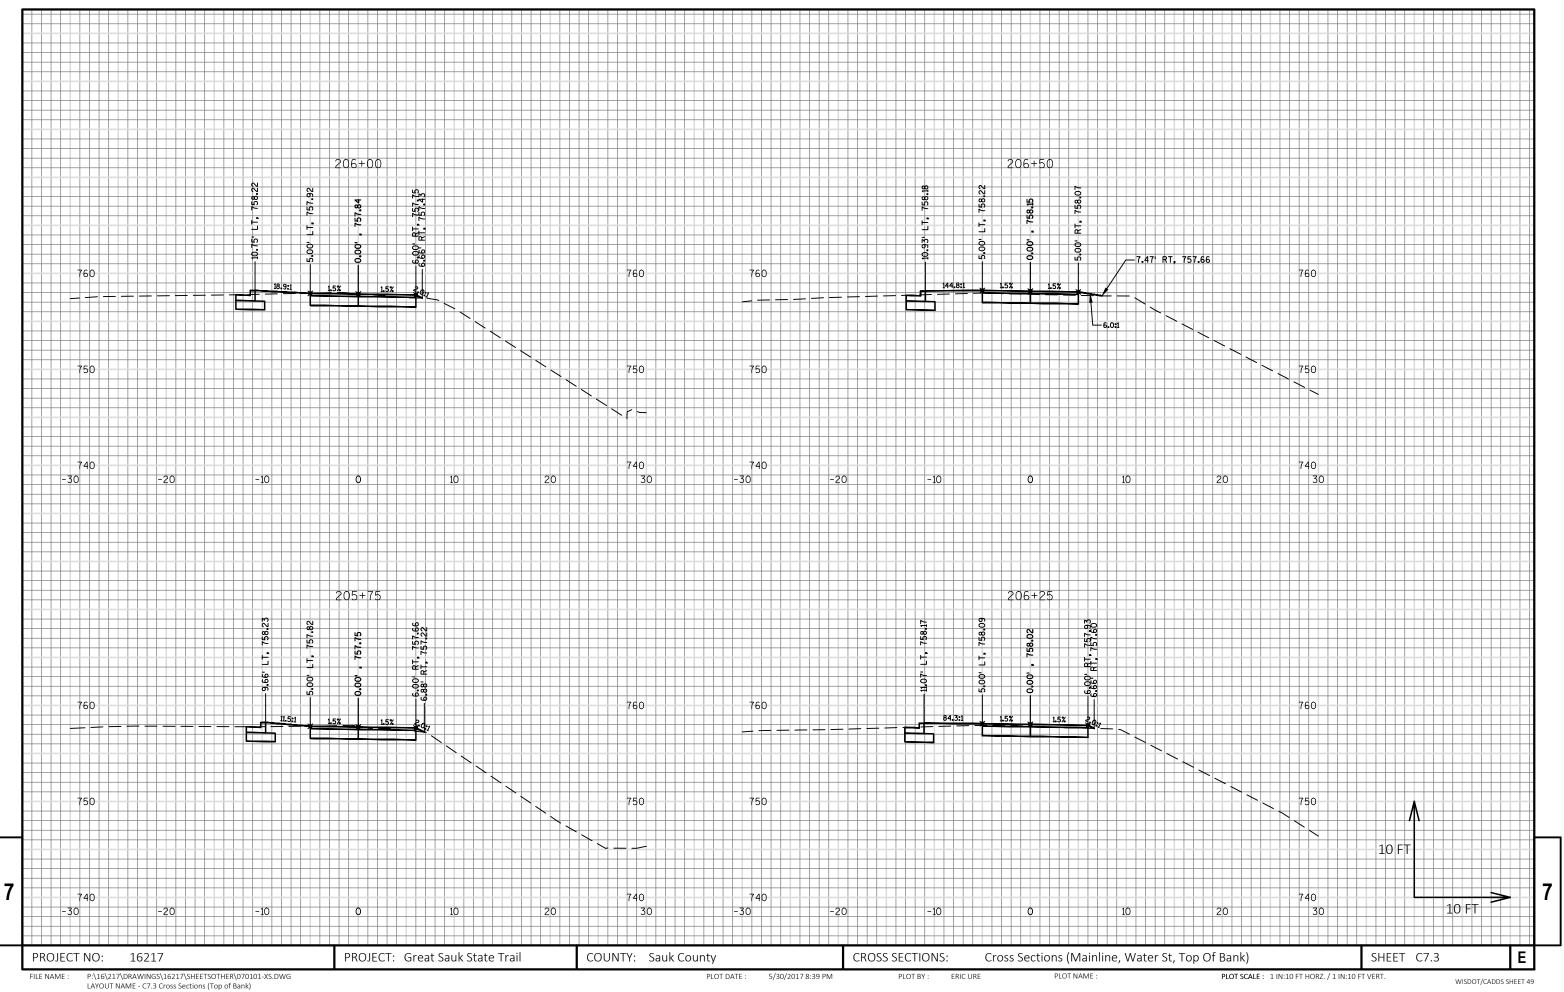

|
|                                             | Sheet Number<br>C4.17<br>Project Number                                                                                                                                                                                                                                   |
|                                             | 16217                                                                                                                                                                                                                                                                     |









WASHINGTON STREET