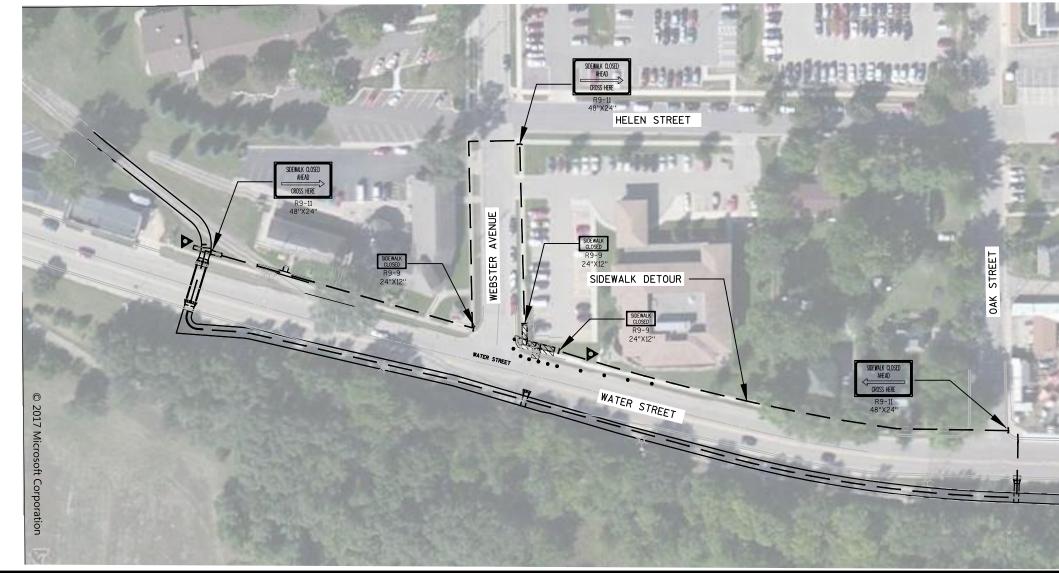

HORIZONTAL SCALE IN FEET DRAWING MAY HAVE BEEN REDUCED

WEBSTER

WATER ST

LEGEND

AVE

|                                             | <b>DEEMERIC</b><br>associates engineers, inc.<br>Engineers - Surveyors - Architects                                                                                                                                                                                       |
|---------------------------------------------|---------------------------------------------------------------------------------------------------------------------------------------------------------------------------------------------------------------------------------------------------------------------------|
| ******                                      | 560 Sunrise Drive<br>Spring Green, WI 53588<br>phone: 608-588-7484<br>fax: 608-588-9322                                                                                                                                                                                   |
|                                             | THIS DOCUMENT, THE IDEAS AND DESIGNS INCORPORATED<br>HEREIN AS AN INSTRUMENT OF SERVICE, IS THE PROPERTY<br>OF JEWELL ASSOCIATES INCINEERS, INC. AND IS NOT TO BE<br>USED IN WHOLE OR IN PART WITHOUT PRIOR WRITTEN<br>AUTHORIZATION OF JEWELL ASSOCIATES ENGINEERS, INC. |
|                                             | IIW, P.C.<br>ARCHITECTURE<br>CIVIL ENGINEERING<br>CONSTRUCTION SERVICES<br>ENVIRONMENTAL ENGINEERING<br>MUNICIPAL ENGINEERING<br>STRUCTURAL ENGINEERING<br>ITRANSPORTATION ENGINEERING<br>INTEGRITY.EXPERTISE.SOLUTIONS                                                   |
|                                             | ity Unit<br>in                                                                                                                                                                                                                                                            |
| www.unanananananananananananananananananana | ail<br>C Ci                                                                                                                                                                                                                                                               |
| ET<br>T.E.<br>ION                           | ate Trail<br>/Sauk City<br>Wisconsin                                                                                                                                                                                                                                      |
| IT<br>                                      | Great Sauk Sta<br>Prairie Du Sac/<br>Sauk County, V                                                                                                                                                                                                                       |
|                                             | Date<br>5/30/2017                                                                                                                                                                                                                                                         |
|                                             | · · · · · · · · · · · · · · · · · · ·                                                                                                                                                                                                                                     |
|                                             | Date Revision Date Revision Drawing Name Construction Details - Water St & Webster Ave Curb Ramps                                                                                                                                                                         |
|                                             | Sheet Number<br>C4.17<br>Project Number                                                                                                                                                                                                                                   |
|                                             | 16217                                                                                                                                                                                                                                                                     |