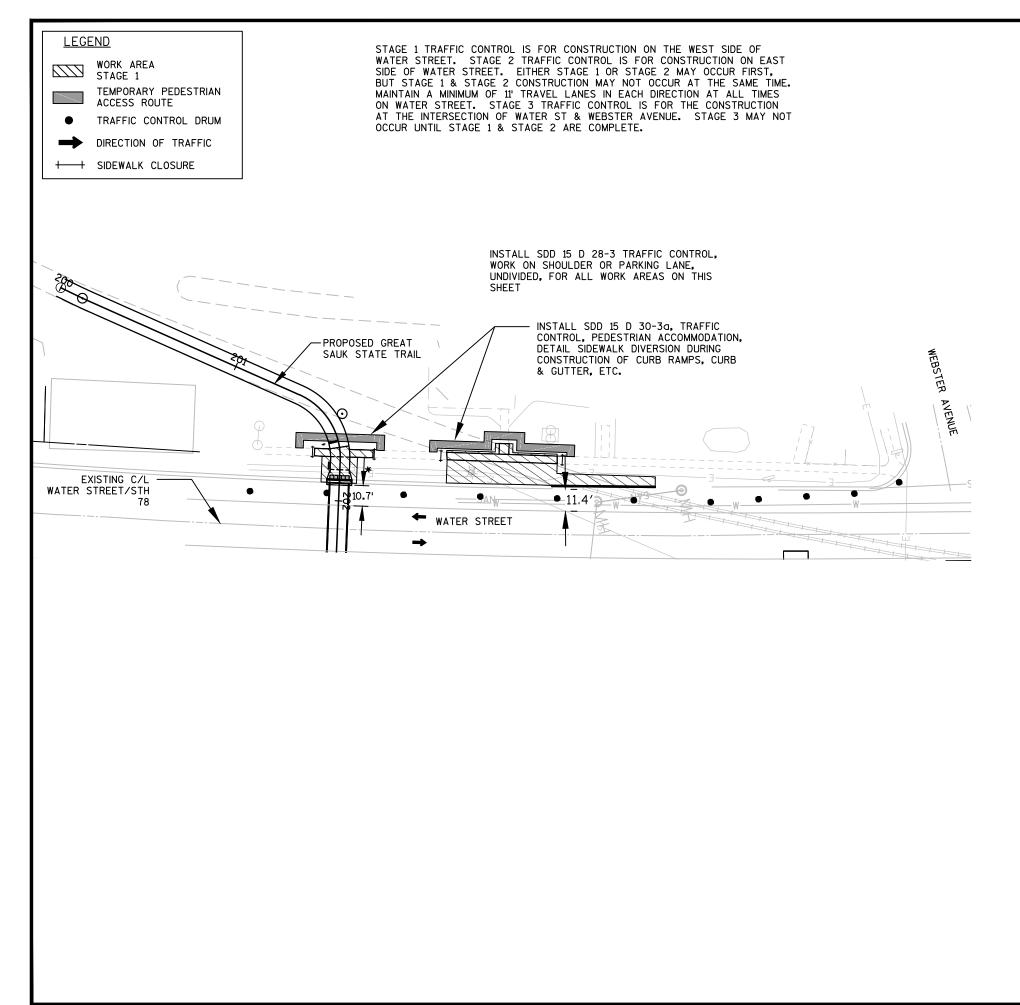

HORIZONTAL SCALE IN FEET DRAWING MAY HAVE BEEN REDUCED

WEBSTER

WATER ST

LEGEND

AVE

|                                             | <b>DEEMERIC</b><br>associates engineers, inc.<br>Engineers - Surveyors - Architects                                                                                                                                                                                       |
|---------------------------------------------|---------------------------------------------------------------------------------------------------------------------------------------------------------------------------------------------------------------------------------------------------------------------------|
| ******                                      | 560 Sunrise Drive<br>Spring Green, WI 53588<br>phone: 608-588-7484<br>fax: 608-588-9322                                                                                                                                                                                   |
|                                             | THIS DOCUMENT, THE IDEAS AND DESIGNS INCORPORATED<br>HEREIN AS AN INSTRUMENT OF SERVICE, IS THE PROPERTY<br>OF JEWELL ASSOCIATES INCINEERS, INC. AND IS NOT TO BE<br>USED IN WHOLE OR IN PART WITHOUT PRIOR WRITTEN<br>AUTHORIZATION OF JEWELL ASSOCIATES ENGINEERS, INC. |
|                                             | IIW, P.C.<br>ARCHITECTURE<br>CIVIL ENGINEERING<br>CONSTRUCTION SERVICES<br>ENVIRONMENTAL ENGINEERING<br>MUNICIPAL ENGINEERING<br>STRUCTURAL ENGINEERING<br>ITRANSPORTATION ENGINEERING<br>INTEGRITY.EXPERTISE.SOLUTIONS                                                   |
|                                             | ity Unit<br>in                                                                                                                                                                                                                                                            |
| www.unanananananananananananananananananana | ail<br>C Ci                                                                                                                                                                                                                                                               |
| ET<br>T.E.<br>ION                           | ate Trail<br>/Sauk City<br>Wisconsin                                                                                                                                                                                                                                      |
| IT<br>                                      | Great Sauk Sta<br>Prairie Du Sac/<br>Sauk County, V                                                                                                                                                                                                                       |
|                                             | Date<br>5/30/2017                                                                                                                                                                                                                                                         |
|                                             | · · · · · · · · · · · · · · · · · · ·                                                                                                                                                                                                                                     |
|                                             | Date Revision Date Revision Drawing Name Construction Details - Water St & Webster Ave Curb Ramps                                                                                                                                                                         |
|                                             | Sheet Number<br>C4.17<br>Project Number                                                                                                                                                                                                                                   |
|                                             | 16217                                                                                                                                                                                                                                                                     |