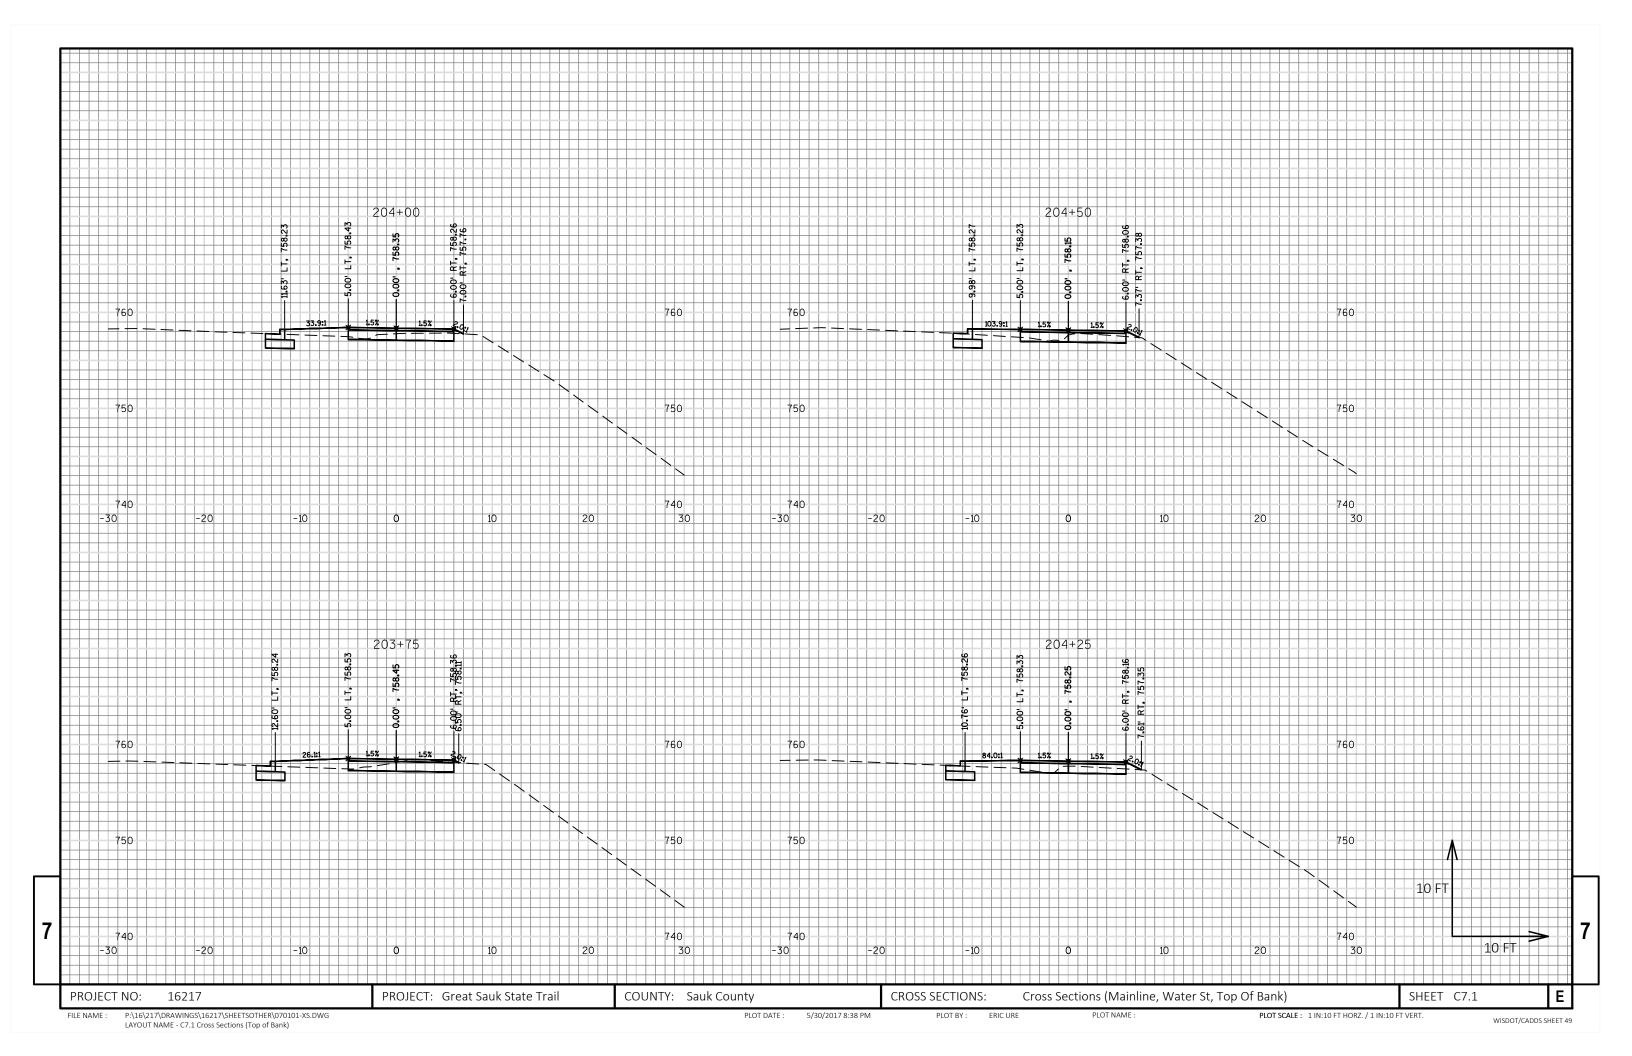

|
|                                             | Sheet Number<br>C4.17<br>Project Number                                                                                                                                                                                                                                   |
|                                             | 16217                                                                                                                                                                                                                                                                     |









WASHINGTON STREET