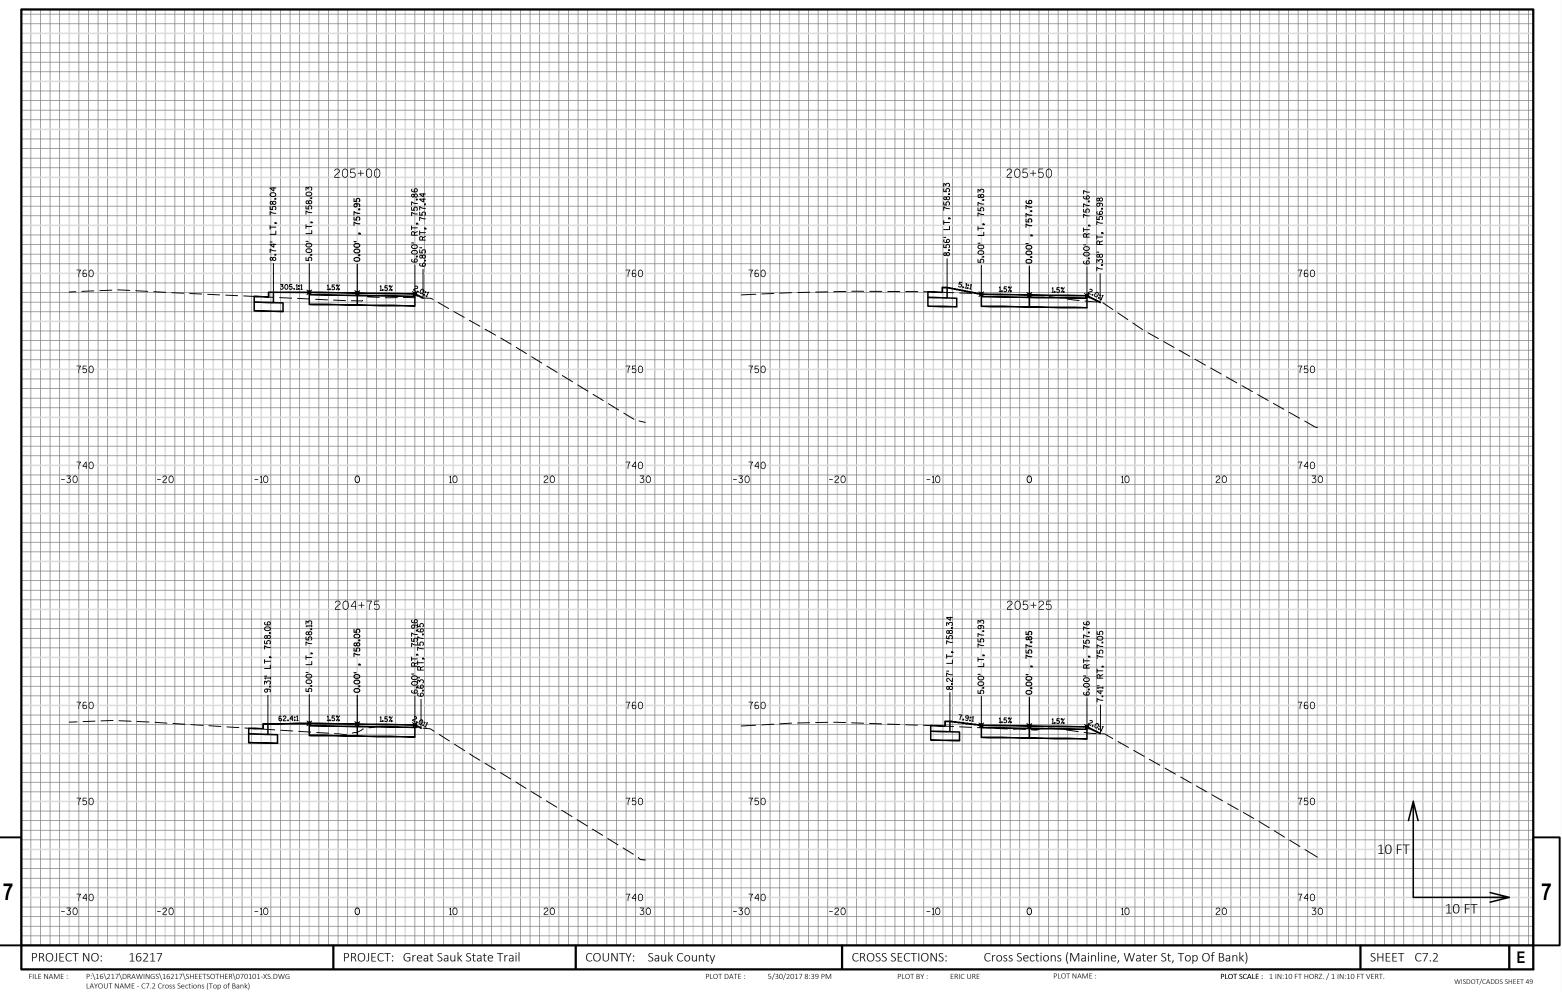

|
|                                             | Sheet Number<br>C4.17<br>Project Number                                                                                                                                                                                                                                   |
|                                             | 16217                                                                                                                                                                                                                                                                     |









WASHINGTON STREET