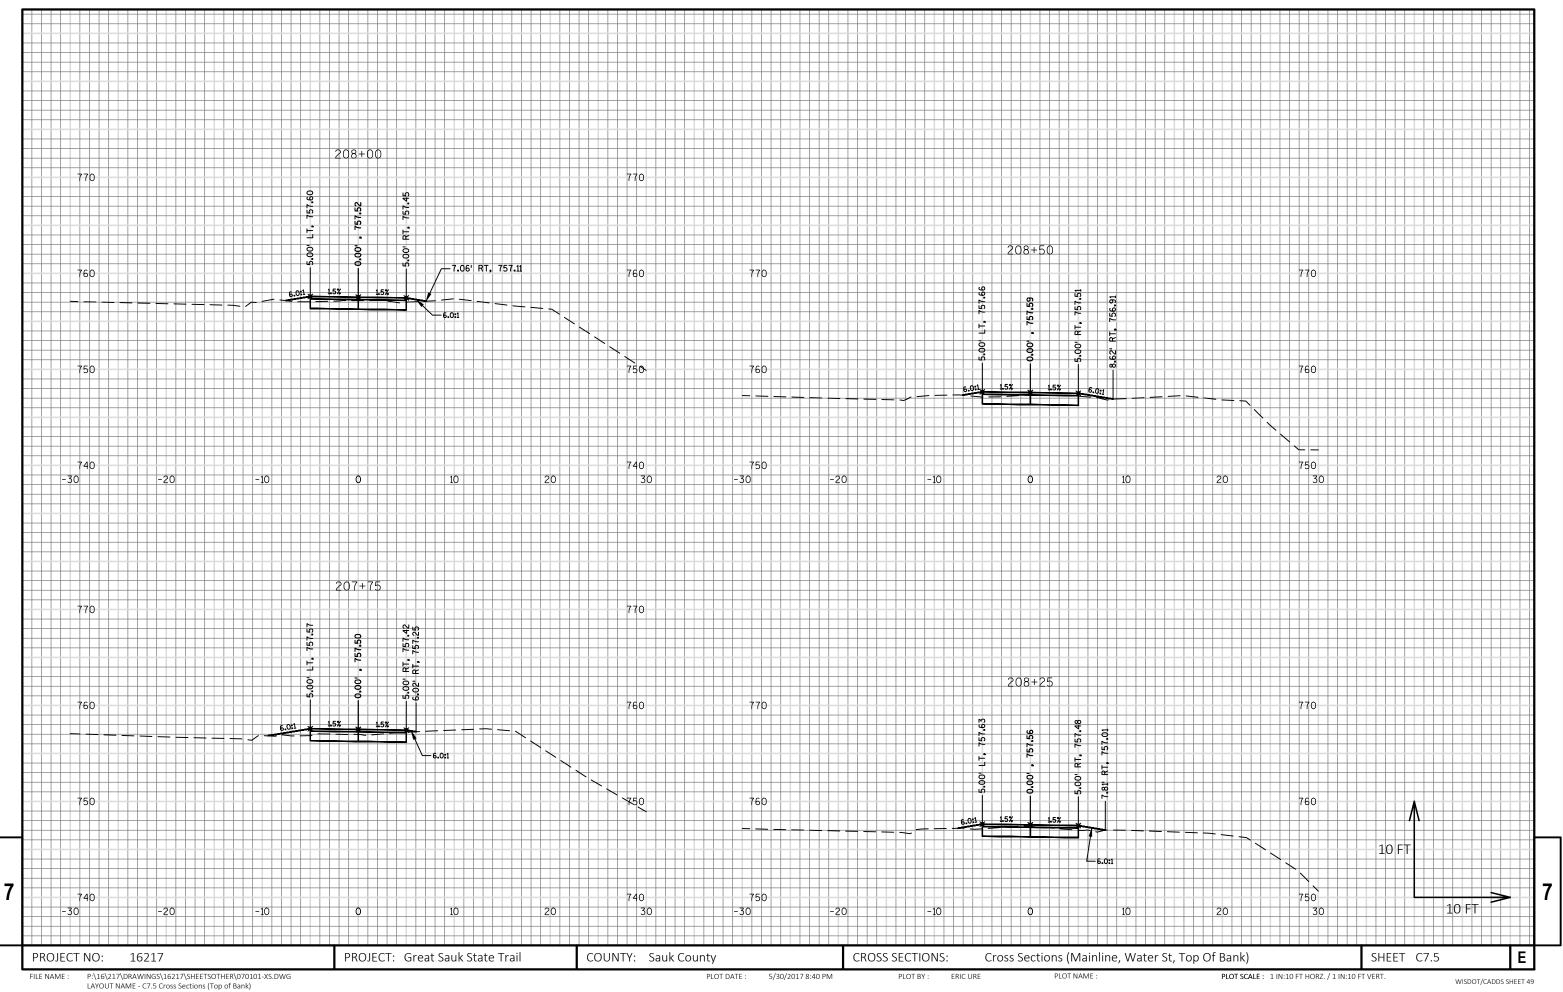

|
|                                             | Sheet Number<br>C4.17<br>Project Number                                                                                                                                                                                                                                   |
|                                             | 16217                                                                                                                                                                                                                                                                     |









WASHINGTON STREET