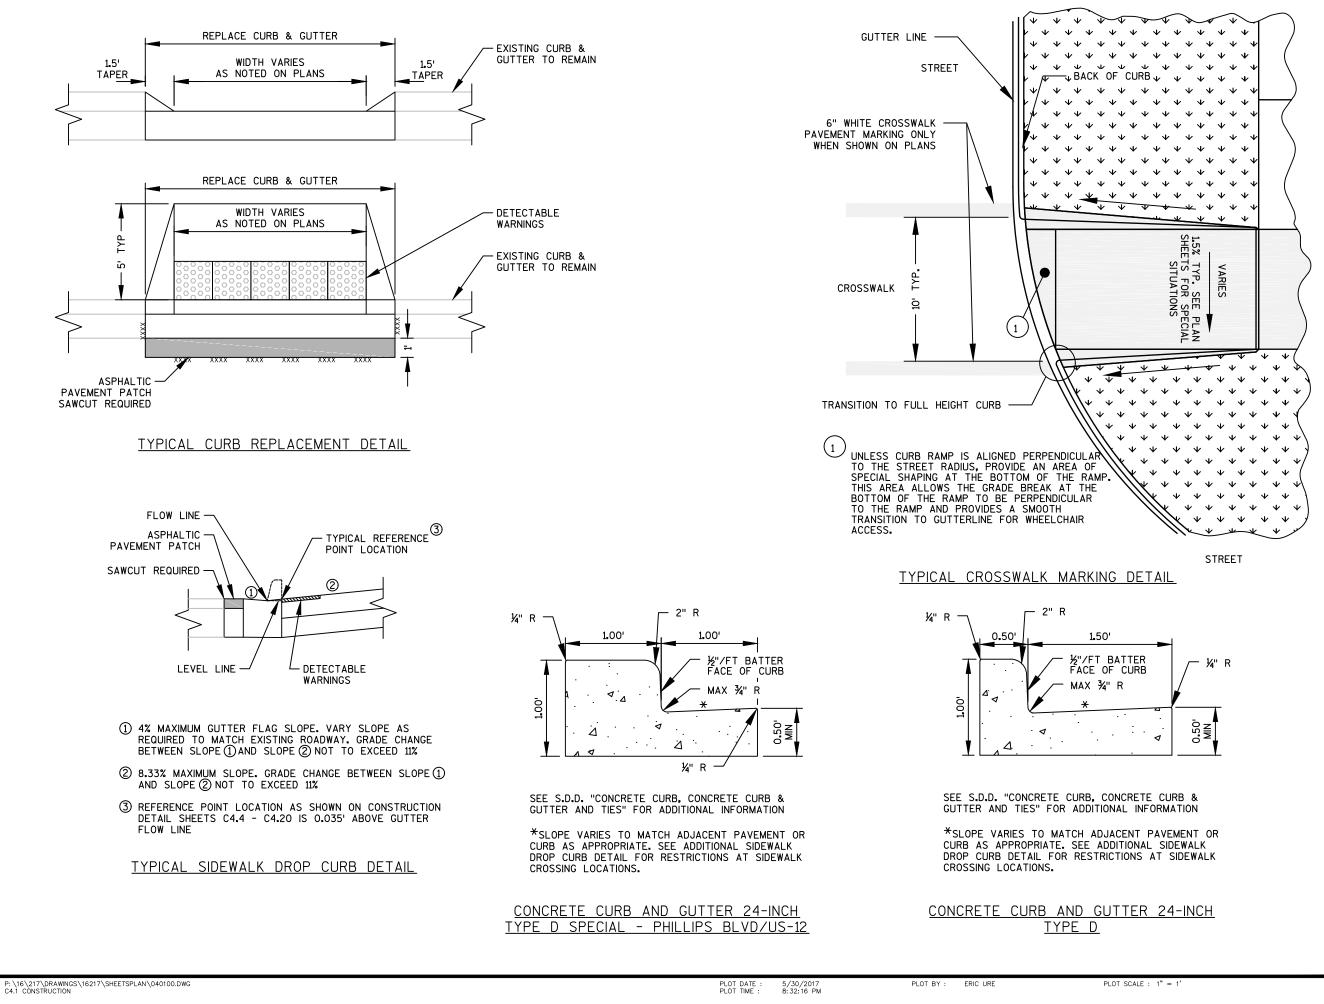

HORIZONTAL SCALE IN FEET DRAWING MAY HAVE BEEN REDUCED

WEBSTER

WATER ST

LEGEND

AVE

|                                             | <b>DEEMERIC</b><br>associates engineers, inc.<br>Engineers - Surveyors - Architects                                                                                                                                                                                       |
|---------------------------------------------|---------------------------------------------------------------------------------------------------------------------------------------------------------------------------------------------------------------------------------------------------------------------------|
| ******                                      | 560 Sunrise Drive<br>S