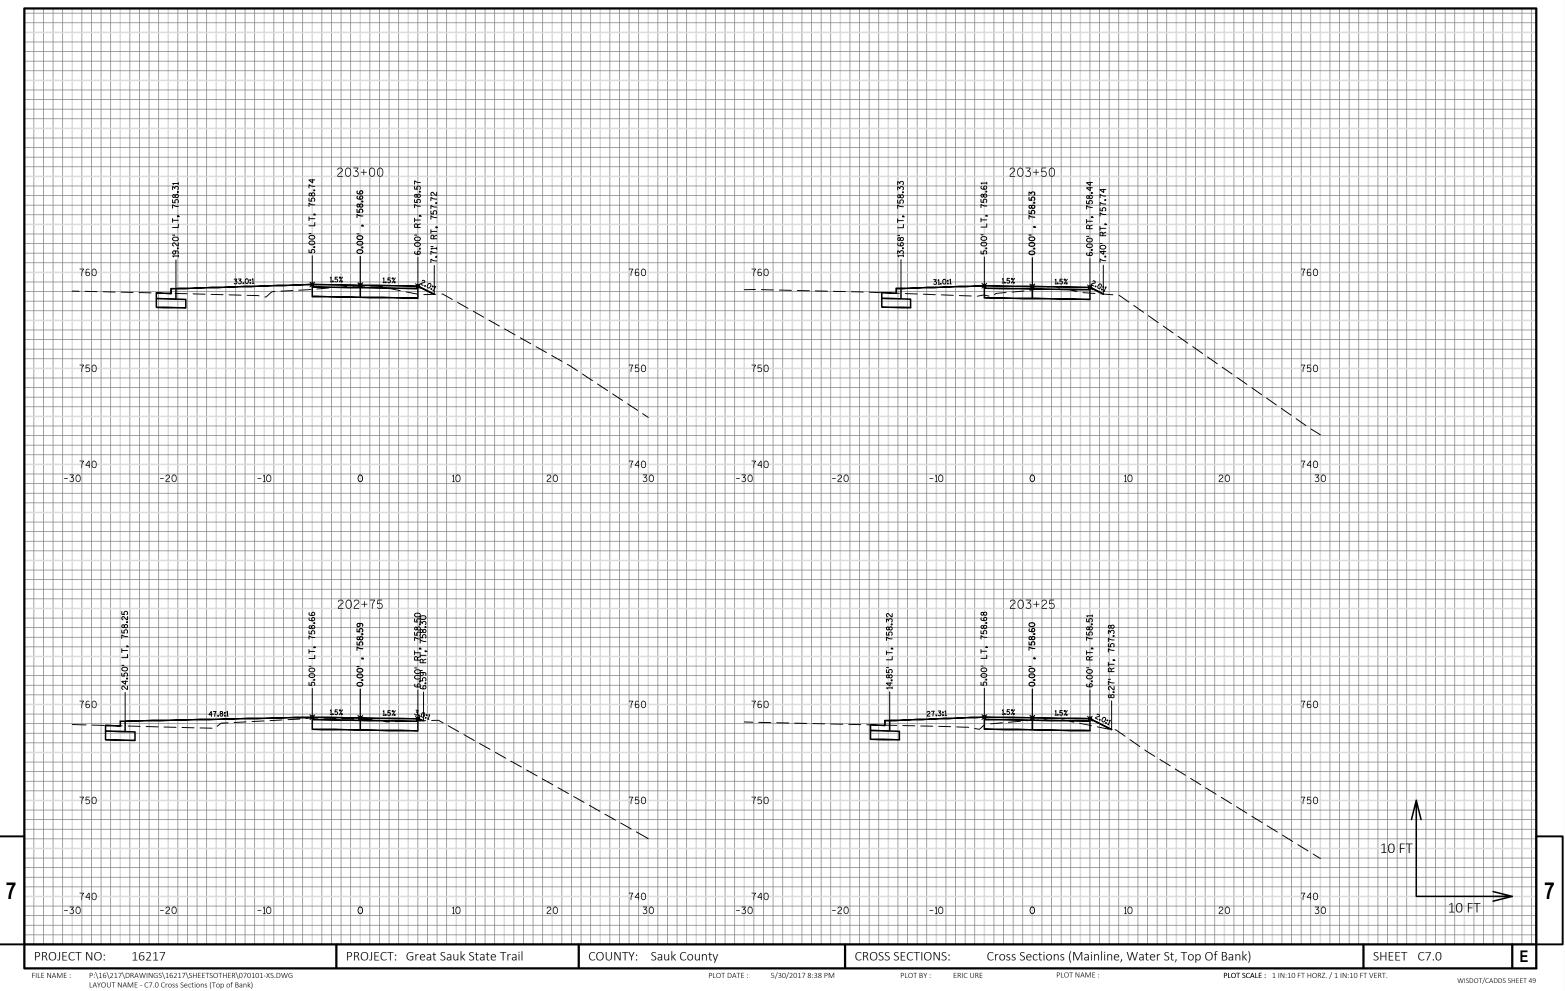

|
|                                             | Sheet Number<br>C4.17<br>Project Number                                                                                                                                                                                                                                   |
|                                             | 16217                                                                                                                                                                                                                                                                     |









WASHINGTON STREET