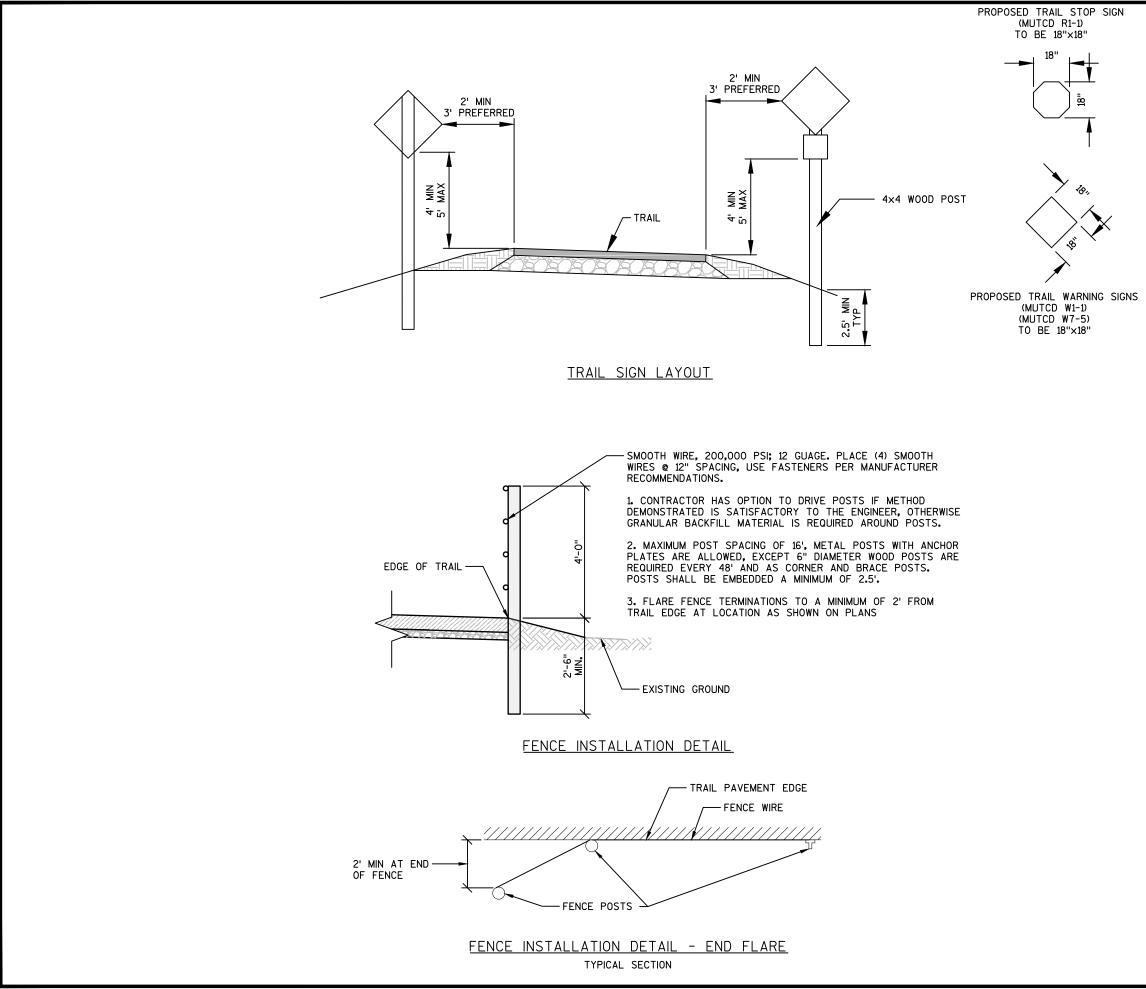

HORIZONTAL SCALE IN FEET DRAWING MAY HAVE BEEN REDUCED

WEBSTER

WATER ST

LEGEND

AVE

|                                             | <b>DEEMERIC</b><br>associates engineers, inc.<br>Engineers - Surveyors - Architects                                                                                                                                                                                       |
|---------------------------------------------|---------------------------------------------------------------------------------------------------------------------------------------------------------------------------------------------------------------------------------------------------------------------------|
| ******                                      | 560 Sunrise Drive<br>Spring Green, WI 53588<br>phone: 608-588-7484<br>fax: 608-588-9322                                                                                                                                                                                   |
|                                             | THIS DOCUMENT, THE IDEAS AND DESIGNS INCORPORATED<br>HEREIN AS AN INSTRUMENT OF SERVICE, IS THE PROPERTY<br>OF JEWELL ASSOCIATES INCINEERS, INC. AND IS NOT TO BE<br>USED IN WHOLE OR IN PART WITHOUT PRIOR WRITTEN<br>AUTHORIZATION OF JEWELL ASSOCIATES ENGINEERS, INC. |
|                                             | IIW, P.C.<br>ARCHITECTURE<br>CIVIL ENGINEERING<br>CONSTRUCTION SERVICES<br>ENVIRONMENTAL ENGINEERING<br>MUNICIPAL ENGINEERING<br>STRUCTURAL ENGINEERING<br>ITRANSPORTATION ENGINEERING<br>INTEGRITY.EXPERTISE.SOLUTIONS                                                   |
|                                             | ity Unit<br>in                                                                                                                                                                                                                                                            |
| www.unanananananananananananananananananana | ail<br>C Ci                                                                                                                                                                                                                                                               |
| ET<br>T.E.<br>ION                           | ate Trail<br>/Sauk City<br>Wisconsin                                                                                                                                                                                                                                      |
| IT<br>                                      | Great Sauk Sta<br>Prairie Du Sac/<br>Sauk County, V                                                                                                                                                                                                                       |
|                                             | Date<br>5/30/2017                                                                                                                                                                                                                                                         |
|                                             | · · · · · · · · · · · · · · · · · · ·                                                                                                                                                                                                                                     |
|                                             | Date Revision Date Revision Drawing Name Construction Details - Water St & Webster Ave Curb Ramps                                                                                                                                                                         |
|                                             | Sheet Number<br>C4.17<br>Project Number                                                                                                                                                                                                                                   |
|                                             | 16217                                                                                                                                                                                                                                                                     |