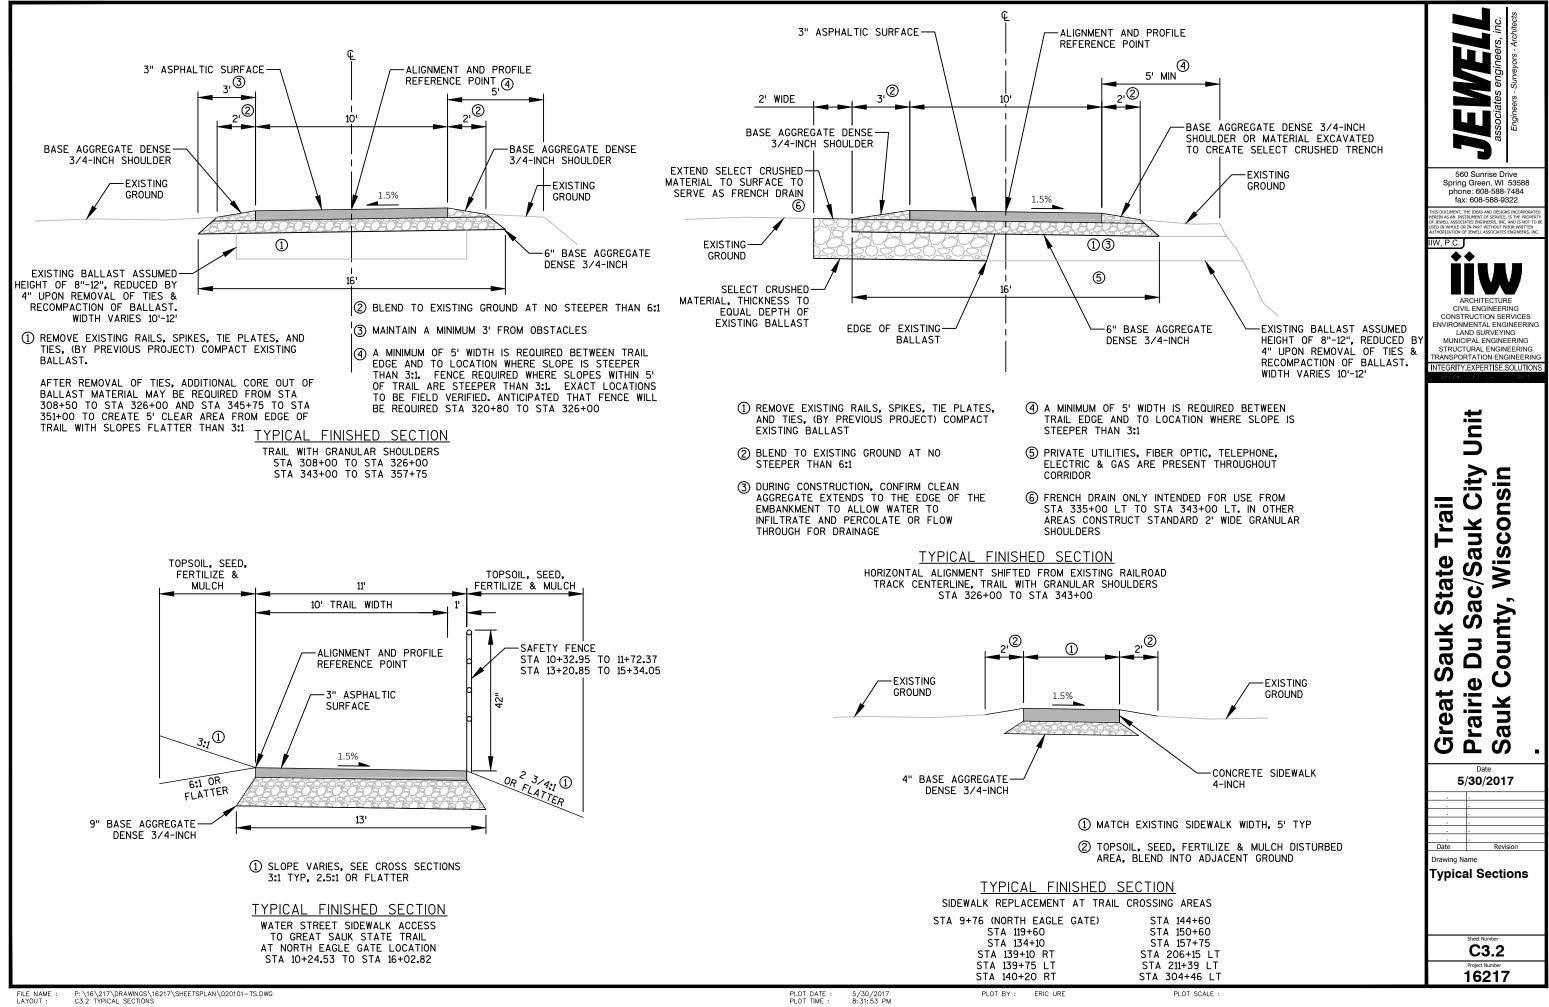

HORIZONTAL SCALE IN FEET DRAWING MAY HAVE BEEN REDUCED

WEBSTER

WATER ST

LEGEND

AVE

|                                             | <b>DEEMERIC</b><br>associates engineers, inc.<br>Engineers - Surveyors - Architects                                                                                                                                                                                       |
|---------------------------------------------|---------------------------------------------------------------------------------------------------------------------------------------------------------------------------------------------------------------------------------------------------------------------------|
| ******                                      | 560 Sunrise Drive<br>Spring Green, WI 53588<br>phone: 608-588-7484<br>fax: 608-588-9322                                                                                                                                                                                   |
|                                             | THIS DOCUMENT, THE IDEAS AND DESIGNS INCORPORATED<br>HEREIN AS AN INSTRUMENT OF SERVICE, IS THE PROPERTY<br>OF JEWELL ASSOCIATES INCINEERS, INC. AND IS NOT TO BE<br>USED IN WHOLE OR IN PART WITHOUT PRIOR WRITTEN<br>AUTHORIZATION OF JEWELL ASSOCIATES ENGINEERS, INC. |
|                                             | IIW, P.C.<br>ARCHITECTURE<br>CIVIL ENGINEERING<br>CONSTRUCTION SERVICES<br>ENVIRONMENTAL ENGINEERING<br>MUNICIPAL ENGINEERING<br>STRUCTURAL ENGINEERING<br>ITRANSPORTATION ENGINEERING<br>INTEGRITY.EXPERTISE.SOLUTIONS                                                   |
|                                             | ity Unit<br>in                                                                                                                                                                                                                                                            |
| www.unanananananananananananananananananana | ail<br>C Ci                                                                                                                                                                                                                                                               |
| ET<br>T.E.<br>ION                           | ate Trail<br>/Sauk City<br>Wisconsin                                                                                                                                                                                                                                      |
| IT<br>                                      | Great Sauk Sta<br>Prairie Du Sac/<br>Sauk County, V                                                                                                                                                                                                                       |
|                                             | Date<br>5/30/2017                                                                                                                                                                                                                                                         |
|                                             | · · · · · · · · · · · · · · · · · · ·                                                                                                                                                                                                                                     |
|                                             | Date Revision Date Revision Drawing Name Construction Details - Water St & Webster Ave Curb Ramps                                                                                                                                                                         |
|                                             | Sheet Number<br>C4.17<br>Project Number                                                                                                                                                                                                                                   |
|                                             | 16217                                                                                                                                                                                                                                                                     |