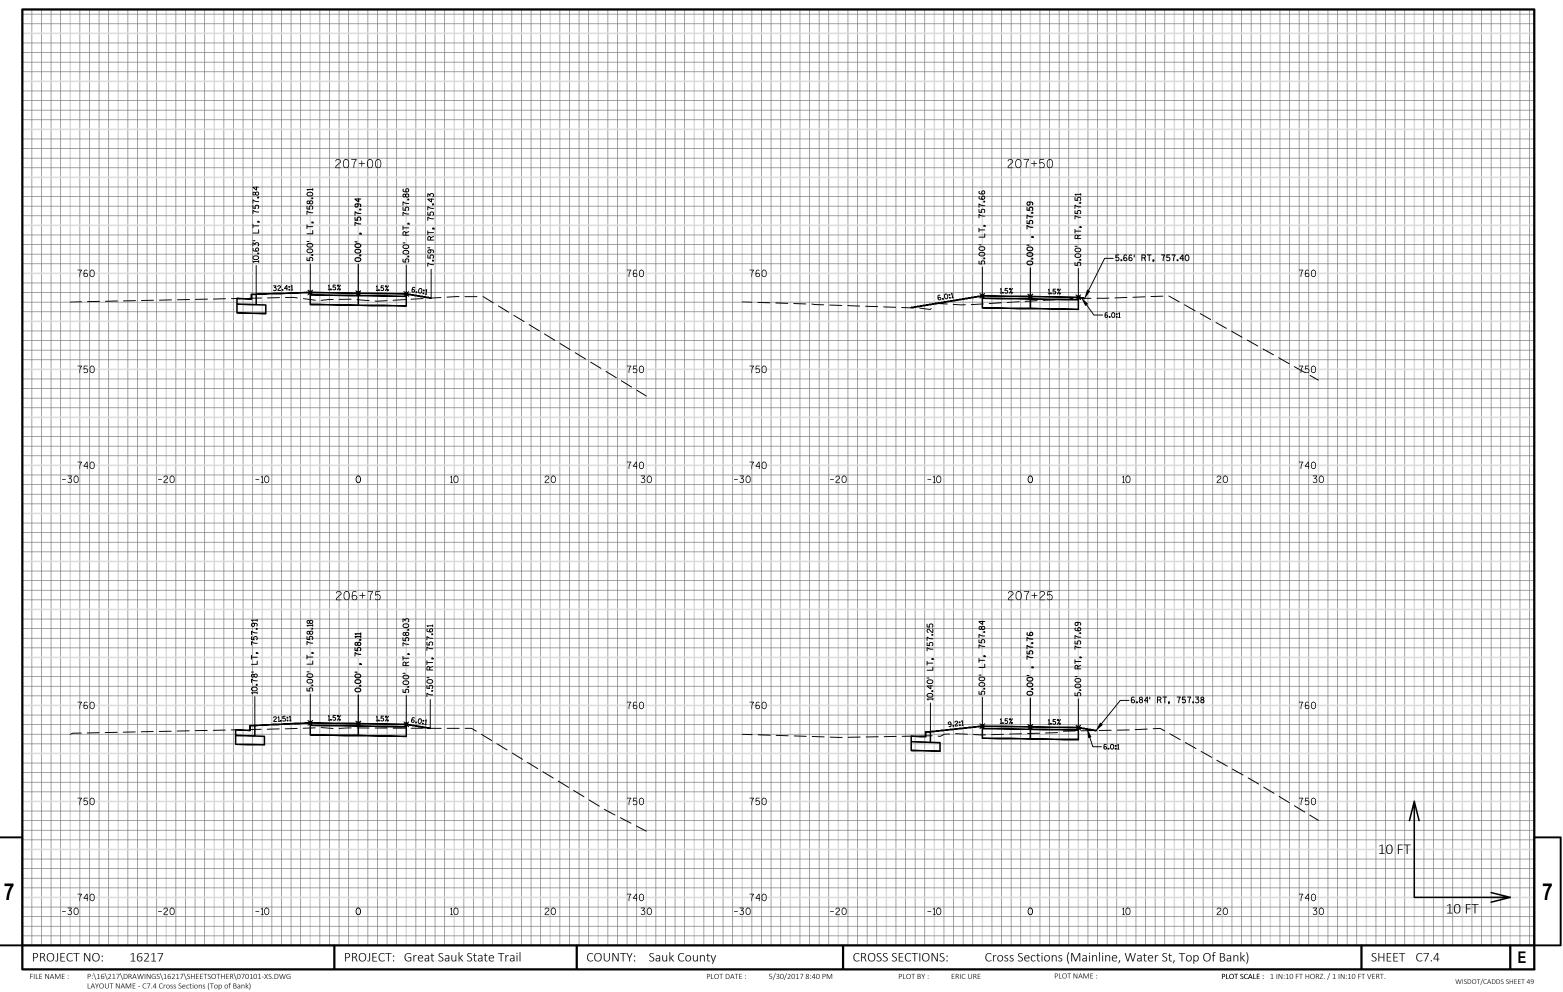

|
|                                             | Sheet Number<br>C4.17<br>Project Number                                                                                                                                                                                                                                   |
|                                             | 16217                                                                                                                                                                                                                                                                     |









WASHINGTON STREET