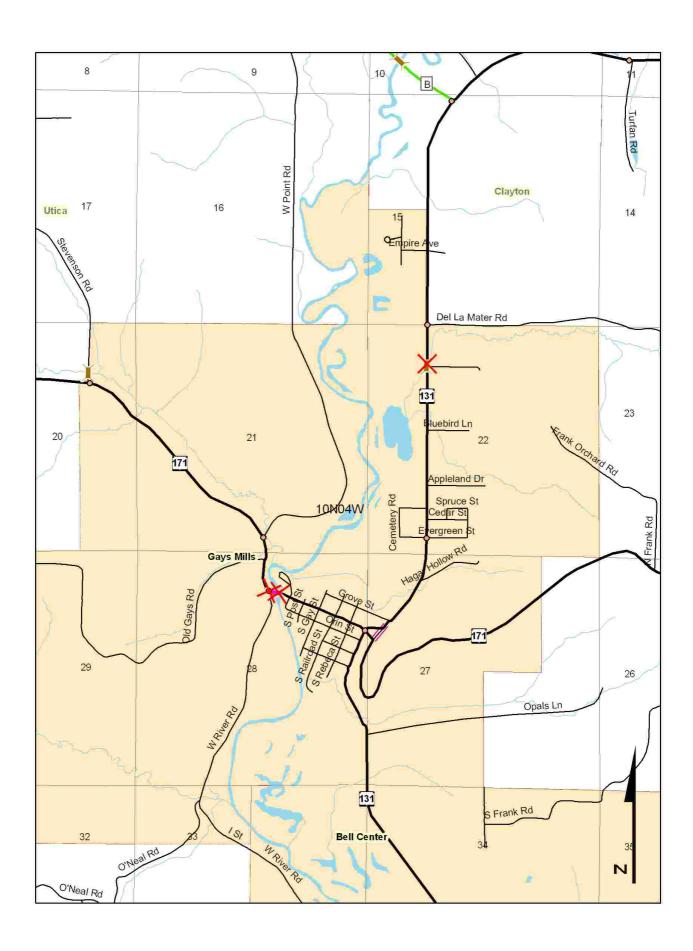

er hollow creek. This project will also repair misc. items on the STH 171 structrure over the kickapoo river.

Environment documentation type: 2A - PROGRAMMATIC CATEGORICAL EXCLUSION

Improvement concept: BRIDGE REPLACEMENT, PRESERVATION

Total construction estimate: \$200,000.00

Utility amount: \$0.00

Railroad amount: \$0.00

Design amount: \$60,000.00

Program year: 2010

Legislative subprogram: 303 -STATE HIGHWAY REHABILITATION

## **WisDOT Programs**

STATE LOW COST BRIDGE - Allocated

Local participation: N Access control: NA - ACCESS CONTROL N/A

Aes/Vis LvI Of Impact Rating: % Of Project Cost:0

Real estate: N

Real estate cost: \$0.00

NHS: N

FHWA oversight: Y

Accepted By: RICHARD J VYDRZAL Accepted Date: 02/21/2007
Original Accepted By: Original Accepted Date:

# **CDR Map**