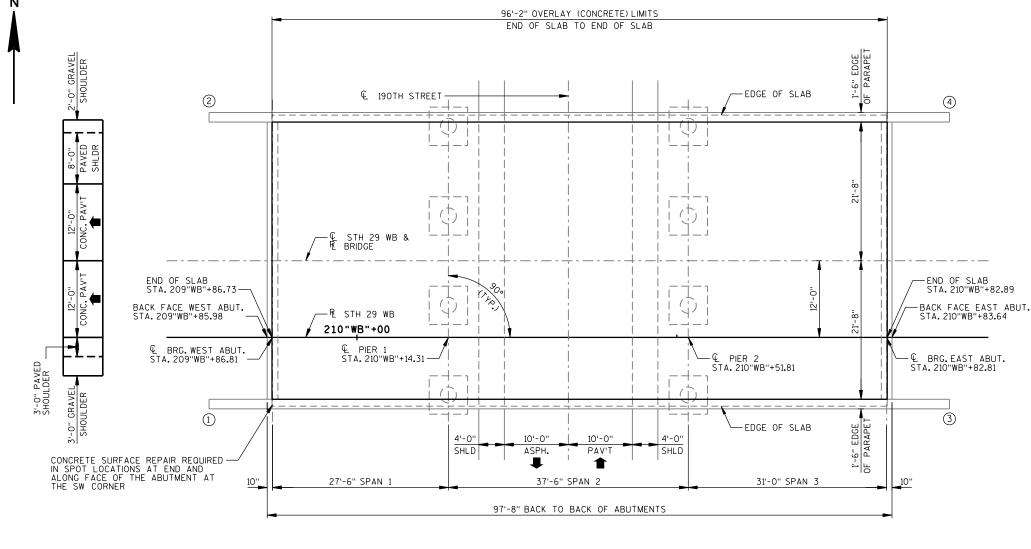

IMPROVEMENTS INCLUDE A CONCRETE DECK OVERLAY OF THE BRIDGE DECK, DECK REPAIRS, AND CLEANING PARAPETS.

THIS PROJECT WILL REHABILITATE THE EXISTING STRUCTURE, B-9-35, A THREE SPAN, 97.67' HAUNCHED CONCRETE SLAB BRIDGE SET ON CONCRETE SILL ABUTMENTS AND CONCRETE COLUMN PIERS.

#### **PLAN**

(REHAB - CONCRETE OVERLAY ON EXISTING THREE SPAN HAUNCHED SLAB)

<u>CROSS SECTION THRU ROADWAY</u>

(LOOKING EAST)

STH 29 WB OVER 190TH STREET TOWN/CITY/VILLAGE LAFAYETTE COUNTY CHIPPEWA DESIGN SPEC. REHABILITATION - N/A

REHAB GENERAL PLAN SHEET 1 OF

KHB

DATE

8