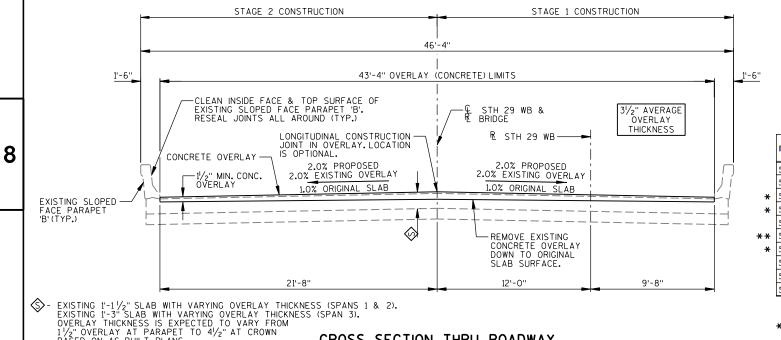

THE AVERAGE OVERLAY THICKNESS IS BASED ON THE CALCULATED OVERLAY THICKNESS PLUS 1/2-INCH TO ACCOUNT FOR VARIATIONS IN THE DECK SURFACE. CALCULATED OVERLAY THICKNESS ASSUMES 11/2" OVERLAY AT PARAPET AND 41/2" AT CROWN.

PROFILE GRADE LINE SHALL BE DETERMINED IN THE FIELD BASED ON A MINIMUM OVERLAY THICKNESS OF 1½" PLACED ABOVE THE DECK SURFACE AFTER SURFACE PREPARATION, EXPECTED AVERAGE OVERLAY THICKNESS IS 2". IF EXPECTED AVERAGE OVERLAY THICKNESS IS EXCEEDED BY MORE THAN ½", CONTACT THE STRUCTURES

#### **PLAN**

(REHAB - CONCRETE OVERLAY ON EXISTING THREE SPAN HAUNCHED SLAB)

<u>CROSS SECTION THRU ROADWAY</u>

(LOOKING EAST)