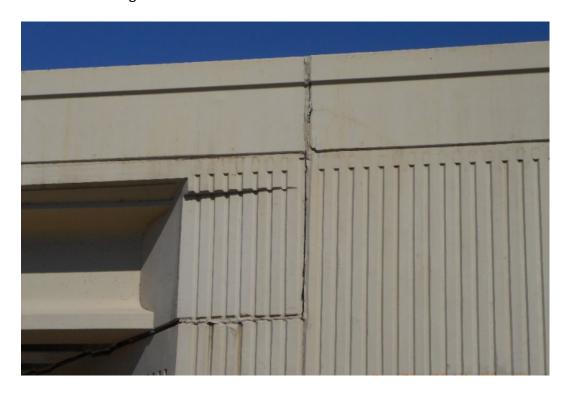

## WisDOT Project ID 1090-35-00 / 1090-35-70 Existing Bridge B-67-296 – IH 43 NB over CTH I (Beloit Rd)

**Photos of Existing Conditions** 

East Abutment & Wing Wall. Photo from WisDOT inspection report.