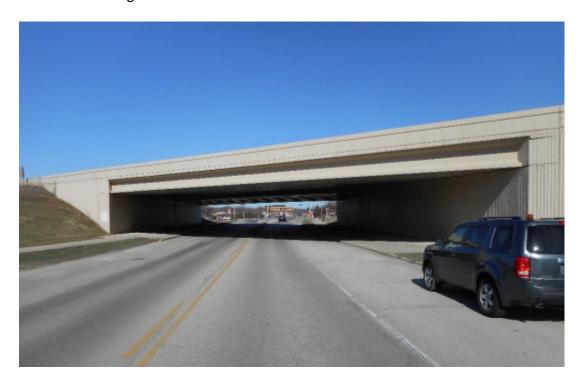

## WisDOT Project ID 1090-35-00 / 1090-35-70 Existing Bridge B-67-296 – IH 43 NB over CTH I (Beloit Rd)

**Photos of Existing Conditions** 

East elevation, looking west. Photo from WisDOT inspection report.