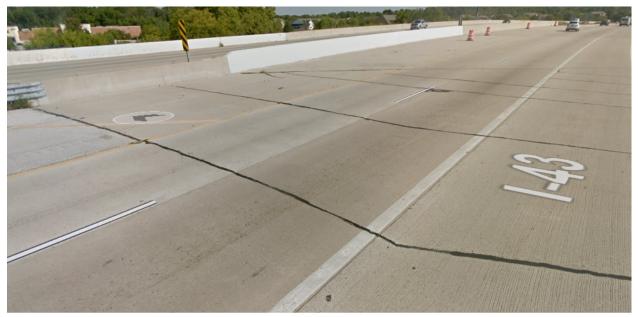

## WisDOT Project ID 1090-35-00 / 1090-35-70 Existing Bridge B-67-296 – IH 43 NB over CTH I (Beloit Rd)

**Photos of Existing Conditions** 

South approach, looking north and west side of deck. Taken on Google Earth.