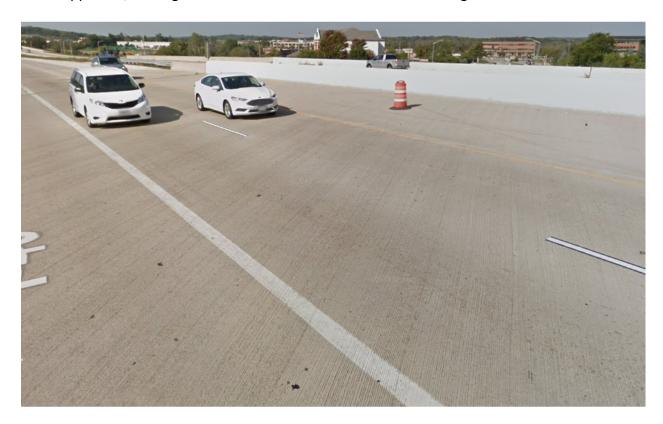

## WisDOT Project ID 1090-35-00 / 1090-35-70 Existing Bridge B-67-296 – IH 43 NB over CTH I (Beloit Rd)

**Photos of Existing Conditions** 



East elevation, looking west. Photo from WisDOT inspection report.



Overview of top of deck, looking east. Photo from WisDOT inspection report.

## WisDOT Project ID 1090-35-00 / 1090-35-70 Existing Bridge B-67-296 – IH 43 NB over CTH I (Beloit Rd)

**Photos of Existing Conditions** 



East Abutment & Wing Wall. Photo from WisDOT inspection report.



East Rail. Taken from Google Earth.

## WisDOT Project ID 1090-35-00 / 1090-35-70 Existing Bridge B-67-296 – IH 43 NB over CTH I (Beloit Rd)

**Photos of Existing Conditions** 



South approach, looking north and west side of deck. Taken on Google Earth.



South side wearing surface, looking south west. Taken on Google Earth.