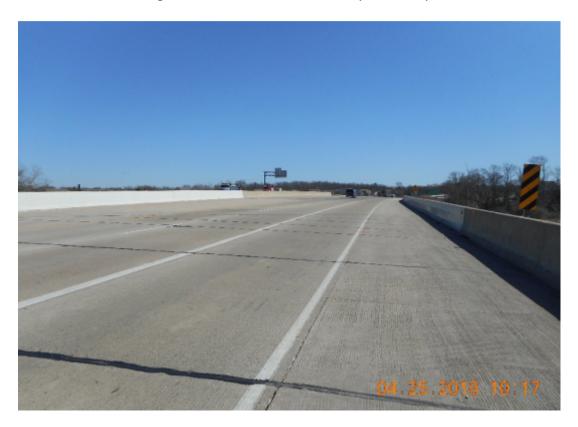

## WisDOT Project ID 1090-35-00 / 1090-35-70 Existing Bridge B-67-296 – IH 43 NB over CTH I (Beloit Rd)

**Photos of Existing Conditions** 



East elevation, looking west. Photo from WisDOT inspection report.



Overview of top of deck, looking east. Photo from WisDOT inspection report.

## WisDOT Project ID 1090-35-00 / 1090-35-70 Existing Bridge B-67-296 – IH 43 NB over CTH I (Beloit Rd)

**Photos of Existing Conditions** 



East Abutment & Wing Wall. Photo from WisDOT inspection report.



East Rail. Taken from Google Earth.

## WisDOT Project ID 1090-35-00 / 1090-35-70 Existing Bridge B-67-296 – IH 43 NB over CTH I (Beloit Rd)

**Photos of Existing Conditions** 



South approach, looking north and west side of deck. Taken on Google Earth.



South side wearing surface, looking south west. Taken on Google Earth.