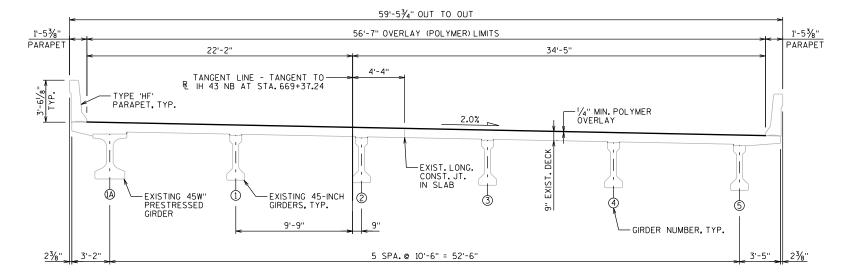

## TYPICAL SECTION

(LOOKING EAST)

DECK SURFACE PREPARATION IS INCLUDED IN THE BID ITEM "POLYMER OVERLAY".

AREAS OF "PREPARATION DECKS TYPE 1" SHALL BE DEFINED BY A SAWCUT.

"PREPARATION DECKS TYPE 1", "PREPARATION DECKS TYPE 2", AND "FULL-DEPTH DECK REPAIR" AREAS ARE BASED ON THE PLANS AND AS DETERMINED BY THE ENGINEER, DECK PREPAATION AND FULL-DEPTH DECK REPAIR SHALL BE FILLED WITH "CONCRETE MASONRY DECK REPAIR". <AREAS TO BE ADDED FOR FINAL DESIGN>