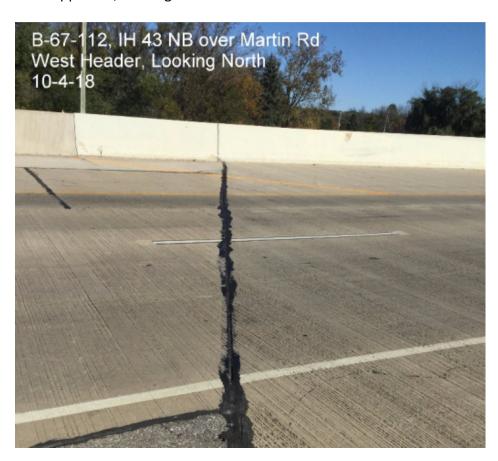

## WisDOT Project ID 1090-35-00 / 1090-35-70 Existing Bridge B-67-112- IH 43 NB over Martin Rd

Photos of Existing Conditions



South elevation, looking north. Photo from WisDOT inspection report.



Overview of top of deck, looking east. Taken from Google Earth.

## WisDOT Project ID 1090-35-00 / 1090-35-70 Existing Bridge B-67-112- IH 43 NB over Martin Rd

Photos of Existing Conditions



East Abutment & Slope. Photo from WisDOT inspection report.



North Rail, Spalls. Photo from WisDOT inspection report.

## WisDOT Project ID 1090-35-00 / 1090-35-70 Existing Bridge B-67-112- IH 43 NB over Martin Rd

**Photos of Existing Conditions** 



West approach, Looking south and east side of deck. Photo from WisDOT inspection report.



West header, looking north. Photo from WisDOT inspection report.

## WisDOT Project ID 1090-35-00 / 1090-35-70 Existing Bridge B-67-112- IH 43 NB over Martin Rd

**Photos of Existing Conditions** 



Wearing surface at east header, looking south. Diagonal Cracks. Photo from WisDOT inspection report.