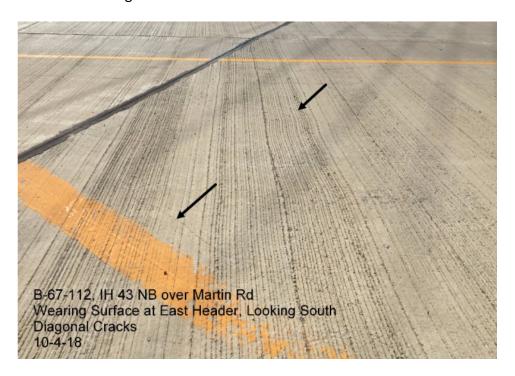

## WisDOT Project ID 1090-35-00 / 1090-35-70 Existing Bridge B-67-112- IH 43 NB over Martin Rd

**Photos of Existing Conditions** 

Wearing surface at east header, looking south. Diagonal Cracks. Photo from WisDOT inspection report.