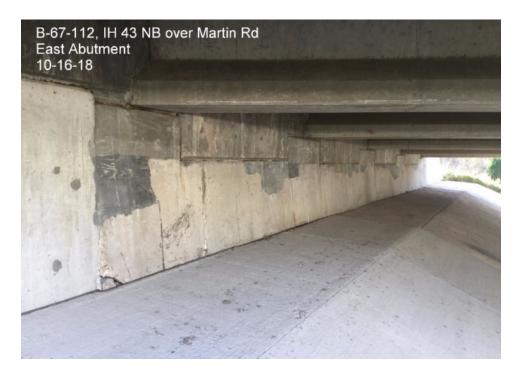

## WisDOT Project ID 1090-35-00 / 1090-35-70 Existing Bridge B-67-112- IH 43 NB over Martin Rd

Photos of Existing Conditions

East Abutment & Slope. Photo from WisDOT inspection report.

North Rail, Spalls. Photo from WisDOT inspection report.