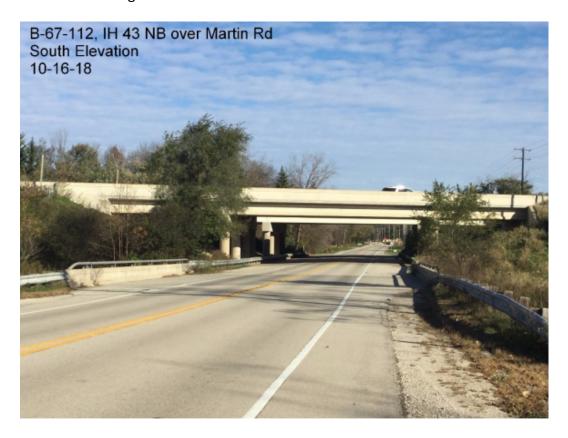

## WisDOT Project ID 1090-35-00 / 1090-35-70 Existing Bridge B-67-112- IH 43 NB over Martin Rd

Photos of Existing Conditions

South elevation, looking north. Photo from WisDOT inspection report.

Overview of top of deck, looking east. Taken from Google Earth.