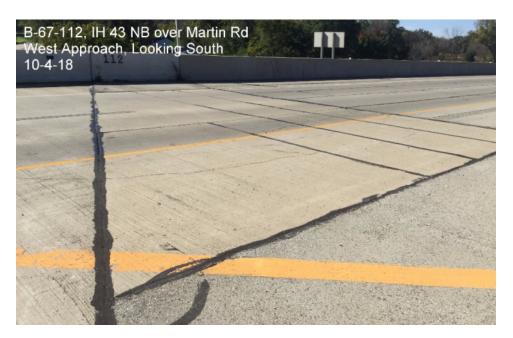

## WisDOT Project ID 1090-35-00 / 1090-35-70 Existing Bridge B-67-112- IH 43 NB over Martin Rd

**Photos of Existing Conditions** 

West approach, Looking south and east side of deck. Photo from WisDOT inspection report.