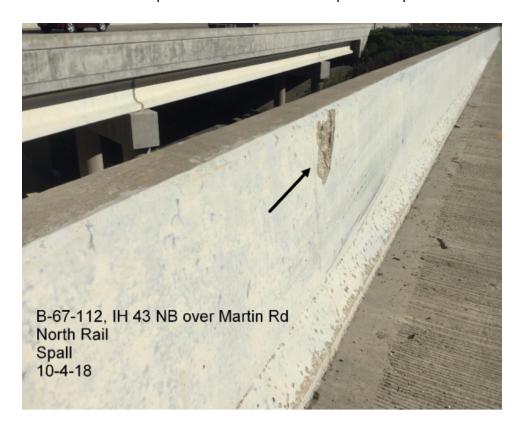

## WisDOT Project ID 1090-35-00 / 1090-35-70 Existing Bridge B-67-112- IH 43 NB over Martin Rd

Photos of Existing Conditions

East Abutment & Slope. Photo from WisDOT inspection report.

North Rail, Spalls. Photo from WisDOT inspection report.