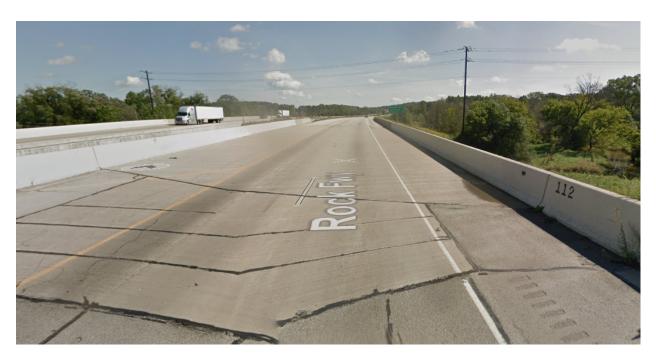

## WisDOT Project ID 1090-35-00 / 1090-35-70 Existing Bridge B-67-112- IH 43 NB over Martin Rd

Photos of Existing Conditions

South elevation, looking north. Photo from WisDOT inspection report.

Overview of top of deck, looking east. Taken from Google Earth.