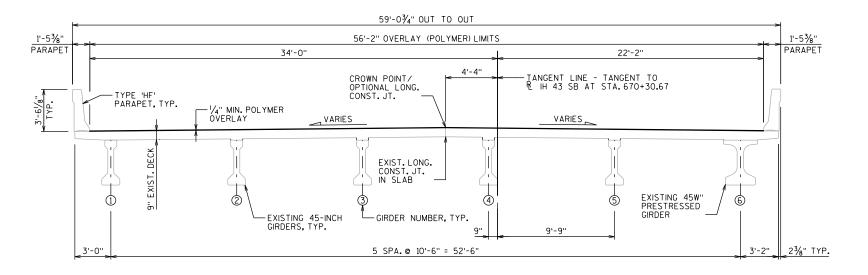

LANS.

ALL DIMENSIONS ARE IN FEET AND INCHES UNLESS OTHERWISE NOTED. ALL STATIONS AND ELEVATIONS ARE IN FEET.

THE UTILITY INFORMATION SHOWN ON THESE DRAWINGS CONCERNING TYPE AND LOCATION IS NOT GUARANTEED TO BE ACCURATE OR ALL-INCLUSIVE. THE CONTRACTOR IS RESPONSIBLE FOR MAKING HIS OWN DETERMINATION AS TO TYPE AND LOCATION OF UTILITIES AS MAY BE NECESSARY TO AVOID DAMAGE.

DECK SURFACE PREPARATION IS INCLUDED IN THE BID ITEM "POLYMER OVERLAY".

AREAS OF "PREPARATION DECKS TYPE 1" SHALL BE DEFINED BY A SAWCUT.

"PREPARATION DECKS TYPE 1", "PREPARATION DECKS TYPE 2", AND "FULL-DEPTH DECK REPAIR" AREAS ARE BASED ON THE PLANS AND AS DETERMINED BY THE ENGINEER, DECK PREPAATION AND FULL-DEPTH DECK REPAIR SHALL BE FILLED WITH "CONCRETE MASONRY DECK REPAIR". <AREAS TO BE ADDED FOR FINAL DESIGN>



## TYPICAL SECTION

(LOOKING EAST)

## TOTAL ESTIMATED QUANTITIES

| ITEM NO.   | BID ITEM                               | UNIT | STAGE 1 | STAGE 1 | TOTAL |
|------------|----------------------------------------|------|---------|---------|-------|
| 509.0301   | PREPARATION DECKS TYPE 1               | SY   | X       | X       | Х     |
| 509.0302   | PREPARATION DECKS TYPE 2               | SY   |         |         |       |
| 509.0310.S | SAWING PAVEMENT DECK PREPARATION AREAS | LF   |         |         |       |
| 509.2000   | FULL-DEPTH DECK REPAIR                 | SY   |         |         |       |
| 509.2100.S | CONCRETE MASONRY DECK REPAIR           | CY   |         |         |       |
| 509-5100-S | POLYMER OVERLAY                        | SY   |         |         |       |

AL