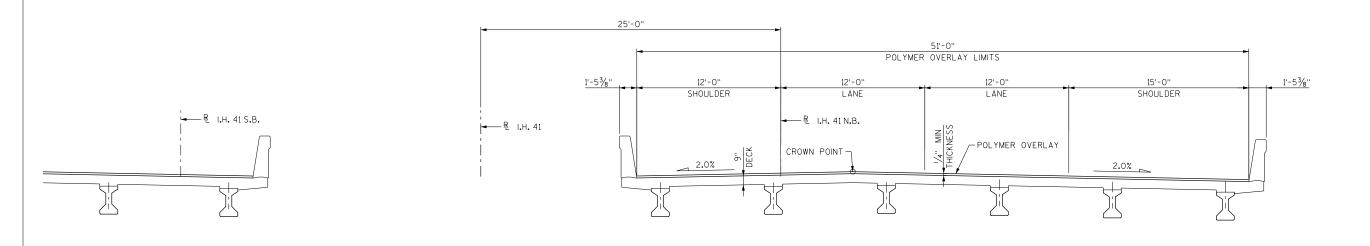

PLOT SCALE : 20.0000 sf / in.

TYPICAL SECTION THRU I.H. 41 N.B. 28" PRESTRESSED CONCRETE GIRDERS (LOOKING NORTH)

## STATE PROJECT NUMBER

1100-17-70

| N0.                                                | DATE | REV | BY          |    |                |     |  |  |
|----------------------------------------------------|------|-----|-------------|----|----------------|-----|--|--|
| STATE OF WISCONSIN<br>DEPARTMENT OF TRANSPORTATION |      |     |             |    |                |     |  |  |
| STRUCTURE B-66-193                                 |      |     |             |    |                |     |  |  |
|                                                    |      |     | DRAWN<br>BY | RT | PLANS<br>CK'D. | SWS |  |  |
| TYPICAL SECTION                                    |      |     |             |    |                |     |  |  |
| PLOT SCALE : 8.00 ' / in.                          |      |     |             |    |                |     |  |  |