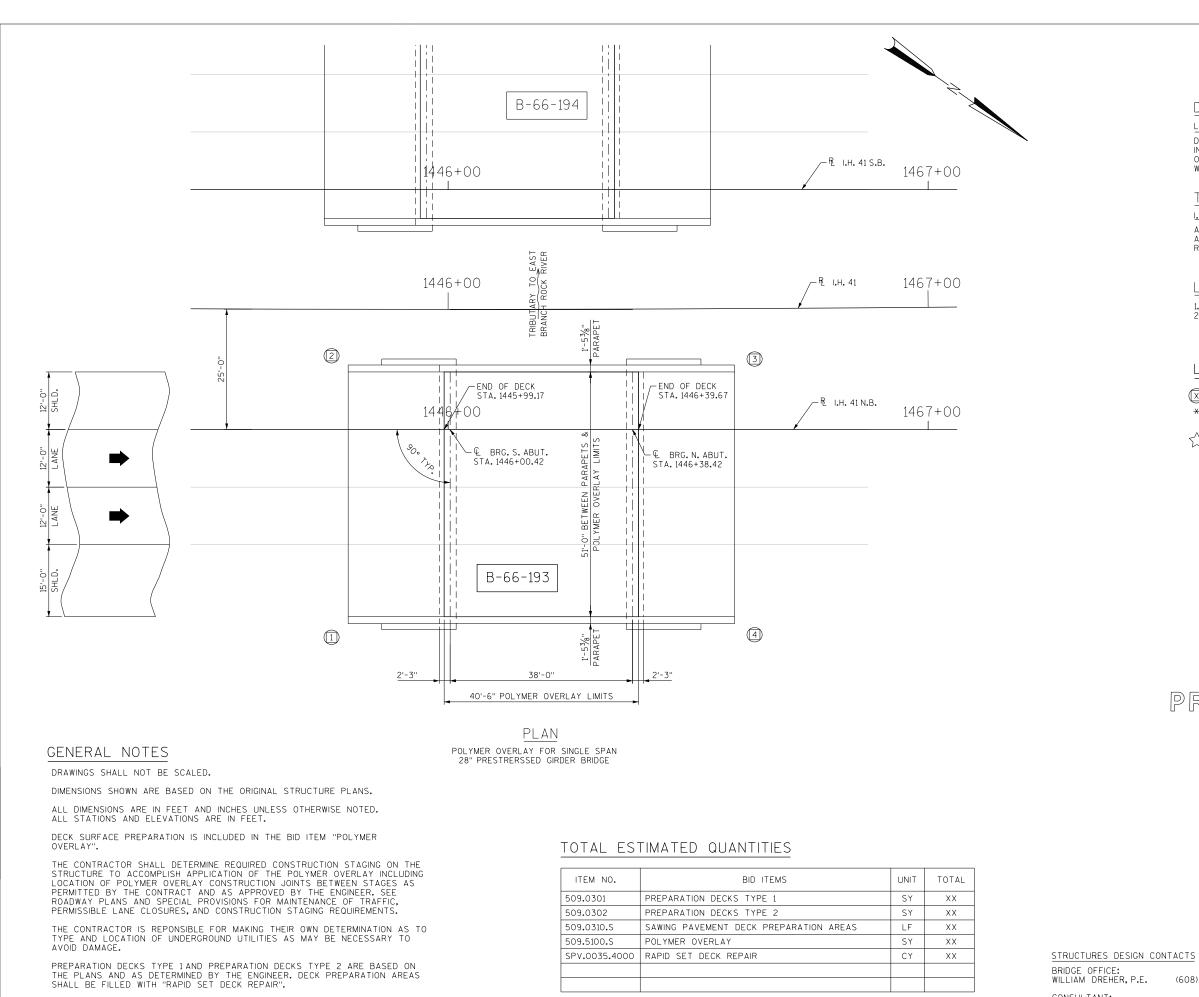

AREAS OF "PREPARATION DECKS TYPE 1" SHALL BE DEFINED BY A SAWCUT.

FILE NAME : P:\8541 IH41 Bridge Overlays\Structural\CADD\Sheets\B-66-0193\080101\_gp.dgn

ALL ITEMS ARE CATEGORY XXXX

CONSULTANT:

STEVEN SCHMITT, P.E.

LIST OF DRAWINGS

GENERAL PLAN TYPICAL SECTION 2.

LEGEND

- $\boxtimes$ INDICATES WINGWALL NUMBER
- × MEASURED TANGENT TO R AT INTERSECTION POINT
- BRIDGE DECK REPAIR AT CORNERS OF BRIDGE INCLUDED IN BID ITEM "PREPARATION DECKS TYPE 1"

## PRELIMINARY PLANS

|                | N0.                                                      | DATE    | REVISION |     |             |     |                | BY |     |   |
|----------------|----------------------------------------------------------|---------|----------|-----|-------------|-----|----------------|----|-----|---|
|                | KSingh Engineers<br>Scientists<br>Consultants            |         |          |     |             |     |                |    |     |   |
|                | STATE OF WISCONSIN<br>DEPARTMENT OF TRANSPORTATION       |         |          |     |             |     |                |    |     | 8 |
|                | ACCEPTED                                                 |         |          |     |             |     |                |    |     |   |
|                | STRUCTURE B-66-193                                       |         |          |     |             |     |                |    |     |   |
|                | I.H. 41 N.B. OVER TRIBUTARY TO<br>EAST BRANCH ROCK RIVER |         |          |     |             |     |                |    |     |   |
|                | COUNTY WASHINGTON TOWN/CITY/VILLAGE ADDISON              |         |          |     |             |     |                |    |     |   |
| ACTS           | DESIGN SPEC.<br>REHABILITATION N/A                       |         |          |     |             |     |                |    |     |   |
|                | DES<br>BY                                                | IGNED R | T CK'D.  | SWS | DRAWN<br>BY | RT  | PLANS<br>CK'D. |    | SWS |   |
| (608) 266-8489 |                                                          |         |          |     |             | SHE | ET 1           | OF | 2   |   |
| (262) 821-1171 |                                                          | GEN     | IERAL    | ΡL  | AN          |     |                |    |     |   |
|                |                                                          |         |          |     |             |     |                |    |     | 1 |