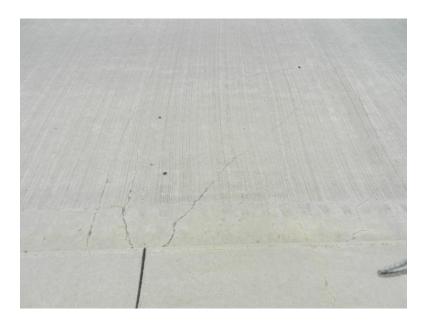

Bridge B-40-377 South Side (Looking North) on 116<sup>th</sup> Street

Bridge B-40-377 North Side (Looking South) on 116<sup>th</sup> Street

Bridge B-40-377 Looking East

Bridge B-40-377 Deck Cracks

Bridge B-40-377 Deck Cracks

Bridge B-40-377 Deck Cracks

Bridge B-40-377 Sidewalk Cracks

Bridge B-40-377 Parapet Cracks & Scaling

Bridge B-40-377 North Approach Joint

Bridge B-40-377 NE Corner Bridge/Approach Parapet Joint (Loose Caulk)