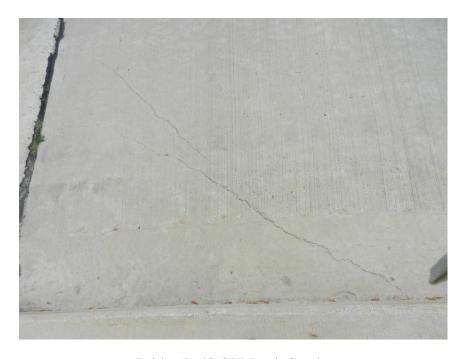

Bridge B-40-377 South Side (Looking North) on 116<sup>th</sup> Street

Bridge B-40-377 North Side (Looking South) on 116<sup>th</sup> Street

Bridge B-40-377 Looking East

Bridge B-40-377 Deck Cracks

Bridge B-40-377 Deck Cracks

Bridge B-40-377 Deck Cracks

Bridge B-40-377 Sidewalk Cracks

Bridge B-40-377 Parapet Cracks & Scaling

Bridge B-40-377 North Approach Joint

Bridge B-40-377 NE Corner Bridge/Approach Parapet Joint (Loose Caulk)