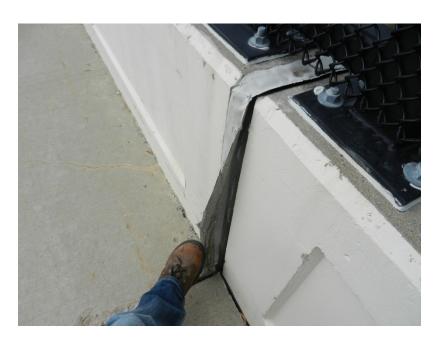

Bridge B-40-377 Deck Cracks

Bridge B-40-377 Sidewalk Cracks

Bridge B-40-377 Parapet Cracks & Scaling

Bridge B-40-377 North Approach Joint

Bridge B-40-377 NE Corner Bridge/Approach Parapet Joint (Loose Caulk)