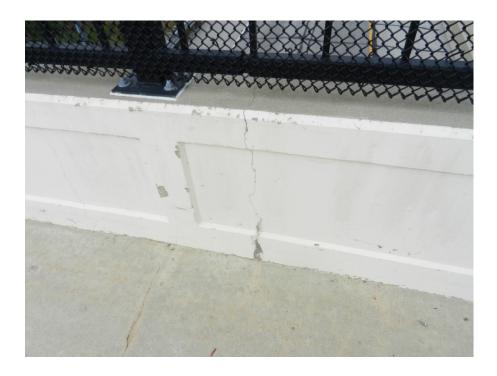

Bridge B-40-377 Deck Cracks

Bridge B-40-377 Sidewalk Cracks

Bridge B-40-377 Parapet Cracks & Scaling

Bridge B-40-377 North Approach Joint

Bridge B-40-377 NE Corner Bridge/Approach Parapet Joint (Loose Caulk)