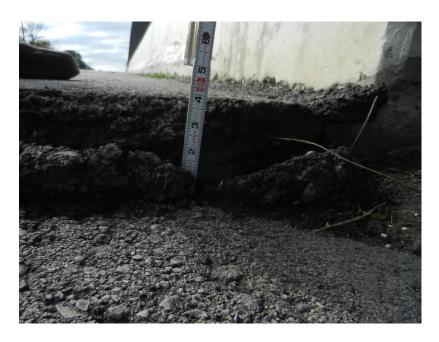

Bridge B-40-376 SE Corner Approach Sidewalk

Bridge B-40-376 North Approach Joint

Bridge B-40-376 NE Corner Wing Tip and Sidewalk

Bridge B-40-376 NE Corner Wing Tip and Sidewalk

Bridge B-40-376 NE Corner Approach & Drainage