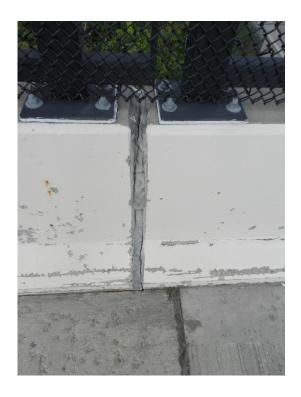

Bridge B-40-376 Deck Cracks

Bridge B-40-376 Deck Cracks

Bridge B-40-376 Deck Cracks

Bridge B-40-376 Sidewalk Cracks

Bridge B-40-376 Sidewalk Cracks

Bridge B-40-376 Bridge/Approach Parapet Joint (SE Corner)

Bridge B-40-376 South Approach Joint

Bridge B-40-376 Bridge/Approach Parapet Joint (SW Corner)

Bridge B-40-376 SW Corner (Looking NW)