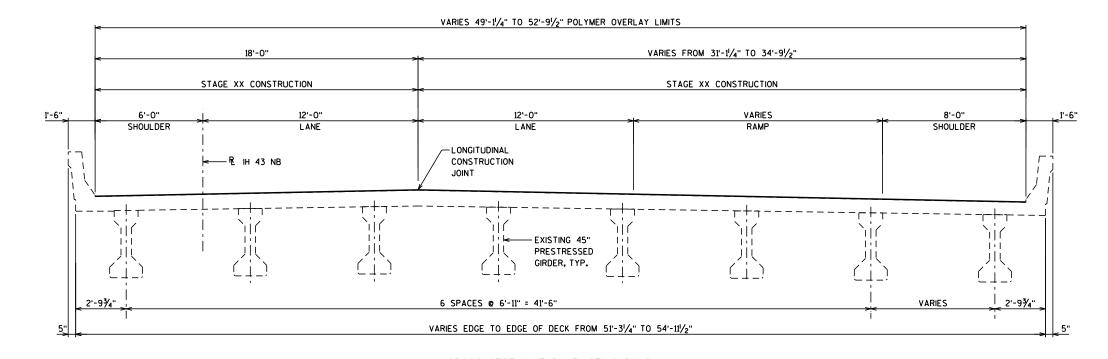

# CROSS SECTION THRU EXISTING ROADWAY

(LOOKING NORTH)

PLOT BY : EpleyB

PLOT DATE: 1/30/2019

4:02:37 PM

8