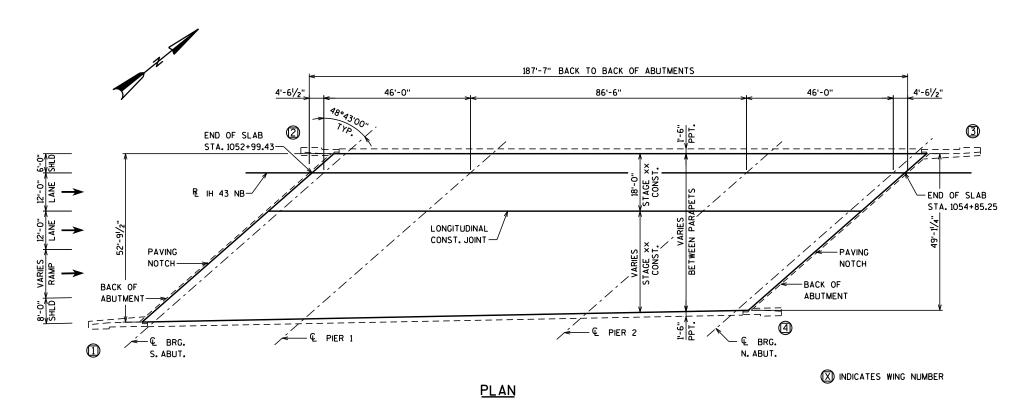

STATE PROJECT NUMBER

250 KIPS

1225-10-71



## TRAFFIC DATA

ADT = 11,800 (2036) RDS = 70 M.P.H.

#### ....

**DESIGN DATA** 

VEHICLE (Wis-SPV):

LIVE LOAD:

DESIGN LOADING: HS-20
INVENTORY RATING: HS-XX
OPERATING RATING: HS-XX
WISCONSIN STANDARD PERMIT

# LIST OF DRAWINGS 1. GENERAL PLAN

### GENERAL NOTES

DRAWINGS SHALL NOT BE SCALED.

DIMENSIONS ARE BASED ON EXISTING STRUCTURE PLANS.

DECK SURFACE PREPARATION IS INCLUDED IN THE BID ITEM "POLYMER OVERLAY".

## TOTAL ESTIMATED QUANTITIES

509.5100.S POLYMER OVERLAY ------- 1,052 SY

#### BRIDGE OFFICE CONTACT

WILLIAM DREHER (608) 266-8489

#### CONSULTANT CONTACT

KRISTOFER OLSON OMNNI ASSOCIATES (920) 735-6900





# CROSS SECTION THRU EXISTING ROADWAY

(LOOKING NORTH)

PLOT BY : EpleyB

PLOT DATE: 1/30/2019

4:02:37 PM

8