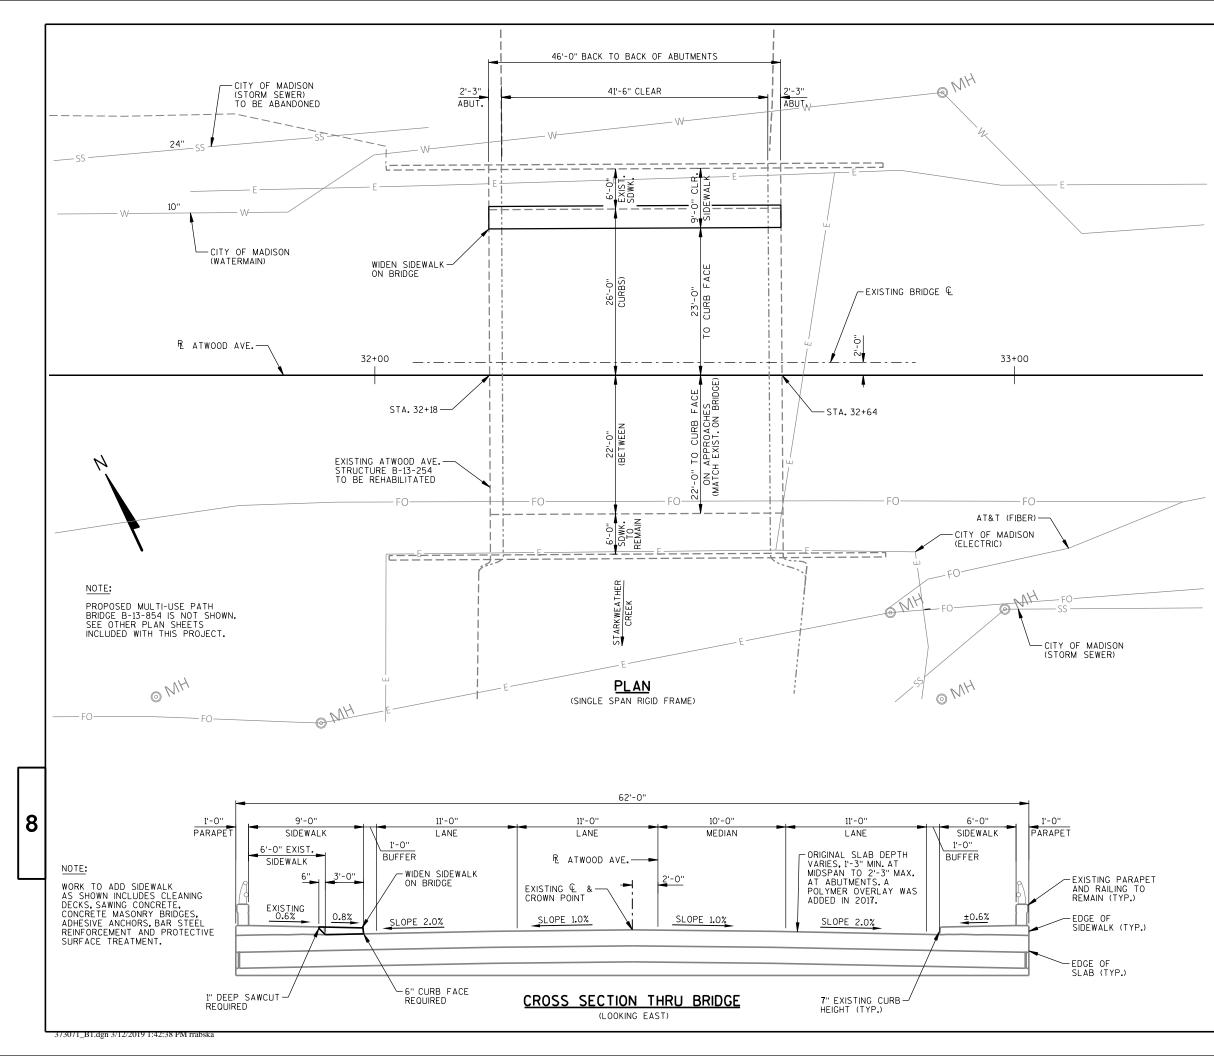

|                   |                                                                                                    |                                                    | STATE PROJECT NUMBER    |                                                                                                                            |                |  |  |  |  |
|-------------------|----------------------------------------------------------------------------------------------------|----------------------------------------------------|-------------------------|----------------------------------------------------------------------------------------------------------------------------|----------------|--|--|--|--|
|                   |                                                                                                    |                                                    |                         | 5992-10-16                                                                                                                 |                |  |  |  |  |
|                   |                                                                                                    | BENCH                                              | MARKS                   | 5 🕐 NAVD 88                                                                                                                |                |  |  |  |  |
| 10.               | STATION                                                                                            | LOCA                                               | ΓΙΟΝ                    | DESCRIPTION                                                                                                                | ELEV.          |  |  |  |  |
| 4                 | 27+75.2                                                                                            | 30.0'                                              | RT.                     | CUT CROSS IN SIDEWALK                                                                                                      | 851.39         |  |  |  |  |
| 5                 | 33+93.1                                                                                            | 34 <b>.</b> 1' I                                   | _T.                     | CENTER OF BRASS CAP                                                                                                        | 852.07         |  |  |  |  |
| D<br>IN<br>O<br>W | E LOAD:<br>ESIGN LOADIN<br>IVENTORY RA<br>PERATIONAL<br>ISCONSIN STA<br>ERIAL PROPE<br>CONCRETE M. | TING FAC<br>RATING F<br>ANDARD F<br><u>RTIES</u> : | TOR:<br>ACTOR<br>PERMIT | TRAFFIC DATA: ATWOOD    A.A.D.T. (2020) = 17,80    A.A.D.T. (2040) = 18,95    : R.D.S. = 35 MPH    VEHICLE (WIS-SPV) = KIP | 00<br>60<br>S. |  |  |  |  |
|                   | <mark>ST OF D</mark><br>eneral plan                                                                |                                                    |                         |                                                                                                                            |                |  |  |  |  |
|                   | IDEWALK DET                                                                                        | AILS, QUA                                          | NTITIES                 | TUN<br>5 & GENERAL NOTES                                                                                                   |                |  |  |  |  |
|                   | IDEWALK DET                                                                                        | AILS, QUA                                          | NTITIES                 |                                                                                                                            |                |  |  |  |  |
|                   | IDEWALK DET                                                                                        | AILS, QUA                                          | NTITIES                 |                                                                                                                            |                |  |  |  |  |
|                   | IDEWALK DET                                                                                        | AILS, QUA                                          | NTITIES                 |                                                                                                                            |                |  |  |  |  |
|                   | IDEWALK DET                                                                                        | AILS, QUA                                          | NTITIES                 |                                                                                                                            |                |  |  |  |  |
|                   | IDEWALK DET                                                                                        | AILS, QUA                                          | NTITIES                 |                                                                                                                            |                |  |  |  |  |
|                   | IDEWALK DET                                                                                        | AILS, QUA                                          | NTITIES                 |                                                                                                                            |                |  |  |  |  |

CONSULTANT DESIGN CONTACT: DANIEL WAGNER (608) 355-8952 BRIDGE OFFICE CONTACT: WILLIAM DREHER (608) 266-8489

| NO.      | DATE           | REVISION                  |             |                           |                                                              | BY                                 | _                |
|----------|----------------|---------------------------|-------------|---------------------------|--------------------------------------------------------------|------------------------------------|------------------|
| Ģ        | <u>کی</u>      |                           |             | ANNING<br>BLVD., B<br>771 | ECTURE  <br>  ENVIRO<br>ARABOO<br>WWW.M<br>al Services, Inc. | ONMENTAL<br>WI 53913<br>Isa-ps.com | 8                |
|          |                | STATE OF<br>DEPARTMENT OF |             |                           | TION                                                         |                                    |                  |
| ACC      | EPTED<br>CI    | HIEF STRUCTURES D         | ESIGN ENG   | INEER                     | (                                                            | DATE                               |                  |
|          | STF            | RUCTURE                   | B-          | 13-3                      | 254                                                          |                                    |                  |
| 4        | A T W O O D    | AVENUE OVER               | STARKW      | EATH                      | ER CR                                                        | EEK                                | 1                |
| COU      | INTY           | DANE                      | TOWN/CI     | ry <del>/ Vill</del> i    | AGE                                                          | MADISON                            | 1                |
| DESI     | IGN SPEC       | 2.<br>ABILITATION N/A     |             |                           |                                                              |                                    | - Nor            |
| DES<br>B | SIGNED<br>Y DH | DESIGN<br>IW CK'D.        | DRAWN<br>BY | RLR                       | PLANS<br>CK'D.                                               |                                    | -B1.DGN<br>2019  |
| C        | SENE           | RAL PLAN<br>SS SECTIO     | &           | SHE                       | ET 1                                                         | 0F 2                               | l E è            |
|          | CRO            | SS SECTIO                 | )N          |                           |                                                              |                                    | FILE= 3<br>DATE= |