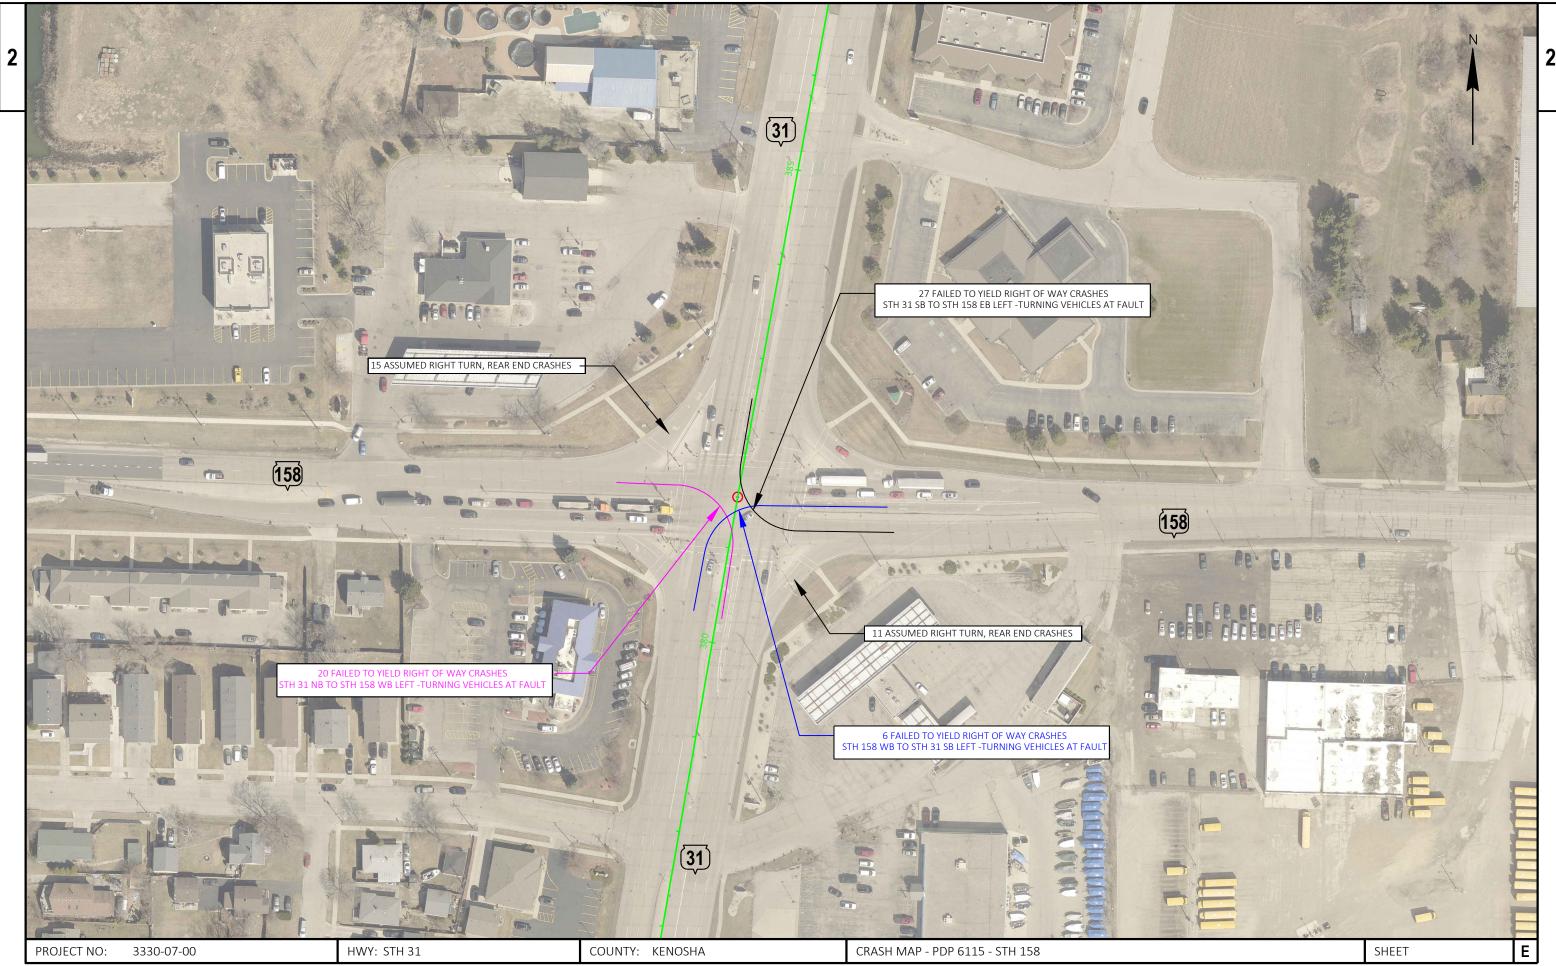

## **Safety Certification Document**

B/C

**Analyst: Joshua Wiesen** Design ID: 3330-07-00 Agency: Wisconsin Department of Highway: STH 31 **Transportation** Date of Analysis: 4/25/2019 Project Title: Green Bay Road - City of Kenosha 1. Did the project have Meta-Manager Safety Flags? Yes ⊠ No □ Comments: Safety Flags from Meta-Manager are shown in the attachment below. Yes ⊠ 2. Did relevant crashes remain after initial Crash Vetting Process? No □ Comments: Relevant crashes included "assumed right turn rear ends" and angle crashes between left-turning vehicles (turning off STH 31, onto STH 158) and the oncoming, opposing STH 31 traffic. "Assumed right turn rear end" crashes occur when a trailing vehicle incorrectly assumes the vehicle ahead is going to complete their right turn. No  $\square$ 3. Are safety improvements needed to address concerns after the CGA Process? Yes ⊠ Comments: Yes for the "assumed right turn rear end" crashes. No for the left-turning angle crashes. See below for more details. "Assumed right turn rear end" crashes There is sufficient sight distance for vehicles at the channelized right-turn lanes. However, improved pavement marking and signing should be considered to reduce crashes. Left-Turning Angle Crashes at STH 31/STH 158 All left-turn lanes along this STH 31 corridor are negatively offset. Constructing positively or neutralized offset left-turn lanes could mitigate the left-turning angle crashes. However, signal phasing was modified at this intersection in 2015, which has significantly reduced these crashes. Signal phasing modifications included going from protected/permitted phasing without flashing yellow arrows to protected/permitted with a flashing yellow arrow to - finally - a protected only left-turn. 4. Were safety mitigation alternatives analyzed in this project? Yes □ No ⊠ 4.1. Provide narrative of existing geometric conditions 4.2. Provide narrative of crash history that was used to begin the SMCP 4.3. Provide narrative of safety mitigation alternatives analyzed in SMCP 4.4. Analysis Results The table below summarizes alternative crash forecasts, cost, and benefit/cost ratio for the total project. Add Total Project Analysis Base Alt. A Alt. B Alt. C columns Name Analysis Method Fatal & Injury Property Damage Total Cost