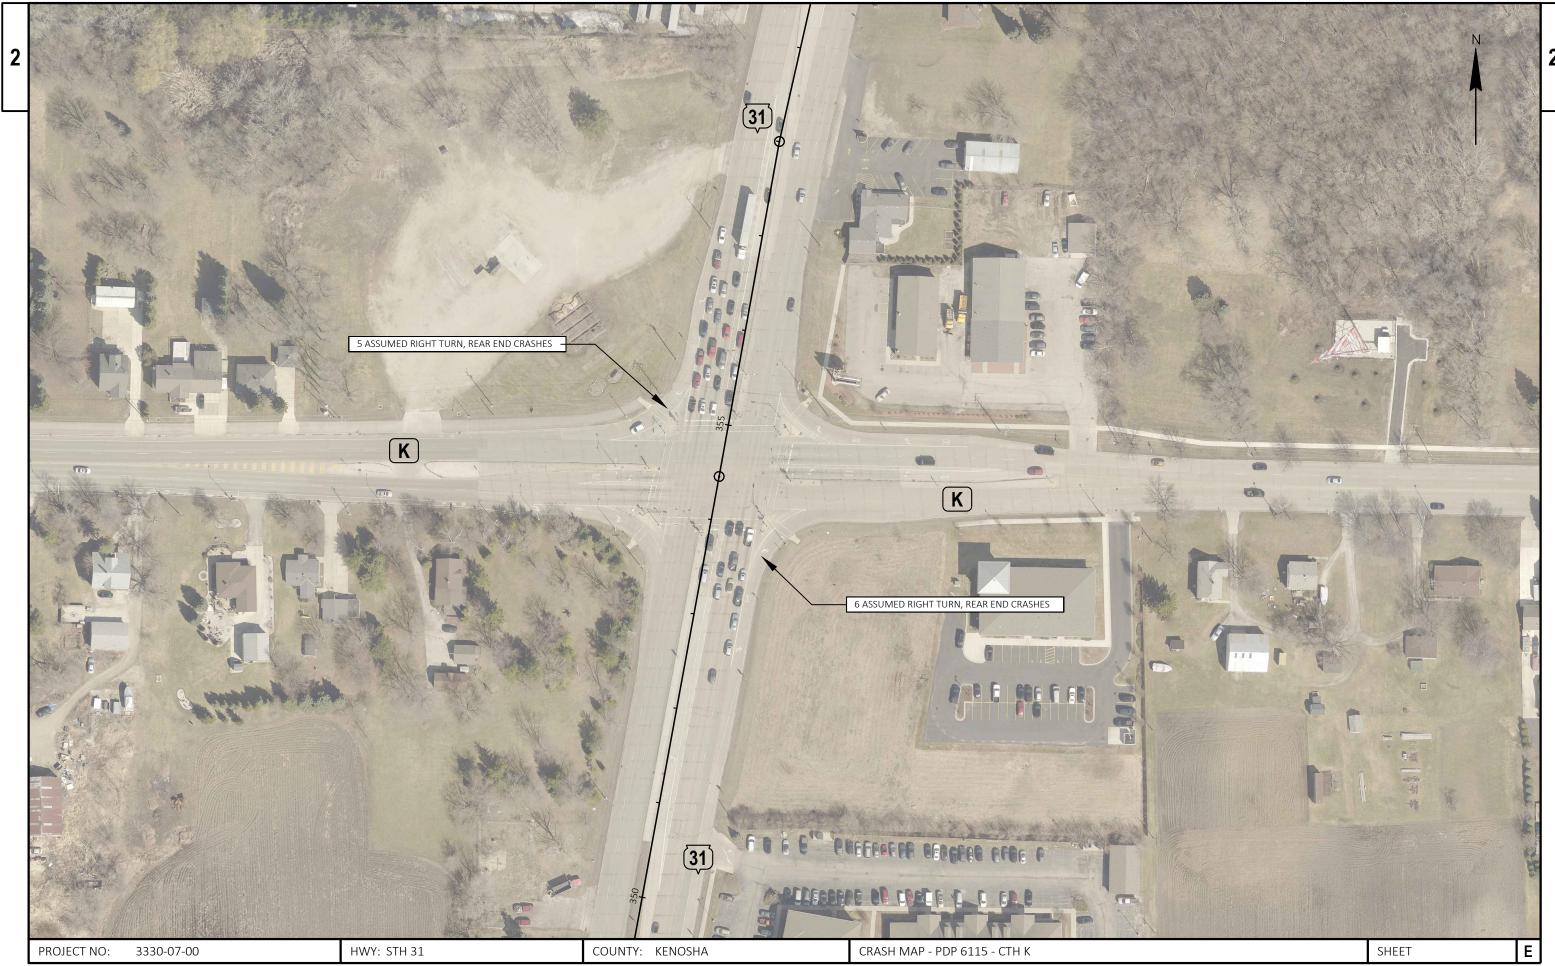

## **Safety Certification Document**

B/C

**Analyst: Joshua Wiesen** Design ID: 3330-07-00 Agency: Wisconsin Department of Highway: STH 31 **Transportation** Date of Analysis: 4/25/2019 Project Title: Green Bay Road - City of Kenosha 1. Did the project have Meta-Manager Safety Flags? Yes ⊠ No □ Comments: Safety Flags from Meta-Manager are shown in the attachment below. Yes ⊠ 2. Did relevant crashes remain after initial Crash Vetting Process? No □ Comments: Relevant crashes included "assumed right turn rear ends" and angle crashes between left-turning vehicles (turning off STH 31, onto STH 158) and the oncoming, opposing STH 31 traffic. "Assumed right turn rear end" crashes occur when a trailing vehicle incorrectly assumes the vehicle ahead is going to complete their right turn. No  $\square$ 3. Are safety improvements needed to address concerns after the CGA Process? Yes ⊠ Comments: Yes for the "assumed right turn rear end" crashes. No for the left-turning angle crashes. See below for more details. "Assumed right turn rear end" crashes There is sufficient sight distance for vehicles at the channelized right-turn lanes. However, improved pavement marking and signing should be considered to reduce crashes. Left-Turning Angle Crashes at STH 31/STH 158 All left-turn lanes along this STH 31 corridor are negatively offset. Constructing positively or neutralized offset left-turn lanes could mitigate the left-turning angle crashes. However, signal phasing was modified at this intersection in 2015, which has significantly reduced these crashes. Signal phasing modifications included going from protected/permitted phasing without flashing yellow arrows to protected/permitted with a flashing yellow arrow to - finally - a protected only left-turn. 4. Were safety mitigation alternatives analyzed in this project? Yes □ No ⊠ 4.1. Provide narrative of existing geometric conditions 4.2. Provide narrative of crash history that was used to begin the SMCP 4.3. Provide narrative of safety mitigation alternatives analyzed in SMCP 4.4. Analysis Results The table below summarizes alternative crash forecasts, cost, and benefit/cost ratio for the total project. Add Total Project Analysis Base Alt. A Alt. B Alt. C columns Name Analysis Method Fatal & Injury Property Damage Total Cost