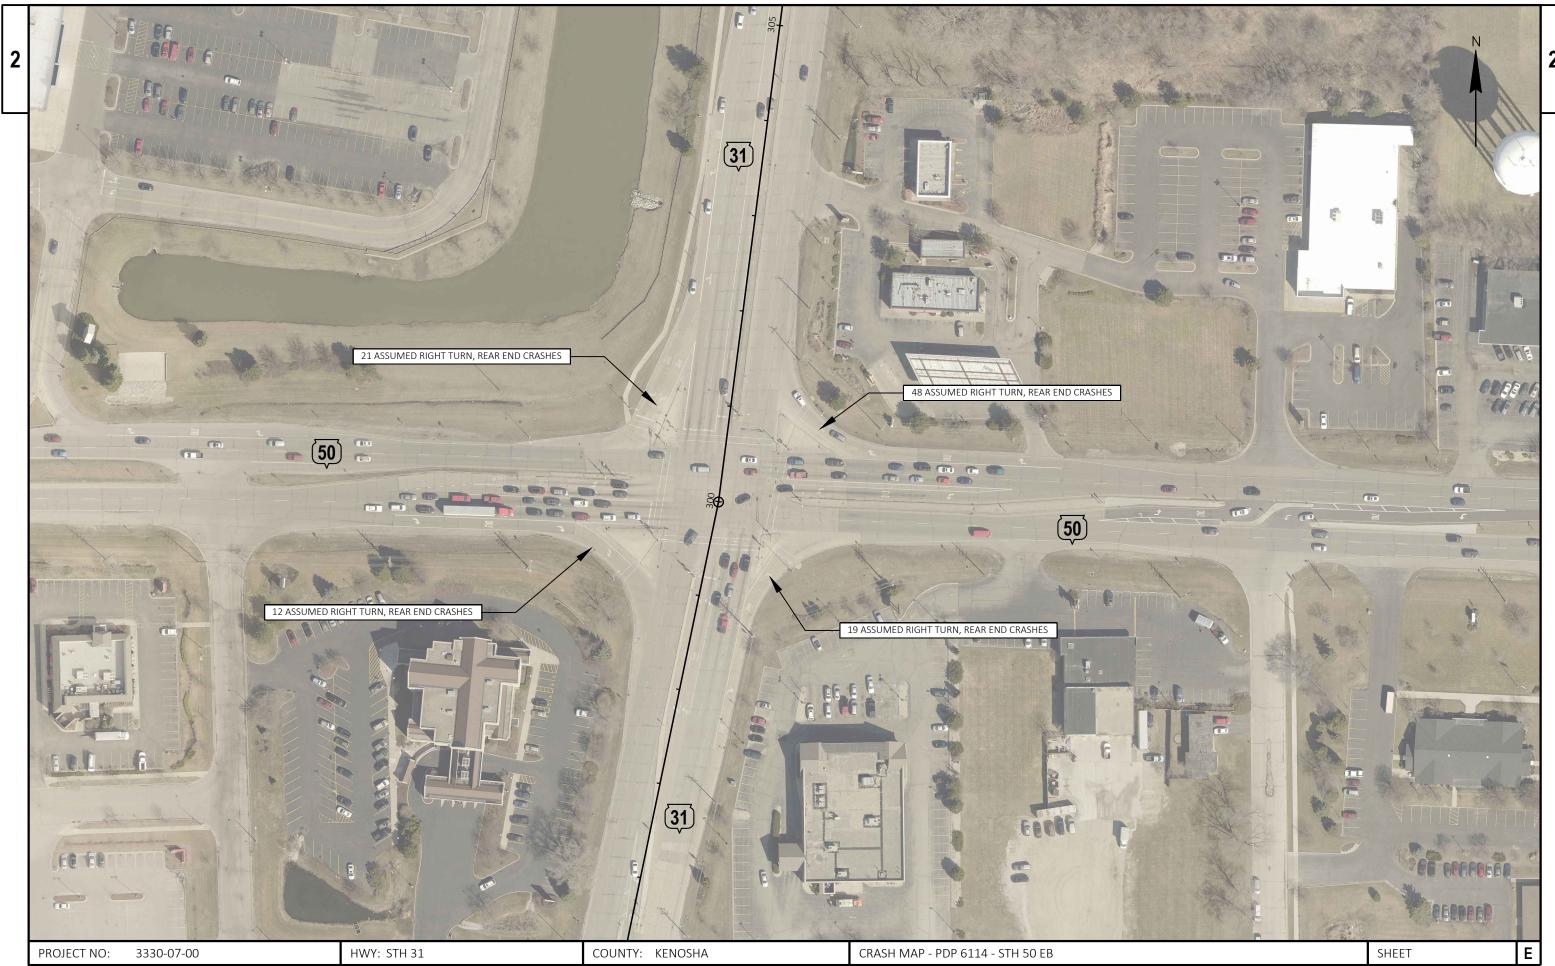

## **Safety Certification Document**

B/C

**Analyst: Joshua Wiesen** Design ID: 3330-07-00 Agency: Wisconsin Department of Highway: STH 31 **Transportation** Date of Analysis: 4/25/2019 Project Title: Green Bay Road - City of Kenosha 1. Did the project have Meta-Manager Safety Flags? Yes ⊠ No □ Comments: Safety Flags from Meta-Manager are shown in the attachment below. Yes ⊠ 2. Did relevant crashes remain after initial Crash Vetting Process? No □ Comments: Relevant crashes included "assumed right turn rear ends" and angle crashes between left-turning vehicles (turning off STH 31, onto STH 158) and the oncoming, opposing STH 31 traffic. "Assumed right turn rear end" crashes occur when a trailing vehicle incorrectly assumes the vehicle ahead is going to complete their right turn. No  $\square$ 3. Are safety improvements needed to address concerns after the CGA Process? Yes ⊠ Comments: Yes for the "assumed right turn rear end" crashes. No for the left-turning angle crashes. See below for more details. "Assumed right turn rear end" crashes There is sufficient sight distance for vehicles at the channelized right-turn lanes. However, improved pavement marking and signing should be considered to reduce crashes. Left-Turning Angle Crashes at STH 31/STH 158 All left-turn lanes along this STH 31 corridor are negatively offset. Constructing positively or neutralized offset left-turn lanes could mitigate the left-turning angle crashes. However, signal phasing was modified at this intersection in 2015, which has significantly reduced these crashes. Signal phasing modifications included going from protected/permitted phasing without flashing yellow arrows to protected/permitted with a flashing yellow arrow to - finally - a protected only left-turn. 4. Were safety mitigation alternatives analyzed in this project? Yes □ No ⊠ 4.1. Provide narrative of existing geometric conditions 4.2. Provide narrative of crash history that was used to begin the SMCP 4.3. Provide narrative of safety mitigation alternatives analyzed in SMCP 4.4. Analysis Results The table below summarizes alternative crash forecasts, cost, and benefit/cost ratio for the total project. Add Total Project Analysis Base Alt. A Alt. B Alt. C columns Name Analysis Method Fatal & Injury Property Damage Total Cost