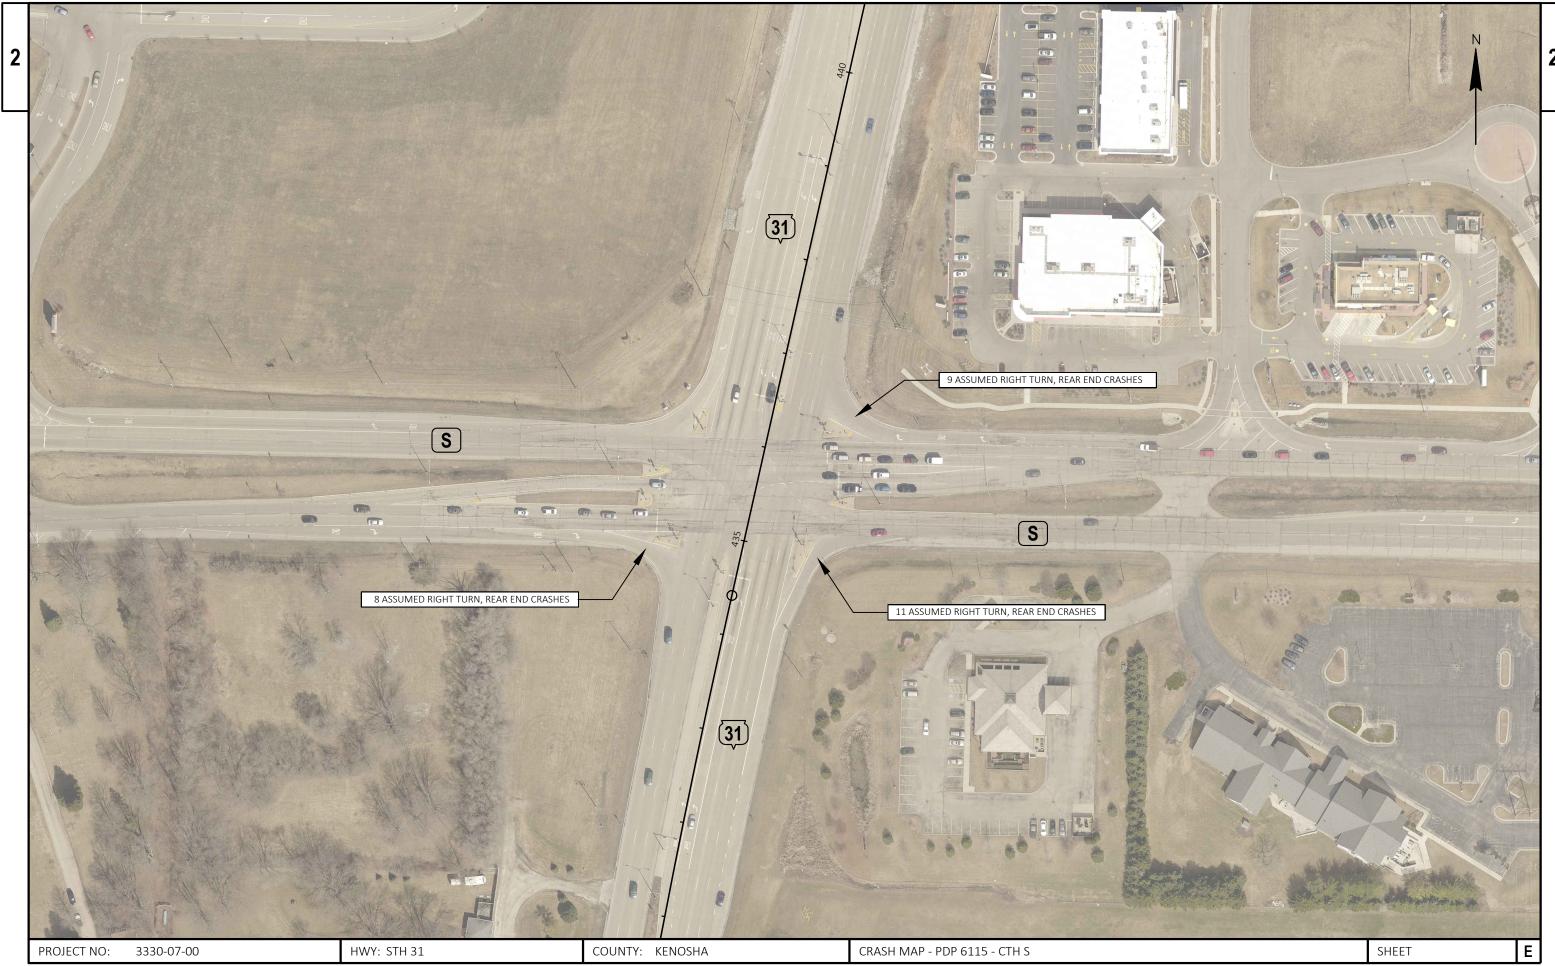

## **Safety Certification Document**

B/C

**Analyst: Joshua Wiesen** Design ID: 3330-07-00 Agency: Wisconsin Department of Highway: STH 31 **Transportation** Date of Analysis: 4/25/2019 Project Title: Green Bay Road - City of Kenosha 1. Did the project have Meta-Manager Safety Flags? Yes ⊠ No □ Comments: Safety Flags from Meta-Manager are shown in the attachment below. Yes ⊠ 2. Did relevant crashes remain after initial Crash Vetting Process? No □ Comments: Relevant crashes included "assumed right turn rear ends" and angle crashes between left-turning vehicles (turning off STH 31, onto STH 158) and the oncoming, opposing STH 31 traffic. "Assumed right turn rear end" crashes occur when a trailing vehicle incorrectly assumes the vehicle ahead is going to complete their right turn. No  $\square$ 3. Are safety improvements needed to address concerns after the CGA Process? Yes ⊠ Comments: Yes for the "assumed right turn rear end" crashes. No for the left-turning angle crashes. See below for more details. "Assumed right turn rear end" crashes There is sufficient sight distance for vehicles at the channelized right-turn lanes. However, improved pavement marking and signing should be considered to reduce crashes. Left-Turning Angle Crashes at STH 31/STH 158 All left-turn lanes along this STH 31 corridor are negatively offset. Constructing positively or neutralized offset left-turn lanes could mitigate the left-turning angle crashes. However, signal phasing was modified at this intersection in 2015, which has significantly reduced these crashes. Signal phasing modifications included going from protected/permitted phasing without flashing yellow arrows to protected/permitted with a flashing yellow arrow to - finally - a protected only left-turn. 4. Were safety mitigation alternatives analyzed in this project? Yes □ No ⊠ 4.1. Provide narrative of existing geometric conditions 4.2. Provide narrative of crash history that was used to begin the SMCP 4.3. Provide narrative of safety mitigation alternatives analyzed in SMCP 4.4. Analysis Results The table below summarizes alternative crash forecasts, cost, and benefit/cost ratio for the total project. Add Total Project Analysis Base Alt. A Alt. B Alt. C columns Name Analysis Method Fatal & Injury Property Damage Total Cost