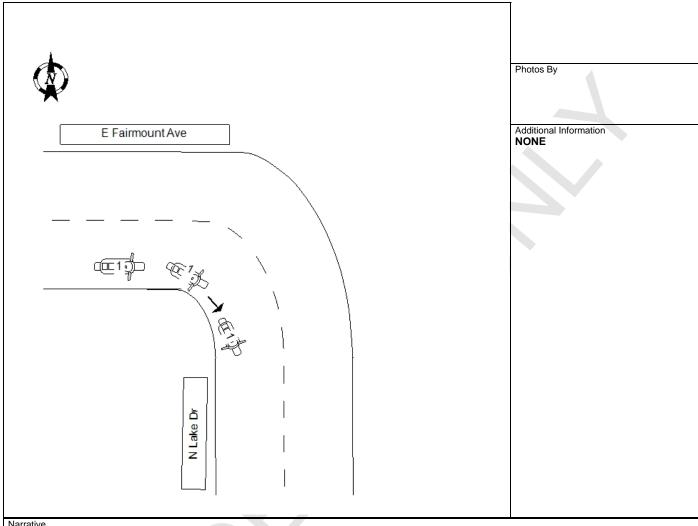

#### **Wisconsin Motor Vehicle Crash Report**

WHITEFISH BAY POLICE DEPT 5300 NORTH MARLBOROUGH DRIVE WHITEFISH BAY, WI 53217 (414) 962-3830

DRIVER 1 WAS OPERATING HER MOTORCYCLE EASTBOUND ON E FAIRMOUNT AVE AT N LAKE DR. DRIVER 1 BEGAN TO NEGOTIATE THE CURVE TO GO SOUTHBOUND ON N LAKE DR AND LOST CONTROL OF HER MOTORCYCLE. DRIVER 1 FELL OFF OF THE MOTORCYCLE AND SUSTAINED MULTIPLE INJURIES. BASED ON THE DAMAGE ON THE MOTORCYCLE, IT APPEARED THE DRIVER FELL OFF OF THE MOTORCYCLE ON THE RIGHT SIDE, WHICH WOULD BE CONSISTENT WITH NEGOTIATING A RIGHT CURVE. DRIVER 1 WAS TRANSPORTED BY NORTH SHORE FIRE FOR HER INJURIES. IT SHOULD BE NOTED THAT A CONTRIBUTING FACTOR TO THE ACCIDENT MAY POSSIBLY BE THE NEW HIGH FRICTION ROAD SURFACE AS NUMEROUS CITIZENS HAVE STATED THE SURFACE IS DANGEROUS FOR MOTORCYCLISTS AND BICYCLISTS