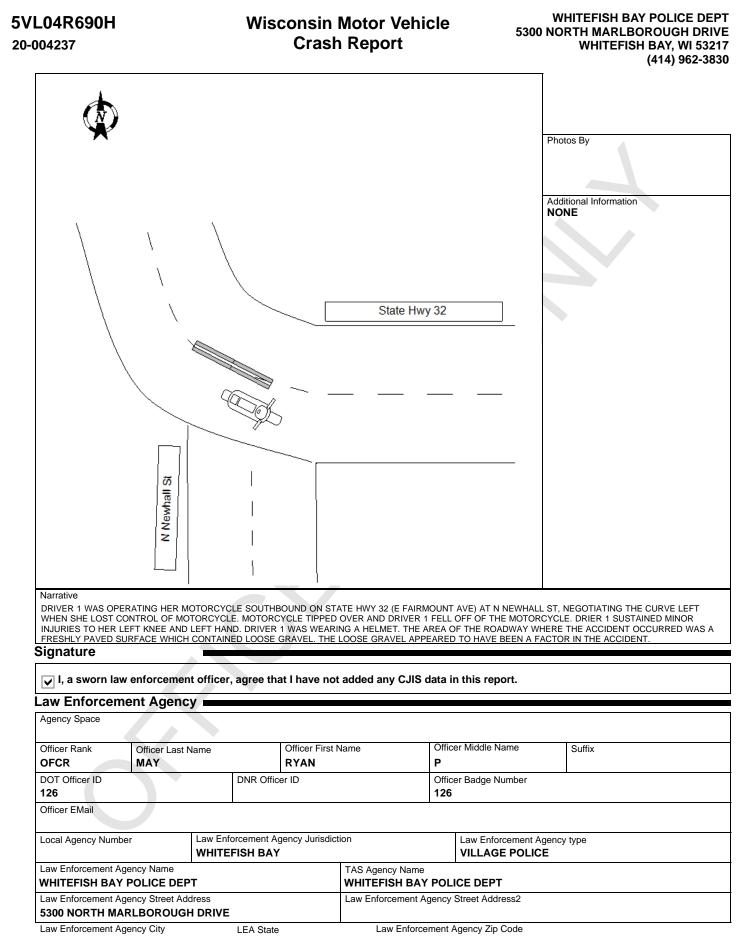

# Wisconsin Motor Vehicle Crash Report

#### WHITEFISH BAY POLICE DEPT 5300 NORTH MARLBOROUGH DRIVE WHITEFISH BAY, WI 53217 (414) 962-3830

| WHITEFISH BAY                                           | wi                                                               | 53217 |                            |
|---------------------------------------------------------|------------------------------------------------------------------|-------|----------------------------|
| Law Enforcement Agency Phone Number (414) 962-3830 EXT. | ORI Number         BFUNC Agency           WI0411800         4055 |       | TraCS Agency Number<br>176 |