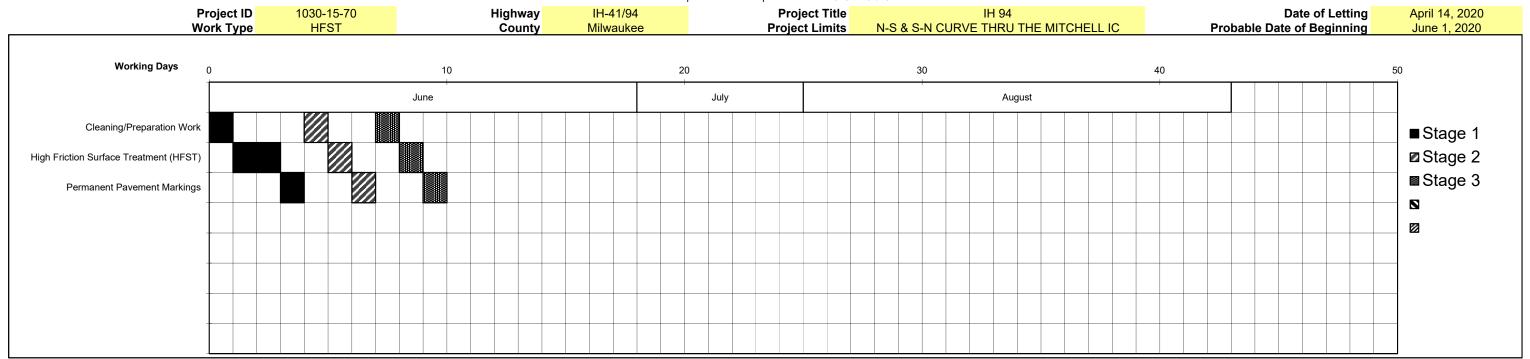

## **ITEM ANALYSIS**

| Item                                   | Contract Quantity per Stage |         |         | Total Unit | <b>Production</b> | '           | Working Days |     | Stage 1 |     | Stage 2 |     | Stage 3 |     |       |     |       |     |  |  |
|----------------------------------------|-----------------------------|---------|---------|------------|-------------------|-------------|--------------|-----|---------|-----|---------|-----|---------|-----|-------|-----|-------|-----|--|--|
|                                        | Stage 1                     | Stage 2 | Stage 3 |            | Quantity          | <u>Rate</u> | (per Stage)  |     | Begin   | End | Begin   | End | Begin   | End | Begin | End | Begin | End |  |  |
| Cleaning/Preparation Work              | 1                           | 1       | 1       |            | 3                 | DAY         | 1            | 1 / | 1 / 1 / | 1   | 0       | 1   | 4       | 5   | 7     | 8   |       |     |  |  |
| High Friction Surface Treatment (HFST) | 20,414                      | 5,935   | 863     |            | 27,212            | SY          | 18000        | 2 / | 1 / 1 / | 1   | 1       | 3   | 5       | 6   | 8     | 9   |       |     |  |  |
| Permanent Pavement Markings            | 1                           | 1       | 1       |            | 3                 | DAY         | 1            | 1 / | 1 / 1 / | 1   | 3       | 4   | 6       | 7   | 9     | 10  |       |     |  |  |