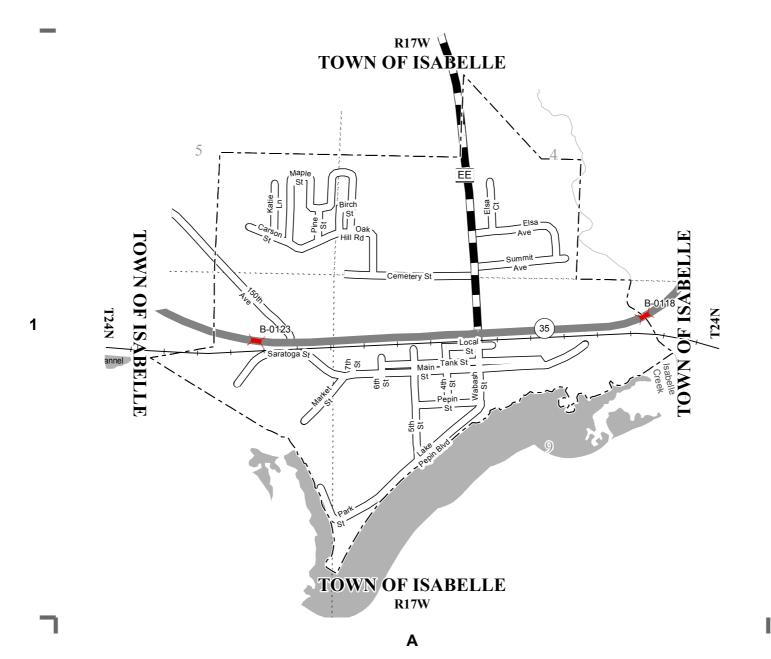

(3) THIS DATA REPRESENTS MILEAGE ADJUSTMENTS MADE BY WISDOT DUE TO FIELD VERIFICATION, INVENTORY, ANNEXATION, ETC. TRANSPORTATION AID PAYMENTS MAY BE MADE BASED ON THIS FIGURE. VILLAGE OF
BAY CITY
COUNTY: PIERCE