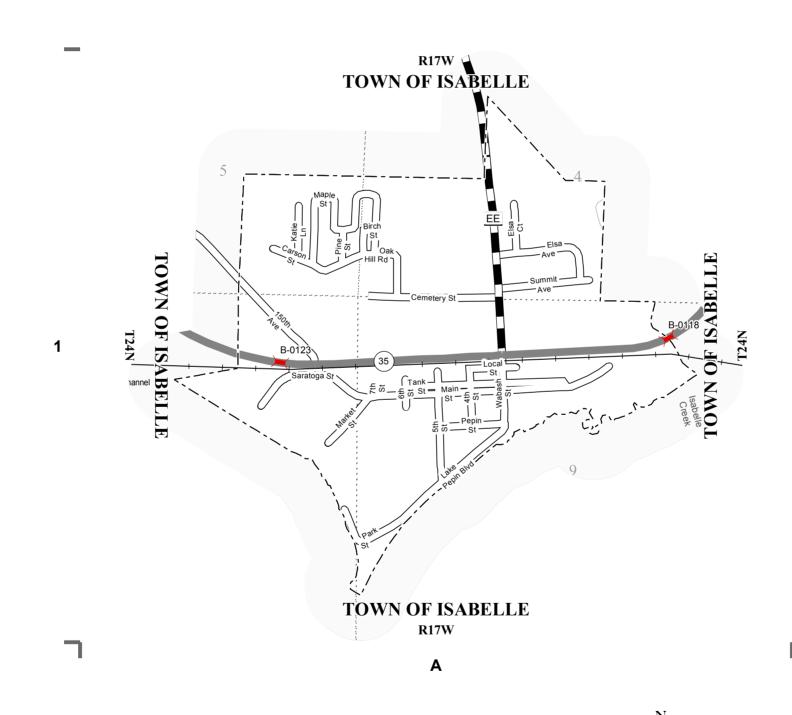

PLSS Border

Bridge

## LEGEND: County Trunk Highway ———— Railroad Local Road ————— County Border ——

State Trunk ----- CVT Border

The information contained on this map was created for the official use of the Wisconsin Department of Transportation (WisDOT). Any other use while not prohibited, is the sole responsibility of the user. WisDOT expressly disclaims all liability regarding fitness of use of the information for other than official WisDOT business.