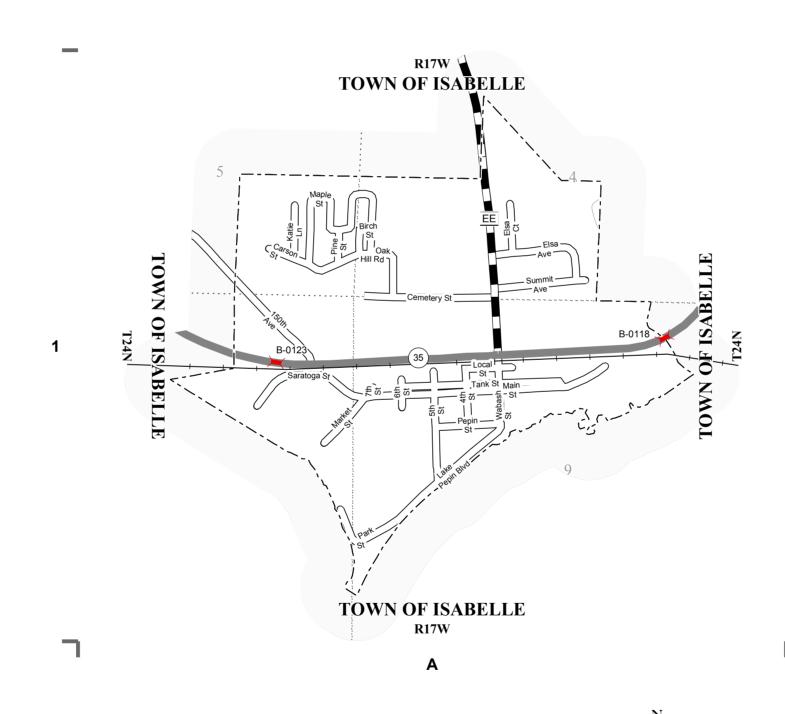

## LEGEND: County Trunk Highway + Railroad PLSS Border Local Road - County Border Bridge State Trunk ---- CVT Border

The information contained on this map was created for the official use of the Wisconsin Department of Transportation (WisDOT). Any other use while not prohibited, is the sole responsibility of the user. WisDOT expressly disclaims all liability regarding fitness of use of the information for other than official WisDOT business.