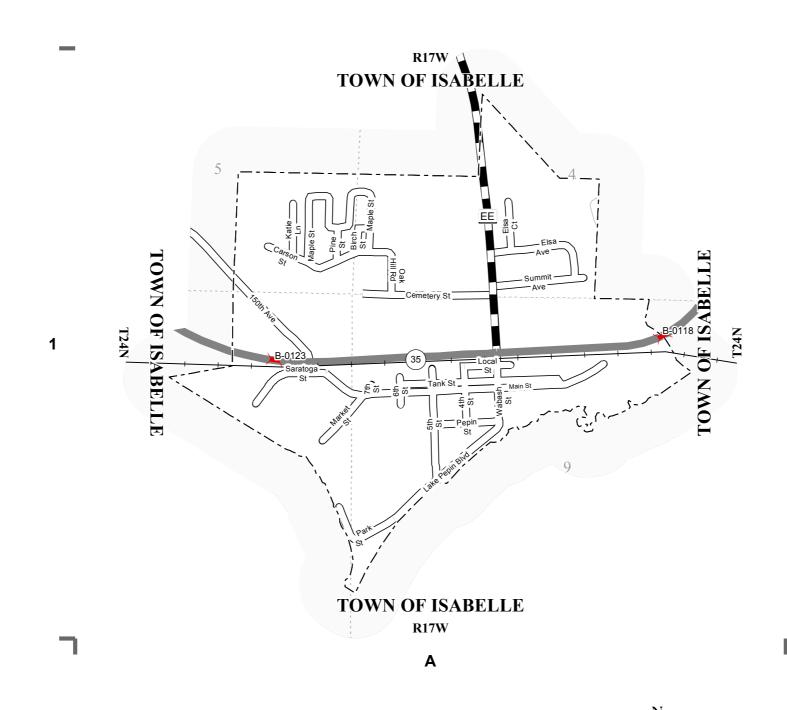

## LEGEND:

County Trunk Highway — Railroad PLSS Border

Local Road — County Border Bridge

State Trunk — CVT Border

This information contained on this map was created for the official use of the Wisconsin Department of Transportation (WisDOT). Any other use while not prohibited, is the sole responsibility of the user. WisDOT expressly disclaims all liability regarding fitness of use of the information for other than official WisDOT business.