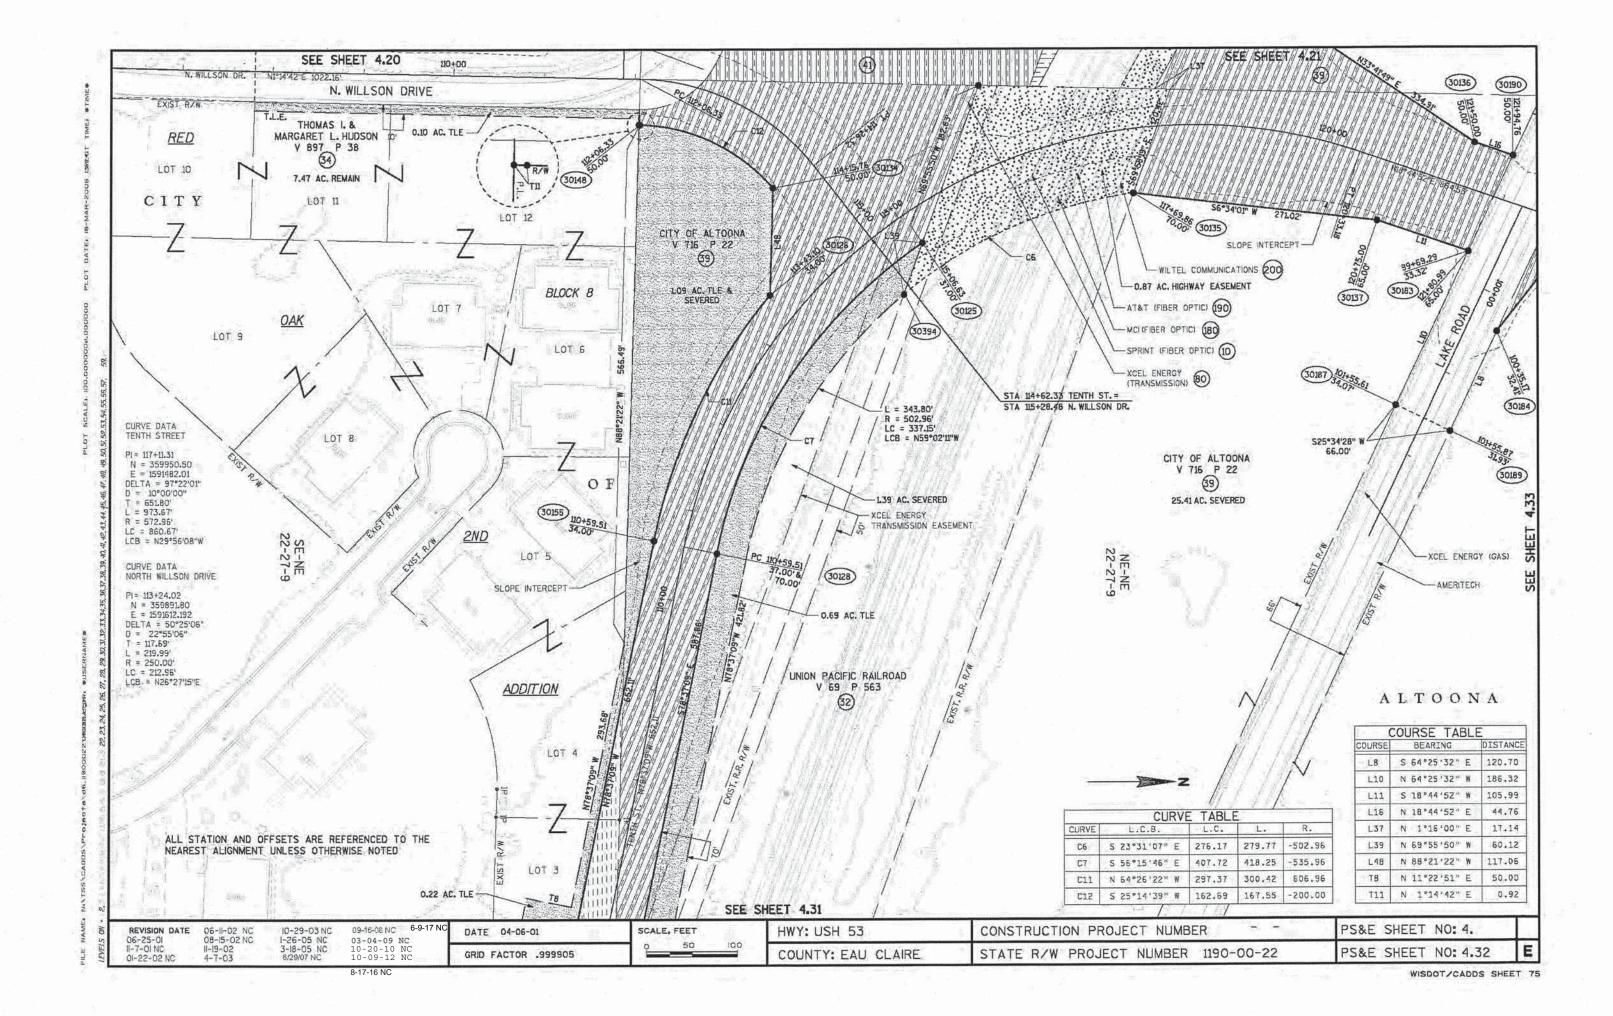

0351

30352

30353 30356

3Ø357

30358

30359

30360

30361

30381

30382

30383

30384

30385

30387

30394

30395

30396

30397

30398

30399

50035

- -

EASTING

1588067.29

1588413.49

1588587.79

1588443.41

1588754.20

1588767.34

1589192.78

1589355.13

1589341.99

1592956.01

1590321.75

1590320.47

1591126.58

1591659.76

1591332.75

1591327.16

1591318.78

1588866.27 1588934.74

1587662.86

1588472.91

1592980.41

1592949.31

1588797,57

1588753.11

1588754.45

1588806.67

1588803.71

1588803.75

1588807.18

1588839.43

1588843.64 1588730.45

1588732.34

1589891.47

1589850.12

1589458.64

1590311.80

1589416.89

1590371.97

1591845.70 1591339.94

1591205.15

1591233.04

1591200.02

1590327.94

1590176.49























5.747 SOUARE FEET DECLARED AS