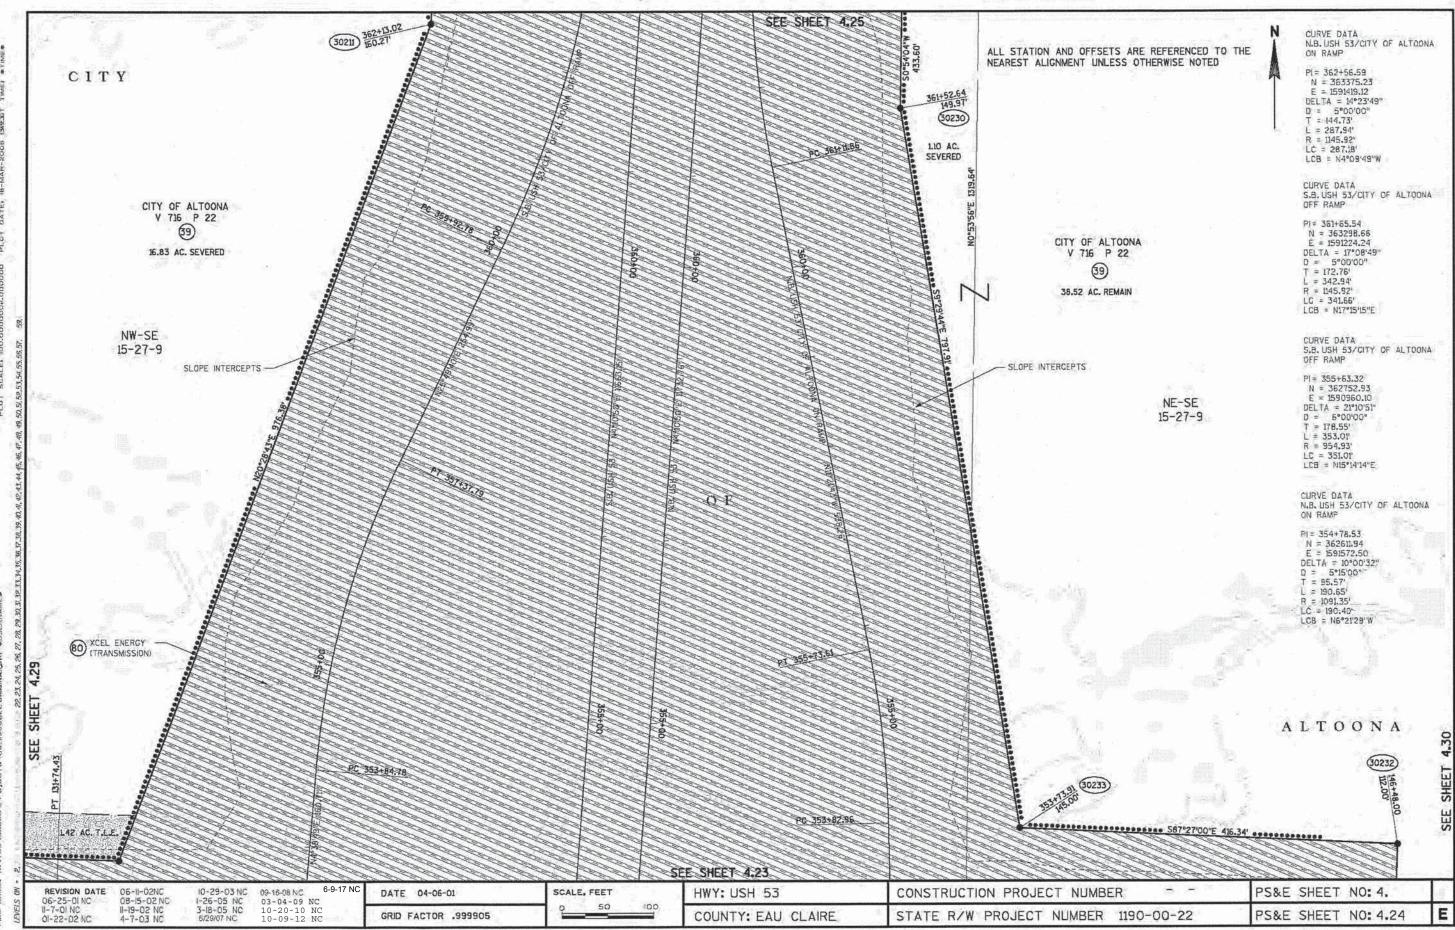

| PARCEL | SHEET                                  | OWN FEE                              | INTEREST                     | TOT    |      | * * F        | W/S   | ACRES/  | /SF    | REQUIR   | ED      | TOTA      |     | TLE/     |       |
|--------|----------------------------------------|--------------------------------------|------------------------------|--------|------|--------------|-------|---------|--------|----------|---------|-----------|-----|----------|-------|
| NUMBER | NUMBER                                 | OWNERS                               | REQUIRED                     | ACRES  | S/SF | NEW,         | HE    | EXIST   | ING    | TOTA     | AL.     | REMAIN    |     | ACRI     | ES    |
| 28     | 4.14 - 4.16                            | JAMES A. WILCOX                      | FEE]                         | 11.17  | AC   | 2.15         | AC    | 0.00    | AC     | 2.15     | AC      | 9.02      | AC  | 0.09     | A     |
| 29     | 4.16 - 4.19                            | THOMAS H. BARLAND, ETAL              | FEE                          | 75.08  | AC   | 34.77        | AC    | 0.00    | AC     | 34.77    | AC      | 40.31     | AC  | 0.00     | A     |
| 30     |                                        |                                      | 3 = 700                      |        |      | Towns, C. M. |       | - TAN - | lyle v | 1754<br> |         | 5- 11 d V |     |          | -     |
| 31     | 4.19, 4.20                             | THOMAS H. BARLAND, ETAL              | FEE & TLE                    | NA     | AC   | 11.83        | AC    | 0.00    | AC     | 11.83    | AC      | NA        | AC  | 0.48     | A     |
| 32     | 4.21, 4.22,<br>4.32                    | UNION PACIFIC RAILROAD               | HE, PLE                      | 6.95   | AC   | 1.92         | AC    | 0.00    | AC     | 1.92     | AC      | 5.03      | AC  | 0.10     | A     |
| 33     | 4.31                                   | UNION PACIFIC RAILROAD               | PLE                          | 0.18   | AC   | 0.05         | AC    | 0.00    | AC     | 0.05     | AC      | 0.13      | AC  | 0.05     | Δ     |
| 34     | 4.20, 4.31,<br>4.32                    | THOMAS I. & MARGARET L. HUDSON       | FEE & TLE                    | NA     | AC   | 0.72         | AC    | 0.00    | AC     | 0.72     | AC      | NÁ        | AC  | 0.32     | A     |
| 35     | 4.21                                   | EAU CLAIRE GOLF AND COUNTRY CLUB     | FEE                          | 1.14   | AC   | 1.14         | AC    | 0.00    | AC     | 1.14     | AC      | 0.00      | AC  |          |       |
| 36     | 4.20-4.22                              | EAU CLAIRE GOLF AND COUNTRY CLUB     | FEE                          | NA     | AC   | 4.34         | AC    | 0.00    | AC     | 4.34     | AC      | NA        | AC  |          | And a |
| 1 37   | 4.21                                   | WILLIAM F. & KATHRYN ANN BERGMAN     | grand (EEE)                  | NA     | SF   | 298.6        | SF    | 0.00    | SF     | 298.6    | SF      | NA        | SF  |          | 42    |
| 38     | 4.9                                    | THOMAS REVOCABLE DISCRETIONARY TRUST | TLE:                         | NA     | AC   | 0.00         | AC    | 0.00    | AC     | 0.00     | AC      | NA .      | AC  | 0.09     | 1     |
| 39     | 4.20-4.25,<br>4.27-4.30,<br>4.32, 4.33 | CITY OF ALTOONA                      | FEE &<br>TLE/PLE             | 283.11 | AC   | 67.57        | AC    | 0.00    | AC     | 67.57    | AC      | 215.54    | AC  | 8.48     | A     |
| 40     | 4.9, 4.10,<br>4.14, 4.20 -<br>4.22     | AMERITECH (44)                       |                              | TEMPOF | RARY | RELEA        | ASE ( | OF EAS  | EMEI   | NT & F   | RELE    | ASE OF    | RIG | HTS      |       |
| 41     | 4.21, 4.22,<br>4.32                    | CITY OF ALTOONA                      | FEE                          | NA     | AC   | 6.59         | AC    | 0.00    | AC     | 6.59     | AC      | NA        | AC  |          |       |
| 42     | 4.26-4.28                              | CITY OF EAU CLAIRE                   | HIGHWAY<br>EASEMENT<br>& TLE | ÑĀ     | AC   | 8.32         | AC    | 0.00    | AC     | 8.32     | AC      | NA        | AC  | 1.01     | ,     |
| 43     | 4.26                                   | BRIAN R. JOHNSON                     | TLE                          | NA     | AC   | 0.00         | AC    | 0.00    | AC     | 0.00     | AC      | NA        | AC  | 0.11     | 1     |
| 44     | 4.26                                   | WILLIAM D. & AGNES SMITH             | TLE                          | NA     | AC   | 0.00         | AC    | 0.00    | AC     | 0.00     | AC      | NA        | AC  | 0.03     | 1     |
| 45     |                                        |                                      |                              |        |      | 37 15        |       |         | 12     |          | 1.7     | 1 1       |     | 4        |       |
| 46     | 4.26, 4.27                             | BIRCH STREET BAPTIST CHURCH          | FEE & TLE                    | NA     | AC   | 0.03         | AC    | 0.00    |        | 0.03     | AC      | NA -      | AC  | 0.06     | 1     |
| 47     | 4.26, 4.27                             | FLOYD & LAUREEN OTT                  | FEE & TLE                    | NA     | AC   | 0.14         | AC    | 0.00    | 7      | 0.14     | -7,1,21 | NA        | AC  | Allen A. |       |
| 48     | 4.26, 4.27                             | RICHARD D. & MARCELLA C. THOMPSON    | TLE                          | NA     | AC   | 0.00         | AC    | 0.00    | AC     | 0.00     | AC      | NA        | AC  | 64.5     |       |
| 49     | 4.27                                   | PETER B. SCOBIE & ROBERT S. GILES    | TLE                          | 7.95   | AC   | 0.00         | AC    | 0.00    | AC     | 0.00     | AC      | 7.95      | AC  | 0.23     | 1     |