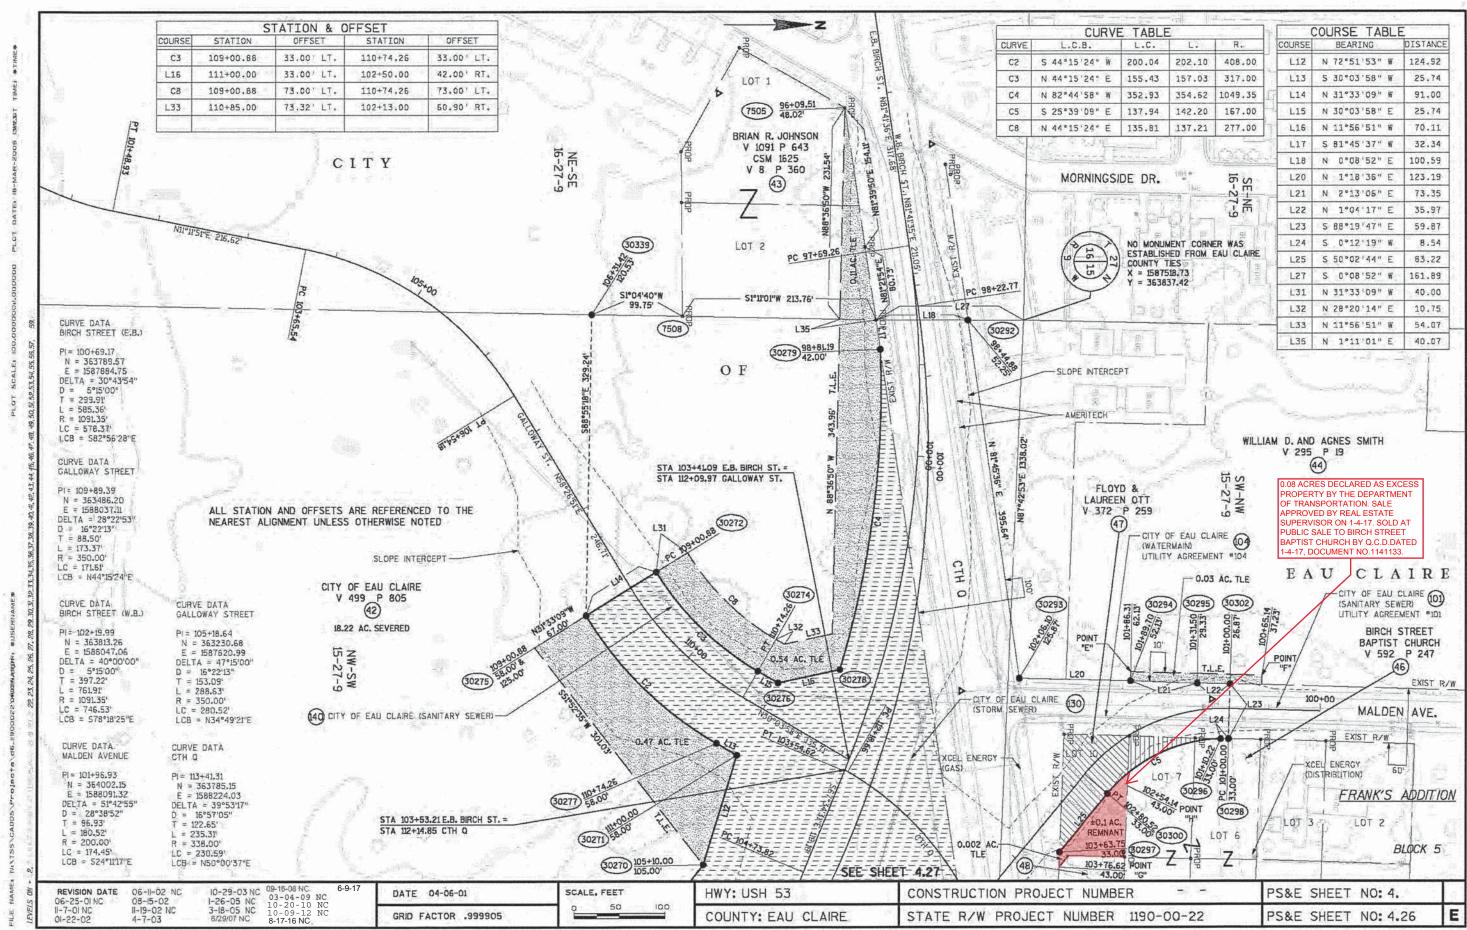

| PARCEL | SHEET                                  | OWN FEE                              | INTEREST                     | TOT    |      | * * F        | W/S   | ACRES/  | /SF    | REQUIR   | ED      | TOTA      |     | TLE/     |       |
|--------|----------------------------------------|--------------------------------------|------------------------------|--------|------|--------------|-------|---------|--------|----------|---------|-----------|-----|----------|-------|
| NUMBER | NUMBER                                 | OWNERS                               | REQUIRED                     | ACRES  | S/SF | NEW,         | HE    | EXIST   | ING    | TOTA     | AL.     | REMAIN    |     | ACRI     | ES    |
| 28     | 4.14 - 4.16                            | JAMES A. WILCOX                      | FEE]                         | 11.17  | AC   | 2.15         | AC    | 0.00    | AC     | 2.15     | AC      | 9.02      | AC  | 0.09     | A     |
| 29     | 4.16 - 4.19                            | THOMAS H. BARLAND, ETAL              | FEE                          | 75.08  | AC   | 34.77        | AC    | 0.00    | AC     | 34.77    | AC      | 40.31     | AC  | 0.00     | A     |
| 30     |                                        |                                      | 3 = 700                      |        |      | Towns, C. M. |       | - TAN - | lyle v | 1754<br> |         | 5- 11 d V |     |          | -     |
| 31     | 4.19, 4.20                             | THOMAS H. BARLAND, ETAL              | FEE & TLE                    | NA     | AC   | 11.83        | AC    | 0.00    | AC     | 11.83    | AC      | NA        | AC  | 0.48     | A     |
| 32     | 4.21, 4.22,<br>4.32                    | UNION PACIFIC RAILROAD               | HE, PLE                      | 6.95   | AC   | 1.92         | AC    | 0.00    | AC     | 1.92     | AC      | 5.03      | AC  | 0.10     | A     |
| 33     | 4.31                                   | UNION PACIFIC RAILROAD               | PLE                          | 0.18   | AC   | 0.05         | AC    | 0.00    | AC     | 0.05     | AC      | 0.13      | AC  | 0.05     | Δ     |
| 34     | 4.20, 4.31,<br>4.32                    | THOMAS I. & MARGARET L. HUDSON       | FEE & TLE                    | NA     | AC   | 0.72         | AC    | 0.00    | AC     | 0.72     | AC      | NÁ        | AC  | 0.32     | A     |
| 35     | 4.21                                   | EAU CLAIRE GOLF AND COUNTRY CLUB     | FEE                          | 1.14   | AC   | 1.14         | AC    | 0.00    | AC     | 1.14     | AC      | 0.00      | AC  |          |       |
| 36     | 4.20-4.22                              | EAU CLAIRE GOLF AND COUNTRY CLUB     | FEE                          | NA     | AC   | 4.34         | AC    | 0.00    | AC     | 4.34     | AC      | NA        | AC  |          | And a |
| 1 37   | 4.21                                   | WILLIAM F. & KATHRYN ANN BERGMAN     | grand (EEE)                  | NA     | SF   | 298.6        | SF    | 0.00    | SF     | 298.6    | SF      | NA        | SF  |          | 42    |
| 38     | 4.9                                    | THOMAS REVOCABLE DISCRETIONARY TRUST | TLE:                         | NA     | AC   | 0.00         | AC    | 0.00    | AC     | 0.00     | AC      | NA .      | AC  | 0.09     | 1     |
| 39     | 4.20-4.25,<br>4.27-4.30,<br>4.32, 4.33 | CITY OF ALTOONA                      | FEE &<br>TLE/PLE             | 283.11 | AC   | 67.57        | AC    | 0.00    | AC     | 67.57    | AC      | 215.54    | AC  | 8.48     | A     |
| 40     | 4.9, 4.10,<br>4.14, 4.20 -<br>4.22     | AMERITECH (44)                       |                              | TEMPOF | RARY | RELEA        | ASE ( | OF EAS  | EMEI   | NT & F   | RELE    | ASE OF    | RIG | HTS      |       |
| 41     | 4.21, 4.22,<br>4.32                    | CITY OF ALTOONA                      | FEE                          | NA     | AC   | 6.59         | AC    | 0.00    | AC     | 6.59     | AC      | NA        | AC  |          |       |
| 42     | 4.26-4.28                              | CITY OF EAU CLAIRE                   | HIGHWAY<br>EASEMENT<br>& TLE | ÑĀ     | AC   | 8.32         | AC    | 0.00    | AC     | 8.32     | AC      | NA        | AC  | 1.01     | ,     |
| 43     | 4.26                                   | BRIAN R. JOHNSON                     | TLE                          | NA     | AC   | 0.00         | AC    | 0.00    | AC     | 0.00     | AC      | NA        | AC  | 0.11     | 1     |
| 44     | 4.26                                   | WILLIAM D. & AGNES SMITH             | TLE                          | NA     | AC   | 0.00         | AC    | 0.00    | AC     | 0.00     | AC      | NA        | AC  | 0.03     | 1     |
| 45     |                                        |                                      |                              |        |      | 37 15        |       |         | 12     |          | 1.7     | 1 1       |     | 4        |       |
| 46     | 4.26, 4.27                             | BIRCH STREET BAPTIST CHURCH          | FEE & TLE                    | NA     | AC   | 0.03         | AC    | 0.00    |        | 0.03     | AC      | NA -      | AC  | 0.06     | 1     |
| 47     | 4.26, 4.27                             | FLOYD & LAUREEN OTT                  | FEE & TLE                    | NA     | AC   | 0.14         | AC    | 0.00    | 7      | 0.14     | -7,1,21 | NA        | AC  | Allen A. |       |
| 48     | 4.26, 4.27                             | RICHARD D. & MARCELLA C. THOMPSON    | TLE                          | NA     | AC   | 0.00         | AC    | 0.00    | AC     | 0.00     | AC      | NA        | AC  | 64.5     |       |
| 49     | 4.27                                   | PETER B. SCOBIE & ROBERT S. GILES    | TLE                          | 7.95   | AC   | 0.00         | AC    | 0.00    | AC     | 0.00     | AC      | 7.95      | AC  | 0.23     | 1     |