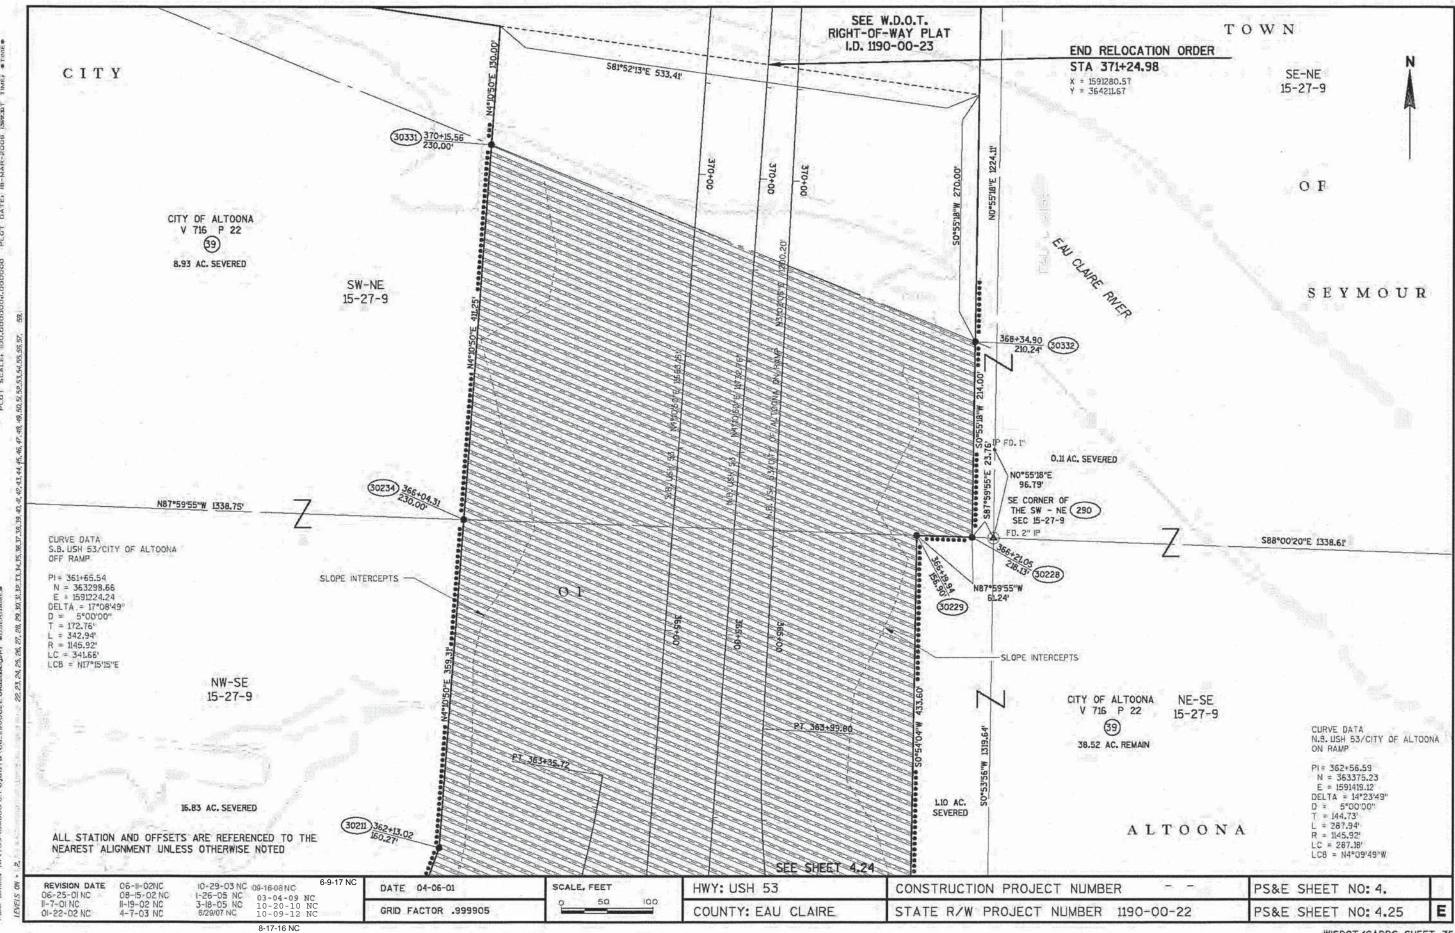

| PARCEL | SHEET                                  | OWN FEE                              | INTEREST                     | TOT    |      | * * F        | W/S   | ACRES/  | /SF    | REQUIR   | ED      | TOTA      |     | TLE/     |       |
|--------|----------------------------------------|--------------------------------------|------------------------------|--------|------|--------------|-------|---------|--------|----------|---------|-----------|-----|----------|-------|
| NUMBER | NUMBER                                 | OWNERS                               | REQUIRED                     | ACRES  | S/SF | NEW,         | HE    | EXIST   | ING    | TOTA     | AL.     | REMAIN    |     | ACRI     | ES    |
| 28     | 4.14 - 4.16                            | JAMES A. WILCOX                      | FEE]                         | 11.17  | AC   | 2.15         | AC    | 0.00    | AC     | 2.15     | AC      | 9.02      | AC  | 0.09     | A     |
| 29     | 4.16 - 4.19                            | THOMAS H. BARLAND, ETAL              | FEE                          | 75.08  | AC   | 34.77        | AC    | 0.00    | AC     | 34.77    | AC      | 40.31     | AC  | 0.00     | A     |
| 30     |                                        |                                      | 3 = 700                      |        |      | Towns, C. M. |       | - TAN - | lyle v | 1754<br> |         | 5- 11 d V |     |          | -     |
| 31     | 4.19, 4.20                             | THOMAS H. BARLAND, ETAL              | FEE & TLE                    | NA     | AC   | 11.83        | AC    | 0.00    | AC     | 11.83    | AC      | NA        | AC  | 0.48     | A     |
| 32     | 4.21, 4.22,<br>4.32                    | UNION PACIFIC RAILROAD               | HE, PLE                      | 6.95   | AC   | 1.92         | AC    | 0.00    | AC     | 1.92     | AC      | 5.03      | AC  | 0.10     | A     |
| 33     | 4.31                                   | UNION PACIFIC RAILROAD               | PLE                          | 0.18   | AC   | 0.05         | AC    | 0.00    | AC     | 0.05     | AC      | 0.13      | AC  | 0.05     | Δ     |
| 34     | 4.20, 4.31,<br>4.32                    | THOMAS I. & MARGARET L. HUDSON       | FEE & TLE                    | NA     | AC   | 0.72         | AC    | 0.00    | AC     | 0.72     | AC      | NÁ        | AC  | 0.32     | A     |
| 35     | 4.21                                   | EAU CLAIRE GOLF AND COUNTRY CLUB     | FEE                          | 1.14   | AC   | 1.14         | AC    | 0.00    | AC     | 1.14     | AC      | 0.00      | AC  |          |       |
| 36     | 4.20-4.22                              | EAU CLAIRE GOLF AND COUNTRY CLUB     | FEE                          | NA     | AC   | 4.34         | AC    | 0.00    | AC     | 4.34     | AC      | NA        | AC  |          | And a |
| 1 37   | 4.21                                   | WILLIAM F. & KATHRYN ANN BERGMAN     | grand (EEE)                  | NA     | SF   | 298.6        | SF    | 0.00    | SF     | 298.6    | SF      | NA        | SF  |          | 42    |
| 38     | 4.9                                    | THOMAS REVOCABLE DISCRETIONARY TRUST | TLE:                         | NA     | AC   | 0.00         | AC    | 0.00    | AC     | 0.00     | AC      | NA .      | AC  | 0.09     | 1     |
| 39     | 4.20-4.25,<br>4.27-4.30,<br>4.32, 4.33 | CITY OF ALTOONA                      | FEE &<br>TLE/PLE             | 283.11 | AC   | 67.57        | AC    | 0.00    | AC     | 67.57    | AC      | 215.54    | AC  | 8.48     | A     |
| 40     | 4.9, 4.10,<br>4.14, 4.20 -<br>4.22     | AMERITECH (44)                       |                              | TEMPOF | RARY | RELEA        | ASE ( | OF EAS  | EMEI   | NT & F   | RELE    | ASE OF    | RIG | HTS      |       |
| 41     | 4.21, 4.22,<br>4.32                    | CITY OF ALTOONA                      | FEE                          | NA     | AC   | 6.59         | AC    | 0.00    | AC     | 6.59     | AC      | NA        | AC  |          |       |
| 42     | 4.26-4.28                              | CITY OF EAU CLAIRE                   | HIGHWAY<br>EASEMENT<br>& TLE | ÑĀ     | AC   | 8.32         | AC    | 0.00    | AC     | 8.32     | AC      | NA        | AC  | 1.01     | ,     |
| 43     | 4.26                                   | BRIAN R. JOHNSON                     | TLE                          | NA     | AC   | 0.00         | AC    | 0.00    | AC     | 0.00     | AC      | NA        | AC  | 0.11     | 1     |
| 44     | 4.26                                   | WILLIAM D. & AGNES SMITH             | TLE                          | NA     | AC   | 0.00         | AC    | 0.00    | AC     | 0.00     | AC      | NA        | AC  | 0.03     | 1     |
| 45     |                                        |                                      |                              |        |      | 37 15        |       |         | 12     |          | 1.7     | 1 1       |     | 4        |       |
| 46     | 4.26, 4.27                             | BIRCH STREET BAPTIST CHURCH          | FEE & TLE                    | NA     | AC   | 0.03         | AC    | 0.00    |        | 0.03     | AC      | NA -      | AC  | 0.06     | 1     |
| 47     | 4.26, 4.27                             | FLOYD & LAUREEN OTT                  | FEE & TLE                    | NA     | AC   | 0.14         | AC    | 0.00    | 7      | 0.14     | -7,1,21 | NA        | AC  | Allen A. |       |
| 48     | 4.26, 4.27                             | RICHARD D. & MARCELLA C. THOMPSON    | TLE                          | NA     | AC   | 0.00         | AC    | 0.00    | AC     | 0.00     | AC      | NA        | AC  | 64.5     |       |
| 49     | 4.27                                   | PETER B. SCOBIE & ROBERT S. GILES    | TLE                          | 7.95   | AC   | 0.00         | AC    | 0.00    | AC     | 0.00     | AC      | 7.95      | AC  | 0.23     | 1     |