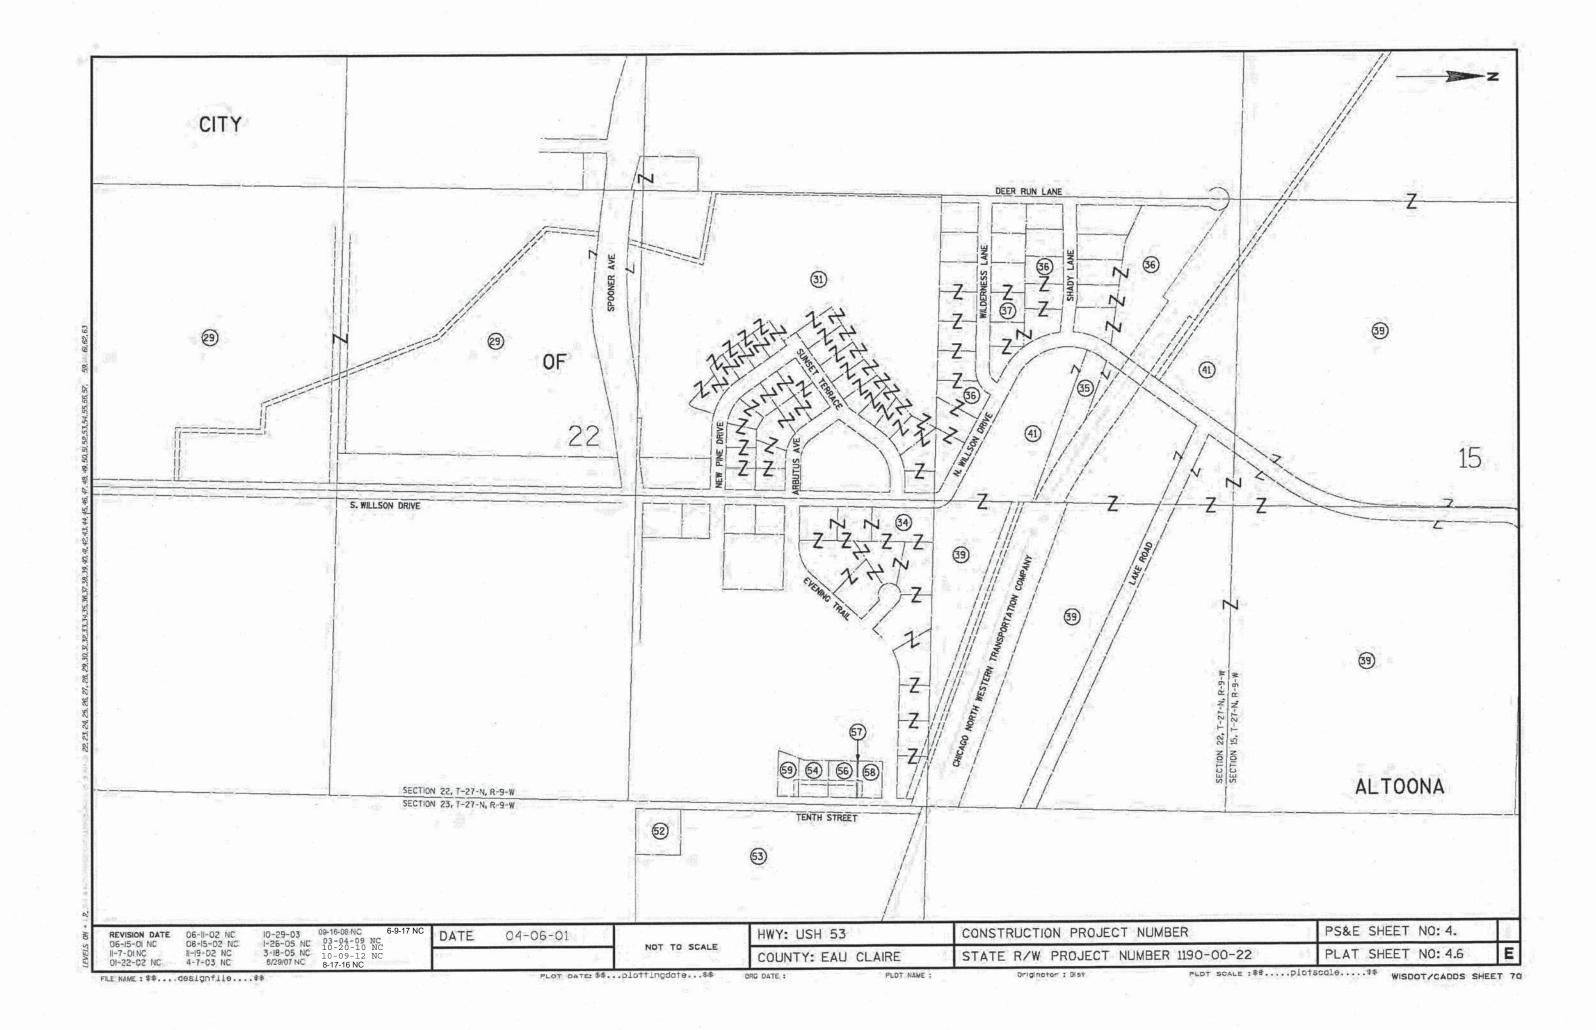

| PARCEL | SHEET                                  | OWN FEE                              | INTEREST                     | TOT    |      | * * F        | W/S   | ACRES/  | /SF    | REQUIR   | ED      | TOTA      |     | TLE/     |       |
|--------|----------------------------------------|--------------------------------------|------------------------------|--------|------|--------------|-------|---------|--------|----------|---------|-----------|-----|----------|-------|
| NUMBER | NUMBER                                 | OWNERS                               | REQUIRED                     | ACRES  | S/SF | NEW,         | HE    | EXIST   | ING    | TOTA     | AL.     | REMAIN    |     | ACRI     | ES    |
| 28     | 4.14 - 4.16                            | JAMES A. WILCOX                      | FEE]                         | 11.17  | AC   | 2.15         | AC    | 0.00    | AC     | 2.15     | AC      | 9.02      | AC  | 0.09     | A     |
| 29     | 4.16 - 4.19                            | THOMAS H. BARLAND, ETAL              | FEE                          | 75.08  | AC   | 34.77        | AC    | 0.00    | AC     | 34.77    | AC      | 40.31     | AC  | 0.00     | A     |
| 30     |                                        |                                      | 3 = 700                      |        |      | Towns, C. M. |       | - TAN - | lyle v | 1754<br> |         | 5- 11 d V |     |          | -     |
| 31     | 4.19, 4.20                             | THOMAS H. BARLAND, ETAL              | FEE & TLE                    | NA     | AC   | 11.83        | AC    | 0.00    | AC     | 11.83    | AC      | NA        | AC  | 0.48     | A     |
| 32     | 4.21, 4.22,<br>4.32                    | UNION PACIFIC RAILROAD               | HE, PLE                      | 6.95   | AC   | 1.92         | AC    | 0.00    | AC     | 1.92     | AC      | 5.03      | AC  | 0.10     | A     |
| 33     | 4.31                                   | UNION PACIFIC RAILROAD               | PLE                          | 0.18   | AC   | 0.05         | AC    | 0.00    | AC     | 0.05     | AC      | 0.13      | AC  | 0.05     | Δ     |
| 34     | 4.20, 4.31,<br>4.32                    | THOMAS I. & MARGARET L. HUDSON       | FEE & TLE                    | NA     | AC   | 0.72         | AC    | 0.00    | AC     | 0.72     | AC      | NÁ        | AC  | 0.32     | A     |
| 35     | 4.21                                   | EAU CLAIRE GOLF AND COUNTRY CLUB     | FEE                          | 1.14   | AC   | 1.14         | AC    | 0.00    | AC     | 1.14     | AC      | 0.00      | AC  |          |       |
| 36     | 4.20-4.22                              | EAU CLAIRE GOLF AND COUNTRY CLUB     | FEE                          | NA     | AC   | 4.34         | AC    | 0.00    | AC     | 4.34     | AC      | NA        | AC  |          | And a |
| 1 37   | 4.21                                   | WILLIAM F. & KATHRYN ANN BERGMAN     | grand (EEE)                  | NA     | SF   | 298.6        | SF    | 0.00    | SF     | 298.6    | SF      | NA        | SF  |          | 42    |
| 38     | 4.9                                    | THOMAS REVOCABLE DISCRETIONARY TRUST | TLE:                         | NA     | AC   | 0.00         | AC    | 0.00    | AC     | 0.00     | AC      | NA .      | AC  | 0.09     | 1     |
| 39     | 4.20-4.25,<br>4.27-4.30,<br>4.32, 4.33 | CITY OF ALTOONA                      | FEE &<br>TLE/PLE             | 283.11 | AC   | 67.57        | AC    | 0.00    | AC     | 67.57    | AC      | 215.54    | AC  | 8.48     | A     |
| 40     | 4.9, 4.10,<br>4.14, 4.20 -<br>4.22     | AMERITECH (44)                       |                              | TEMPOF | RARY | RELEA        | ASE ( | OF EAS  | EMEI   | NT & F   | RELE    | ASE OF    | RIG | HTS      |       |
| 41     | 4.21, 4.22,<br>4.32                    | CITY OF ALTOONA                      | FEE                          | NA     | AC   | 6.59         | AC    | 0.00    | AC     | 6.59     | AC      | NA        | AC  |          |       |
| 42     | 4.26-4.28                              | CITY OF EAU CLAIRE                   | HIGHWAY<br>EASEMENT<br>& TLE | ÑĀ     | AC   | 8.32         | AC    | 0.00    | AC     | 8.32     | AC      | NA        | AC  | 1.01     | ,     |
| 43     | 4.26                                   | BRIAN R. JOHNSON                     | TLE                          | NA     | AC   | 0.00         | AC    | 0.00    | AC     | 0.00     | AC      | NA        | AC  | 0.11     | 1     |
| 44     | 4.26                                   | WILLIAM D. & AGNES SMITH             | TLE                          | NA     | AC   | 0.00         | AC    | 0.00    | AC     | 0.00     | AC      | NA        | AC  | 0.03     | 1     |
| 45     |                                        |                                      |                              |        |      | 37 15        |       |         | 12     |          | 1.7     | 1 1       |     | 4        |       |
| 46     | 4.26, 4.27                             | BIRCH STREET BAPTIST CHURCH          | FEE & TLE                    | NA     | AC   | 0.03         | AC    | 0.00    |        | 0.03     | AC      | NA -      | AC  | 0.06     | 1     |
| 47     | 4.26, 4.27                             | FLOYD & LAUREEN OTT                  | FEE & TLE                    | NA     | AC   | 0.14         | AC    | 0.00    | 7      | 0.14     | -7,1,21 | NA        | AC  | Allen A. |       |
| 48     | 4.26, 4.27                             | RICHARD D. & MARCELLA C. THOMPSON    | TLE                          | NA     | AC   | 0.00         | AC    | 0.00    | AC     | 0.00     | AC      | NA        | AC  | 64.5     |       |
| 49     | 4.27                                   | PETER B. SCOBIE & ROBERT S. GILES    | TLE                          | 7.95   | AC   | 0.00         | AC    | 0.00    | AC     | 0.00     | AC      | 7.95      | AC  | 0.23     | 1     |