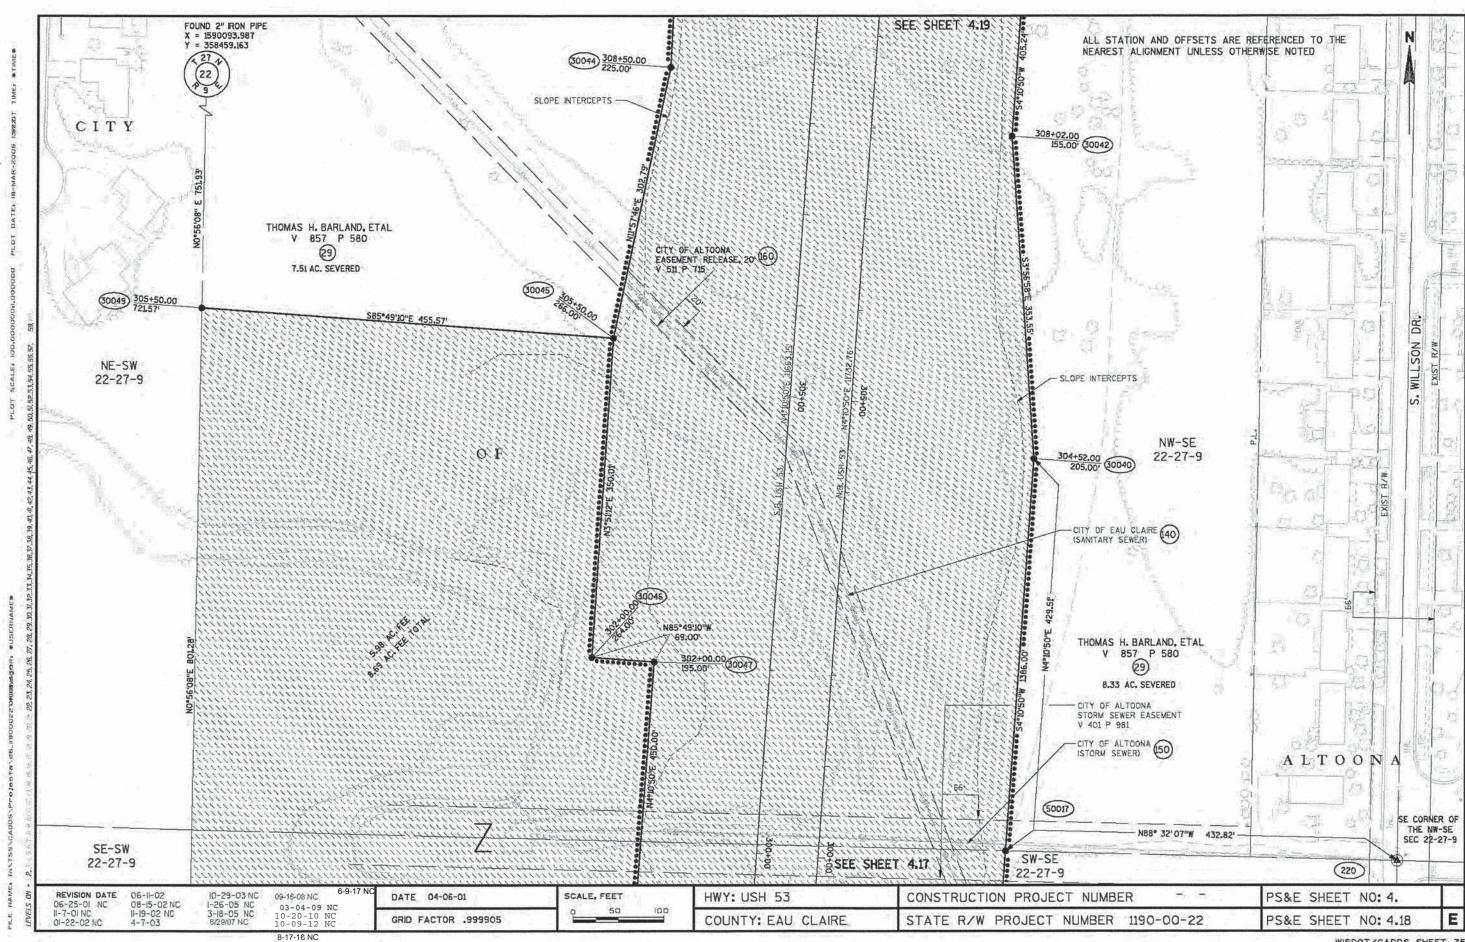

| PARCEL | SHEET                                  | OWN FEE                              | INTEREST                     | TOT    |      | * * F        | W/S   | ACRES/  | /SF    | REQUIR   | ED      | TOTA      |     | TLE/     |       |
|--------|----------------------------------------|--------------------------------------|------------------------------|--------|------|--------------|-------|---------|--------|----------|---------|-----------|-----|----------|-------|
| NUMBER | NUMBER                                 | OWNERS                               | REQUIRED                     | ACRES  | S/SF | NEW,         | HE    | EXIST   | ING    | TOTA     | AL.     | REMAIN    |     | ACRI     | ES    |
| 28     | 4.14 - 4.16                            | JAMES A. WILCOX                      | FEE]                         | 11.17  | AC   | 2.15         | AC    | 0.00    | AC     | 2.15     | AC      | 9.02      | AC  | 0.09     | A     |
| 29     | 4.16 - 4.19                            | THOMAS H. BARLAND, ETAL              | FEE                          | 75.08  | AC   | 34.77        | AC    | 0.00    | AC     | 34.77    | AC      | 40.31     | AC  | 0.00     | A     |
| 30     |                                        |                                      | 3 = 700                      |        |      | Towns, C. M. |       | - TAN - | lyle v | 1754<br> |         | 5- 11 d V |     |          | -     |
| 31     | 4.19, 4.20                             | THOMAS H. BARLAND, ETAL              | FEE & TLE                    | NA     | AC   | 11.83        | AC    | 0.00    | AC     | 11.83    | AC      | NA        | AC  | 0.48     | A     |
| 32     | 4.21, 4.22,<br>4.32                    | UNION PACIFIC RAILROAD               | HE, PLE                      | 6.95   | AC   | 1.92         | AC    | 0.00    | AC     | 1.92     | AC      | 5.03      | AC  | 0.10     | A     |
| 33     | 4.31                                   | UNION PACIFIC RAILROAD               | PLE                          | 0.18   | AC   | 0.05         | AC    | 0.00    | AC     | 0.05     | AC      | 0.13      | AC  | 0.05     | Δ     |
| 34     | 4.20, 4.31,<br>4.32                    | THOMAS I. & MARGARET L. HUDSON       | FEE & TLE                    | NA     | AC   | 0.72         | AC    | 0.00    | AC     | 0.72     | AC      | NÁ        | AC  | 0.32     | A     |
| 35     | 4.21                                   | EAU CLAIRE GOLF AND COUNTRY CLUB     | FEE                          | 1.14   | AC   | 1.14         | AC    | 0.00    | AC     | 1.14     | AC      | 0.00      | AC  |          |       |
| 36     | 4.20-4.22                              | EAU CLAIRE GOLF AND COUNTRY CLUB     | FEE                          | NA     | AC   | 4.34         | AC    | 0.00    | AC     | 4.34     | AC      | NA        | AC  |          | And a |
| 1 37   | 4.21                                   | WILLIAM F. & KATHRYN ANN BERGMAN     | grand (EEE)                  | NA     | SF   | 298.6        | SF    | 0.00    | SF     | 298.6    | SF      | NA        | SF  |          | 42    |
| 38     | 4.9                                    | THOMAS REVOCABLE DISCRETIONARY TRUST | TLE:                         | NA     | AC   | 0.00         | AC    | 0.00    | AC     | 0.00     | AC      | NA .      | AC  | 0.09     | 1     |
| 39     | 4.20-4.25,<br>4.27-4.30,<br>4.32, 4.33 | CITY OF ALTOONA                      | FEE &<br>TLE/PLE             | 283.11 | AC   | 67.57        | AC    | 0.00    | AC     | 67.57    | AC      | 215.54    | AC  | 8.48     | A     |
| 40     | 4.9, 4.10,<br>4.14, 4.20 -<br>4.22     | AMERITECH (44)                       |                              | TEMPOF | RARY | RELEA        | ASE ( | OF EAS  | EMEI   | NT & F   | RELE    | ASE OF    | RIG | HTS      |       |
| 41     | 4.21, 4.22,<br>4.32                    | CITY OF ALTOONA                      | FEE                          | NA     | AC   | 6.59         | AC    | 0.00    | AC     | 6.59     | AC      | NA        | AC  |          |       |
| 42     | 4.26-4.28                              | CITY OF EAU CLAIRE                   | HIGHWAY<br>EASEMENT<br>& TLE | ÑĀ     | AC   | 8.32         | AC    | 0.00    | AC     | 8.32     | AC      | NA        | AC  | 1.01     | ,     |
| 43     | 4.26                                   | BRIAN R. JOHNSON                     | TLE                          | NA     | AC   | 0.00         | AC    | 0.00    | AC     | 0.00     | AC      | NA        | AC  | 0.11     | 1     |
| 44     | 4.26                                   | WILLIAM D. & AGNES SMITH             | TLE                          | NA     | AC   | 0.00         | AC    | 0.00    | AC     | 0.00     | AC      | NA        | AC  | 0.03     | 1     |
| 45     |                                        |                                      |                              |        |      | 37 15        |       |         | 12     |          | 1.7     | 1 1       |     | 4        |       |
| 46     | 4.26, 4.27                             | BIRCH STREET BAPTIST CHURCH          | FEE & TLE                    | NA     | AC   | 0.03         | AC    | 0.00    |        | 0.03     | AC      | NA -      | AC  | 0.06     | 1     |
| 47     | 4.26, 4.27                             | FLOYD & LAUREEN OTT                  | FEE & TLE                    | NA     | AC   | 0.14         | AC    | 0.00    | 7      | 0.14     | -7,1,21 | NA        | AC  | Allen A. |       |
| 48     | 4.26, 4.27                             | RICHARD D. & MARCELLA C. THOMPSON    | TLE                          | NA     | AC   | 0.00         | AC    | 0.00    | AC     | 0.00     | AC      | NA        | AC  | 64.5     |       |
| 49     | 4.27                                   | PETER B. SCOBIE & ROBERT S. GILES    | TLE                          | 7.95   | AC   | 0.00         | AC    | 0.00    | AC     | 0.00     | AC      | 7.95      | AC  | 0.23     | 1     |