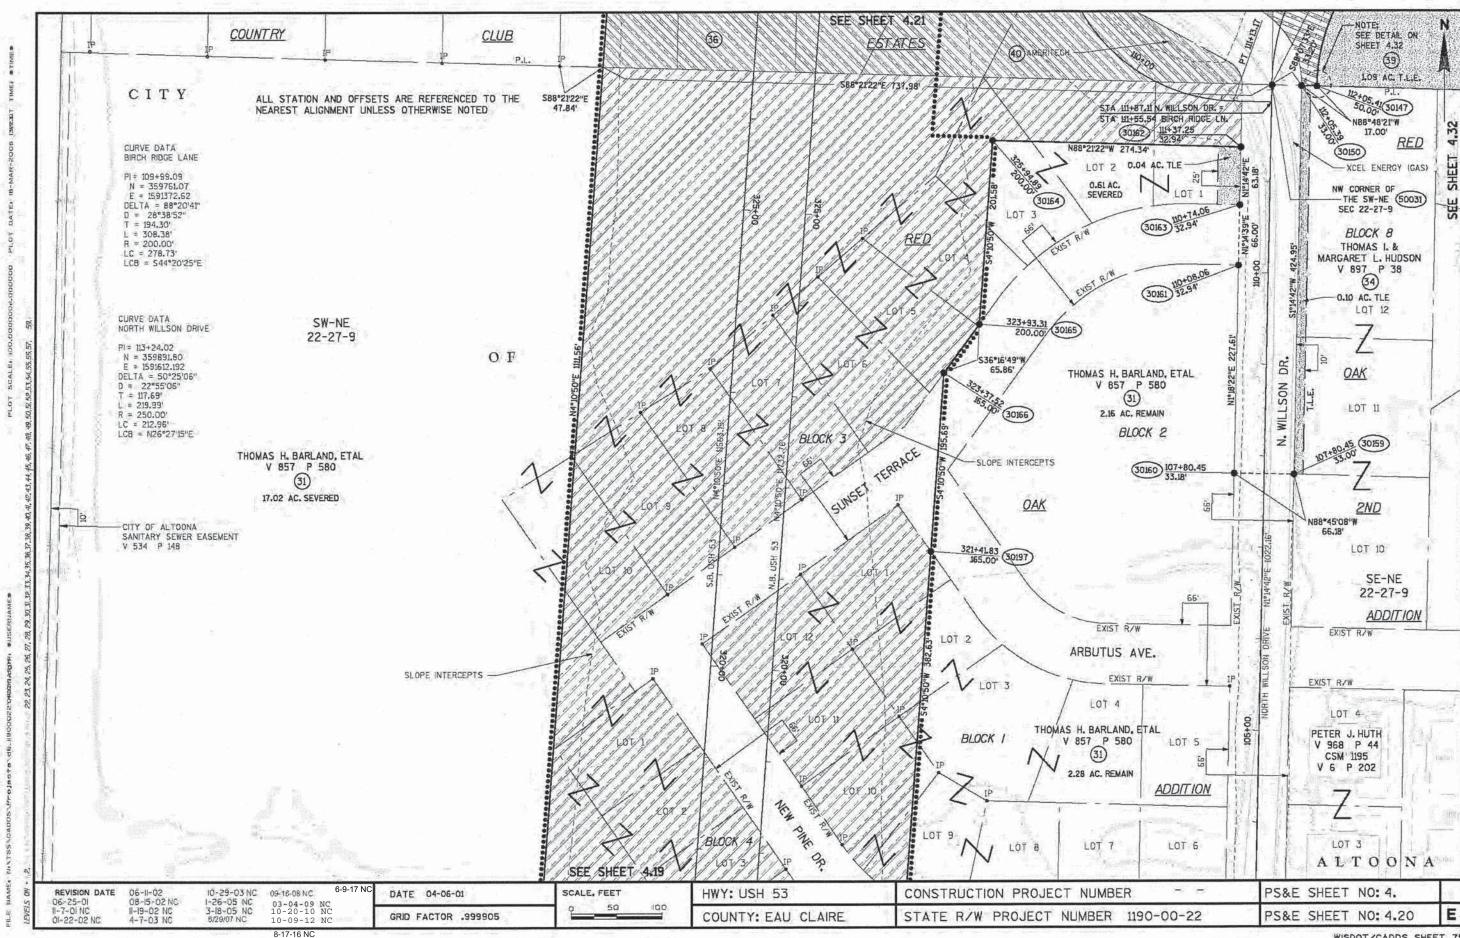

| PARCEL | SHEET                                  | OWN FEE                              | INTEREST                     | TOT    |      | * * F        | W/S   | ACRES/  | /SF    | REQUIR   | ED      | TOTA      |     | TLE/     |       |
|--------|----------------------------------------|--------------------------------------|------------------------------|--------|------|--------------|-------|---------|--------|----------|---------|-----------|-----|----------|-------|
| NUMBER | NUMBER                                 | OWNERS                               | REQUIRED                     | ACRES  | S/SF | NEW,         | HE    | EXIST   | ING    | TOTA     | AL.     | REMAIN    |     | ACRI     | ES    |
| 28     | 4.14 - 4.16                            | JAMES A. WILCOX                      | FEE]                         | 11.17  | AC   | 2.15         | AC    | 0.00    | AC     | 2.15     | AC      | 9.02      | AC  | 0.09     | A     |
| 29     | 4.16 - 4.19                            | THOMAS H. BARLAND, ETAL              | FEE                          | 75.08  | AC   | 34.77        | AC    | 0.00    | AC     | 34.77    | AC      | 40.31     | AC  | 0.00     | A     |
| 30     |                                        |                                      | 3 = 700                      |        |      | Towns, C. M. |       | - TAN - | lyle v | 1754<br> |         | 5- 11 d V |     |          | -     |
| 31     | 4.19, 4.20                             | THOMAS H. BARLAND, ETAL              | FEE & TLE                    | NA     | AC   | 11.83        | AC    | 0.00    | AC     | 11.83    | AC      | NA        | AC  | 0.48     | A     |
| 32     | 4.21, 4.22,<br>4.32                    | UNION PACIFIC RAILROAD               | HE, PLE                      | 6.95   | AC   | 1.92         | AC    | 0.00    | AC     | 1.92     | AC      | 5.03      | AC  | 0.10     | A     |
| 33     | 4.31                                   | UNION PACIFIC RAILROAD               | PLE                          | 0.18   | AC   | 0.05         | AC    | 0.00    | AC     | 0.05     | AC      | 0.13      | AC  | 0.05     | Δ     |
| 34     | 4.20, 4.31,<br>4.32                    | THOMAS I. & MARGARET L. HUDSON       | FEE & TLE                    | NA     | AC   | 0.72         | AC    | 0.00    | AC     | 0.72     | AC      | NÁ        | AC  | 0.32     | A     |
| 35     | 4.21                                   | EAU CLAIRE GOLF AND COUNTRY CLUB     | FEE                          | 1.14   | AC   | 1.14         | AC    | 0.00    | AC     | 1.14     | AC      | 0.00      | AC  |          |       |
| 36     | 4.20-4.22                              | EAU CLAIRE GOLF AND COUNTRY CLUB     | FEE                          | NA     | AC   | 4.34         | AC    | 0.00    | AC     | 4.34     | AC      | NA        | AC  |          | And a |
| 1 37   | 4.21                                   | WILLIAM F. & KATHRYN ANN BERGMAN     | grand (EEE)                  | NA     | SF   | 298.6        | SF    | 0.00    | SF     | 298.6    | SF      | NA        | SF  |          | 42    |
| 38     | 4.9                                    | THOMAS REVOCABLE DISCRETIONARY TRUST | TLE:                         | NA     | AC   | 0.00         | AC    | 0.00    | AC     | 0.00     | AC      | NA .      | AC  | 0.09     | 1     |
| 39     | 4.20-4.25,<br>4.27-4.30,<br>4.32, 4.33 | CITY OF ALTOONA                      | FEE &<br>TLE/PLE             | 283.11 | AC   | 67.57        | AC    | 0.00    | AC     | 67.57    | AC      | 215.54    | AC  | 8.48     | A     |
| 40     | 4.9, 4.10,<br>4.14, 4.20 -<br>4.22     | AMERITECH (44)                       |                              | TEMPOF | RARY | RELEA        | ASE ( | OF EAS  | EMEI   | NT & F   | RELE    | ASE OF    | RIG | HTS      |       |
| 41     | 4.21, 4.22,<br>4.32                    | CITY OF ALTOONA                      | FEE                          | NA     | AC   | 6.59         | AC    | 0.00    | AC     | 6.59     | AC      | NA        | AC  |          |       |
| 42     | 4.26-4.28                              | CITY OF EAU CLAIRE                   | HIGHWAY<br>EASEMENT<br>& TLE | ÑĀ     | AC   | 8.32         | AC    | 0.00    | AC     | 8.32     | AC      | NA        | AC  | 1.01     | ,     |
| 43     | 4.26                                   | BRIAN R. JOHNSON                     | TLE                          | NA     | AC   | 0.00         | AC    | 0.00    | AC     | 0.00     | AC      | NA        | AC  | 0.11     | 1     |
| 44     | 4.26                                   | WILLIAM D. & AGNES SMITH             | TLE                          | NA     | AC   | 0.00         | AC    | 0.00    | AC     | 0.00     | AC      | NA        | AC  | 0.03     | 1     |
| 45     |                                        |                                      |                              |        |      | 37 15        |       |         | 12     |          | 1.7     | 1 1       |     | 4        |       |
| 46     | 4.26, 4.27                             | BIRCH STREET BAPTIST CHURCH          | FEE & TLE                    | NA     | AC   | 0.03         | AC    | 0.00    |        | 0.03     | AC      | NA -      | AC  | 0.06     | 1     |
| 47     | 4.26, 4.27                             | FLOYD & LAUREEN OTT                  | FEE & TLE                    | NA     | AC   | 0.14         | AC    | 0.00    | 7      | 0.14     | -7,1,21 | NA        | AC  | Allen A. |       |
| 48     | 4.26, 4.27                             | RICHARD D. & MARCELLA C. THOMPSON    | TLE                          | NA     | AC   | 0.00         | AC    | 0.00    | AC     | 0.00     | AC      | NA        | AC  | 64.5     |       |
| 49     | 4.27                                   | PETER B. SCOBIE & ROBERT S. GILES    | TLE                          | 7.95   | AC   | 0.00         | AC    | 0.00    | AC     | 0.00     | AC      | 7.95      | AC  | 0.23     | 1     |