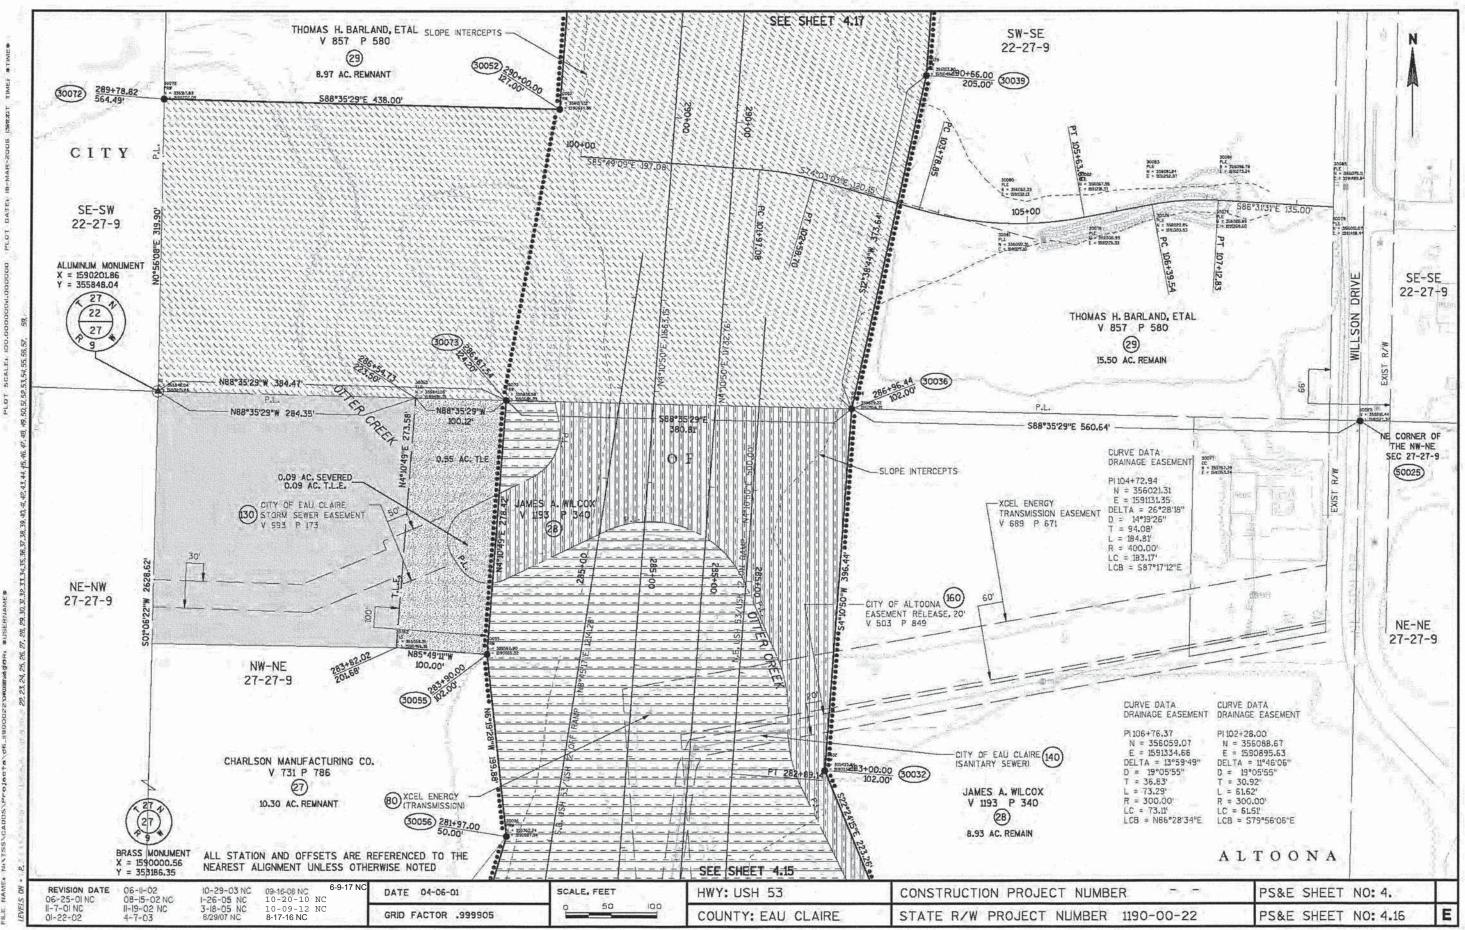

| PARCEL | SHEET                                  | OWN FEE                              | INTEREST                     | TOT    |      | * * F        | W/S   | ACRES/  | /SF    | REQUIR   | ED      | TOTA      |     | TLE/     |       |
|--------|----------------------------------------|--------------------------------------|------------------------------|--------|------|--------------|-------|---------|--------|----------|---------|-----------|-----|----------|-------|
| NUMBER | NUMBER                                 | OWNERS                               | REQUIRED                     | ACRES  | S/SF | NEW,         | HE    | EXIST   | ING    | TOTA     | AL.     | REMAIN    |     | ACRI     | ES    |
| 28     | 4.14 - 4.16                            | JAMES A. WILCOX                      | FEE]                         | 11.17  | AC   | 2.15         | AC    | 0.00    | AC     | 2.15     | AC      | 9.02      | AC  | 0.09     | A     |
| 29     | 4.16 - 4.19                            | THOMAS H. BARLAND, ETAL              | FEE                          | 75.08  | AC   | 34.77        | AC    | 0.00    | AC     | 34.77    | AC      | 40.31     | AC  | 0.00     | A     |
| 30     |                                        |                                      | 3 = 700                      |        |      | Towns, C. M. |       | - TAN - | lyle v | 1754<br> |         | 5- 11 d V |     |          | -     |
| 31     | 4.19, 4.20                             | THOMAS H. BARLAND, ETAL              | FEE & TLE                    | NA     | AC   | 11.83        | AC    | 0.00    | AC     | 11.83    | AC      | NA        | AC  | 0.48     | A     |
| 32     | 4.21, 4.22,<br>4.32                    | UNION PACIFIC RAILROAD               | HE, PLE                      | 6.95   | AC   | 1.92         | AC    | 0.00    | AC     | 1.92     | AC      | 5.03      | AC  | 0.10     | A     |
| 33     | 4.31                                   | UNION PACIFIC RAILROAD               | PLE                          | 0.18   | AC   | 0.05         | AC    | 0.00    | AC     | 0.05     | AC      | 0.13      | AC  | 0.05     | Δ     |
| 34     | 4.20, 4.31,<br>4.32                    | THOMAS I. & MARGARET L. HUDSON       | FEE & TLE                    | NA     | AC   | 0.72         | AC    | 0.00    | AC     | 0.72     | AC      | NÁ        | AC  | 0.32     | A     |
| 35     | 4.21                                   | EAU CLAIRE GOLF AND COUNTRY CLUB     | FEE                          | 1.14   | AC   | 1.14         | AC    | 0.00    | AC     | 1.14     | AC      | 0.00      | AC  |          |       |
| 36     | 4.20-4.22                              | EAU CLAIRE GOLF AND COUNTRY CLUB     | FEE                          | NA     | AC   | 4.34         | AC    | 0.00    | AC     | 4.34     | AC      | NA        | AC  |          | And a |
| 1 37   | 4.21                                   | WILLIAM F. & KATHRYN ANN BERGMAN     | grand (EEE)                  | NA     | SF   | 298.6        | SF    | 0.00    | SF     | 298.6    | SF      | NA        | SF  |          | 42    |
| 38     | 4.9                                    | THOMAS REVOCABLE DISCRETIONARY TRUST | TLE:                         | NA     | AC   | 0.00         | AC    | 0.00    | AC     | 0.00     | AC      | NA .      | AC  | 0.09     | 1     |
| 39     | 4.20-4.25,<br>4.27-4.30,<br>4.32, 4.33 | CITY OF ALTOONA                      | FEE &<br>TLE/PLE             | 283.11 | AC   | 67.57        | AC    | 0.00    | AC     | 67.57    | AC      | 215.54    | AC  | 8.48     | A     |
| 40     | 4.9, 4.10,<br>4.14, 4.20 -<br>4.22     | AMERITECH (44)                       |                              | TEMPOF | RARY | RELEA        | ASE ( | OF EAS  | EMEI   | NT & F   | RELE    | ASE OF    | RIG | HTS      |       |
| 41     | 4.21, 4.22,<br>4.32                    | CITY OF ALTOONA                      | FEE                          | NA     | AC   | 6.59         | AC    | 0.00    | AC     | 6.59     | AC      | NA        | AC  |          |       |
| 42     | 4.26-4.28                              | CITY OF EAU CLAIRE                   | HIGHWAY<br>EASEMENT<br>& TLE | ÑĀ     | AC   | 8.32         | AC    | 0.00    | AC     | 8.32     | AC      | NA        | AC  | 1.01     | ,     |
| 43     | 4.26                                   | BRIAN R. JOHNSON                     | TLE                          | NA     | AC   | 0.00         | AC    | 0.00    | AC     | 0.00     | AC      | NA        | AC  | 0.11     | 1     |
| 44     | 4.26                                   | WILLIAM D. & AGNES SMITH             | TLE                          | NA     | AC   | 0.00         | AC    | 0.00    | AC     | 0.00     | AC      | NA        | AC  | 0.03     | 1     |
| 45     |                                        |                                      |                              |        |      | 37 15        |       |         | 12     |          | 1.7     | 1 1       |     | 4        |       |
| 46     | 4.26, 4.27                             | BIRCH STREET BAPTIST CHURCH          | FEE & TLE                    | NA     | AC   | 0.03         | AC    | 0.00    |        | 0.03     | AC      | NA -      | AC  | 0.06     | 1     |
| 47     | 4.26, 4.27                             | FLOYD & LAUREEN OTT                  | FEE & TLE                    | NA     | AC   | 0.14         | AC    | 0.00    | 7      | 0.14     | -7,1,21 | NA        | AC  | Allen A. |       |
| 48     | 4.26, 4.27                             | RICHARD D. & MARCELLA C. THOMPSON    | TLE                          | NA     | AC   | 0.00         | AC    | 0.00    | AC     | 0.00     | AC      | NA        | AC  | 64.5     |       |
| 49     | 4.27                                   | PETER B. SCOBIE & ROBERT S. GILES    | TLE                          | 7.95   | AC   | 0.00         | AC    | 0.00    | AC     | 0.00     | AC      | 7.95      | AC  | 0.23     | 1     |