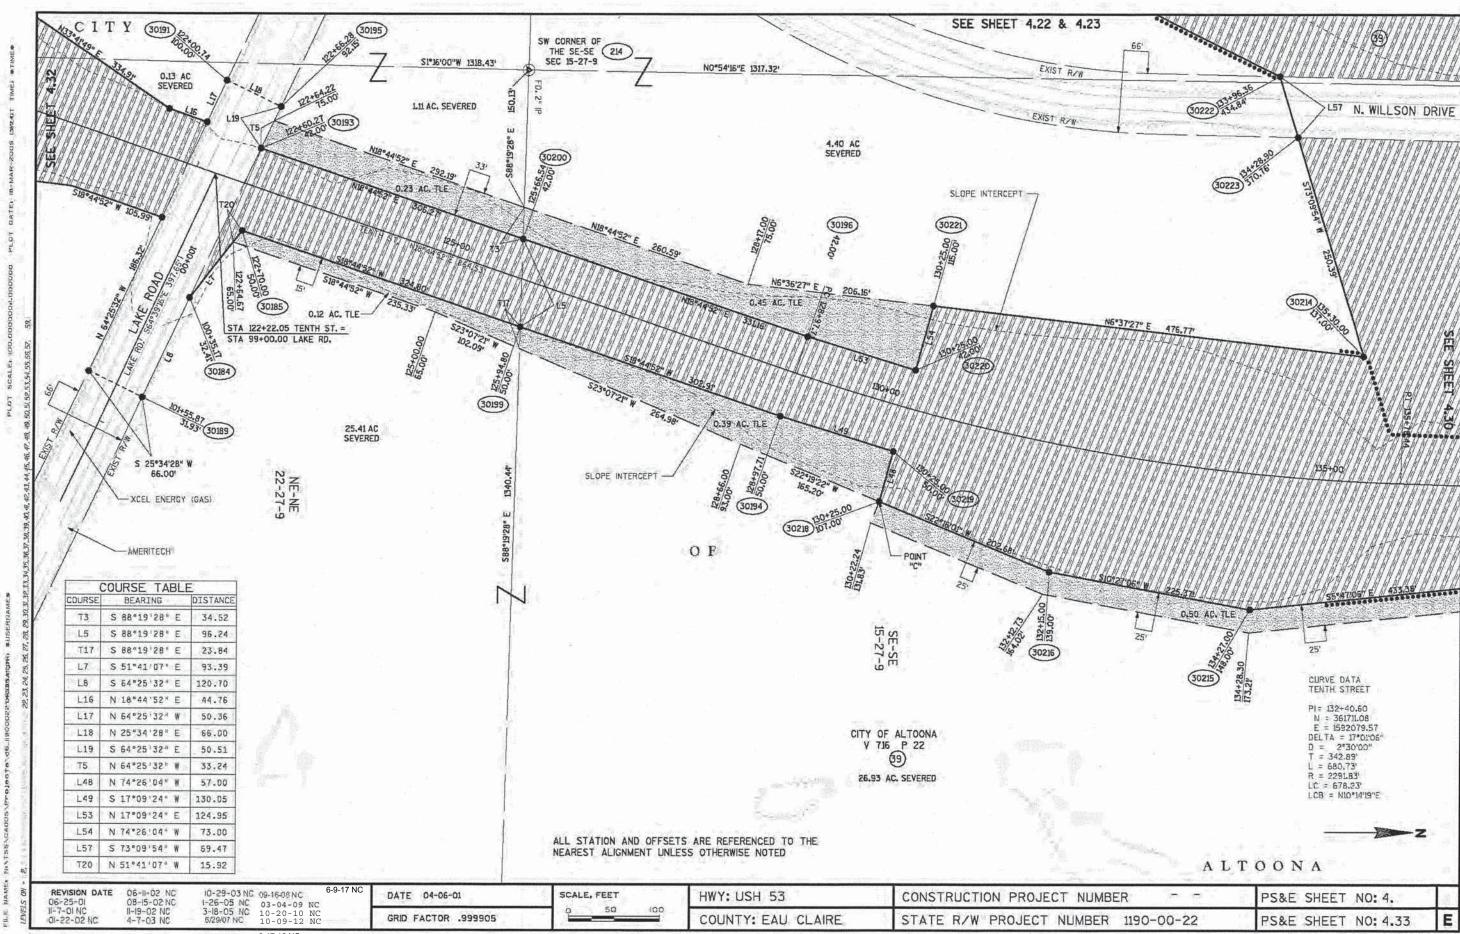

51

30352

30353 30356

3Ø357

30358

30359

30360

30361

30381

30382

30383

30384

30385

30387

30394

30395

30396

30397

30398

30399

50035

- -

EASTING

1588067.29

1588413.49

1588587.79

1588443.41

1588754.20

1588767.34

1589192.78

1589355.13

1589341.99

1592956.01

1590321.75

1590320.47

1591126.58

1591659.76

1591332.75

1591327.16

1591318.78

1588866.27 1588934.74

1587662.86

1588472.91

1592980.41

1592949.31

1588797,57

1588753.11

1588754.45

1588806.67

1588803.71

1588803.75

1588807.18

1588839.43

1588843.64 1588730.45

1588732.34

1589891.47

1589850.12

1589458.64

1590311.80

1589416.89

1590371.97

1591845.70 1591339.94

1591205.15

1591233.04

1591200.02

1590327.94

1590176.49























5.747 SOUARE FEET DECLARED AS