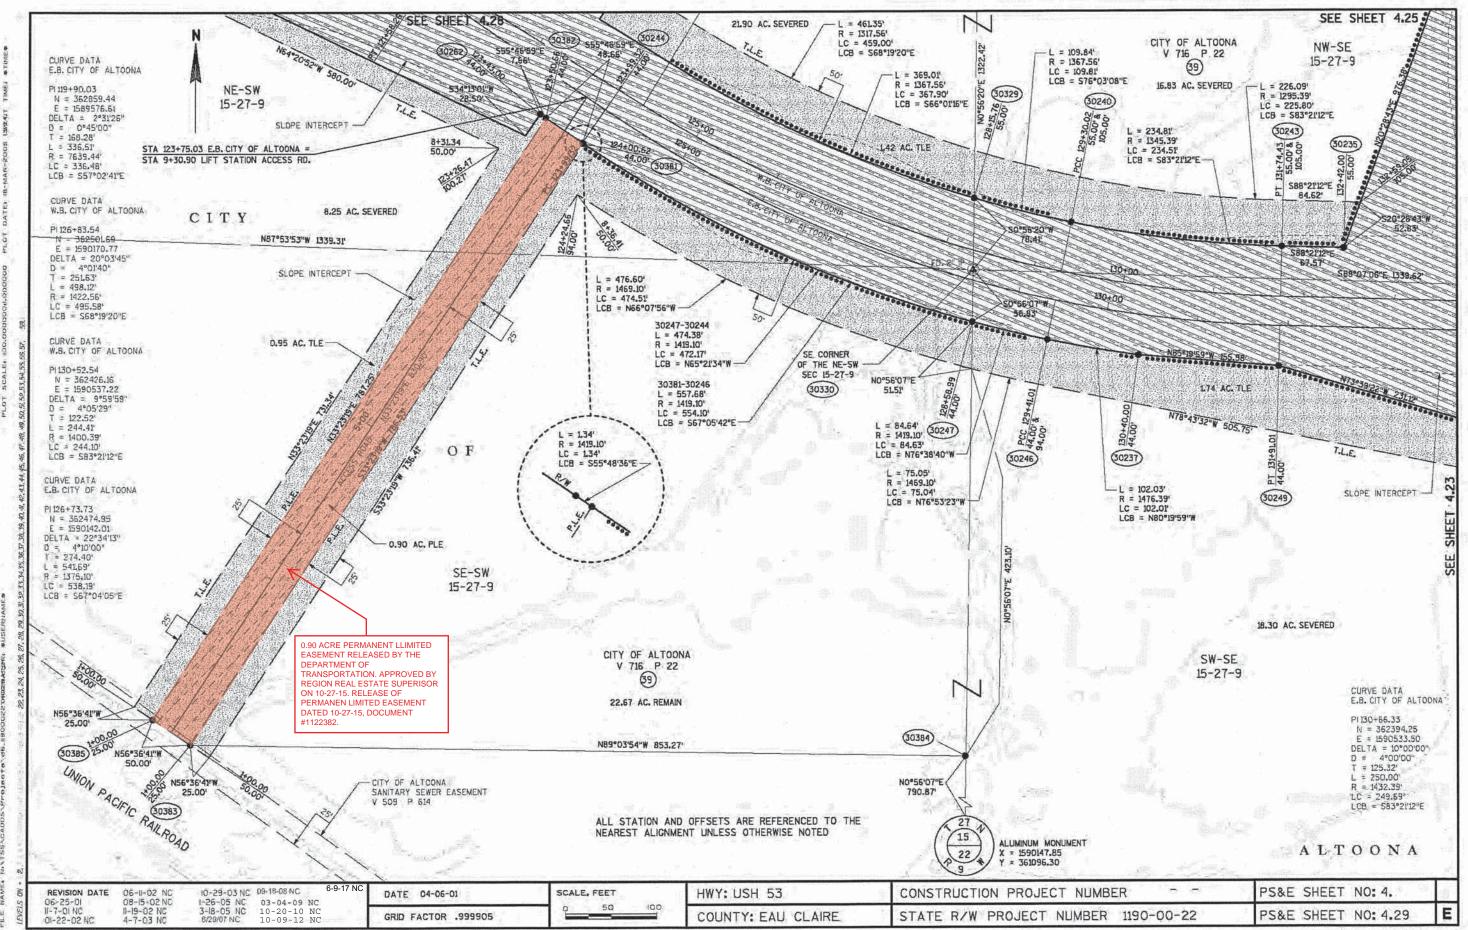

| PARCEL | SHEET                                  | OWN FEE                              | INTEREST                     | TOT    |      | * * F        | W/S   | ACRES/  | /SF    | REQUIR   | ED      | TOTA      |     | TLE/     |       |
|--------|----------------------------------------|--------------------------------------|------------------------------|--------|------|--------------|-------|---------|--------|----------|---------|-----------|-----|----------|-------|
| NUMBER | NUMBER                                 | OWNERS                               | REQUIRED                     | ACRES  | S/SF | NEW,         | HE    | EXIST   | ING    | TOTA     | AL.     | REMAIN    |     | ACRI     | ES    |
| 28     | 4.14 - 4.16                            | JAMES A. WILCOX                      | FEE]                         | 11.17  | AC   | 2.15         | AC    | 0.00    | AC     | 2.15     | AC      | 9.02      | AC  | 0.09     | A     |
| 29     | 4.16 - 4.19                            | THOMAS H. BARLAND, ETAL              | FEE                          | 75.08  | AC   | 34.77        | AC    | 0.00    | AC     | 34.77    | AC      | 40.31     | AC  | 0.00     | A     |
| 30     |                                        |                                      | 3 = 700                      |        |      | Towns, C. M. |       | - TAN - | lyle v | 1754<br> |         | 5- 11 d V |     |          | -     |
| 31     | 4.19, 4.20                             | THOMAS H. BARLAND, ETAL              | FEE & TLE                    | NA     | AC   | 11.83        | AC    | 0.00    | AC     | 11.83    | AC      | NA        | AC  | 0.48     | A     |
| 32     | 4.21, 4.22,<br>4.32                    | UNION PACIFIC RAILROAD               | HE, PLE                      | 6.95   | AC   | 1.92         | AC    | 0.00    | AC     | 1.92     | AC      | 5.03      | AC  | 0.10     | A     |
| 33     | 4.31                                   | UNION PACIFIC RAILROAD               | PLE                          | 0.18   | AC   | 0.05         | AC    | 0.00    | AC     | 0.05     | AC      | 0.13      | AC  | 0.05     | Δ     |
| 34     | 4.20, 4.31,<br>4.32                    | THOMAS I. & MARGARET L. HUDSON       | FEE & TLE                    | NA     | AC   | 0.72         | AC    | 0.00    | AC     | 0.72     | AC      | NÁ        | AC  | 0.32     | A     |
| 35     | 4.21                                   | EAU CLAIRE GOLF AND COUNTRY CLUB     | FEE                          | 1.14   | AC   | 1.14         | AC    | 0.00    | AC     | 1.14     | AC      | 0.00      | AC  |          |       |
| 36     | 4.20-4.22                              | EAU CLAIRE GOLF AND COUNTRY CLUB     | FEE                          | NA     | AC   | 4.34         | AC    | 0.00    | AC     | 4.34     | AC      | NA        | AC  |          | And a |
| 1 37   | 4.21                                   | WILLIAM F. & KATHRYN ANN BERGMAN     | grand (EEE)                  | NA     | SF   | 298.6        | SF    | 0.00    | SF     | 298.6    | SF      | NA        | SF  |          | 42    |
| 38     | 4.9                                    | THOMAS REVOCABLE DISCRETIONARY TRUST | TLE:                         | NA     | AC   | 0.00         | AC    | 0.00    | AC     | 0.00     | AC      | NA .      | AC  | 0.09     | 1     |
| 39     | 4.20-4.25,<br>4.27-4.30,<br>4.32, 4.33 | CITY OF ALTOONA                      | FEE &<br>TLE/PLE             | 283.11 | AC   | 67.57        | AC    | 0.00    | AC     | 67.57    | AC      | 215.54    | AC  | 8.48     | A     |
| 40     | 4.9, 4.10,<br>4.14, 4.20 -<br>4.22     | AMERITECH (44)                       |                              | TEMPOF | RARY | RELEA        | ASE ( | OF EAS  | EMEI   | NT & F   | RELE    | ASE OF    | RIG | HTS      |       |
| 41     | 4.21, 4.22,<br>4.32                    | CITY OF ALTOONA                      | FEE                          | NA     | AC   | 6.59         | AC    | 0.00    | AC     | 6.59     | AC      | NA        | AC  |          |       |
| 42     | 4.26-4.28                              | CITY OF EAU CLAIRE                   | HIGHWAY<br>EASEMENT<br>& TLE | ÑĀ     | AC   | 8.32         | AC    | 0.00    | AC     | 8.32     | AC      | NA        | AC  | 1.01     | ,     |
| 43     | 4.26                                   | BRIAN R. JOHNSON                     | TLE                          | NA     | AC   | 0.00         | AC    | 0.00    | AC     | 0.00     | AC      | NA        | AC  | 0.11     | 1     |
| 44     | 4.26                                   | WILLIAM D. & AGNES SMITH             | TLE                          | NA     | AC   | 0.00         | AC    | 0.00    | AC     | 0.00     | AC      | NA        | AC  | 0.03     | 1     |
| 45     |                                        |                                      |                              |        |      | 37 15        |       |         | 12     |          | 1.7     | 1 1       |     | 4        |       |
| 46     | 4.26, 4.27                             | BIRCH STREET BAPTIST CHURCH          | FEE & TLE                    | NA     | AC   | 0.03         | AC    | 0.00    |        | 0.03     | AC      | NA -      | AC  | 0.06     | 1     |
| 47     | 4.26, 4.27                             | FLOYD & LAUREEN OTT                  | FEE & TLE                    | NA     | AC   | 0.14         | AC    | 0.00    | 7      | 0.14     | -7,1,21 | NA        | AC  | Allen A. |       |
| 48     | 4.26, 4.27                             | RICHARD D. & MARCELLA C. THOMPSON    | TLE                          | NA     | AC   | 0.00         | AC    | 0.00    | AC     | 0.00     | AC      | NA        | AC  | 64.5     |       |
| 49     | 4.27                                   | PETER B. SCOBIE & ROBERT S. GILES    | TLE                          | 7.95   | AC   | 0.00         | AC    | 0.00    | AC     | 0.00     | AC      | 7.95      | AC  | 0.23     | 1     |