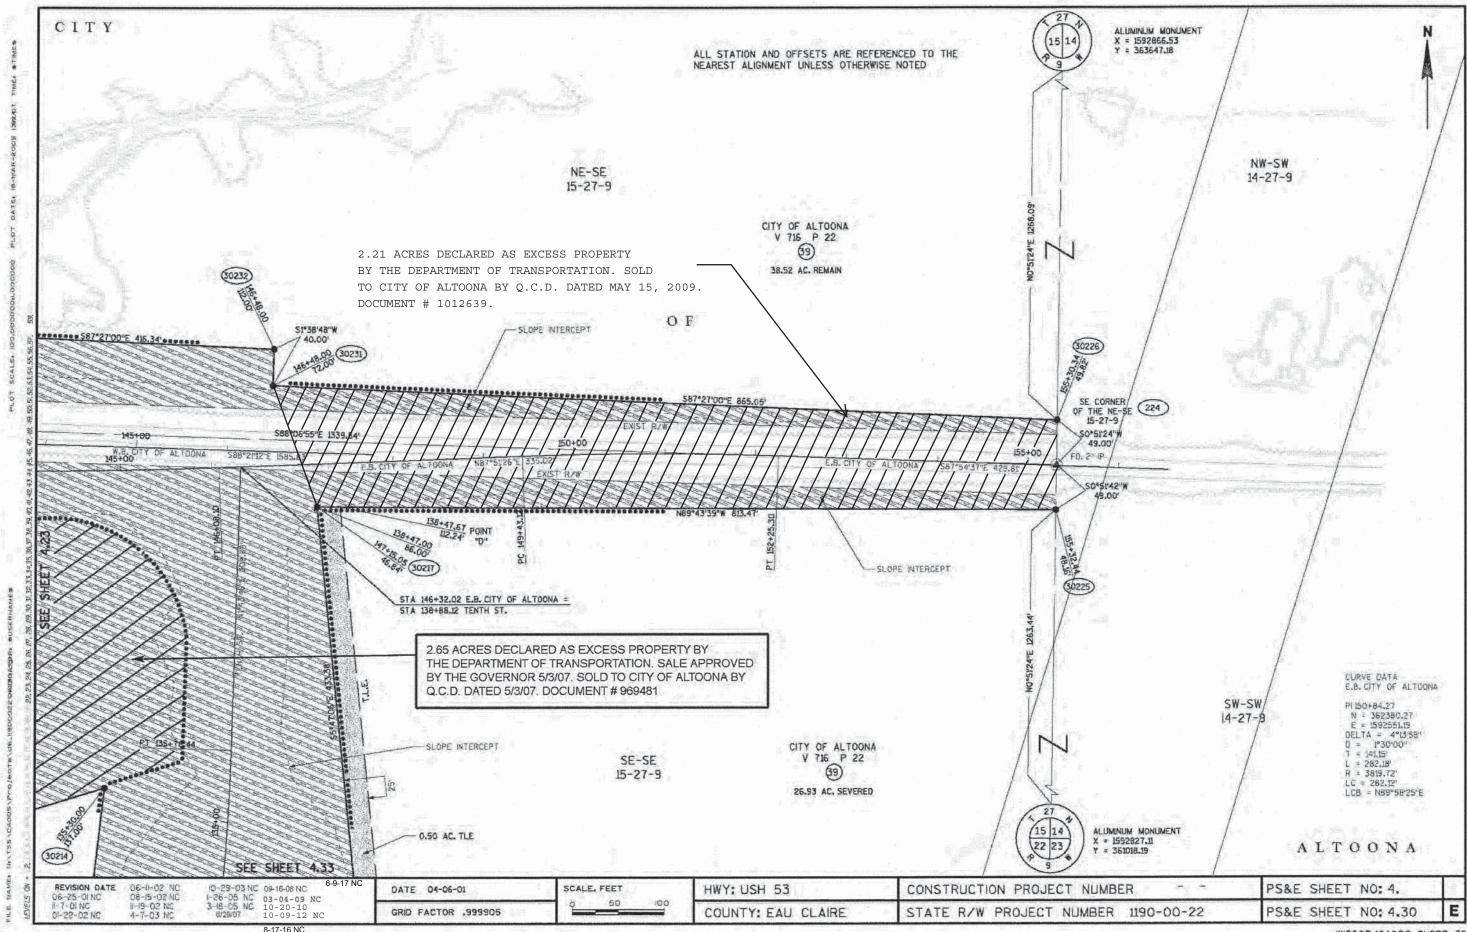

0

30351

30352

30353 30356

3Ø357

30358

30359

30360

30361

30381

30382

30383

30384

30385

30387

30394

30395

30396

30397

30398

30399

50035

- -

EASTING

1588067.29

1588413.49

1588587.79

1588443.41

1588754.20

1588767.34

1589192.78

1589355.13

1589341.99

1592956.01

1590321.75

1590320.47

1591126.58

1591659.76

1591332.75

1591327.16

1591318.78

1588866.27 1588934.74

1587662.86

1588472.91

1592980.41

1592949.31

1588797,57

1588753.11

1588754.45

1588806.67

1588803.71

1588803.75

1588807.18

1588839.43

1588843.64 1588730.45

1588732.34

1589891.47

1589850.12

1589458.64

1590311.80

1589416.89

1590371.97

1591845.70 1591339.94

1591205.15

1591233.04

1591200.02

1590327.94

1590176.49























5.747 SOUARE FEET DECLARED AS