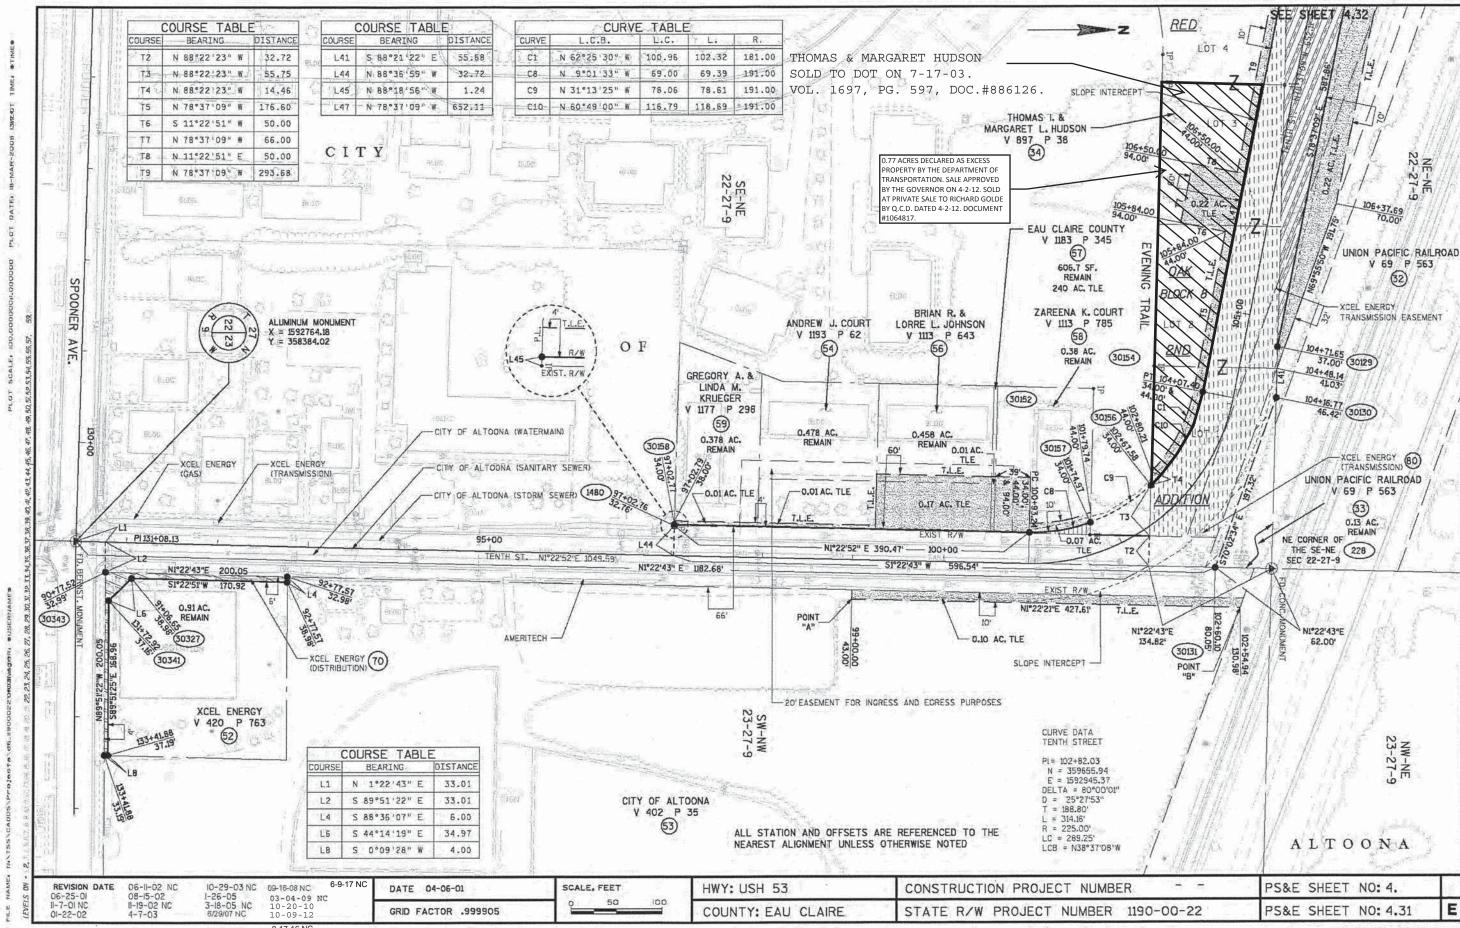

30351

30352

30353 30356

3Ø357

30358

30359

30360

30361

30381

30382

30383

30384

30385

30387

30394

30395

30396

30397

30398

30399

50035

- -

EASTING

1588067.29

1588413.49

1588587.79

1588443.41

1588754.20

1588767.34

1589192.78

1589355.13

1589341.99

1592956.01

1590321.75

1590320.47

1591126.58

1591659.76

1591332.75

1591327.16

1591318.78

1588866.27 1588934.74

1587662.86

1588472.91

1592980.41

1592949.31

1588797,57

1588753.11

1588754.45

1588806.67

1588803.71

1588803.75

1588807.18

1588839.43

1588843.64 1588730.45

1588732.34

1589891.47

1589850.12

1589458.64

1590311.80

1589416.89

1590371.97

1591845.70 1591339.94

1591205.15

1591233.04

1591200.02

1590327.94

1590176.49























5.747 SOUARE FEET DECLARED AS