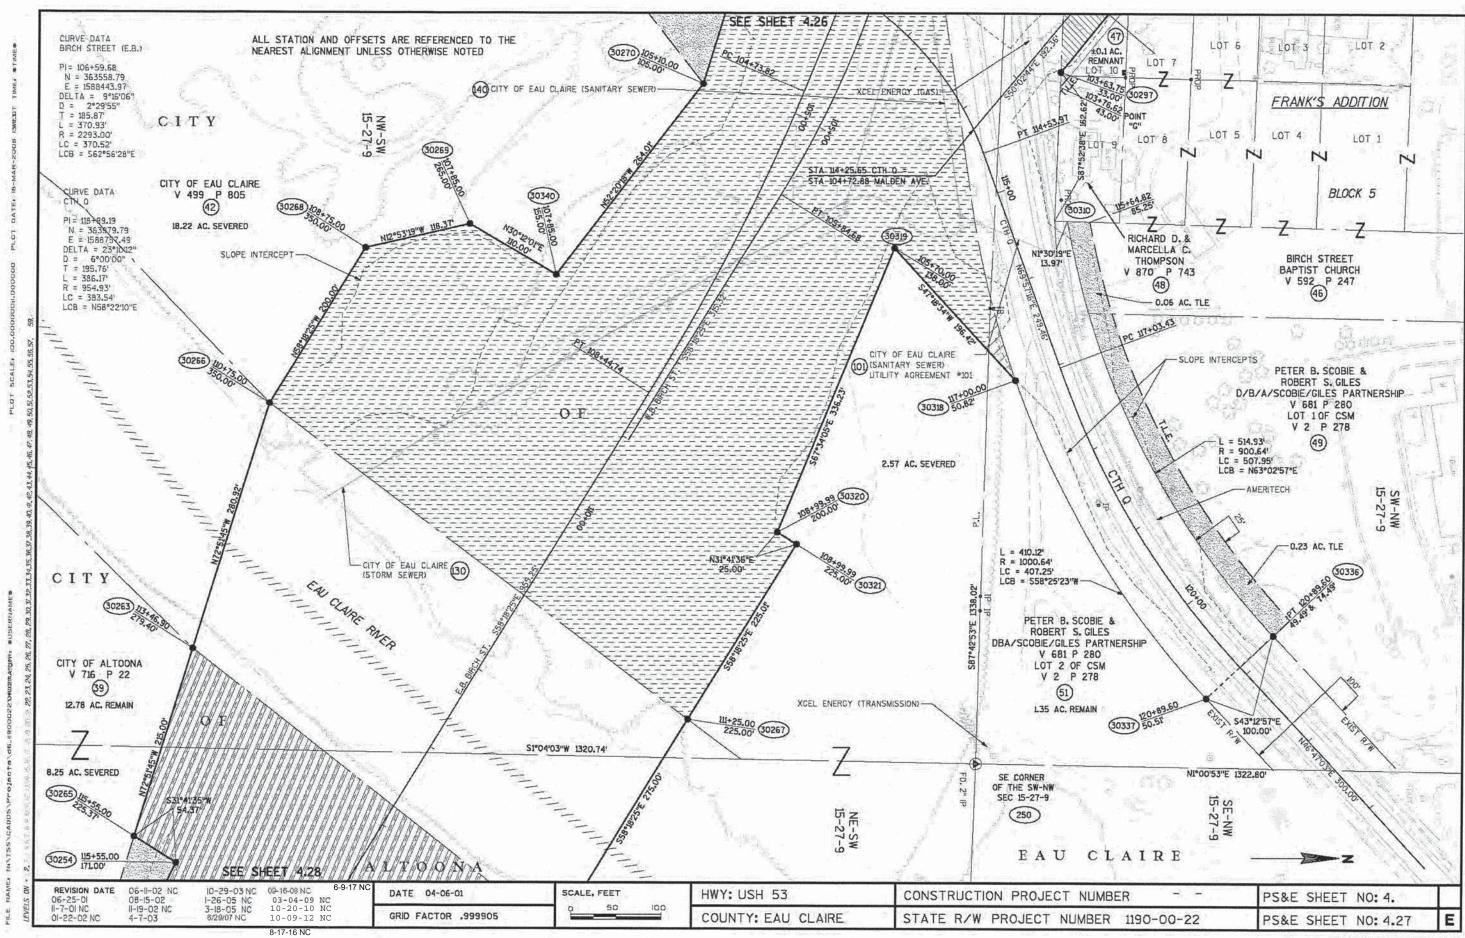

| PARCEL | SHEET                                  | OWN FEE                              | INTEREST                     | TOT    |      | * * F        | W/S   | ACRES/  | /SF    | REQUIR   | ED      | TOTA      |     | TLE/     |       |
|--------|----------------------------------------|--------------------------------------|------------------------------|--------|------|--------------|-------|---------|--------|----------|---------|-----------|-----|----------|-------|
| NUMBER | NUMBER                                 | OWNERS                               | REQUIRED                     | ACRES  | S/SF | NEW,         | HE    | EXIST   | ING    | TOTA     | AL.     | REMAIN    |     | ACRI     | ES    |
| 28     | 4.14 - 4.16                            | JAMES A. WILCOX                      | FEE]                         | 11.17  | AC   | 2.15         | AC    | 0.00    | AC     | 2.15     | AC      | 9.02      | AC  | 0.09     | A     |
| 29     | 4.16 - 4.19                            | THOMAS H. BARLAND, ETAL              | FEE                          | 75.08  | AC   | 34.77        | AC    | 0.00    | AC     | 34.77    | AC      | 40.31     | AC  | 0.00     | A     |
| 30     |                                        |                                      | 3 = 700                      |        |      | Towns, C. M. |       | - TAN - | lyle v | 1754<br> |         | 5- 11 d V |     |          | -     |
| 31     | 4.19, 4.20                             | THOMAS H. BARLAND, ETAL              | FEE & TLE                    | NA     | AC   | 11.83        | AC    | 0.00    | AC     | 11.83    | AC      | NA        | AC  | 0.48     | A     |
| 32     | 4.21, 4.22,<br>4.32                    | UNION PACIFIC RAILROAD               | HE, PLE                      | 6.95   | AC   | 1.92         | AC    | 0.00    | AC     | 1.92     | AC      | 5.03      | AC  | 0.10     | A     |
| 33     | 4.31                                   | UNION PACIFIC RAILROAD               | PLE                          | 0.18   | AC   | 0.05         | AC    | 0.00    | AC     | 0.05     | AC      | 0.13      | AC  | 0.05     | Δ     |
| 34     | 4.20, 4.31,<br>4.32                    | THOMAS I. & MARGARET L. HUDSON       | FEE & TLE                    | NA     | AC   | 0.72         | AC    | 0.00    | AC     | 0.72     | AC      | NÁ        | AC  | 0.32     | A     |
| 35     | 4.21                                   | EAU CLAIRE GOLF AND COUNTRY CLUB     | FEE                          | 1.14   | AC   | 1.14         | AC    | 0.00    | AC     | 1.14     | AC      | 0.00      | AC  |          |       |
| 36     | 4.20-4.22                              | EAU CLAIRE GOLF AND COUNTRY CLUB     | FEE                          | NA     | AC   | 4.34         | AC    | 0.00    | AC     | 4.34     | AC      | NA        | AC  |          | And a |
| 1 37   | 4.21                                   | WILLIAM F. & KATHRYN ANN BERGMAN     | grand (EEE)                  | NA     | SF   | 298.6        | SF    | 0.00    | SF     | 298.6    | SF      | NA        | SF  |          | 42    |
| 38     | 4.9                                    | THOMAS REVOCABLE DISCRETIONARY TRUST | TLE:                         | NA     | AC   | 0.00         | AC    | 0.00    | AC     | 0.00     | AC      | NA .      | AC  | 0.09     | 1     |
| 39     | 4.20-4.25,<br>4.27-4.30,<br>4.32, 4.33 | CITY OF ALTOONA                      | FEE &<br>TLE/PLE             | 283.11 | AC   | 67.57        | AC    | 0.00    | AC     | 67.57    | AC      | 215.54    | AC  | 8.48     | A     |
| 40     | 4.9, 4.10,<br>4.14, 4.20 -<br>4.22     | AMERITECH (44)                       |                              | TEMPOF | RARY | RELEA        | ASE ( | OF EAS  | EMEI   | NT & F   | RELE    | ASE OF    | RIG | HTS      |       |
| 41     | 4.21, 4.22,<br>4.32                    | CITY OF ALTOONA                      | FEE                          | NA     | AC   | 6.59         | AC    | 0.00    | AC     | 6.59     | AC      | NA        | AC  |          |       |
| 42     | 4.26-4.28                              | CITY OF EAU CLAIRE                   | HIGHWAY<br>EASEMENT<br>& TLE | ÑĀ     | AC   | 8.32         | AC    | 0.00    | AC     | 8.32     | AC      | NA        | AC  | 1.01     | ,     |
| 43     | 4.26                                   | BRIAN R. JOHNSON                     | TLE                          | NA     | AC   | 0.00         | AC    | 0.00    | AC     | 0.00     | AC      | NA        | AC  | 0.11     | 1     |
| 44     | 4.26                                   | WILLIAM D. & AGNES SMITH             | TLE                          | NA     | AC   | 0.00         | AC    | 0.00    | AC     | 0.00     | AC      | NA        | AC  | 0.03     | 1     |
| 45     |                                        |                                      |                              |        |      | 37 15        |       |         | 12     |          | 1.7     | 1 1       |     | 4        |       |
| 46     | 4.26, 4.27                             | BIRCH STREET BAPTIST CHURCH          | FEE & TLE                    | NA     | AC   | 0.03         | AC    | 0.00    |        | 0.03     | AC      | NA -      | AC  | 0.06     | 1     |
| 47     | 4.26, 4.27                             | FLOYD & LAUREEN OTT                  | FEE & TLE                    | NA     | AC   | 0.14         | AC    | 0.00    | 7      | 0.14     | -7,1,21 | NA        | AC  | Allen A. |       |
| 48     | 4.26, 4.27                             | RICHARD D. & MARCELLA C. THOMPSON    | TLE                          | NA     | AC   | 0.00         | AC    | 0.00    | AC     | 0.00     | AC      | NA        | AC  | 64.5     |       |
| 49     | 4.27                                   | PETER B. SCOBIE & ROBERT S. GILES    | TLE                          | 7.95   | AC   | 0.00         | AC    | 0.00    | AC     | 0.00     | AC      | 7.95      | AC  | 0.23     | 1     |