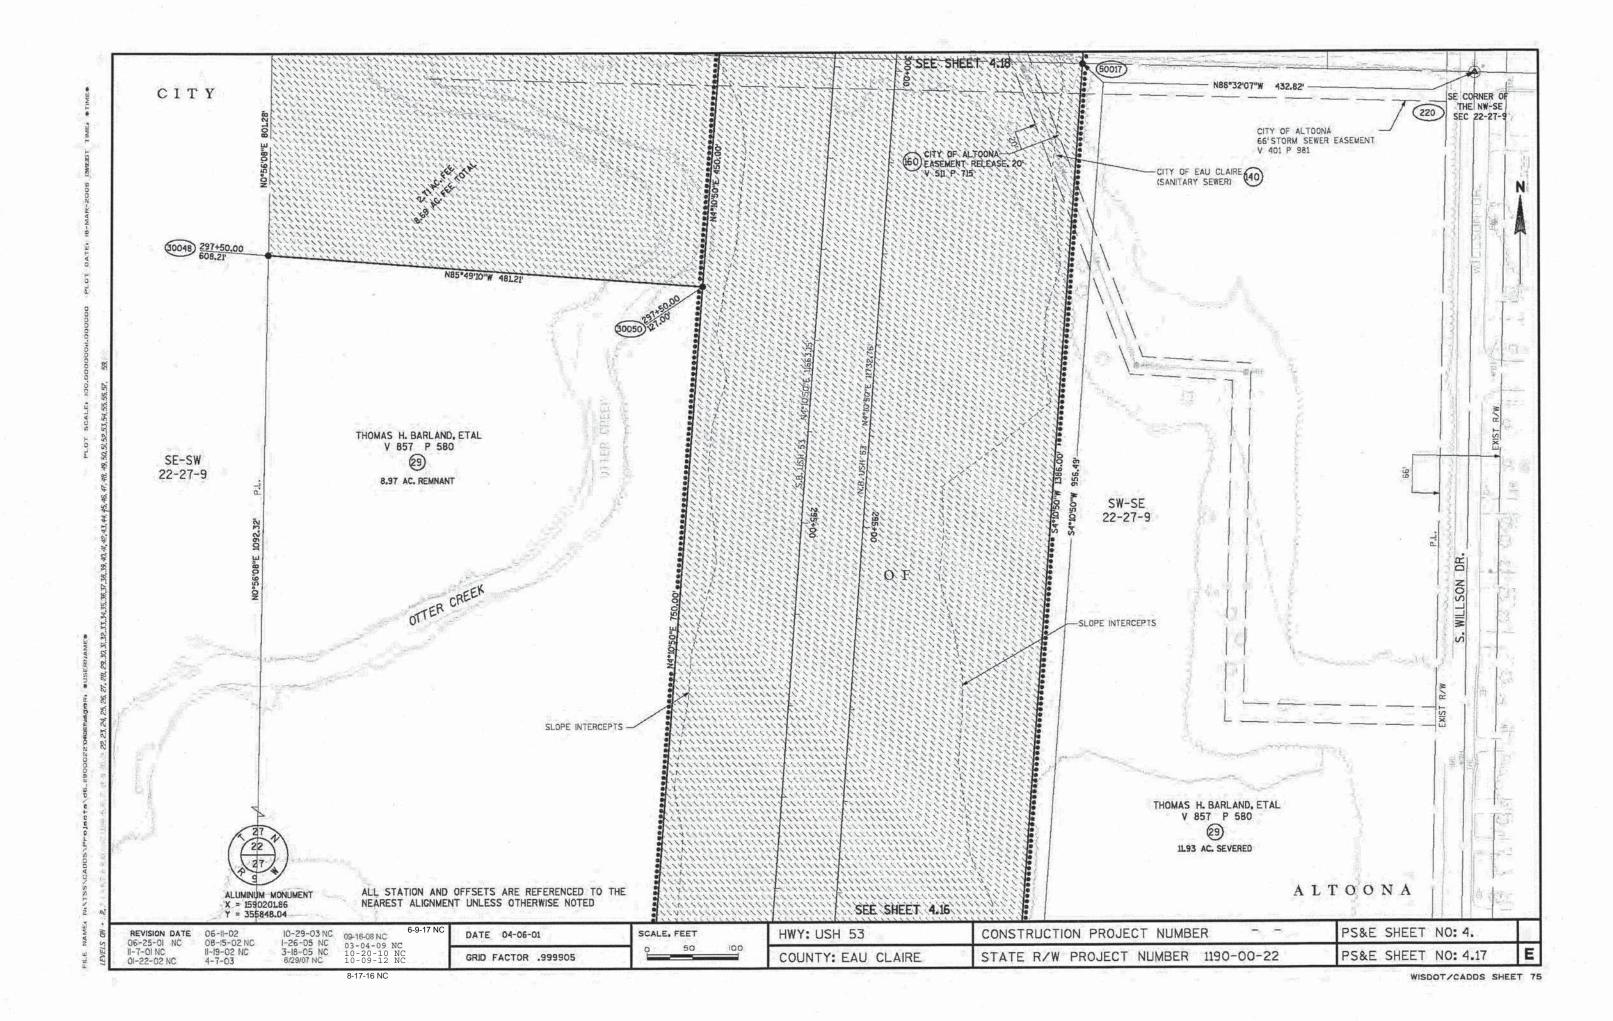

| PARCEL | SHEET                                  | OWN FEE                              | INTEREST                     | TOT    |      | * * F        | W/S   | ACRES/  | /SF    | REQUIR   | ED      | TOTA      |     | TLE/     |       |
|--------|----------------------------------------|--------------------------------------|------------------------------|--------|------|--------------|-------|---------|--------|----------|---------|-----------|-----|----------|-------|
| NUMBER | NUMBER                                 | OWNERS                               | REQUIRED                     | ACRES  | S/SF | NEW,         | HE    | EXIST   | ING    | TOTA     | AL.     | REMAIN    |     | ACRI     | ES    |
| 28     | 4.14 - 4.16                            | JAMES A. WILCOX                      | FEE]                         | 11.17  | AC   | 2.15         | AC    | 0.00    | AC     | 2.15     | AC      | 9.02      | AC  | 0.09     | A     |
| 29     | 4.16 - 4.19                            | THOMAS H. BARLAND, ETAL              | FEE                          | 75.08  | AC   | 34.77        | AC    | 0.00    | AC     | 34.77    | AC      | 40.31     | AC  | 0.00     | A     |
| 30     |                                        |                                      | 3 = 700                      |        |      | Towns, C. M. |       | - TAN - | lyle v | 1754<br> |         | 5- 11 d V |     |          | -     |
| 31     | 4.19, 4.20                             | THOMAS H. BARLAND, ETAL              | FEE & TLE                    | NA     | AC   | 11.83        | AC    | 0.00    | AC     | 11.83    | AC      | NA        | AC  | 0.48     | A     |
| 32     | 4.21, 4.22,<br>4.32                    | UNION PACIFIC RAILROAD               | HE, PLE                      | 6.95   | AC   | 1.92         | AC    | 0.00    | AC     | 1.92     | AC      | 5.03      | AC  | 0.10     | A     |
| 33     | 4.31                                   | UNION PACIFIC RAILROAD               | PLE                          | 0.18   | AC   | 0.05         | AC    | 0.00    | AC     | 0.05     | AC      | 0.13      | AC  | 0.05     | Δ     |
| 34     | 4.20, 4.31,<br>4.32                    | THOMAS I. & MARGARET L. HUDSON       | FEE & TLE                    | NA     | AC   | 0.72         | AC    | 0.00    | AC     | 0.72     | AC      | NÁ        | AC  | 0.32     | A     |
| 35     | 4.21                                   | EAU CLAIRE GOLF AND COUNTRY CLUB     | FEE                          | 1.14   | AC   | 1.14         | AC    | 0.00    | AC     | 1.14     | AC      | 0.00      | AC  |          |       |
| 36     | 4.20-4.22                              | EAU CLAIRE GOLF AND COUNTRY CLUB     | FEE                          | NA     | AC   | 4.34         | AC    | 0.00    | AC     | 4.34     | AC      | NA        | AC  |          | And a |
| 1 37   | 4.21                                   | WILLIAM F. & KATHRYN ANN BERGMAN     | grand (EEE)                  | NA     | SF   | 298.6        | SF    | 0.00    | SF     | 298.6    | SF      | NA        | SF  |          | 42    |
| 38     | 4.9                                    | THOMAS REVOCABLE DISCRETIONARY TRUST | TLE:                         | NA     | AC   | 0.00         | AC    | 0.00    | AC     | 0.00     | AC      | NA .      | AC  | 0.09     | 1     |
| 39     | 4.20-4.25,<br>4.27-4.30,<br>4.32, 4.33 | CITY OF ALTOONA                      | FEE &<br>TLE/PLE             | 283.11 | AC   | 67.57        | AC    | 0.00    | AC     | 67.57    | AC      | 215.54    | AC  | 8.48     | A     |
| 40     | 4.9, 4.10,<br>4.14, 4.20 -<br>4.22     | AMERITECH (44)                       |                              | TEMPOF | RARY | RELEA        | ASE ( | OF EAS  | EMEI   | NT & F   | RELE    | ASE OF    | RIG | HTS      |       |
| 41     | 4.21, 4.22,<br>4.32                    | CITY OF ALTOONA                      | FEE                          | NA     | AC   | 6.59         | AC    | 0.00    | AC     | 6.59     | AC      | NA        | AC  |          |       |
| 42     | 4.26-4.28                              | CITY OF EAU CLAIRE                   | HIGHWAY<br>EASEMENT<br>& TLE | ÑĀ     | AC   | 8.32         | AC    | 0.00    | AC     | 8.32     | AC      | NA        | AC  | 1.01     | ,     |
| 43     | 4.26                                   | BRIAN R. JOHNSON                     | TLE                          | NA     | AC   | 0.00         | AC    | 0.00    | AC     | 0.00     | AC      | NA        | AC  | 0.11     | 1     |
| 44     | 4.26                                   | WILLIAM D. & AGNES SMITH             | TLE                          | NA     | AC   | 0.00         | AC    | 0.00    | AC     | 0.00     | AC      | NA        | AC  | 0.03     | 1     |
| 45     |                                        |                                      |                              |        |      | 37 15        |       |         | 12     |          | 1.7     | 1 1       |     | 4        |       |
| 46     | 4.26, 4.27                             | BIRCH STREET BAPTIST CHURCH          | FEE & TLE                    | NA     | AC   | 0.03         | AC    | 0.00    |        | 0.03     | AC      | NA -      | AC  | 0.06     | 1     |
| 47     | 4.26, 4.27                             | FLOYD & LAUREEN OTT                  | FEE & TLE                    | NA     | AC   | 0.14         | AC    | 0.00    | 7      | 0.14     | -7,1,21 | NA        | AC  | Allen A. |       |
| 48     | 4.26, 4.27                             | RICHARD D. & MARCELLA C. THOMPSON    | TLE                          | NA     | AC   | 0.00         | AC    | 0.00    | AC     | 0.00     | AC      | NA        | AC  | 64.5     |       |
| 49     | 4.27                                   | PETER B. SCOBIE & ROBERT S. GILES    | TLE                          | 7.95   | AC   | 0.00         | AC    | 0.00    | AC     | 0.00     | AC      | 7.95      | AC  | 0.23     | 1     |