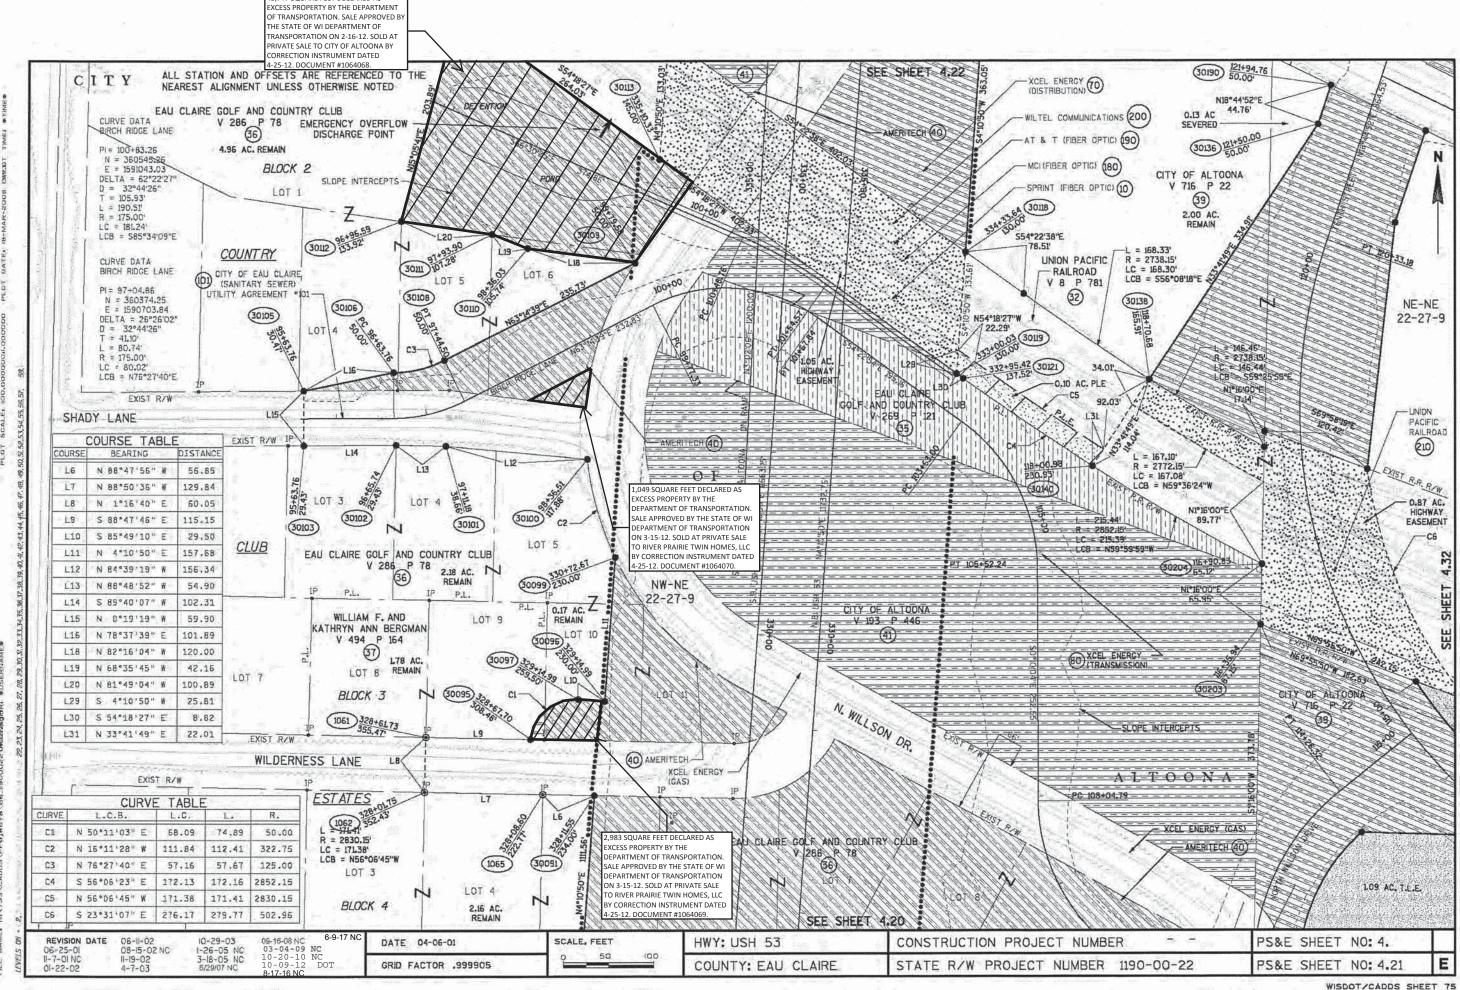

| PARCEL | SHEET                                  | OWN FEE                              | INTEREST                     | TOT    |      | * * F        | W/S   | ACRES/  | /SF    | REQUIR   | ED      | TOTA      |     | TLE/     |       |
|--------|----------------------------------------|--------------------------------------|------------------------------|--------|------|--------------|-------|---------|--------|----------|---------|-----------|-----|----------|-------|
| NUMBER | NUMBER                                 | OWNERS                               | REQUIRED                     | ACRES  | S/SF | NEW,         | HE    | EXIST   | ING    | TOTA     | AL.     | REMAIN    |     | ACRI     | ES    |
| 28     | 4.14 - 4.16                            | JAMES A. WILCOX                      | FEE]                         | 11.17  | AC   | 2.15         | AC    | 0.00    | AC     | 2.15     | AC      | 9.02      | AC  | 0.09     | A     |
| 29     | 4.16 - 4.19                            | THOMAS H. BARLAND, ETAL              | FEE                          | 75.08  | AC   | 34.77        | AC    | 0.00    | AC     | 34.77    | AC      | 40.31     | AC  | 0.00     | A     |
| 30     |                                        |                                      | 3 = 700                      |        |      | Towns, C. M. |       | - TAN - | lyle v | 1754<br> |         | 5- 11 d V |     |          | -     |
| 31     | 4.19, 4.20                             | THOMAS H. BARLAND, ETAL              | FEE & TLE                    | NA     | AC   | 11.83        | AC    | 0.00    | AC     | 11.83    | AC      | NA        | AC  | 0.48     | A     |
| 32     | 4.21, 4.22,<br>4.32                    | UNION PACIFIC RAILROAD               | HE, PLE                      | 6.95   | AC   | 1.92         | AC    | 0.00    | AC     | 1.92     | AC      | 5.03      | AC  | 0.10     | A     |
| 33     | 4.31                                   | UNION PACIFIC RAILROAD               | PLE                          | 0.18   | AC   | 0.05         | AC    | 0.00    | AC     | 0.05     | AC      | 0.13      | AC  | 0.05     | Δ     |
| 34     | 4.20, 4.31,<br>4.32                    | THOMAS I. & MARGARET L. HUDSON       | FEE & TLE                    | NA     | AC   | 0.72         | AC    | 0.00    | AC     | 0.72     | AC      | NÁ        | AC  | 0.32     | A     |
| 35     | 4.21                                   | EAU CLAIRE GOLF AND COUNTRY CLUB     | FEE                          | 1.14   | AC   | 1.14         | AC    | 0.00    | AC     | 1.14     | AC      | 0.00      | AC  |          |       |
| 36     | 4.20-4.22                              | EAU CLAIRE GOLF AND COUNTRY CLUB     | FEE                          | NA     | AC   | 4.34         | AC    | 0.00    | AC     | 4.34     | AC      | NA        | AC  |          | And a |
| 1 37   | 4.21                                   | WILLIAM F. & KATHRYN ANN BERGMAN     | grand (EEE)                  | NA     | SF   | 298.6        | SF    | 0.00    | SF     | 298.6    | SF      | NA        | SF  |          | 42    |
| 38     | 4.9                                    | THOMAS REVOCABLE DISCRETIONARY TRUST | TLE:                         | NA     | AC   | 0.00         | AC    | 0.00    | AC     | 0.00     | AC      | NA .      | AC  | 0.09     | 1     |
| 39     | 4.20-4.25,<br>4.27-4.30,<br>4.32, 4.33 | CITY OF ALTOONA                      | FEE &<br>TLE/PLE             | 283.11 | AC   | 67.57        | AC    | 0.00    | AC     | 67.57    | AC      | 215.54    | AC  | 8.48     | A     |
| 40     | 4.9, 4.10,<br>4.14, 4.20 -<br>4.22     | AMERITECH (44)                       |                              | TEMPOF | RARY | RELEA        | ASE ( | OF EAS  | EMEI   | NT & F   | RELE    | ASE OF    | RIG | HTS      |       |
| 41     | 4.21, 4.22,<br>4.32                    | CITY OF ALTOONA                      | FEE                          | NA     | AC   | 6.59         | AC    | 0.00    | AC     | 6.59     | AC      | NA        | AC  |          |       |
| 42     | 4.26-4.28                              | CITY OF EAU CLAIRE                   | HIGHWAY<br>EASEMENT<br>& TLE | ÑĀ     | AC   | 8.32         | AC    | 0.00    | AC     | 8.32     | AC      | NA        | AC  | 1.01     | ,     |
| 43     | 4.26                                   | BRIAN R. JOHNSON                     | TLE                          | NA     | AC   | 0.00         | AC    | 0.00    | AC     | 0.00     | AC      | NA        | AC  | 0.11     | 1     |
| 44     | 4.26                                   | WILLIAM D. & AGNES SMITH             | TLE                          | NA     | AC   | 0.00         | AC    | 0.00    | AC     | 0.00     | AC      | NA        | AC  | 0.03     | 1     |
| 45     |                                        |                                      |                              |        |      | 37 15        |       |         | 12     |          | 1.7     | 1 1       |     | 4        |       |
| 46     | 4.26, 4.27                             | BIRCH STREET BAPTIST CHURCH          | FEE & TLE                    | NA     | AC   | 0.03         | AC    | 0.00    |        | 0.03     | AC      | NA -      | AC  | 0.06     | 1     |
| 47     | 4.26, 4.27                             | FLOYD & LAUREEN OTT                  | FEE & TLE                    | NA     | AC   | 0.14         | AC    | 0.00    | 7      | 0.14     | -7,1,21 | NA        | AC  | Allen A. |       |
| 48     | 4.26, 4.27                             | RICHARD D. & MARCELLA C. THOMPSON    | TLE                          | NA     | AC   | 0.00         | AC    | 0.00    | AC     | 0.00     | AC      | NA        | AC  | 64.5     |       |
| 49     | 4.27                                   | PETER B. SCOBIE & ROBERT S. GILES    | TLE                          | 7.95   | AC   | 0.00         | AC    | 0.00    | AC     | 0.00     | AC      | 7.95      | AC  | 0.23     | 1     |