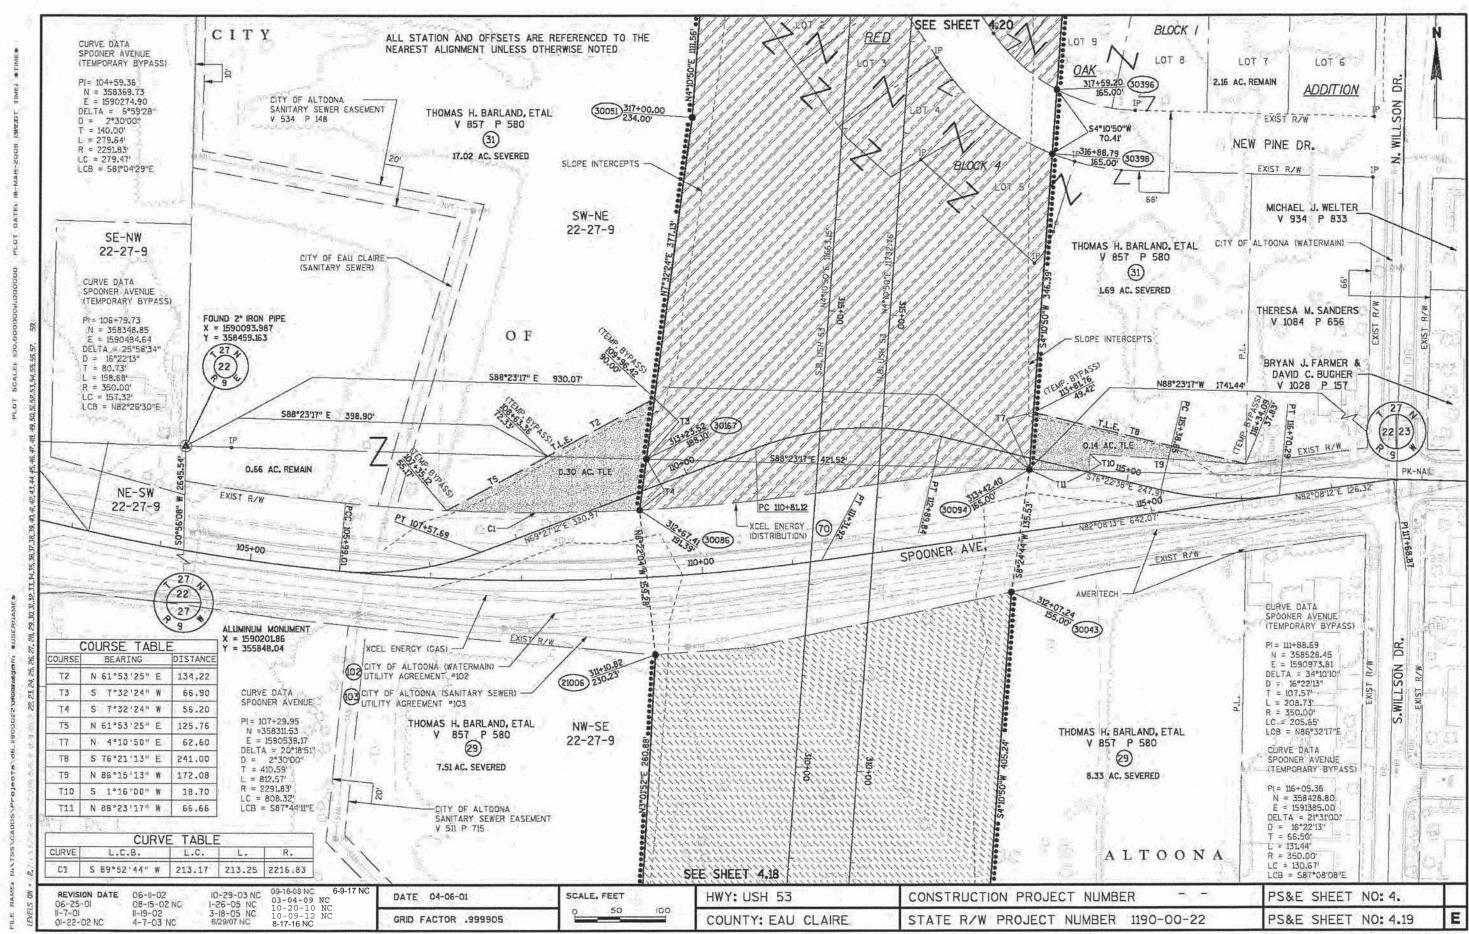

| PARCEL | SHEET                                  | OWN FEE                              | INTEREST                     | TOT    |      | * * F        | W/S   | ACRES/  | /SF    | REQUIR   | ED      | TOTA      |     | TLE/     |       |
|--------|----------------------------------------|--------------------------------------|------------------------------|--------|------|--------------|-------|---------|--------|----------|---------|-----------|-----|----------|-------|
| NUMBER | NUMBER                                 | OWNERS                               | REQUIRED                     | ACRES  | S/SF | NEW,         | HE    | EXIST   | ING    | TOTA     | AL.     | REMAIN    |     | ACRI     | ES    |
| 28     | 4.14 - 4.16                            | JAMES A. WILCOX                      | FEE]                         | 11.17  | AC   | 2.15         | AC    | 0.00    | AC     | 2.15     | AC      | 9.02      | AC  | 0.09     | A     |
| 29     | 4.16 - 4.19                            | THOMAS H. BARLAND, ETAL              | FEE                          | 75.08  | AC   | 34.77        | AC    | 0.00    | AC     | 34.77    | AC      | 40.31     | AC  | 0.00     | A     |
| 30     |                                        |                                      | 3 = 700                      |        |      | Towns, C. M. |       | - TAN - | lyle v | 1754<br> |         | 5- 11 d V |     |          | -     |
| 31     | 4.19, 4.20                             | THOMAS H. BARLAND, ETAL              | FEE & TLE                    | NA     | AC   | 11.83        | AC    | 0.00    | AC     | 11.83    | AC      | NA        | AC  | 0.48     | A     |
| 32     | 4.21, 4.22,<br>4.32                    | UNION PACIFIC RAILROAD               | HE, PLE                      | 6.95   | AC   | 1.92         | AC    | 0.00    | AC     | 1.92     | AC      | 5.03      | AC  | 0.10     | A     |
| 33     | 4.31                                   | UNION PACIFIC RAILROAD               | PLE                          | 0.18   | AC   | 0.05         | AC    | 0.00    | AC     | 0.05     | AC      | 0.13      | AC  | 0.05     | Δ     |
| 34     | 4.20, 4.31,<br>4.32                    | THOMAS I. & MARGARET L. HUDSON       | FEE & TLE                    | NA     | AC   | 0.72         | AC    | 0.00    | AC     | 0.72     | AC      | NÁ        | AC  | 0.32     | A     |
| 35     | 4.21                                   | EAU CLAIRE GOLF AND COUNTRY CLUB     | FEE                          | 1.14   | AC   | 1.14         | AC    | 0.00    | AC     | 1.14     | AC      | 0.00      | AC  |          |       |
| 36     | 4.20-4.22                              | EAU CLAIRE GOLF AND COUNTRY CLUB     | FEE                          | NA     | AC   | 4.34         | AC    | 0.00    | AC     | 4.34     | AC      | NA        | AC  |          | And a |
| 1 37   | 4.21                                   | WILLIAM F. & KATHRYN ANN BERGMAN     | grand (EEE)                  | NA     | SF   | 298.6        | SF    | 0.00    | SF     | 298.6    | SF      | NA        | SF  |          | 42    |
| 38     | 4.9                                    | THOMAS REVOCABLE DISCRETIONARY TRUST | TLE:                         | NA     | AC   | 0.00         | AC    | 0.00    | AC     | 0.00     | AC      | NA .      | AC  | 0.09     | 1     |
| 39     | 4.20-4.25,<br>4.27-4.30,<br>4.32, 4.33 | CITY OF ALTOONA                      | FEE &<br>TLE/PLE             | 283.11 | AC   | 67.57        | AC    | 0.00    | AC     | 67.57    | AC      | 215.54    | AC  | 8.48     | A     |
| 40     | 4.9, 4.10,<br>4.14, 4.20 -<br>4.22     | AMERITECH (44)                       |                              | TEMPOF | RARY | RELEA        | ASE ( | OF EAS  | EMEI   | NT & F   | RELE    | ASE OF    | RIG | HTS      |       |
| 41     | 4.21, 4.22,<br>4.32                    | CITY OF ALTOONA                      | FEE                          | NA     | AC   | 6.59         | AC    | 0.00    | AC     | 6.59     | AC      | NA        | AC  |          |       |
| 42     | 4.26-4.28                              | CITY OF EAU CLAIRE                   | HIGHWAY<br>EASEMENT<br>& TLE | ÑĀ     | AC   | 8.32         | AC    | 0.00    | AC     | 8.32     | AC      | NA        | AC  | 1.01     | ,     |
| 43     | 4.26                                   | BRIAN R. JOHNSON                     | TLE                          | NA     | AC   | 0.00         | AC    | 0.00    | AC     | 0.00     | AC      | NA        | AC  | 0.11     | 1     |
| 44     | 4.26                                   | WILLIAM D. & AGNES SMITH             | TLE                          | NA     | AC   | 0.00         | AC    | 0.00    | AC     | 0.00     | AC      | NA        | AC  | 0.03     | 1     |
| 45     |                                        |                                      |                              |        |      | 37 15        |       |         | 12     |          | 1.7     | 1 1       |     | 4        |       |
| 46     | 4.26, 4.27                             | BIRCH STREET BAPTIST CHURCH          | FEE & TLE                    | NA     | AC   | 0.03         | AC    | 0.00    |        | 0.03     | AC      | NA -      | AC  | 0.06     | 1     |
| 47     | 4.26, 4.27                             | FLOYD & LAUREEN OTT                  | FEE & TLE                    | NA     | AC   | 0.14         | AC    | 0.00    | 7      | 0.14     | -7,1,21 | NA        | AC  | Allen A. |       |
| 48     | 4.26, 4.27                             | RICHARD D. & MARCELLA C. THOMPSON    | TLE                          | NA     | AC   | 0.00         | AC    | 0.00    | AC     | 0.00     | AC      | NA        | AC  | 64.5     |       |
| 49     | 4.27                                   | PETER B. SCOBIE & ROBERT S. GILES    | TLE                          | 7.95   | AC   | 0.00         | AC    | 0.00    | AC     | 0.00     | AC      | 7.95      | AC  | 0.23     | 1     |