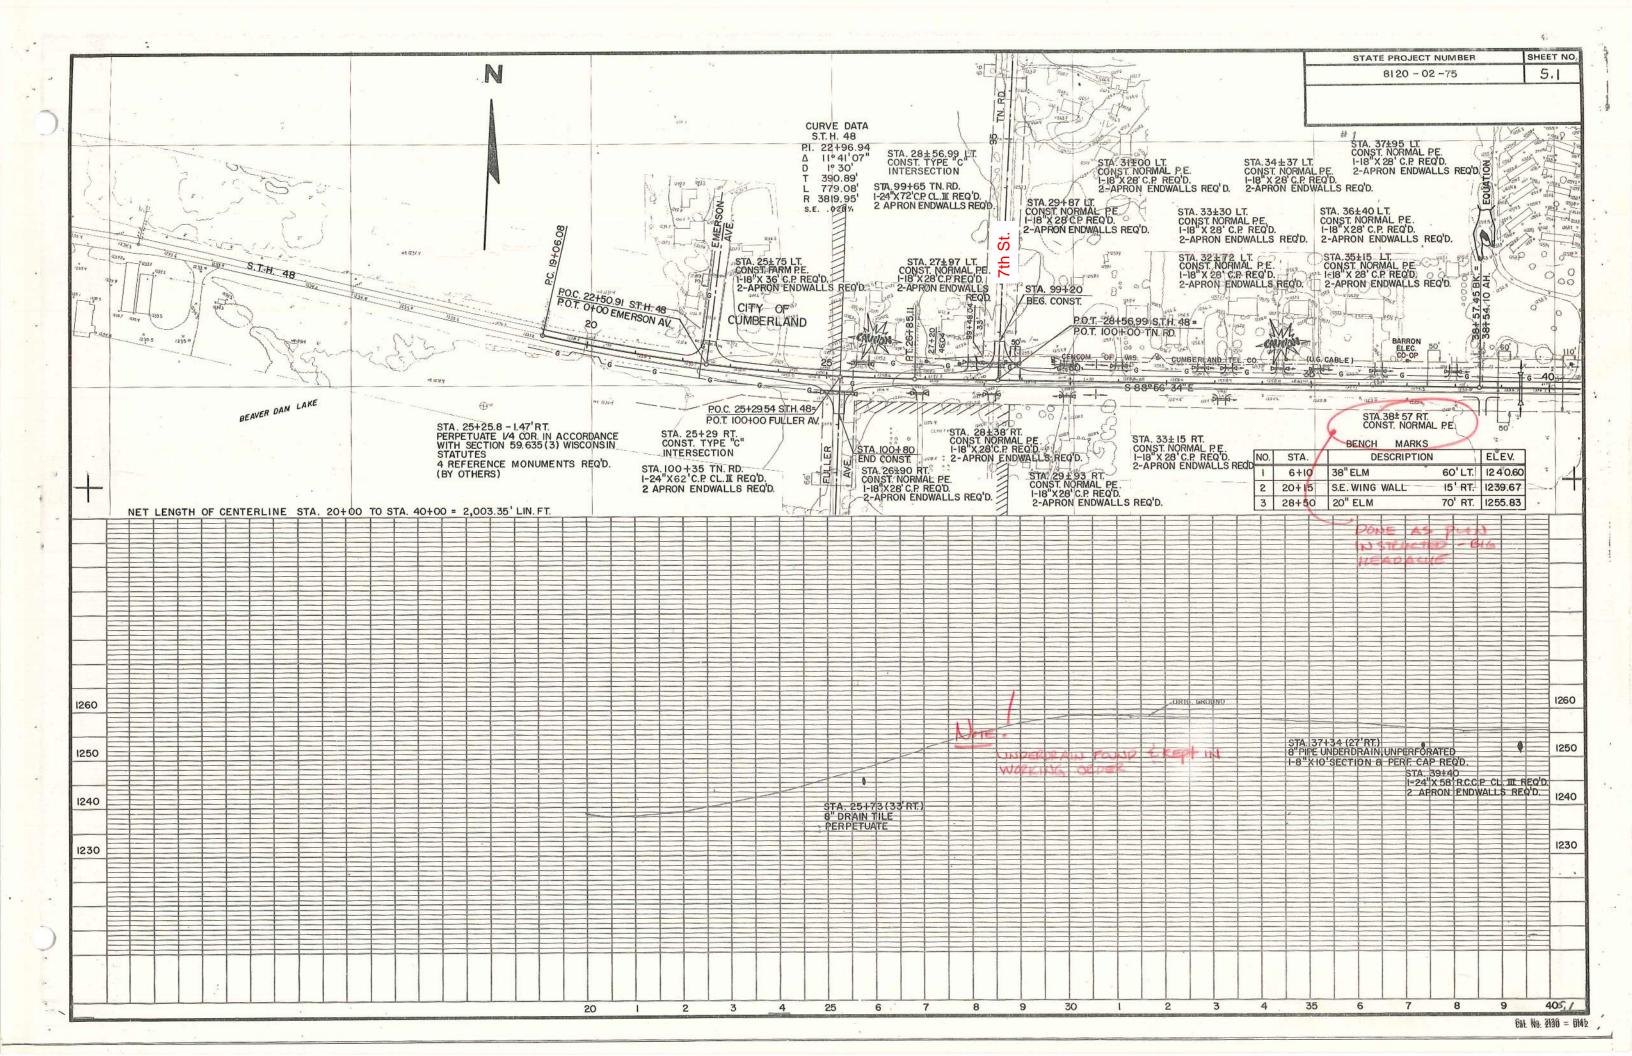

|

Cat. No. 2130 - D110

34-2-018







684. No. 2130 = 0142