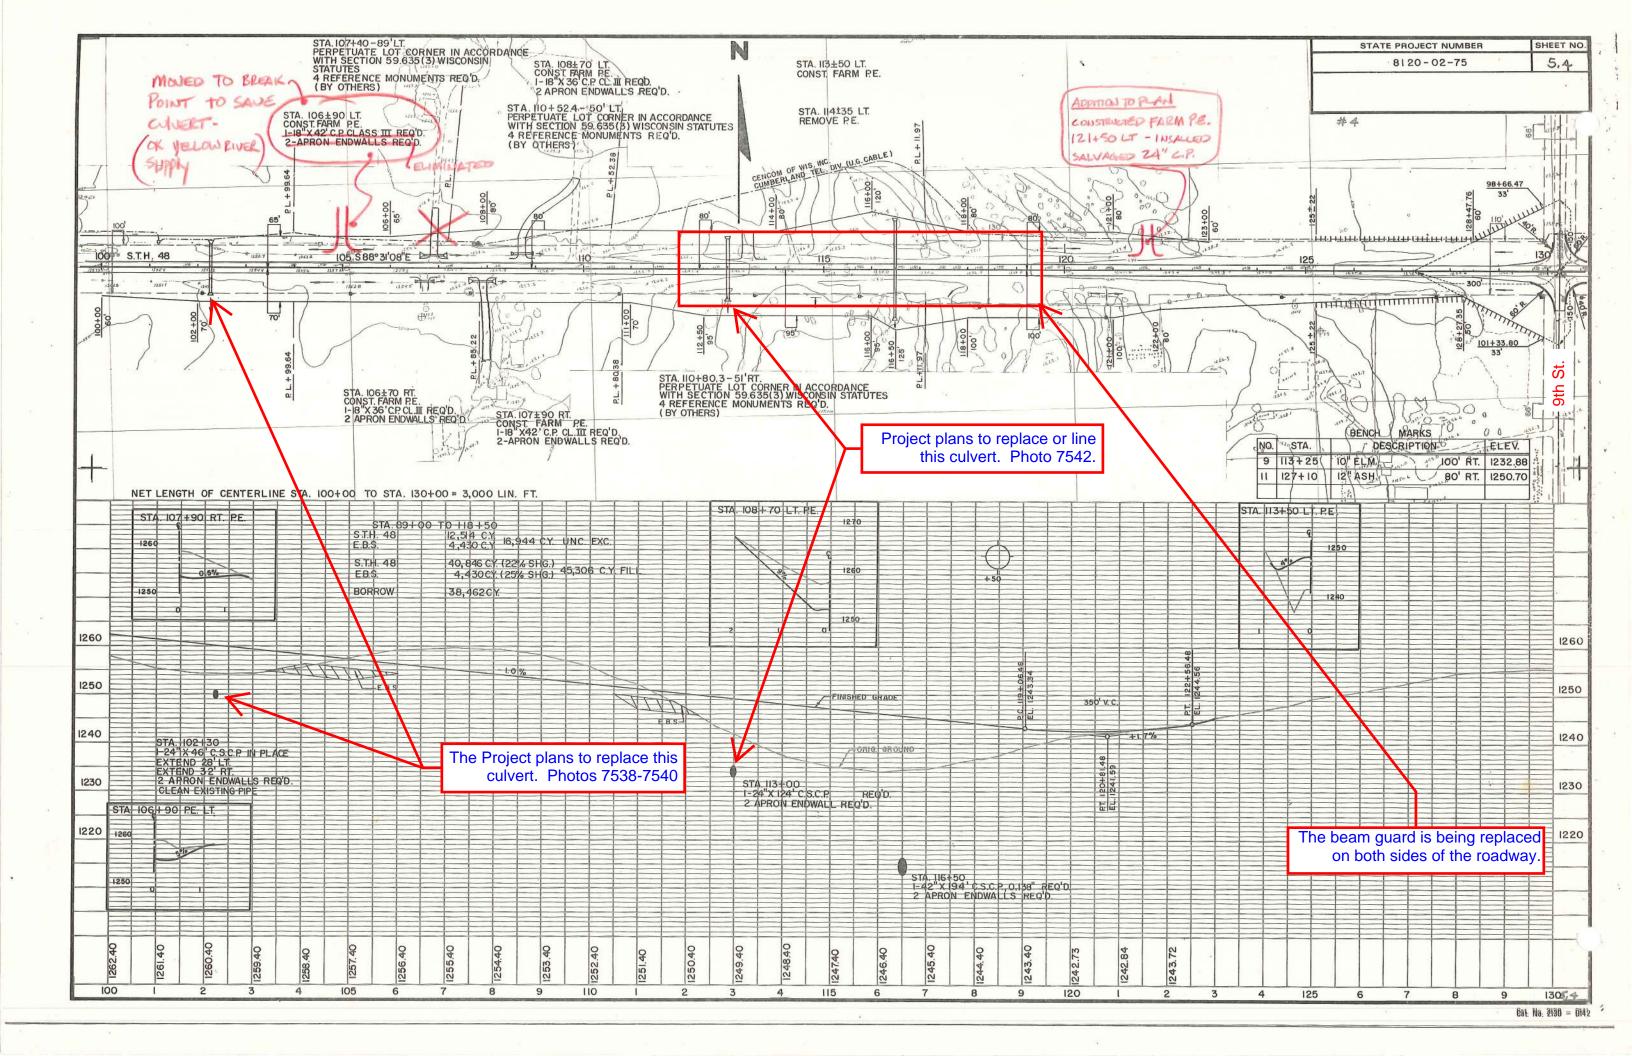

|

Cat. No. 2130 - D110

34-2-018







684. No. 2130 = 0142