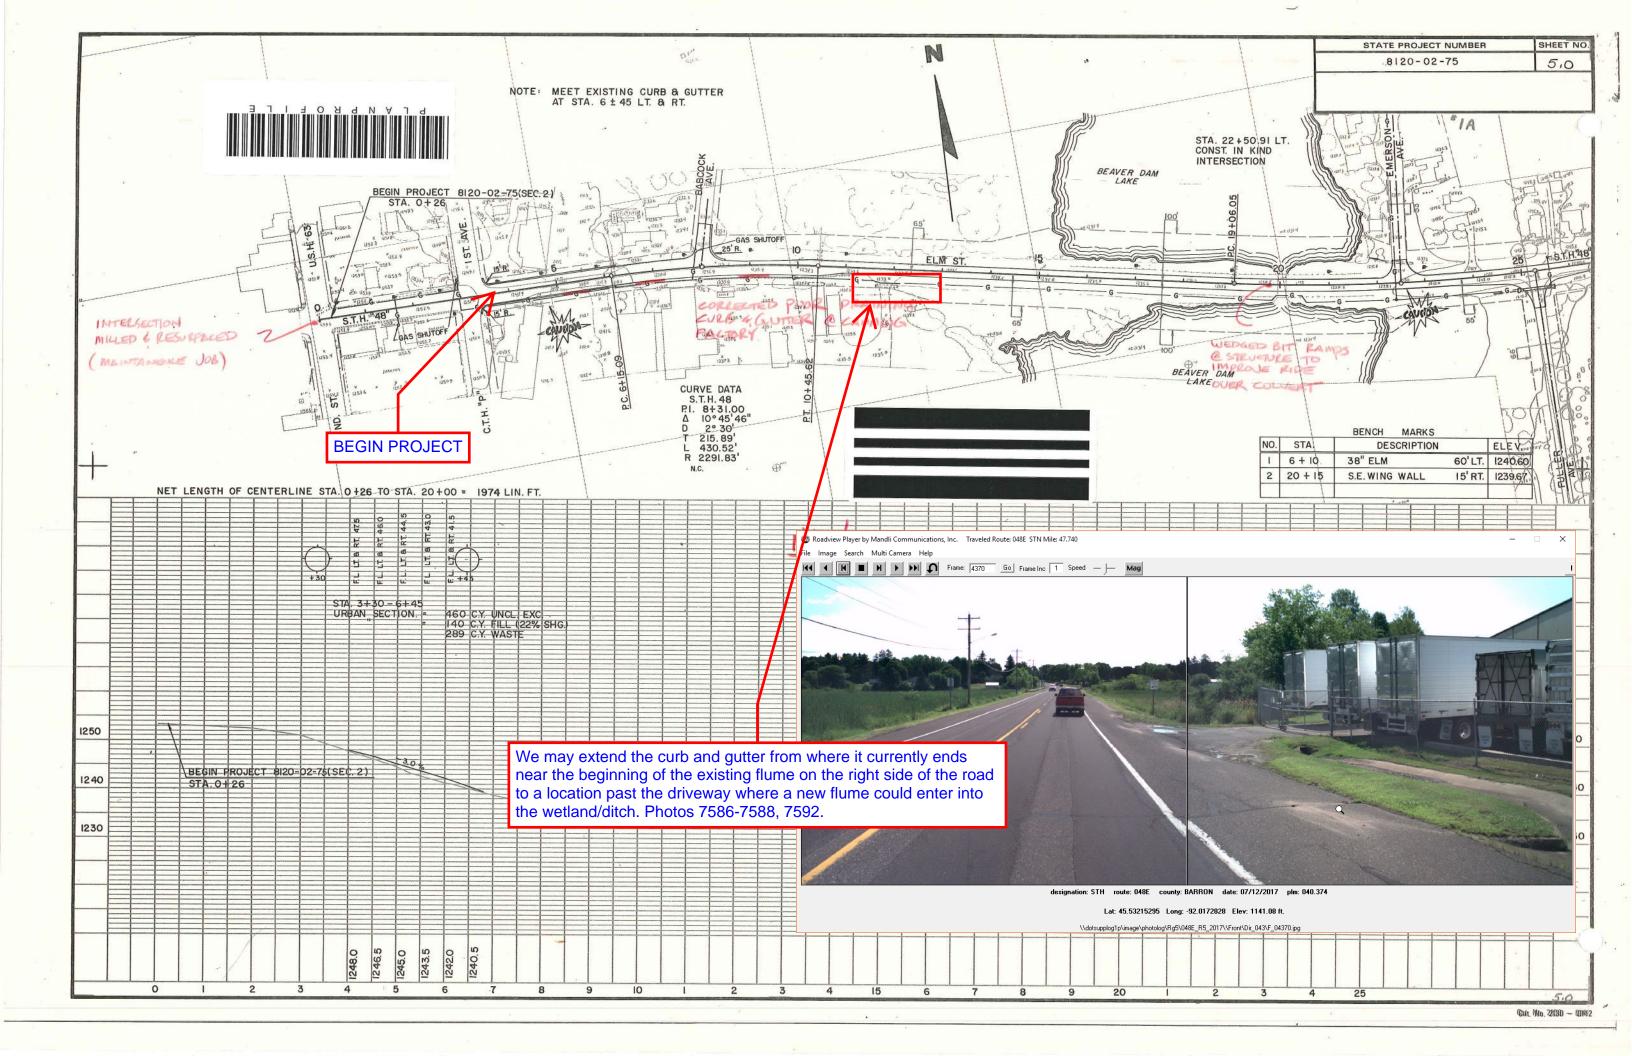

|

Cat. No. 2130 - D110

34-2-018







684. No. 2130 = 0142