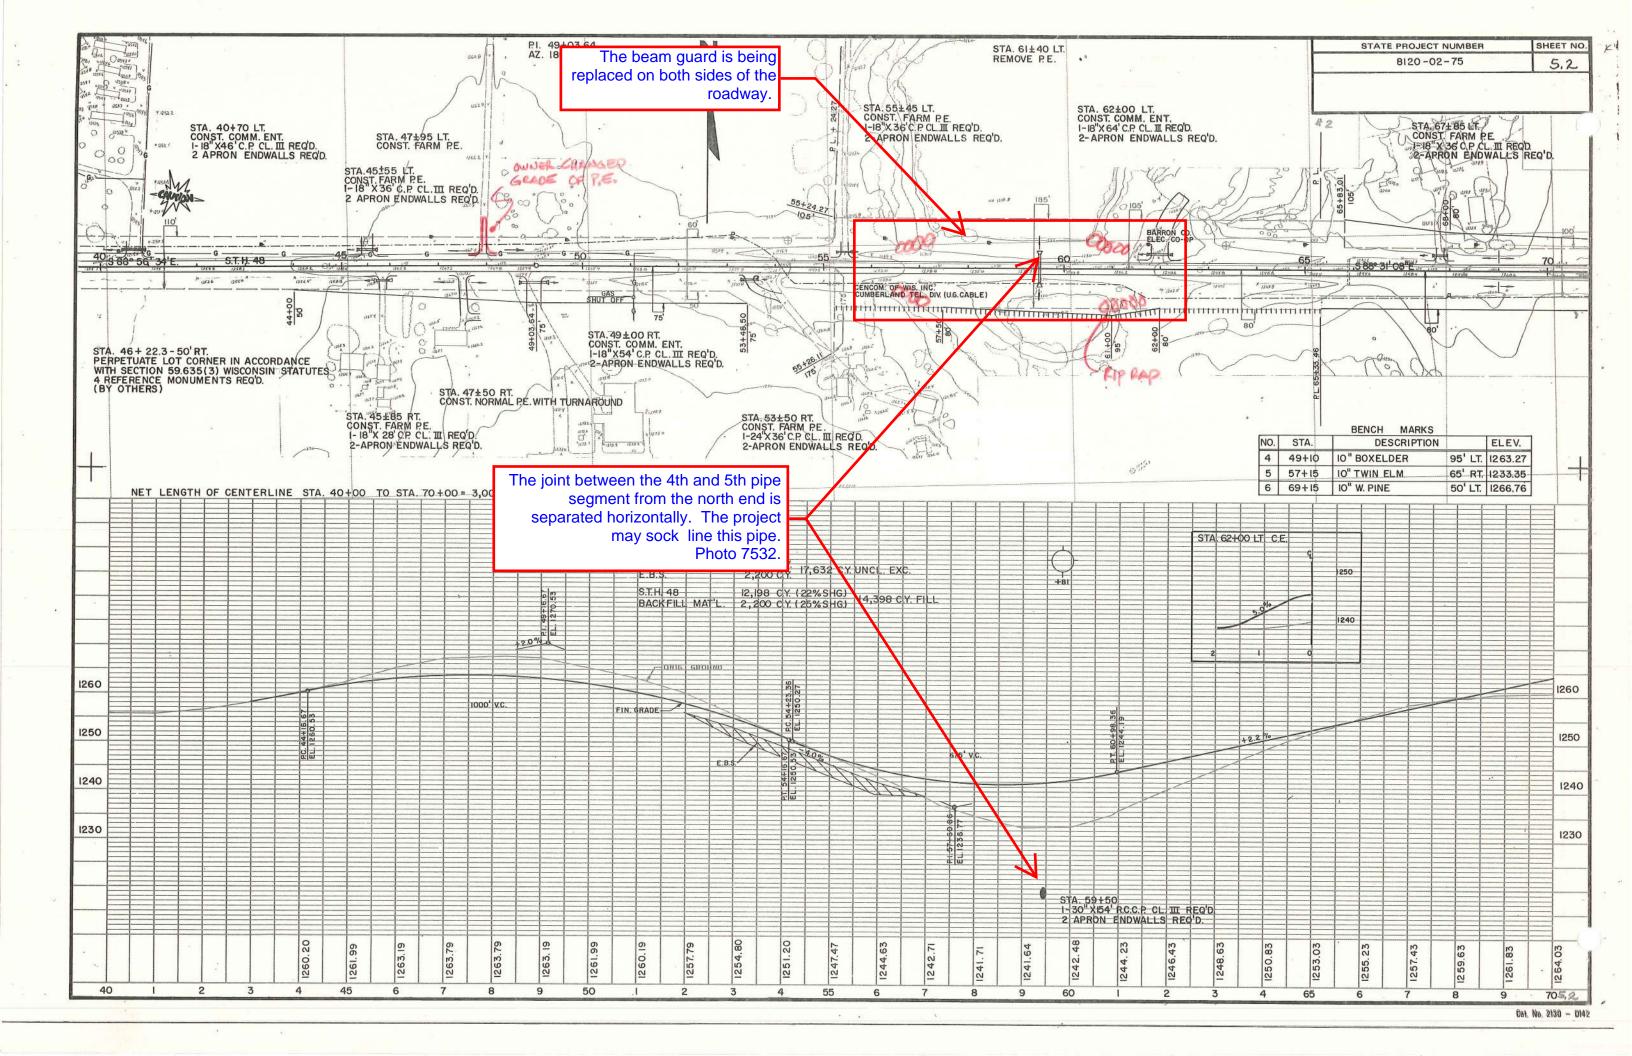

|

Cat. No. 2130 - D110

34-2-018







684. No. 2130 = 0142