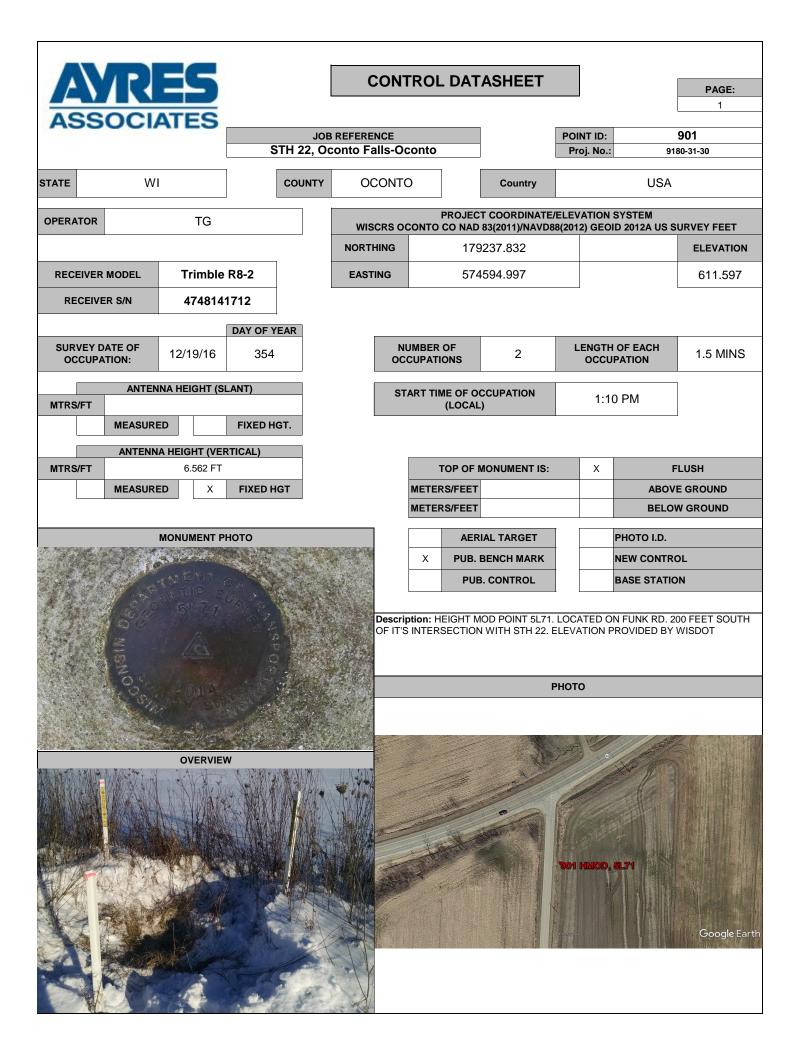

|                 |                          | EG                       |                |          | С              | ONTRO                         | L DAT                 | ASHEET                                 |                        |                                       | PAGE:                                                                                                                                                                                                                                                                                                                                                                                                                                                                                                                                                                                                                                                                                                                                                                                                                                                                                                                                                                                                                                                                                                                                                                                                                                                                                                                                                                                                                                                                                                                                                                                                                                                                                                                                                                                                                                                                                                                                                                                                                                                                                                                          |  |  |
|-----------------|--------------------------|--------------------------|----------------|----------|----------------|-------------------------------|-----------------------|----------------------------------------|------------------------|---------------------------------------|--------------------------------------------------------------------------------------------------------------------------------------------------------------------------------------------------------------------------------------------------------------------------------------------------------------------------------------------------------------------------------------------------------------------------------------------------------------------------------------------------------------------------------------------------------------------------------------------------------------------------------------------------------------------------------------------------------------------------------------------------------------------------------------------------------------------------------------------------------------------------------------------------------------------------------------------------------------------------------------------------------------------------------------------------------------------------------------------------------------------------------------------------------------------------------------------------------------------------------------------------------------------------------------------------------------------------------------------------------------------------------------------------------------------------------------------------------------------------------------------------------------------------------------------------------------------------------------------------------------------------------------------------------------------------------------------------------------------------------------------------------------------------------------------------------------------------------------------------------------------------------------------------------------------------------------------------------------------------------------------------------------------------------------------------------------------------------------------------------------------------------|--|--|
|                 |                          |                          |                |          |                |                               |                       |                                        |                        |                                       | 1<br>1                                                                                                                                                                                                                                                                                                                                                                                                                                                                                                                                                                                                                                                                                                                                                                                                                                                                                                                                                                                                                                                                                                                                                                                                                                                                                                                                                                                                                                                                                                                                                                                                                                                                                                                                                                                                                                                                                                                                                                                                                                                                                                                         |  |  |
| AS              | SOCI                     | ATES                     |                | IOF      | B REFEREN      |                               |                       |                                        | POINT ID:              |                                       | 903                                                                                                                                                                                                                                                                                                                                                                                                                                                                                                                                                                                                                                                                                                                                                                                                                                                                                                                                                                                                                                                                                                                                                                                                                                                                                                                                                                                                                                                                                                                                                                                                                                                                                                                                                                                                                                                                                                                                                                                                                                                                                                                            |  |  |
|                 |                          |                          | S              |          |                | lls-Oconto                    |                       |                                        | Proj. No.:             | 91                                    | 180-31-30                                                                                                                                                                                                                                                                                                                                                                                                                                                                                                                                                                                                                                                                                                                                                                                                                                                                                                                                                                                                                                                                                                                                                                                                                                                                                                                                                                                                                                                                                                                                                                                                                                                                                                                                                                                                                                                                                                                                                                                                                                                                                                                      |  |  |
| STATE           | WI                       | l                        |                | COUNTY   | OC             | ONTO                          |                       | Country                                |                        | USA                                   |                                                                                                                                                                                                                                                                                                                                                                                                                                                                                                                                                                                                                                                                                                                                                                                                                                                                                                                                                                                                                                                                                                                                                                                                                                                                                                                                                                                                                                                                                                                                                                                                                                                                                                                                                                                                                                                                                                                                                                                                                                                                                                                                |  |  |
| OPERAT          | TOR                      | TG                       |                |          |                |                               |                       | T COORDINATE/EI                        |                        | EVATION SYSTEM                        |                                                                                                                                                                                                                                                                                                                                                                                                                                                                                                                                                                                                                                                                                                                                                                                                                                                                                                                                                                                                                                                                                                                                                                                                                                                                                                                                                                                                                                                                                                                                                                                                                                                                                                                                                                                                                                                                                                                                                                                                                                                                                                                                |  |  |
| 01 2101         |                          | 10                       |                |          |                |                               |                       | 83(2011)/NAVD88(2                      | 2012) GEO              | ID 2012A US 8                         |                                                                                                                                                                                                                                                                                                                                                                                                                                                                                                                                                                                                                                                                                                                                                                                                                                                                                                                                                                                                                                                                                                                                                                                                                                                                                                                                                                                                                                                                                                                                                                                                                                                                                                                                                                                                                                                                                                                                                                                                                                                                                                                                |  |  |
|                 |                          |                          |                | ]        | NORTH          |                               |                       | 0757.123                               |                        |                                       | ELEVATION                                                                                                                                                                                                                                                                                                                                                                                                                                                                                                                                                                                                                                                                                                                                                                                                                                                                                                                                                                                                                                                                                                                                                                                                                                                                                                                                                                                                                                                                                                                                                                                                                                                                                                                                                                                                                                                                                                                                                                                                                                                                                                                      |  |  |
| RECE            | IVER MODEL               | Trimble                  | R8-2           |          | EASTI          | NG                            | 590                   | 952.230                                |                        |                                       | 664.953                                                                                                                                                                                                                                                                                                                                                                                                                                                                                                                                                                                                                                                                                                                                                                                                                                                                                                                                                                                                                                                                                                                                                                                                                                                                                                                                                                                                                                                                                                                                                                                                                                                                                                                                                                                                                                                                                                                                                                                                                                                                                                                        |  |  |
| REC             | CEIVER S/N               | 474814                   | 1712           |          |                |                               |                       |                                        |                        |                                       |                                                                                                                                                                                                                                                                                                                                                                                                                                                                                                                                                                                                                                                                                                                                                                                                                                                                                                                                                                                                                                                                                                                                                                                                                                                                                                                                                                                                                                                                                                                                                                                                                                                                                                                                                                                                                                                                                                                                                                                                                                                                                                                                |  |  |
|                 |                          |                          | DAY OF Y       | EAR      |                |                               |                       |                                        |                        |                                       |                                                                                                                                                                                                                                                                                                                                                                                                                                                                                                                                                                                                                                                                                                                                                                                                                                                                                                                                                                                                                                                                                                                                                                                                                                                                                                                                                                                                                                                                                                                                                                                                                                                                                                                                                                                                                                                                                                                                                                                                                                                                                                                                |  |  |
|                 | YEY DATE OF<br>CUPATION: | 12/19/16                 | 354            |          |                |                               |                       | 2                                      |                        | I OF EACH                             | 1.5 MINS                                                                                                                                                                                                                                                                                                                                                                                                                                                                                                                                                                                                                                                                                                                                                                                                                                                                                                                                                                                                                                                                                                                                                                                                                                                                                                                                                                                                                                                                                                                                                                                                                                                                                                                                                                                                                                                                                                                                                                                                                                                                                                                       |  |  |
| MTRS/           |                          | INA HEIGHT (S            | LANT)          |          |                | START T                       | ME OF O               | CCUPATION<br>.)                        | 1:3                    | 2 PM                                  |                                                                                                                                                                                                                                                                                                                                                                                                                                                                                                                                                                                                                                                                                                                                                                                                                                                                                                                                                                                                                                                                                                                                                                                                                                                                                                                                                                                                                                                                                                                                                                                                                                                                                                                                                                                                                                                                                                                                                                                                                                                                                                                                |  |  |
|                 | MEASURE                  |                          | FIXED H        | GT.      | L              |                               |                       |                                        |                        |                                       |                                                                                                                                                                                                                                                                                                                                                                                                                                                                                                                                                                                                                                                                                                                                                                                                                                                                                                                                                                                                                                                                                                                                                                                                                                                                                                                                                                                                                                                                                                                                                                                                                                                                                                                                                                                                                                                                                                                                                                                                                                                                                                                                |  |  |
| MTRS/           |                          | A HEIGHT (VE<br>6.562 FT |                |          |                |                               | TOP OF I              | MONUMENT IS:                           | Х                      |                                       | FLUSH                                                                                                                                                                                                                                                                                                                                                                                                                                                                                                                                                                                                                                                                                                                                                                                                                                                                                                                                                                                                                                                                                                                                                                                                                                                                                                                                                                                                                                                                                                                                                                                                                                                                                                                                                                                                                                                                                                                                                                                                                                                                                                                          |  |  |
|                 | MEASURE                  | ED X                     | FIXED H        | IGT      |                | МЕТЕ                          | RS/FEET               |                                        |                        | ABO                                   | /E GROUND                                                                                                                                                                                                                                                                                                                                                                                                                                                                                                                                                                                                                                                                                                                                                                                                                                                                                                                                                                                                                                                                                                                                                                                                                                                                                                                                                                                                                                                                                                                                                                                                                                                                                                                                                                                                                                                                                                                                                                                                                                                                                                                      |  |  |
|                 |                          |                          |                |          |                | METE                          | RS/FEET               |                                        |                        | BELO                                  | W GROUND                                                                                                                                                                                                                                                                                                                                                                                                                                                                                                                                                                                                                                                                                                                                                                                                                                                                                                                                                                                                                                                                                                                                                                                                                                                                                                                                                                                                                                                                                                                                                                                                                                                                                                                                                                                                                                                                                                                                                                                                                                                                                                                       |  |  |
|                 |                          | MONUMENT P               | ното           |          |                |                               |                       |                                        |                        |                                       |                                                                                                                                                                                                                                                                                                                                                                                                                                                                                                                                                                                                                                                                                                                                                                                                                                                                                                                                                                                                                                                                                                                                                                                                                                                                                                                                                                                                                                                                                                                                                                                                                                                                                                                                                                                                                                                                                                                                                                                                                                                                                                                                |  |  |
|                 |                          |                          |                | -Size    |                | х                             | PUB.                  | BENCH MARK                             |                        | NEW CONTROL                           |                                                                                                                                                                                                                                                                                                                                                                                                                                                                                                                                                                                                                                                                                                                                                                                                                                                                                                                                                                                                                                                                                                                                                                                                                                                                                                                                                                                                                                                                                                                                                                                                                                                                                                                                                                                                                                                                                                                                                                                                                                                                                                                                |  |  |
|                 |                          |                          |                |          | /              |                               | PUE                   | B. CONTROL                             |                        | BASE STATIO                           | ON                                                                                                                                                                                                                                                                                                                                                                                                                                                                                                                                                                                                                                                                                                                                                                                                                                                                                                                                                                                                                                                                                                                                                                                                                                                                                                                                                                                                                                                                                                                                                                                                                                                                                                                                                                                                                                                                                                                                                                                                                                                                                                                             |  |  |
|                 | 1. 16                    | ARTMENT                  | OF AU          |          |                |                               |                       |                                        |                        |                                       |                                                                                                                                                                                                                                                                                                                                                                                                                                                                                                                                                                                                                                                                                                                                                                                                                                                                                                                                                                                                                                                                                                                                                                                                                                                                                                                                                                                                                                                                                                                                                                                                                                                                                                                                                                                                                                                                                                                                                                                                                                                                                                                                |  |  |
|                 | 100                      | ST TO                    | 3 4 4 4        |          | r<br>N         | Description:  <br>NORTH OF IT | HEIGHT M<br>'S INTERS | IOD POINT 5L73. LO<br>SECTION WITH STI | OCATED O<br>H 22. ELEV | N VAN HULLE<br>ATION PROV             | LN. 100 FEET<br>IDED BY WISDOT.                                                                                                                                                                                                                                                                                                                                                                                                                                                                                                                                                                                                                                                                                                                                                                                                                                                                                                                                                                                                                                                                                                                                                                                                                                                                                                                                                                                                                                                                                                                                                                                                                                                                                                                                                                                                                                                                                                                                                                                                                                                                                                |  |  |
|                 | NISN .                   |                          |                | Rock St. | A.             |                               |                       |                                        |                        |                                       |                                                                                                                                                                                                                                                                                                                                                                                                                                                                                                                                                                                                                                                                                                                                                                                                                                                                                                                                                                                                                                                                                                                                                                                                                                                                                                                                                                                                                                                                                                                                                                                                                                                                                                                                                                                                                                                                                                                                                                                                                                                                                                                                |  |  |
|                 | No.                      |                          |                | Les.     |                |                               |                       | DU                                     | ото                    |                                       |                                                                                                                                                                                                                                                                                                                                                                                                                                                                                                                                                                                                                                                                                                                                                                                                                                                                                                                                                                                                                                                                                                                                                                                                                                                                                                                                                                                                                                                                                                                                                                                                                                                                                                                                                                                                                                                                                                                                                                                                                                                                                                                                |  |  |
| Real Providence |                          |                          |                |          |                |                               |                       | Pn                                     | 010                    |                                       |                                                                                                                                                                                                                                                                                                                                                                                                                                                                                                                                                                                                                                                                                                                                                                                                                                                                                                                                                                                                                                                                                                                                                                                                                                                                                                                                                                                                                                                                                                                                                                                                                                                                                                                                                                                                                                                                                                                                                                                                                                                                                                                                |  |  |
|                 |                          | • 1                      |                |          | and the second |                               |                       |                                        |                        |                                       |                                                                                                                                                                                                                                                                                                                                                                                                                                                                                                                                                                                                                                                                                                                                                                                                                                                                                                                                                                                                                                                                                                                                                                                                                                                                                                                                                                                                                                                                                                                                                                                                                                                                                                                                                                                                                                                                                                                                                                                                                                                                                                                                |  |  |
|                 |                          | 1                        |                |          | NY COMPANY     |                               |                       |                                        | 1.                     | 1                                     |                                                                                                                                                                                                                                                                                                                                                                                                                                                                                                                                                                                                                                                                                                                                                                                                                                                                                                                                                                                                                                                                                                                                                                                                                                                                                                                                                                                                                                                                                                                                                                                                                                                                                                                                                                                                                                                                                                                                                                                                                                                                                                                                |  |  |
| iningen Star    |                          | OVERVIE                  | W              |          |                |                               |                       |                                        |                        |                                       | bund dense                                                                                                                                                                                                                                                                                                                                                                                                                                                                                                                                                                                                                                                                                                                                                                                                                                                                                                                                                                                                                                                                                                                                                                                                                                                                                                                                                                                                                                                                                                                                                                                                                                                                                                                                                                                                                                                                                                                                                                                                                                                                                                                     |  |  |
|                 |                          |                          |                |          | / K            |                               |                       |                                        |                        | Ren Car                               | Contraction of the second seco |  |  |
|                 | 1                        |                          |                | 24       | A A            |                               |                       |                                        | a Areally              | A Real Contraction                    |                                                                                                                                                                                                                                                                                                                                                                                                                                                                                                                                                                                                                                                                                                                                                                                                                                                                                                                                                                                                                                                                                                                                                                                                                                                                                                                                                                                                                                                                                                                                                                                                                                                                                                                                                                                                                                                                                                                                                                                                                                                                                                                                |  |  |
|                 |                          | · · · ·                  |                | These .  | All and the    |                               |                       | <b>903 H</b>                           | MOD, 5L7               | 5 th -                                |                                                                                                                                                                                                                                                                                                                                                                                                                                                                                                                                                                                                                                                                                                                                                                                                                                                                                                                                                                                                                                                                                                                                                                                                                                                                                                                                                                                                                                                                                                                                                                                                                                                                                                                                                                                                                                                                                                                                                                                                                                                                                                                                |  |  |
| t.              | Ka -                     |                          |                | MIR A    | they t         |                               |                       |                                        |                        |                                       | 64 th - U                                                                                                                                                                                                                                                                                                                                                                                                                                                                                                                                                                                                                                                                                                                                                                                                                                                                                                                                                                                                                                                                                                                                                                                                                                                                                                                                                                                                                                                                                                                                                                                                                                                                                                                                                                                                                                                                                                                                                                                                                                                                                                                      |  |  |
| M.              |                          |                          |                |          |                |                               |                       | I LATRILI                              |                        | 十十15年5                                | 日、美国和新                                                                                                                                                                                                                                                                                                                                                                                                                                                                                                                                                                                                                                                                                                                                                                                                                                                                                                                                                                                                                                                                                                                                                                                                                                                                                                                                                                                                                                                                                                                                                                                                                                                                                                                                                                                                                                                                                                                                                                                                                                                                                                                         |  |  |
| 1               | E                        | A CA                     | A              |          |                | - i.                          | 1                     | 6                                      |                        |                                       |                                                                                                                                                                                                                                                                                                                                                                                                                                                                                                                                                                                                                                                                                                                                                                                                                                                                                                                                                                                                                                                                                                                                                                                                                                                                                                                                                                                                                                                                                                                                                                                                                                                                                                                                                                                                                                                                                                                                                                                                                                                                                                                                |  |  |
|                 | M. R.                    |                          | and the second |          |                |                               | 1 -                   |                                        |                        | · · · · · · · · · · · · · · · · · · · | Google Earth                                                                                                                                                                                                                                                                                                                                                                                                                                                                                                                                                                                                                                                                                                                                                                                                                                                                                                                                                                                                                                                                                                                                                                                                                                                                                                                                                                                                                                                                                                                                                                                                                                                                                                                                                                                                                                                                                                                                                                                                                                                                                                                   |  |  |
| and the second  | the solution             |                          |                |          |                | NA IN                         |                       |                                        |                        |                                       |                                                                                                                                                                                                                                                                                                                                                                                                                                                                                                                                                                                                                                                                                                                                                                                                                                                                                                                                                                                                                                                                                                                                                                                                                                                                                                                                                                                                                                                                                                                                                                                                                                                                                                                                                                                                                                                                                                                                                                                                                                                                                                                                |  |  |
| Jay !!          | 13.50                    |                          | X              |          | A A            |                               |                       |                                        |                        |                                       |                                                                                                                                                                                                                                                                                                                                                                                                                                                                                                                                                                                                                                                                                                                                                                                                                                                                                                                                                                                                                                                                                                                                                                                                                                                                                                                                                                                                                                                                                                                                                                                                                                                                                                                                                                                                                                                                                                                                                                                                                                                                                                                                |  |  |
| 1. J.           | Contract 19              | AF                       | the states     | fort     | 4.8            |                               |                       |                                        |                        |                                       |                                                                                                                                                                                                                                                                                                                                                                                                                                                                                                                                                                                                                                                                                                                                                                                                                                                                                                                                                                                                                                                                                                                                                                                                                                                                                                                                                                                                                                                                                                                                                                                                                                                                                                                                                                                                                                                                                                                                                                                                                                                                                                                                |  |  |