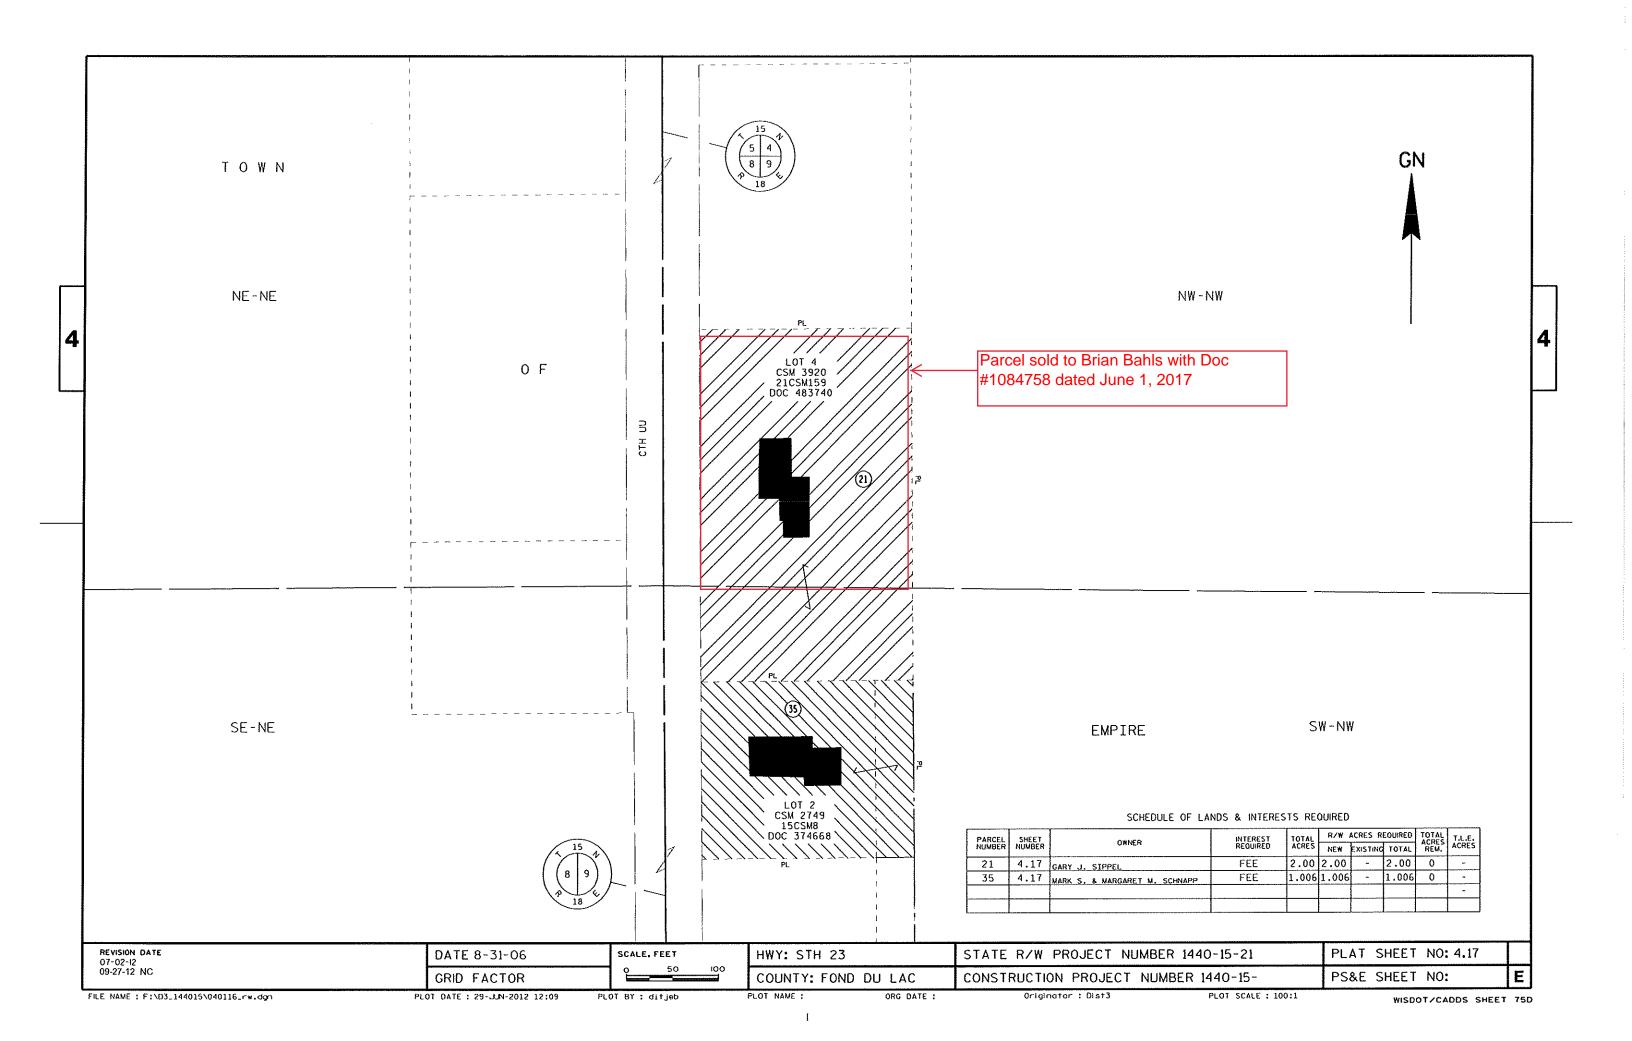

|                                               | ٦d<br>                                         |
|   | REVISION DATE<br>07-02-12<br>09-27-12 NC                                                                                                    |                | DATE 8-31-06                                  | SCALE. FEET<br>0 100 200 | HWY: STH 23                                   | STATE R/W PROJECT NUMBE                        |
| Ļ | THE NAME : F:\D3_14401                                                                                                                      |                | GRID FACTOR<br>ot date : 29-JUN-2012 12:10 PL |                          | COUNTY: FOND DU LAC<br>PLOT NAME : ORG DATE : | CONSTRUCTION PROJECT NUM<br>Originator : Dist3 |

I

















- 1





1

. . . . . . . . . . . . . . .



WISDOT/CADDS SHEET 75D



PLOT BY :