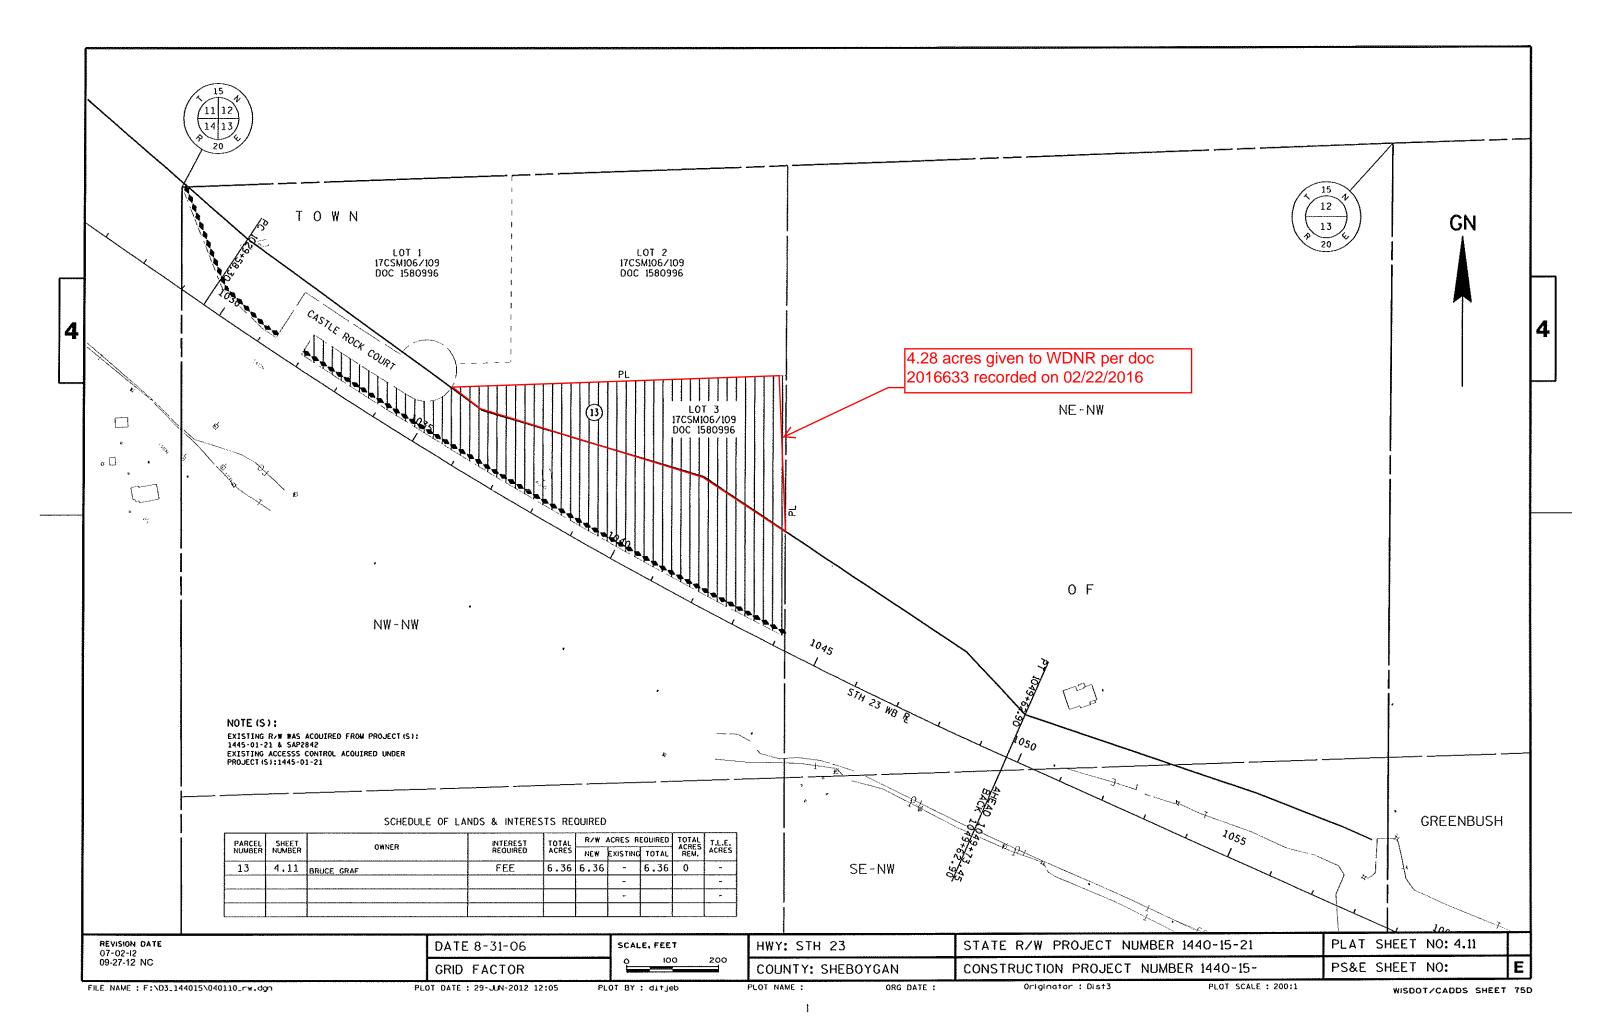

E

| - |                                                                                                                                             | *****          | mmax 6                                        |                          |                                               |                                                |
|---|---------------------------------------------------------------------------------------------------------------------------------------------|----------------|-----------------------------------------------|--------------------------|-----------------------------------------------|------------------------------------------------|
|   | NOTE (S):<br>EXISTING R/W WAS ACQUIRED FROM PROJECT (S):<br>1442-01-22<br>EXISTING ACCESSS CONTROL ACQUIRED UNDER<br>PROJECT (S):1442-01-22 | 14 13<br>19 cc | PL                                            |                          |                                               |                                                |
| 4 | RED FROM PROJECT (S):<br>DL ACOUIRED UNDER                                                                                                  |                |                                               |                          |                                               |                                                |
|   | PL SCH<br>PARCEL SHEET<br>NUMBER NUMBER OWNER<br>16 4.13 JEROME W. SCHAEFER                                                                 |                | M - MS - MS - 2M                              | (16)                     |                                               | - О<br>F                                       |
|   | EDULE OF LANDS &                                                                                                                            |                |                                               |                          |                                               |                                                |
|   | INTERESTS REQUIRED                                                                                                                          |                |                                               |                          |                                               |                                                |
|   | ACRES<br>REL, ACRES                                                                                                                         |                | יש<br>ד<br>ORE<br>S<br>T                      |                          |                                               | ٦d<br>                                         |
|   | REVISION DATE<br>07-02-12<br>09-27-12 NC                                                                                                    |                | DATE 8-31-06                                  | SCALE. FEET<br>0 100 200 | HWY: STH 23                                   | STATE R/W PROJECT NUMBE                        |
| Ļ | THE NAME : F:\D3_14401                                                                                                                      |                | GRID FACTOR<br>ot date : 29-JUN-2012 12:10 PL |                          | COUNTY: FOND DU LAC<br>PLOT NAME : ORG DATE : | CONSTRUCTION PROJECT NUM<br>Originator : Dist3 |