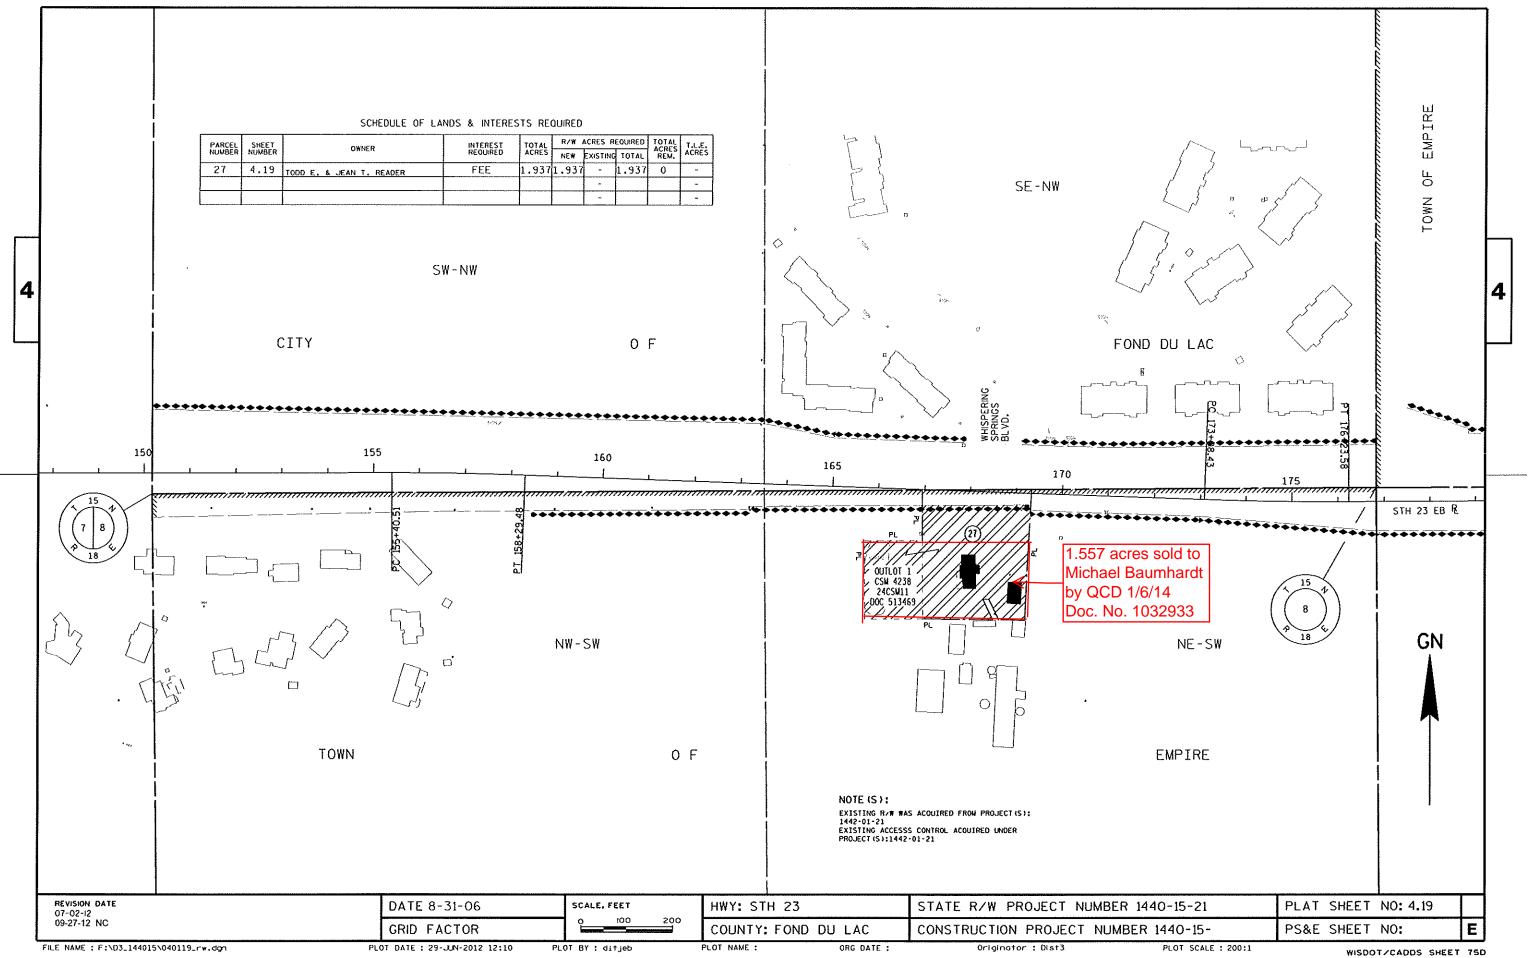

|                                               | ٦d<br>                                         |
|   | REVISION DATE<br>07-02-12<br>09-27-12 NC                                                                                                    |                | DATE 8-31-06                                  | SCALE. FEET<br>0 100 200 | HWY: STH 23                                   | STATE R/W PROJECT NUMBE                        |
| Ļ | THE NAME : F:\D3_14401                                                                                                                      |                | GRID FACTOR<br>ot date : 29-JUN-2012 12:10 PL |                          | COUNTY: FOND DU LAC<br>PLOT NAME : ORG DATE : | CONSTRUCTION PROJECT NUM<br>Originator : Dist3 |

I

















- 1





1

. . . . . . . . . . . . . . .



WISDOT/CADDS SHEET 75D



PLOT BY :