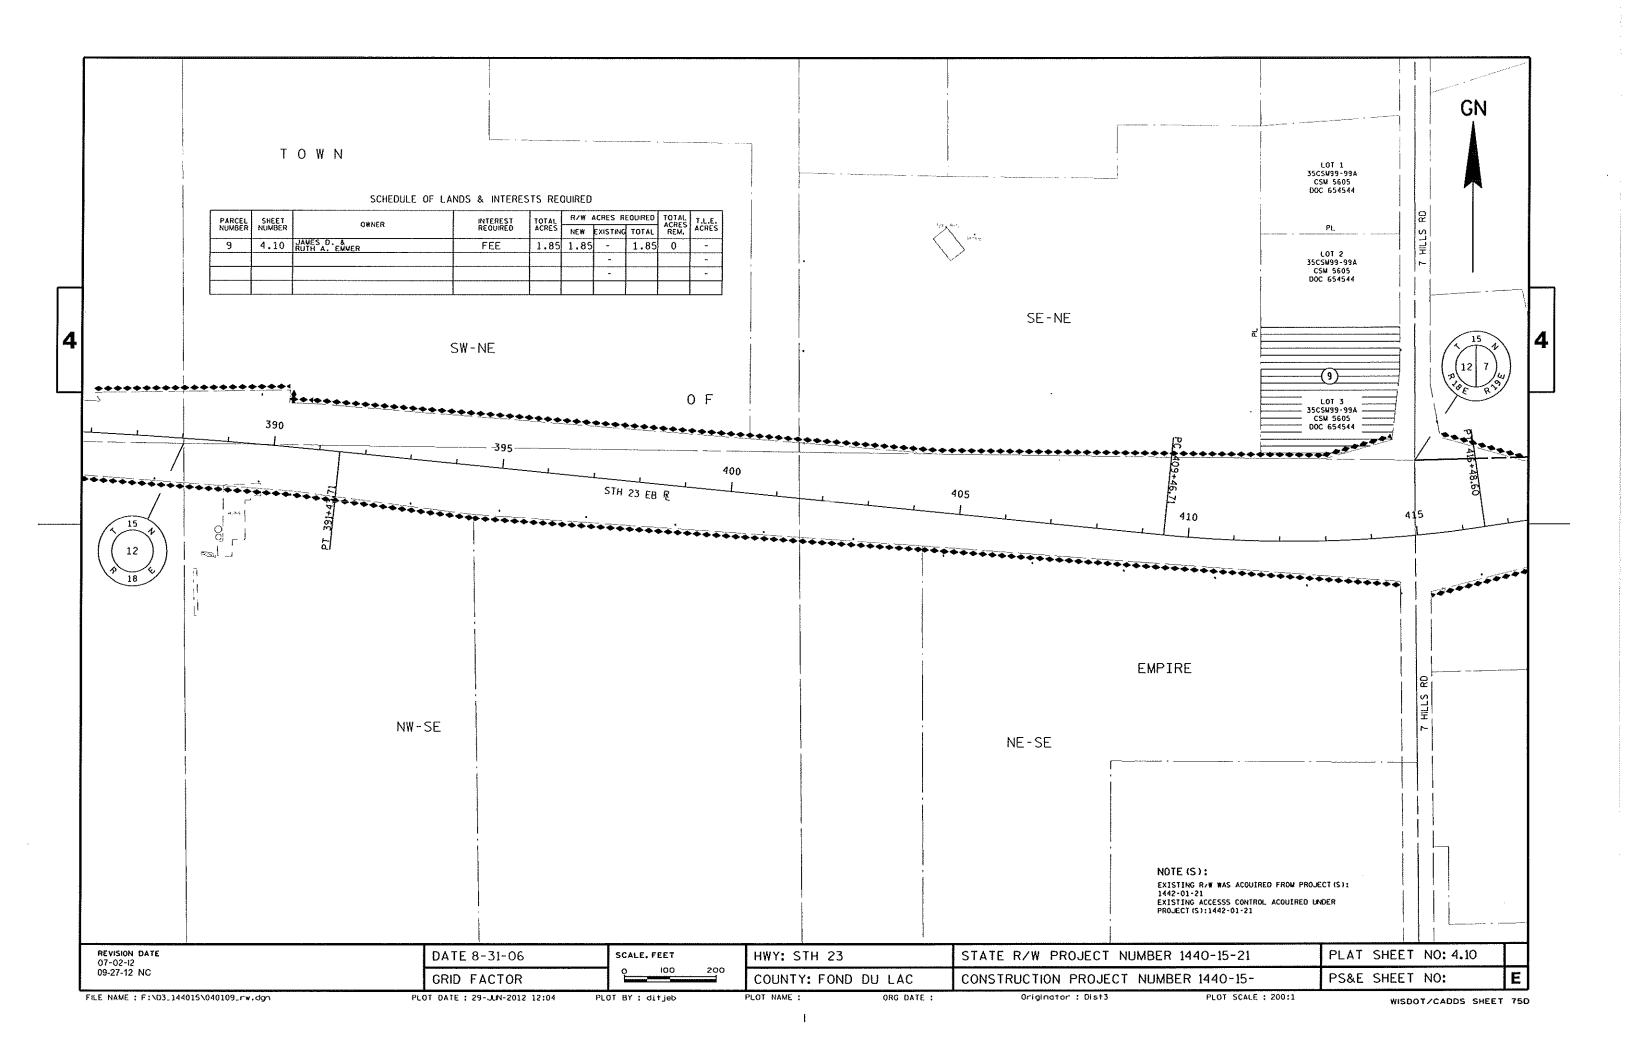

E

| - |                                                                                                                                             | *****          | mmax 6                                        |                          |                                               |                                                |
|---|---------------------------------------------------------------------------------------------------------------------------------------------|----------------|-----------------------------------------------|--------------------------|-----------------------------------------------|------------------------------------------------|
|   | NOTE (S):<br>EXISTING R/W WAS ACQUIRED FROM PROJECT (S):<br>1442-01-22<br>EXISTING ACCESSS CONTROL ACQUIRED UNDER<br>PROJECT (S):1442-01-22 | 14 13<br>19 cc | PL                                            |                          |                                               |                                                |
| 4 | RED FROM PROJECT (S):<br>DL ACOUIRED UNDER                                                                                                  |                |                                               |                          |                                               |                                                |
|   | PL SCH<br>PARCEL SHEET<br>NUMBER NUMBER OWNER<br>16 4.13 JEROME W. SCHAEFER                                                                 |                | M - MS - MS - 2M                              | (16)                     |                                               | - О<br>F                                       |
|   | EDULE OF LANDS &                                                                                                                            |                |                                               |                          |                                               |                                                |
|   | INTERESTS REQUIRED                                                                                                                          |                |                                               |                          |                                               |                                                |
|   | ACRES<br>REL, ACRES                                                                                                                         |                | יש<br>ד<br>ORE<br>S<br>T                      |                          |                                               | ٦d<br>                                         |
|   | REVISION DATE<br>07-02-12<br>09-27-12 NC                                                                                                    |                | DATE 8-31-06                                  | SCALE. FEET<br>0 100 200 | HWY: STH 23                                   | STATE R/W PROJECT NUMBE                        |
| Ļ | THE NAME : F:\D3_14401                                                                                                                      |                | GRID FACTOR<br>ot date : 29-JUN-2012 12:10 PL |                          | COUNTY: FOND DU LAC<br>PLOT NAME : ORG DATE : | CONSTRUCTION PROJECT NUM<br>Originator : Dist3 |