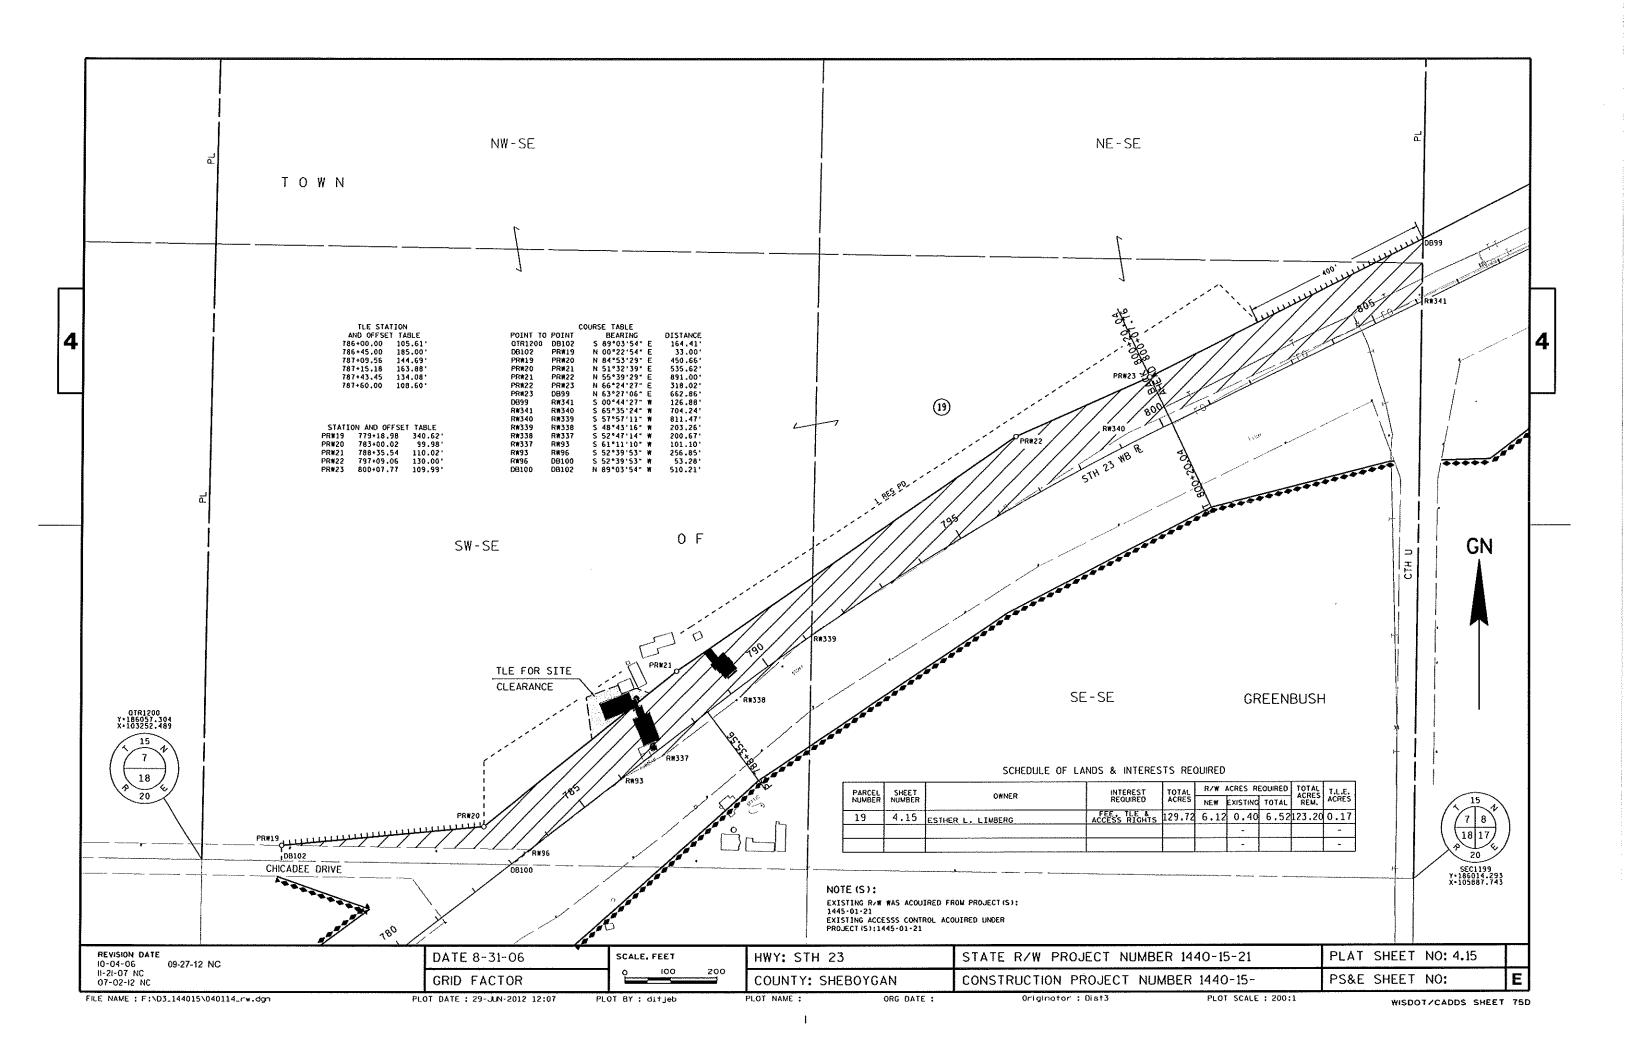

E

| - |                                                                                                                                             | *****          | mmax 6                                        |                          |                                               |                                                |
|---|---------------------------------------------------------------------------------------------------------------------------------------------|----------------|-----------------------------------------------|--------------------------|-----------------------------------------------|------------------------------------------------|
|   | NOTE (S):<br>EXISTING R/W WAS ACQUIRED FROM PROJECT (S):<br>1442-01-22<br>EXISTING ACCESSS CONTROL ACQUIRED UNDER<br>PROJECT (S):1442-01-22 | 14 13<br>19 cc | PL                                            |                          |                                               |                                                |
| 4 | RED FROM PROJECT (S):<br>DL ACOUIRED UNDER                                                                                                  |                |                                               |                          |                                               |                                                |
|   | PL SCH<br>PARCEL SHEET<br>NUMBER NUMBER OWNER<br>16 4.13 JEROME W. SCHAEFER                                                                 |                | M - MS - MS - 2M                              | (16)                     |                                               | - О<br>F                                       |
|   | EDULE OF LANDS &                                                                                                                            |                |                                               |                          |                                               |                                                |
|   | INTERESTS REQUIRED                                                                                                                          |                |                                               |                          |                                               |                                                |
|   | ACRES<br>REL, ACRES                                                                                                                         |                | יש<br>ד<br>ORE<br>S<br>T                      |                          |                                               | ٦d<br>                                         |
|   | REVISION DATE<br>07-02-12<br>09-27-12 NC                                                                                                    |                | DATE 8-31-06                                  | SCALE. FEET<br>0 100 200 | HWY: STH 23                                   | STATE R/W PROJECT NUMBE                        |
| Ļ | THE NAME : F:\D3_14401                                                                                                                      |                | GRID FACTOR<br>ot date : 29-JUN-2012 12:10 PL |                          | COUNTY: FOND DU LAC<br>PLOT NAME : ORG DATE : | CONSTRUCTION PROJECT NUM<br>Originator : Dist3 |