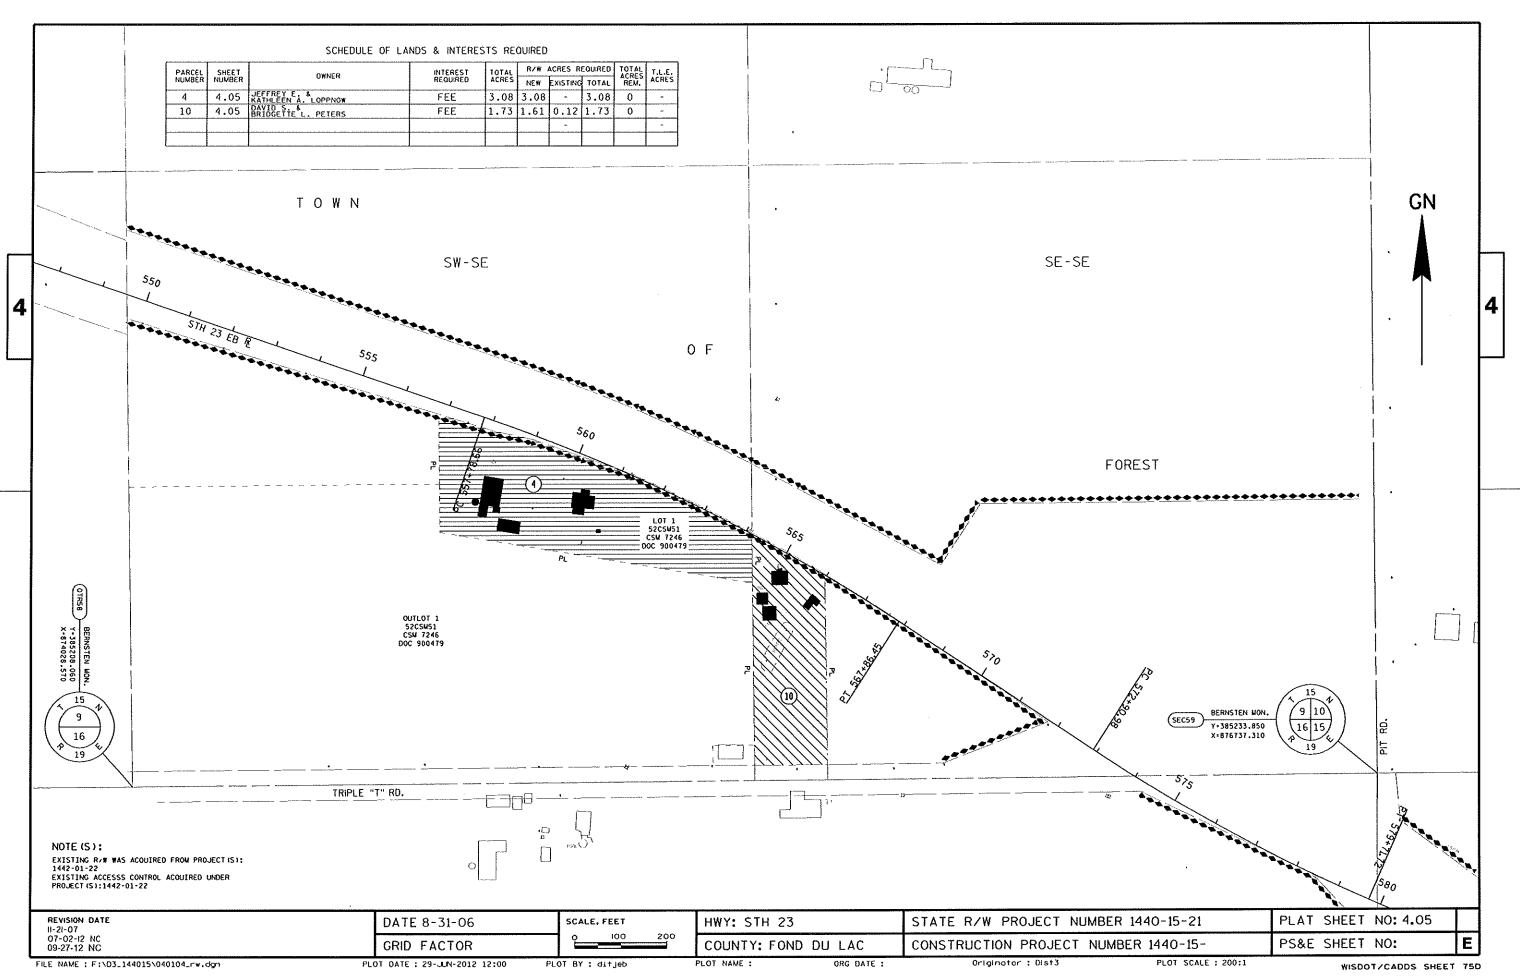

E









| - |                                                                                                                                             | *****          | mmax 6                                        |                          |                                               |                                                |
|---|---------------------------------------------------------------------------------------------------------------------------------------------|----------------|-----------------------------------------------|--------------------------|-----------------------------------------------|------------------------------------------------|
|   | NOTE (S):<br>EXISTING R/W WAS ACQUIRED FROM PROJECT (S):<br>1442-01-22<br>EXISTING ACCESSS CONTROL