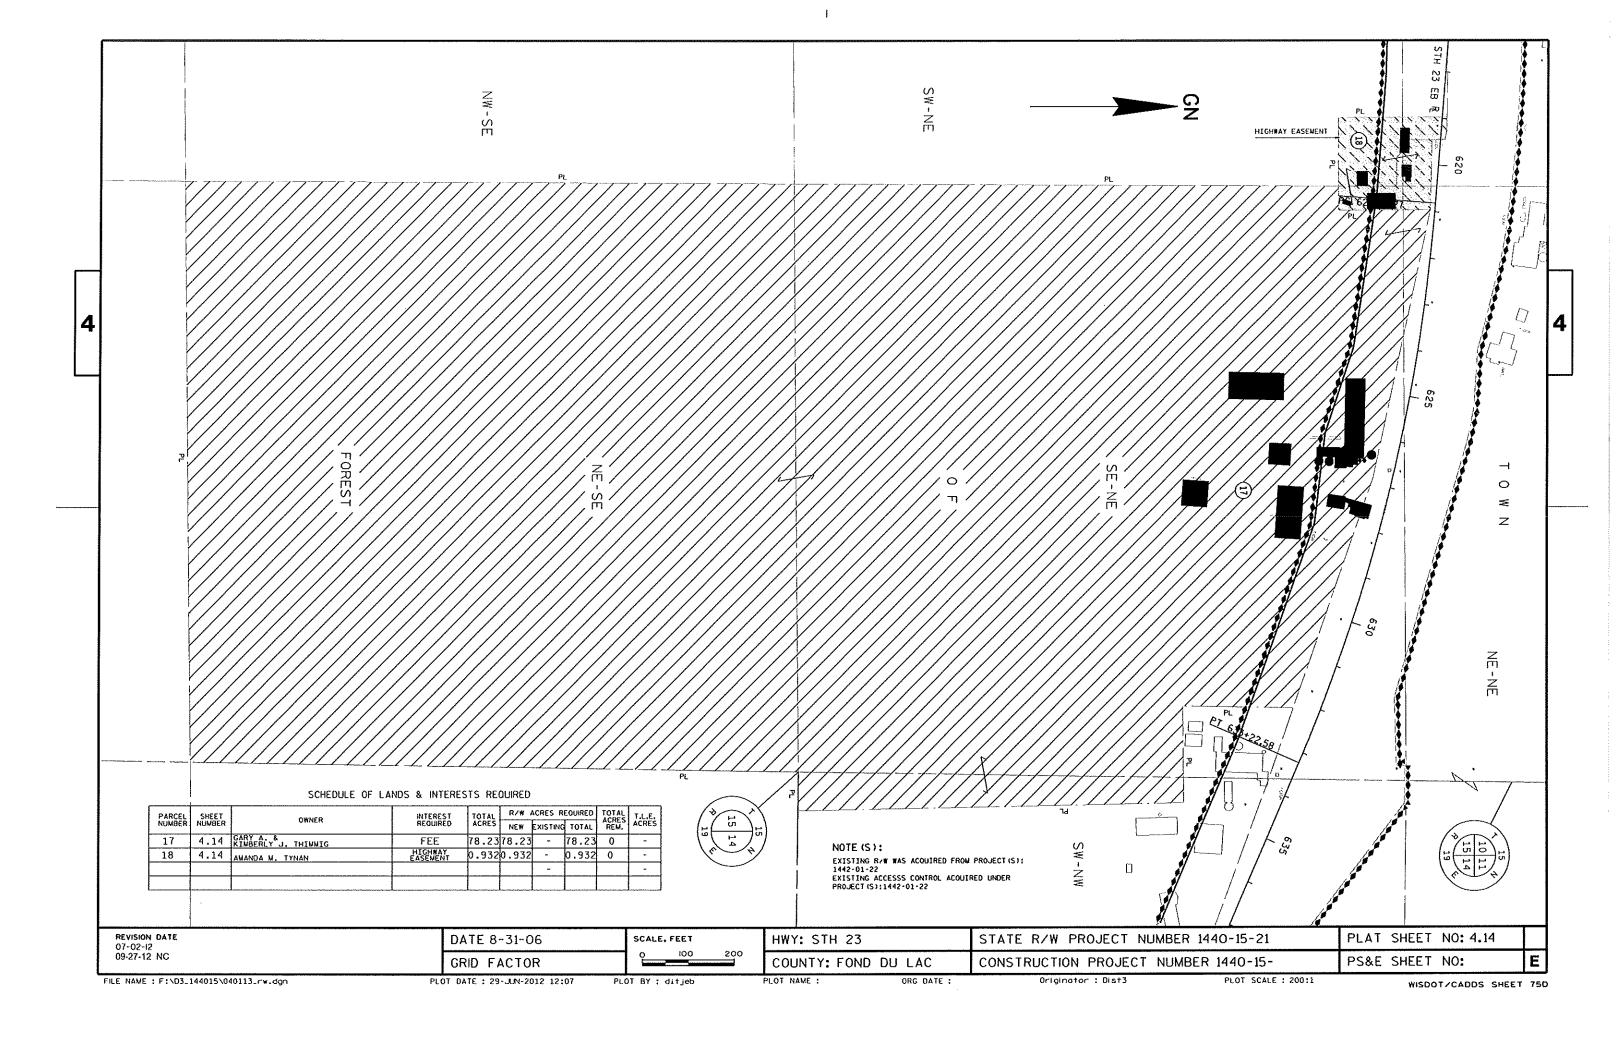

E

| - |                                                                                                                                             | *****          | mmax 6                                        |                          |                                               |                                                |
|---|---------------------------------------------------------------------------------------------------------------------------------------------|----------------|-----------------------------------------------|--------------------------|-----------------------------------------------|------------------------------------------------|
|   | NOTE (S):<br>EXISTING R/W WAS ACQUIRED FROM PROJECT (S):<br>1442-01-22<br>EXISTING ACCESSS CONTROL ACQUIRED UNDER<br>PROJECT (S):1442-01-22 | 14 13<br>19 cc | PL                                            |                          |                                               |                                                |
| 4 | RED FROM PROJECT (S):<br>DL ACOUIRED UNDER                                                                                                  |                |                                               |                          |                                               |                                                |
|   | PL SCH<br>PARCEL SHEET<br>NUMBER NUMBER OWNER<br>16 4.13 JEROME W. SCHAEFER                                                                 |                | M - MS - MS - 2M                              | (16)                     |                                               | - О<br>F                                       |
|   | EDULE OF LANDS &                                                                                                                            |                |                                               |                          |                                               |                                                |
|   | INTERESTS REQUIRED                                                                                                                          |                |                                               |                          |                                               |                                                |
|   | ACRES<br>REL, ACRES                                                                                                                         |                | יש<br>ד<br>ORE<br>S<br>T                      |                          |                                               | ٦d<br>                                         |
|   | REVISION DATE<br>07-02-12<br>09-27-12 NC                                                                                                    |                | DATE 8-31-06                                  | SCALE. FEET<br>0 100 200 | HWY: STH 23                                   | STATE R/W PROJECT NUMBE                        |
| Ļ | THE NAME : F:\D3_14401                                                                                                                      |                | GRID FACTOR<br>ot date : 29-JUN-2012 12:10 PL |                          | COUNTY: FOND DU LAC<br>PLOT NAME : ORG DATE : | CONSTRUCTION PROJECT NUM<br>Originator : Dist3 |