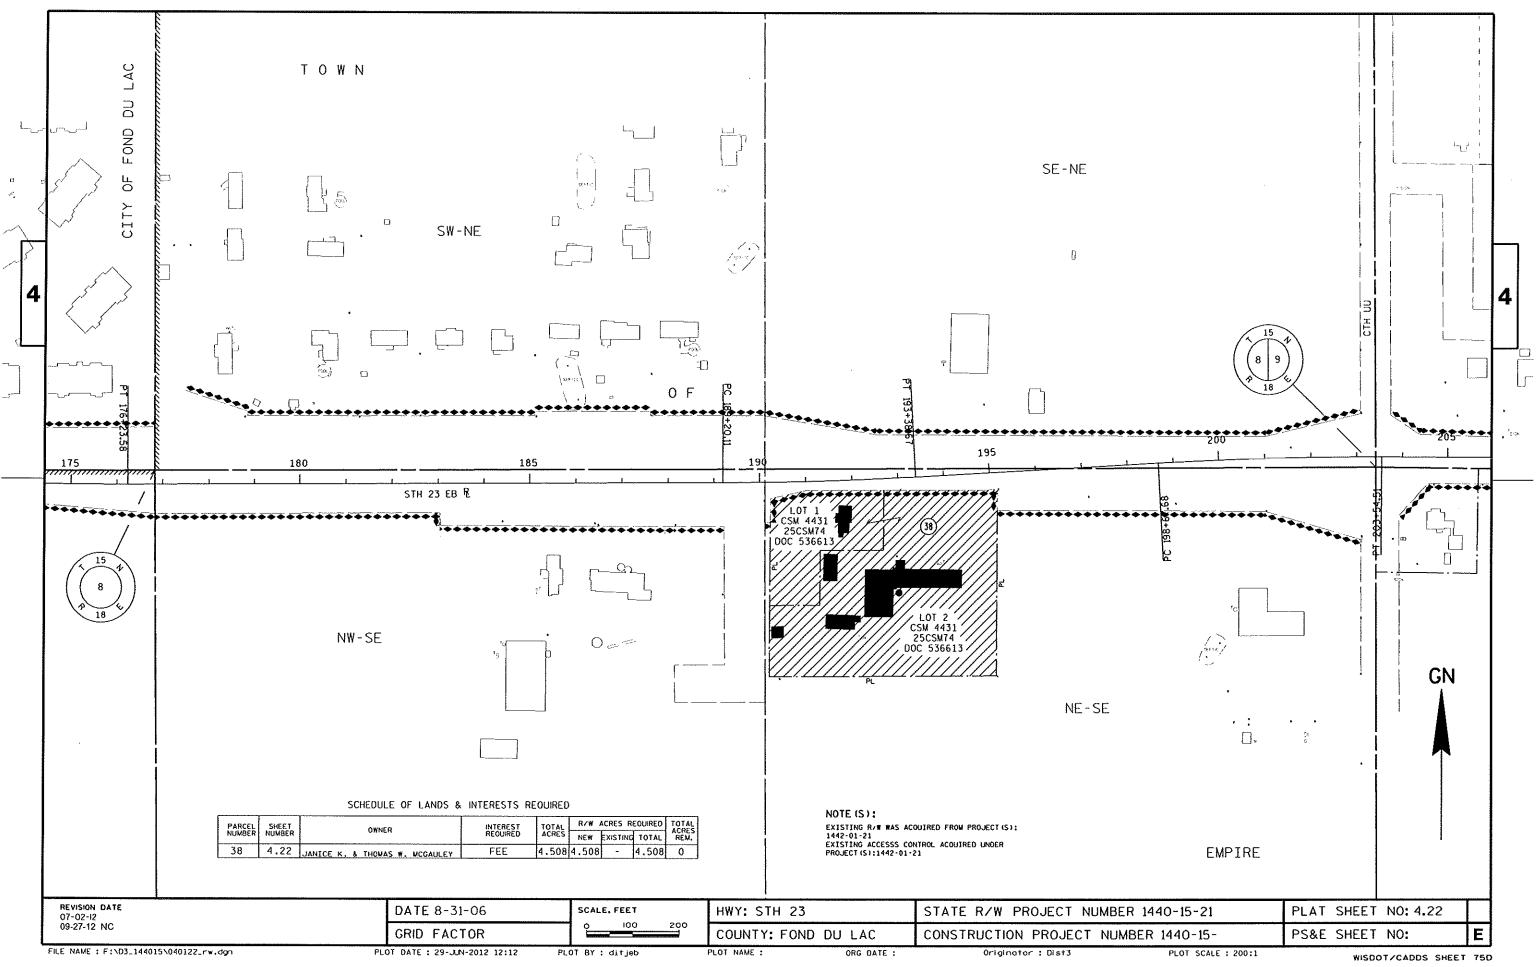

E

| - |                                                                                                                                             | *****          | mmax 6                                        |                          |                                               |                                                |
|---|---------------------------------------------------------------------------------------------------------------------------------------------|----------------|-----------------------------------------------|--------------------------|-----------------------------------------------|------------------------------------------------|
|   | NOTE (S):<br>EXISTING R/W WAS ACQUIRED FROM PROJECT (S):<br>1442-01-22<br>EXISTING ACCESSS CONTROL ACQUIRED UNDER<br>PROJECT (S):1442-01-22 | 14 13<br>19 cc | PL                                            |                          |                                               |                                                |
| 4 | RED FROM PROJECT (S):<br>DL ACOUIRED UNDER                                                                                                  |                |                                               |                          |                                               |                                                |
|   | PL SCH<br>PARCEL SHEET<br>NUMBER NUMBER OWNER<br>16 4.13 JEROME W. SCHAEFER                                                                 |                | M - MS - MS - 2M                              | (16)                     |                                               | - О<br>F                                       |
|   | EDULE OF LANDS &                                                                                                                            |                |                                               |                          |                                               |                                                |
|   | INTERESTS REQUIRED                                                                                                                          |                |                                               |                          |                                               |                                                |
|   | ACRES<br>REL, ACRES                                                                                                                         |                | יש<br>ד<br>ORE<br>S<br>T                      |                          |                                               | ٦d<br>                                         |
|   | REVISION DATE<br>07-02-12<br>09-27-12 NC                                                                                                    |                | DATE 8-31-06                                  | SCALE. FEET<br>0 100 200 | HWY: STH 23                                   | STATE R/W PROJECT NUMBE                        |
| Ļ | THE NAME : F:\D3_14401                                                                                                                      |                | GRID FACTOR<br>ot date : 29-JUN-2012 12:10 PL |                          | COUNTY: FOND DU LAC<br>PLOT NAME : ORG DATE : | CONSTRUCTION PROJECT NUM<br>Originator : Dist3 |