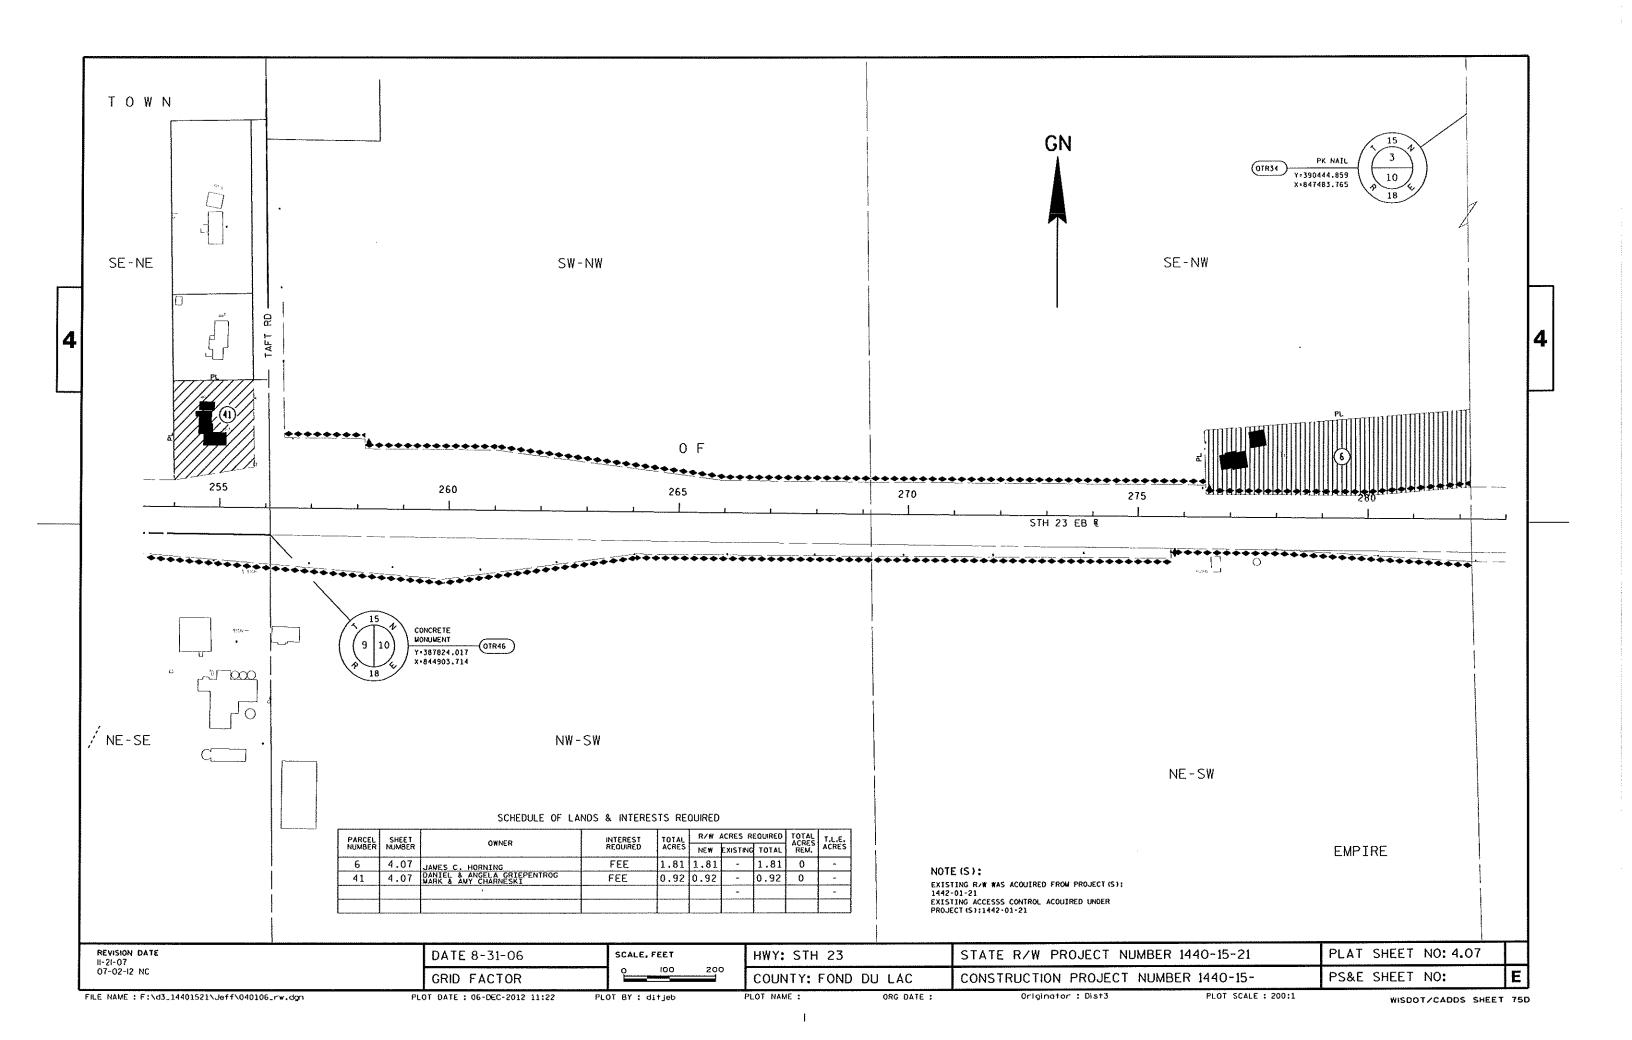

E









| - |                                                                                                                                             | *****          | mmax 6                                        |                          |                                               |                                                |
|---|---------------------------------------------------------------------------------------------------------------------------------------------|----------------|-----------------------------------------------|--------------------------|-----------------------------------------------|------------------------------------------------|
|   | NOTE (S):<br>EXISTING R/W WAS ACQUIRED FROM PROJECT (S):<br>1442-01-22<br>EXISTING ACCESSS CONTROL ACQU