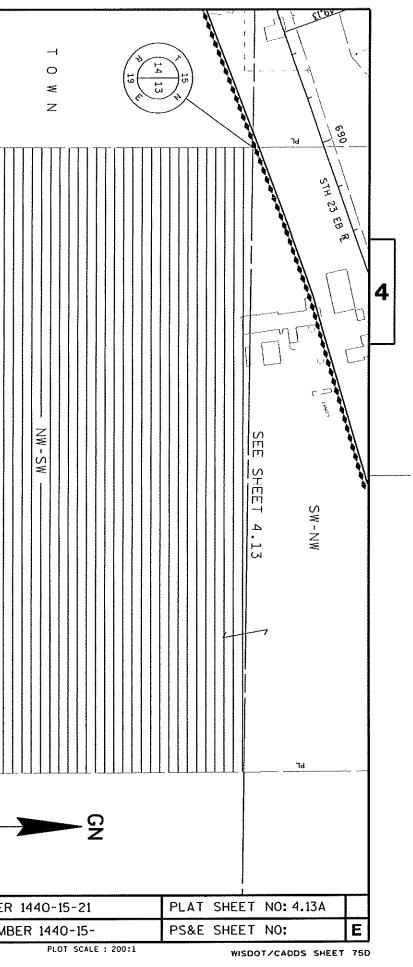

E

| - |                                                                                                                                             | *****          | mmax 6                                        |                          |                                               |                                                |
|---|---------------------------------------------------------------------------------------------------------------------------------------------|----------------|-----------------------------------------------|--------------------------|-----------------------------------------------|------------------------------------------------|
|   | NOTE (S):<br>EXISTING R/W WAS ACQUIRED FROM PROJECT (S):<br>1442-01-22<br>EXISTING ACCESSS CONTROL ACQUIRED UNDER<br>PROJECT (S):1442-01-22 | 14 13<br>19 cc | PL                                            |                          |                                               |                                                |
| 4 | RED FROM PROJECT (S):<br>DL ACOUIRED UNDER                                                                                                  |                |                                               |                          |                                               |                                                |
|   | PL SCH<br>PARCEL SHEET<br>NUMBER NUMBER OWNER<br>16 4.13 JEROME W. SCHAEFER                                                                 |                | M - MS - MS - 2M                              | (16)                     |                                               | - О<br>F                                       |
|   | EDULE OF LANDS &                                                                                                                            |                |                                               |                          |                                               |                                                |
|   | INTERESTS REQUIRED                                                                                                                          |                |                                               |                          |                                               |                                                |
|   | ACRES<br>REL, ACRES                                                                                                                         |                | יש<br>ד<br>ORE<br>S<br>T                      |                          |                                               | ٦d<br>                                         |
|   | REVISION DATE<br>07-02-12<br>09-27-12 NC                                                                                                    |                | DATE 8-31-06                                  | SCALE. FEET<br>0 100 200 | HWY: STH 23                                   | STATE R/W PROJECT NUMBE                        |
| Ļ | THE NAME : F:\D3_14401                                                                                                                      |                | GRID FACTOR<br>ot date : 29-JUN-2012 12:10 PL |                          | COUNTY: FOND DU LAC<br>PLOT NAME : ORG DATE : | CONSTRUCTION PROJECT NUM<br>Originator : Dist3 |