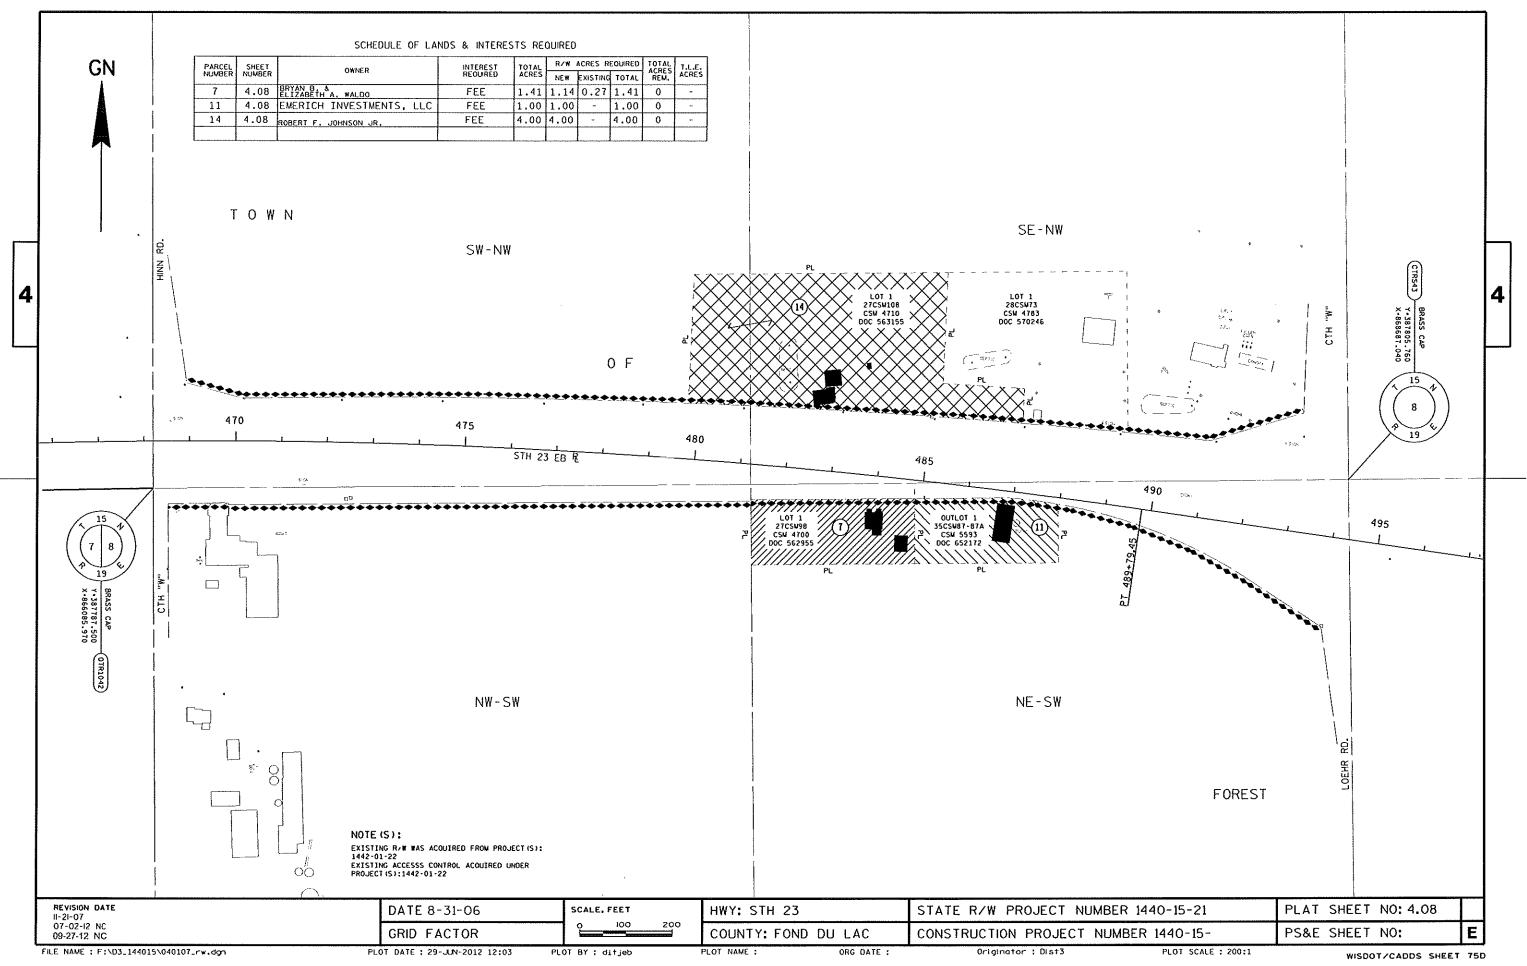

E

| - |                                                                                                                                             | *****          | mmax 6                                        |                          |                                               |                                                |
|---|---------------------------------------------------------------------------------------------------------------------------------------------|----------------|-----------------------------------------------|--------------------------|-----------------------------------------------|------------------------------------------------|
|   | NOTE (S):<br>EXISTING R/W WAS ACQUIRED FROM PROJECT (S):<br>1442-01-22<br>EXISTING ACCESSS CONTROL ACQUIRED UNDER<br>PROJECT (S):1442-01-22 | 14 13<br>19 cc | PL                                            |                          |                                               |                                                |
| 4 | RED FROM PROJECT (S):<br>DL ACOUIRED UNDER                                                                                                  |                |                                               |                          |                                               |                                                |
|   | PL SCH<br>PARCEL SHEET<br>NUMBER NUMBER OWNER<br>16 4.13 JEROME W. SCHAEFER                                                                 |                | M - MS - MS - 2M                              | (16)                     |                                               | - О<br>F                                       |
|   | EDULE OF LANDS &                                                                                                                            |                |                                               |                          |                                               |                                                |
|   | INTERESTS REQUIRED                                                                                                                          |                |                                               |                          |                                               |                                                |
|   | ACRES<br>REL, ACRES                                                                                                                         |                | יש<br>ד<br>ORE<br>S<br>T                      |                          |                                               | ٦d<br>                                         |
|   | REVISION DATE<br>07-02-12<br>09-27-12 NC                                                                                                    |                | DATE 8-31-06                                  | SCALE. FEET<br>0 100 200 | HWY: STH 23                                   | STATE R/W PROJECT NUMBE                        |
| Ļ | THE NAME : F:\D3_14401                                                                                                                      |                | GRID FACTOR<br>ot date : 29-JUN-2012 12:10 PL |                          | COUNTY: FOND DU LAC<br>PLOT NAME : ORG DATE : | CONSTRUCTION PROJECT NUM<br>Originator : Dist3 |