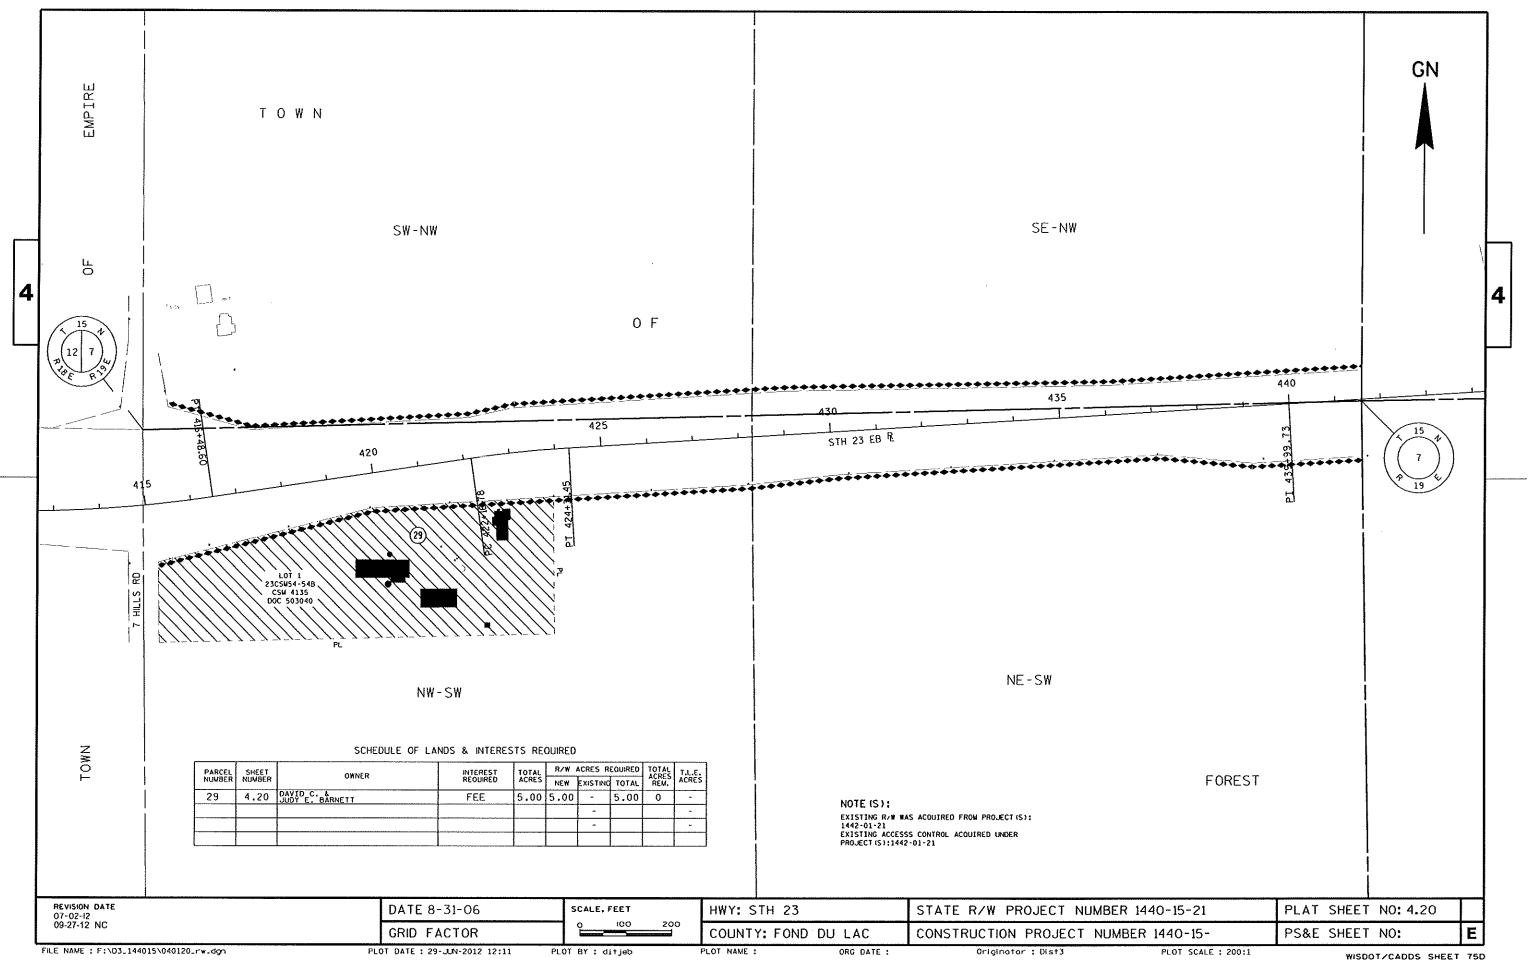

E

| - |                                                                                                                                             | *****          | mmax 6                                        |                          |                                               |                                                |
|---|---------------------------------------------------------------------------------------------------------------------------------------------|----------------|-----------------------------------------------|--------------------------|-----------------------------------------------|------------------------------------------------|
|   | NOTE (S):<br>EXISTING R/W WAS ACQUIRED FROM PROJECT (S):<br>1442-01-22<br>EXISTING ACCESSS CONTROL ACQUIRED UNDER<br>PROJECT (S):1442-01-22 | 14 13<br>19 cc | PL                                            |                          |                                               |                                                |
| 4 | RED FROM PROJECT (S):<br>DL ACOUIRED UNDER                                                                                                  |                |                                               |                          |                                               |                                                |
|   | PL SCH<br>PARCEL SHEET<br>NUMBER NUMBER OWNER<br>16 4.13 JEROME W. SCHAEFER                                                                 |                | M - MS - MS - 2M                              | (16)                     |                                               | - О<br>F                                       |
|   | EDULE OF LANDS &                                                                                                                            |                |                                               |                          |                                               |                                                |
|   | INTERESTS REQUIRED                                                                                                                          |                |                                               |                          |                                               |                                                |
|   | ACRES<br>REL, ACRES                                                                                                                         |                | יש<br>ד<br>ORE<br>S<br>T                      |                          |                                               | ٦d<br>                                         |
|   | REVISION DATE<br>07-02-12<br>09-27-12 NC                                                                                                    |                | DATE 8-31-06                                  | SCALE. FEET<br>0 100 200 | HWY: STH 23                                   | STATE R/W PROJECT NUMBE                        |
| Ļ | THE NAME : F:\D3_14401                                                                                                                      |                | GRID FACTOR<br>ot date : 29-JUN-2012 12:10 PL |                          | COUNTY: FOND DU LAC<br>PLOT NAME : ORG DATE : | CONSTRUCTION PROJECT NUM<br>Originator : Dist3 |