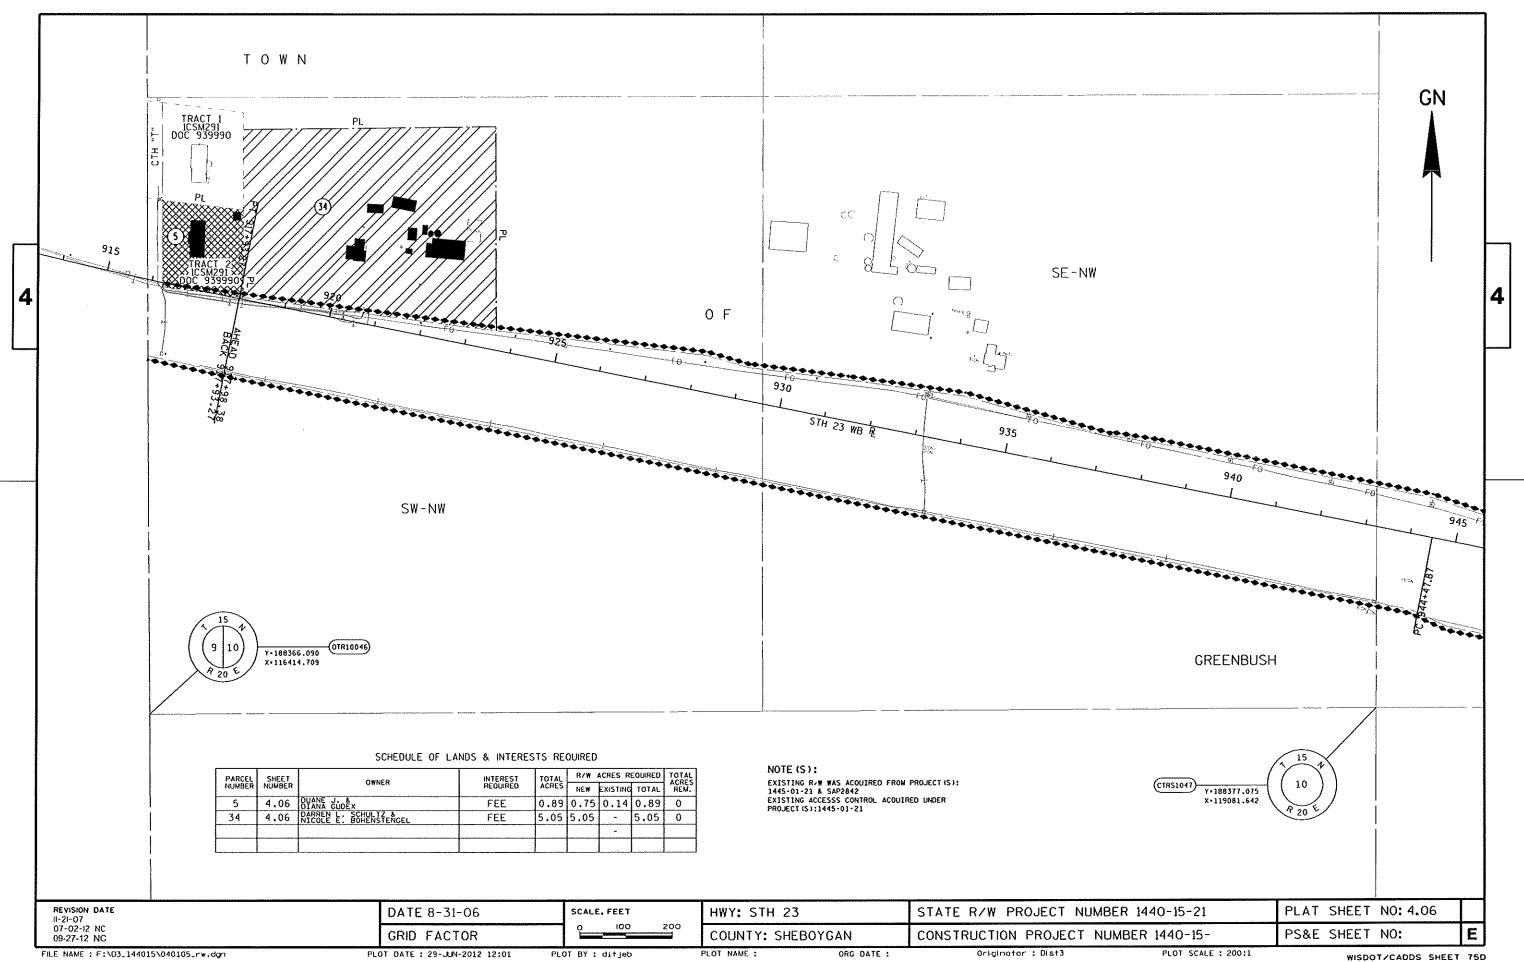

E









| - |                                                                                                                                             | *****          | mmax 6                                        |                          |                                               |                                                |
|---|---------------------------------------------------------------------------------------------------------------------------------------------|----------------|-----------------------------------------------|--------------------------|-----------------------------------------------|------------------------------------------------|
|   | NOTE (S):<br>EXISTING R/W WAS ACQUIRED FROM PROJECT (S):<br>1442-01-22<br>EXISTING ACCESSS CONTROL AC