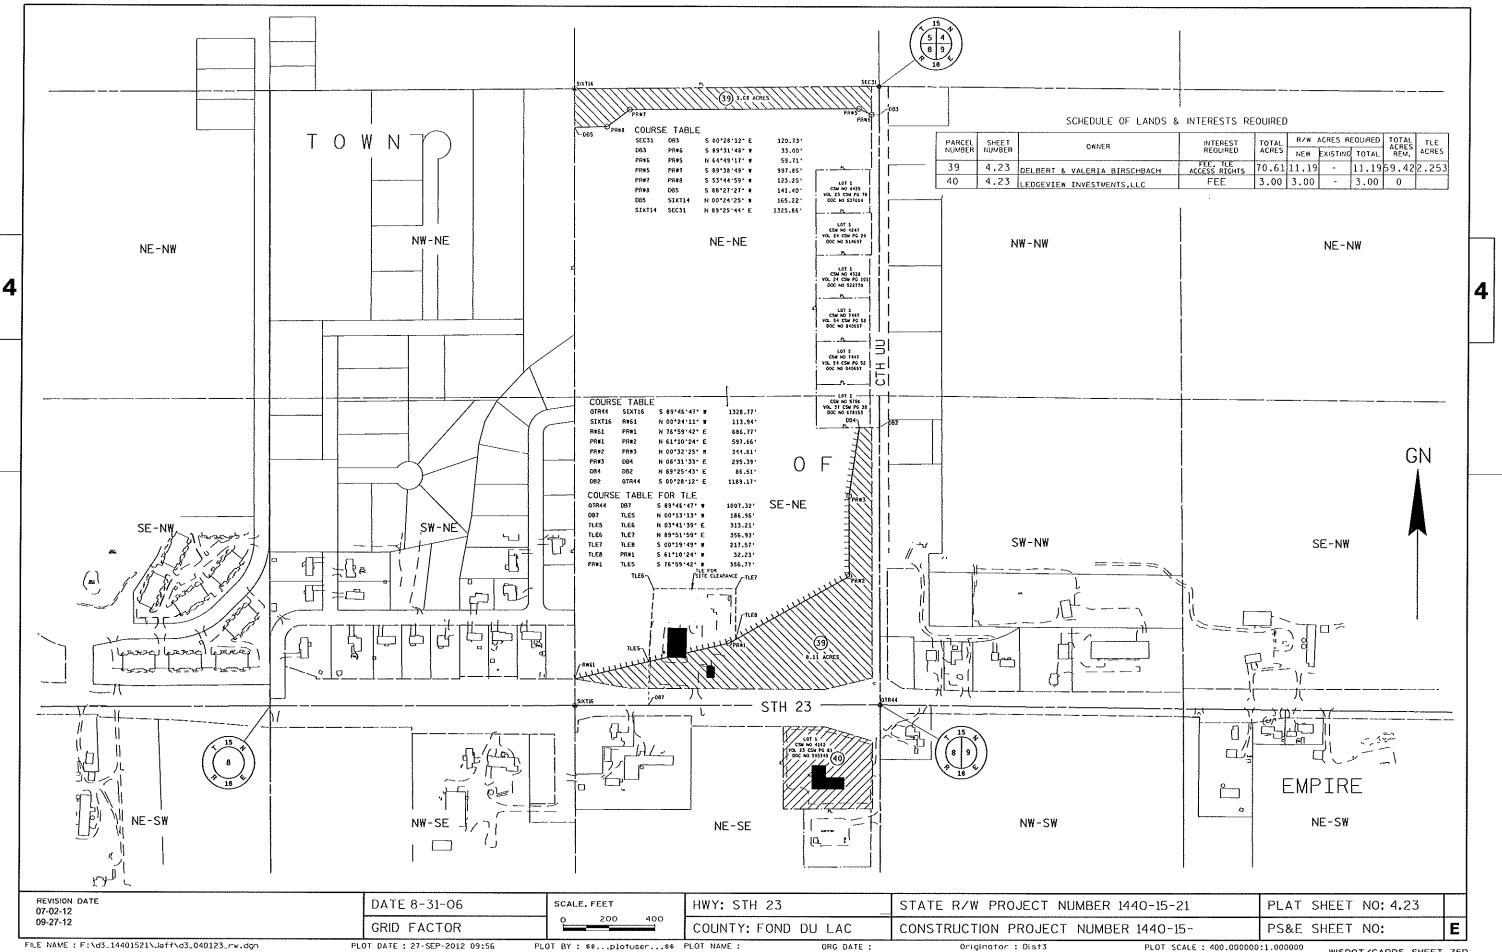

E

| - |                                                                                                                                             | *****          | mmax 6                                        |                          |                                               |                                                |
|---|---------------------------------------------------------------------------------------------------------------------------------------------|----------------|-----------------------------------------------|--------------------------|-----------------------------------------------|------------------------------------------------|
|   | NOTE (S):<br>EXISTING R/W WAS ACQUIRED FROM PROJECT (S):<br>1442-01-22<br>EXISTING ACCESSS CONTROL ACQUIRED UNDER<br>PROJECT (S):1442-01-22 | 14 13<br>19 cc | PL                                            |                          |                                               |                                                |
| 4 | RED FROM PROJECT (S):<br>DL ACOUIRED UNDER                                                                                                  |                |                                               |                          |                                               |                                                |
|   | PL SCH<br>PARCEL SHEET<br>NUMBER NUMBER OWNER<br>16 4.13 JEROME W. SCHAEFER                                                                 |                | M - MS - MS - 2M                              | (16)                     |                                               | - О<br>F                                       |
|   | EDULE OF LANDS &                                                                                                                            |                |                                               |                          |                                               |                                                |
|   | INTERESTS REQUIRED                                                                                                                          |                |                                               |                          |                                               |                                                |
|   | ACRES<br>REL, ACRES                                                                                                                         |                | יש<br>ד<br>ORE<br>S<br>T                      |                          |                                               | ٦d<br>                                         |
|   | REVISION DATE<br>07-02-12<br>09-27-12 NC                                                                                                    |                | DATE 8-31-06                                  | SCALE. FEET<br>0 100 200 | HWY: STH 23                                   | STATE R/W PROJECT NUMBE                        |
| Ļ | THE NAME : F:\D3_14401                                                                                                                      |                | GRID FACTOR<br>ot date : 29-JUN-2012 12:10 PL |                          | COUNTY: FOND DU LAC<br>PLOT NAME : ORG DATE : | CONSTRUCTION PROJECT NUM<br>Originator : Dist3 |