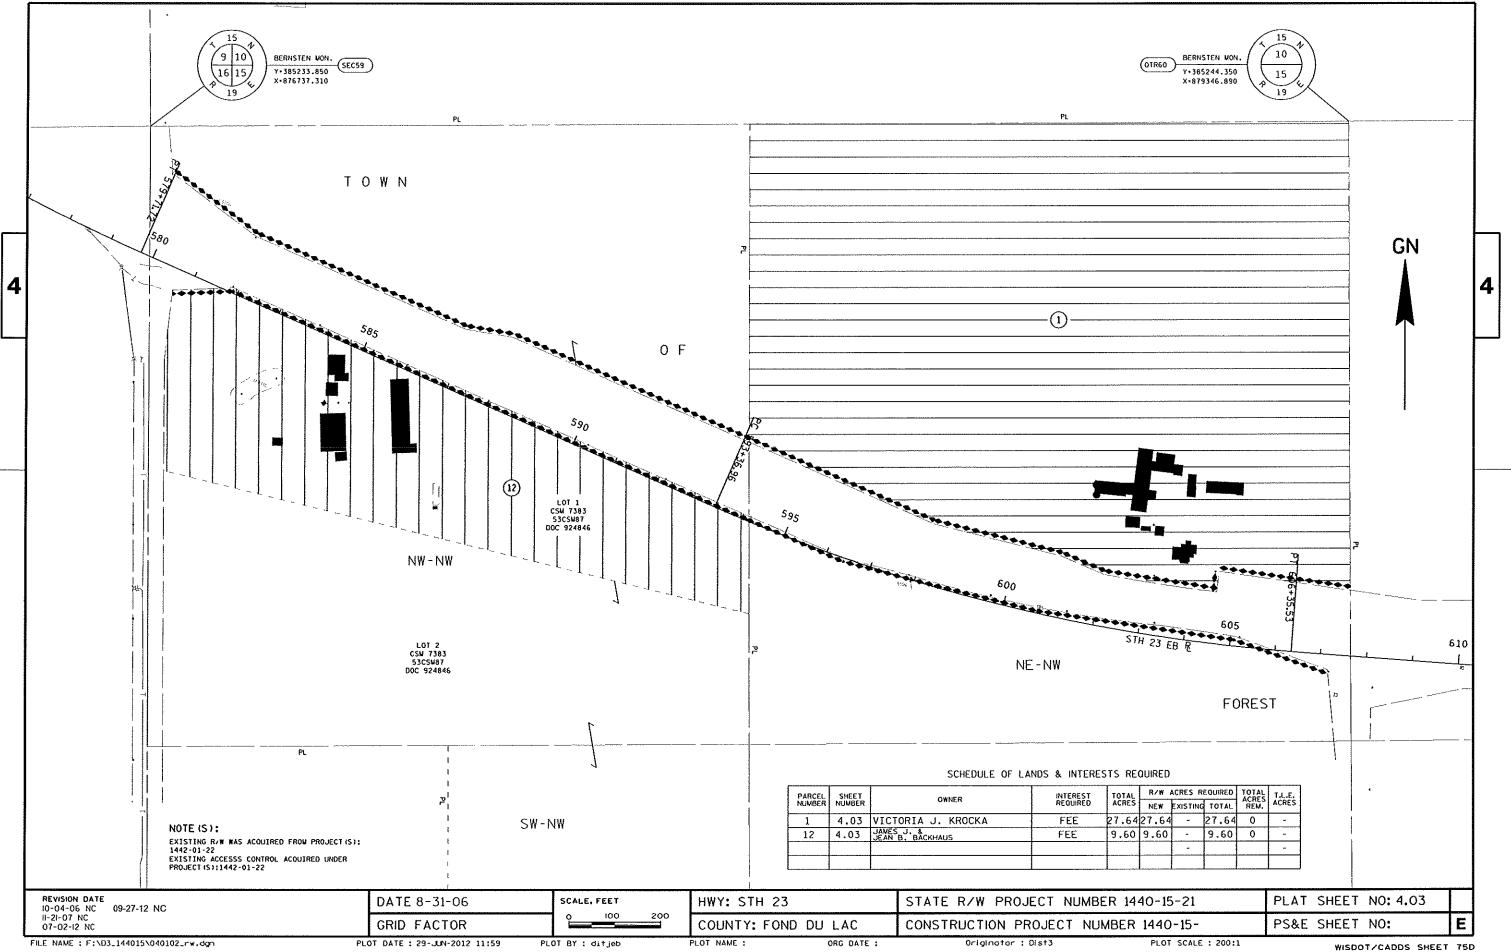

E









| - |                                                                                                                                             | *****          | mmax 6                                        |                          |                                               |                                                |
|---|---------------------------------------------------------------------------------------------------------------------------------------------|----------------|-----------------------------------------------|--------------------------|-----------------------------------------------|------------------------------------------------|
|   | NOTE (S):<br>EXISTING R/W WAS ACQUIRED FROM PROJECT (S):<br>1442-01-22<br>EXISTING ACCESSS CONT