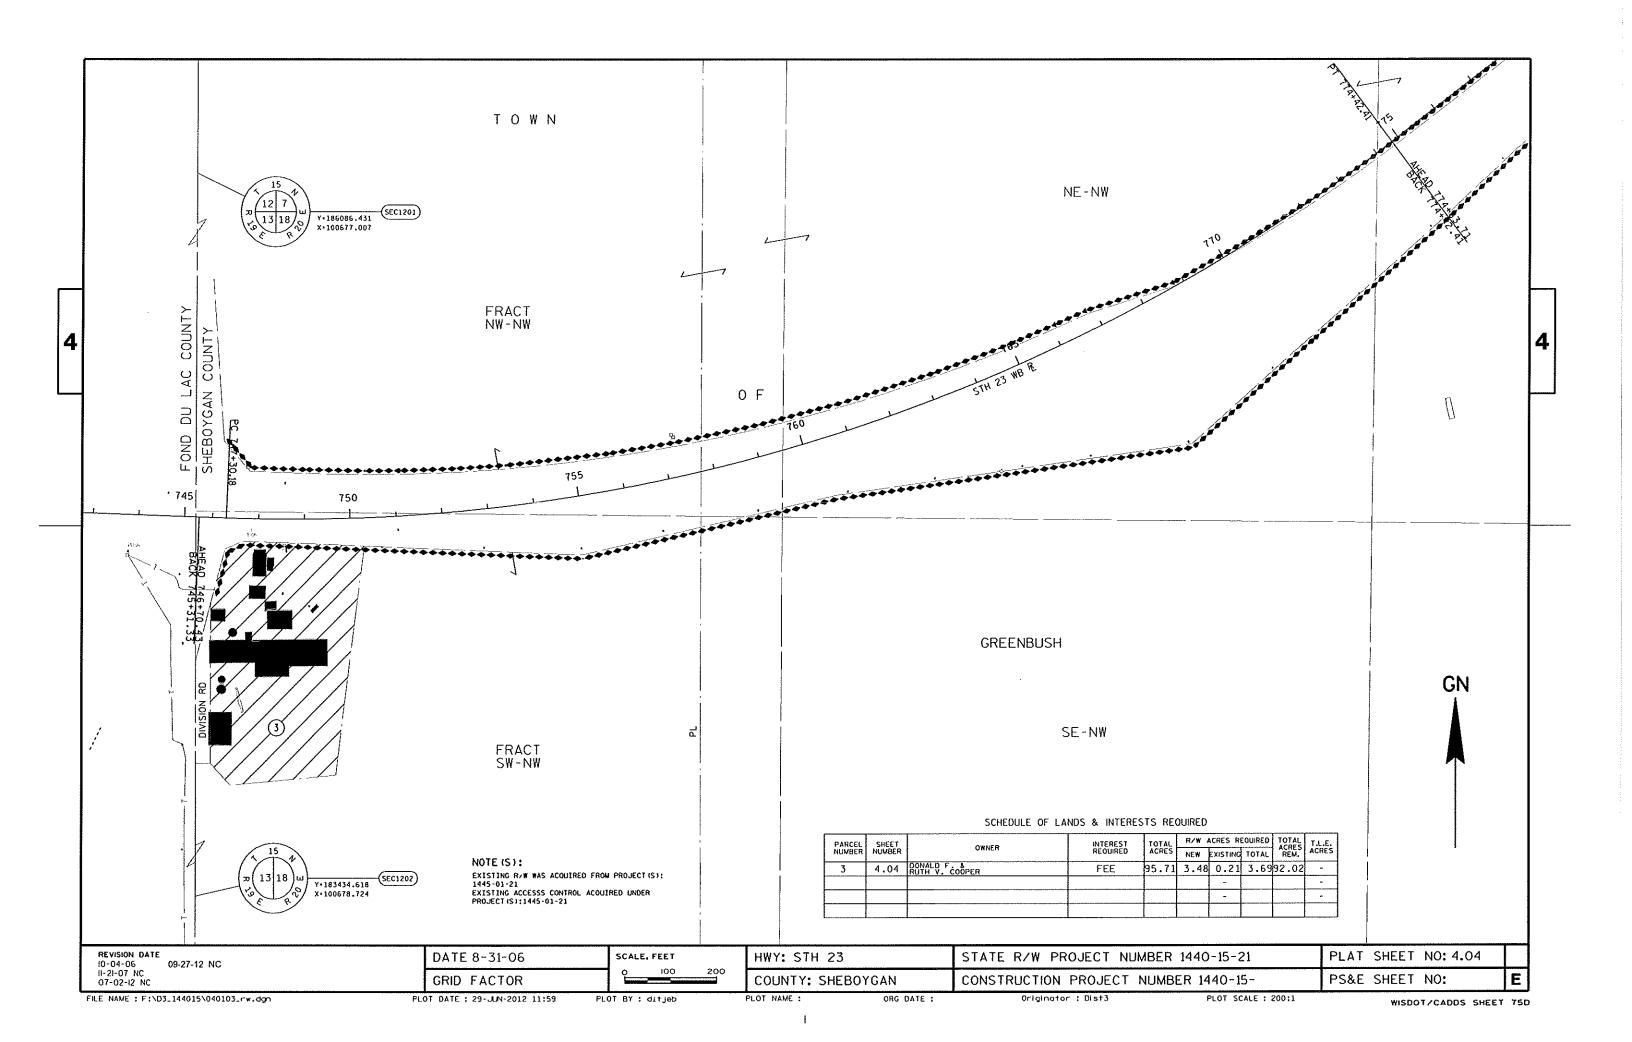

E









| - |                                                                                                                                             | *****          | mmax 6                                        |                          |                                               |                                                |
|---|---------------------------------------------------------------------------------------------------------------------------------------------|----------------|-----------------------------------------------|--------------------------|-----------------------------------------------|------------------------------------------------|
|   | NOTE (S):<br>EXISTING R/W WAS ACQUIRED FROM PROJECT (S):<br>1442-01-22<br>EXISTING ACCESSS CONTRO