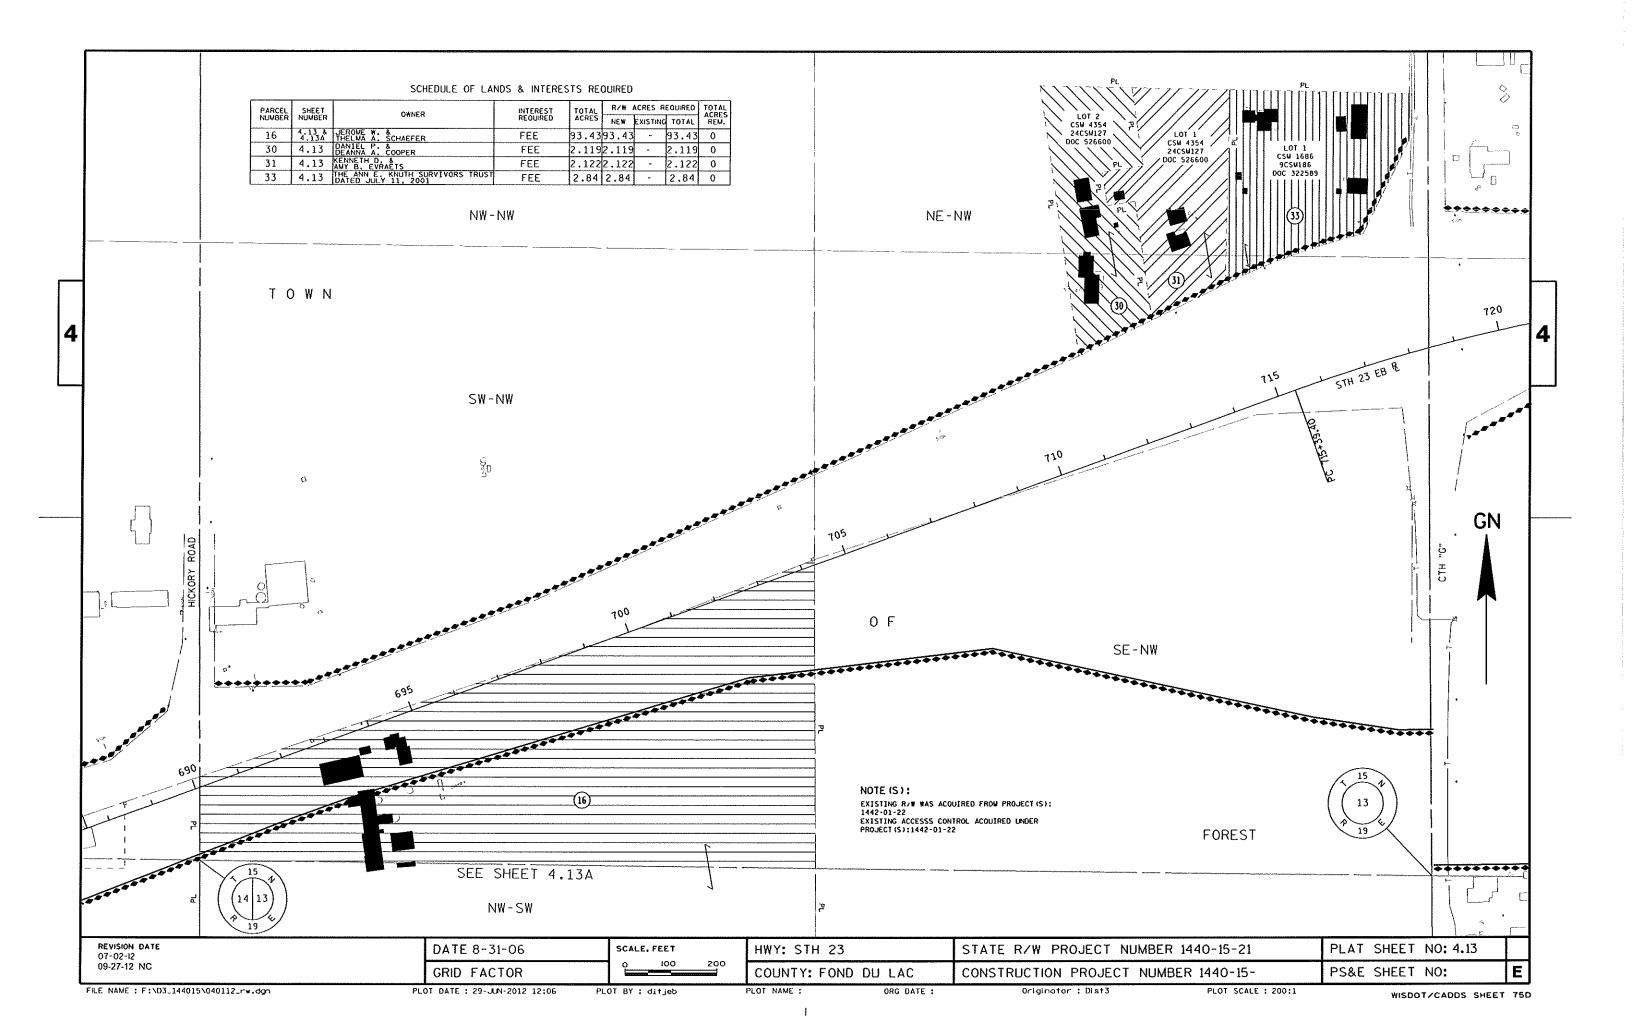

E

| - |                                                                                                                                             | *****          | mmax 6                                        |                          |                                               |                                                |
|---|---------------------------------------------------------------------------------------------------------------------------------------------|----------------|-----------------------------------------------|--------------------------|-----------------------------------------------|------------------------------------------------|
|   | NOTE (S):<br>EXISTING R/W WAS ACQUIRED FROM PROJECT (S):<br>1442-01-22<br>EXISTING ACCESSS CONTROL ACQUIRED UNDER<br>PROJECT (S):1442-01-22 | 14 13<br>19 cc | PL                                            |                          |                                               |                                                |
| 4 | RED FROM PROJECT (S):<br>DL ACOUIRED UNDER                                                                                                  |                |                                               |                          |                                               |                                                |
|   | PL SCH<br>PARCEL SHEET<br>NUMBER NUMBER OWNER<br>16 4.13 JEROME W. SCHAEFER                                                                 |                | M - MS - MS - 2M                              | (16)                     |                                               | - О<br>F                                       |
|   | EDULE OF LANDS &                                                                                                                            |                |                                               |                          |                                               |                                                |
|   | INTERESTS REQUIRED                                                                                                                          |                |                                               |                          |                                               |                                                |
|   | ACRES<br>REL, ACRES                                                                                                                         |                | יש<br>ד<br>ORE<br>S<br>T                      |                          |                                               | ٦d<br>                                         |
|   | REVISION DATE<br>07-02-12<br>09-27-12 NC                                                                                                    |                | DATE 8-31-06                                  | SCALE. FEET<br>0 100 200 | HWY: STH 23                                   | STATE R/W PROJECT NUMBE                        |
| Ļ | THE NAME : F:\D3_14401                                                                                                                      |                | GRID FACTOR<br>ot date : 29-JUN-2012 12:10 PL |                          | COUNTY: FOND DU LAC<br>PLOT NAME : ORG DATE : | CONSTRUCTION PROJECT NUM<br>Originator : Dist3 |