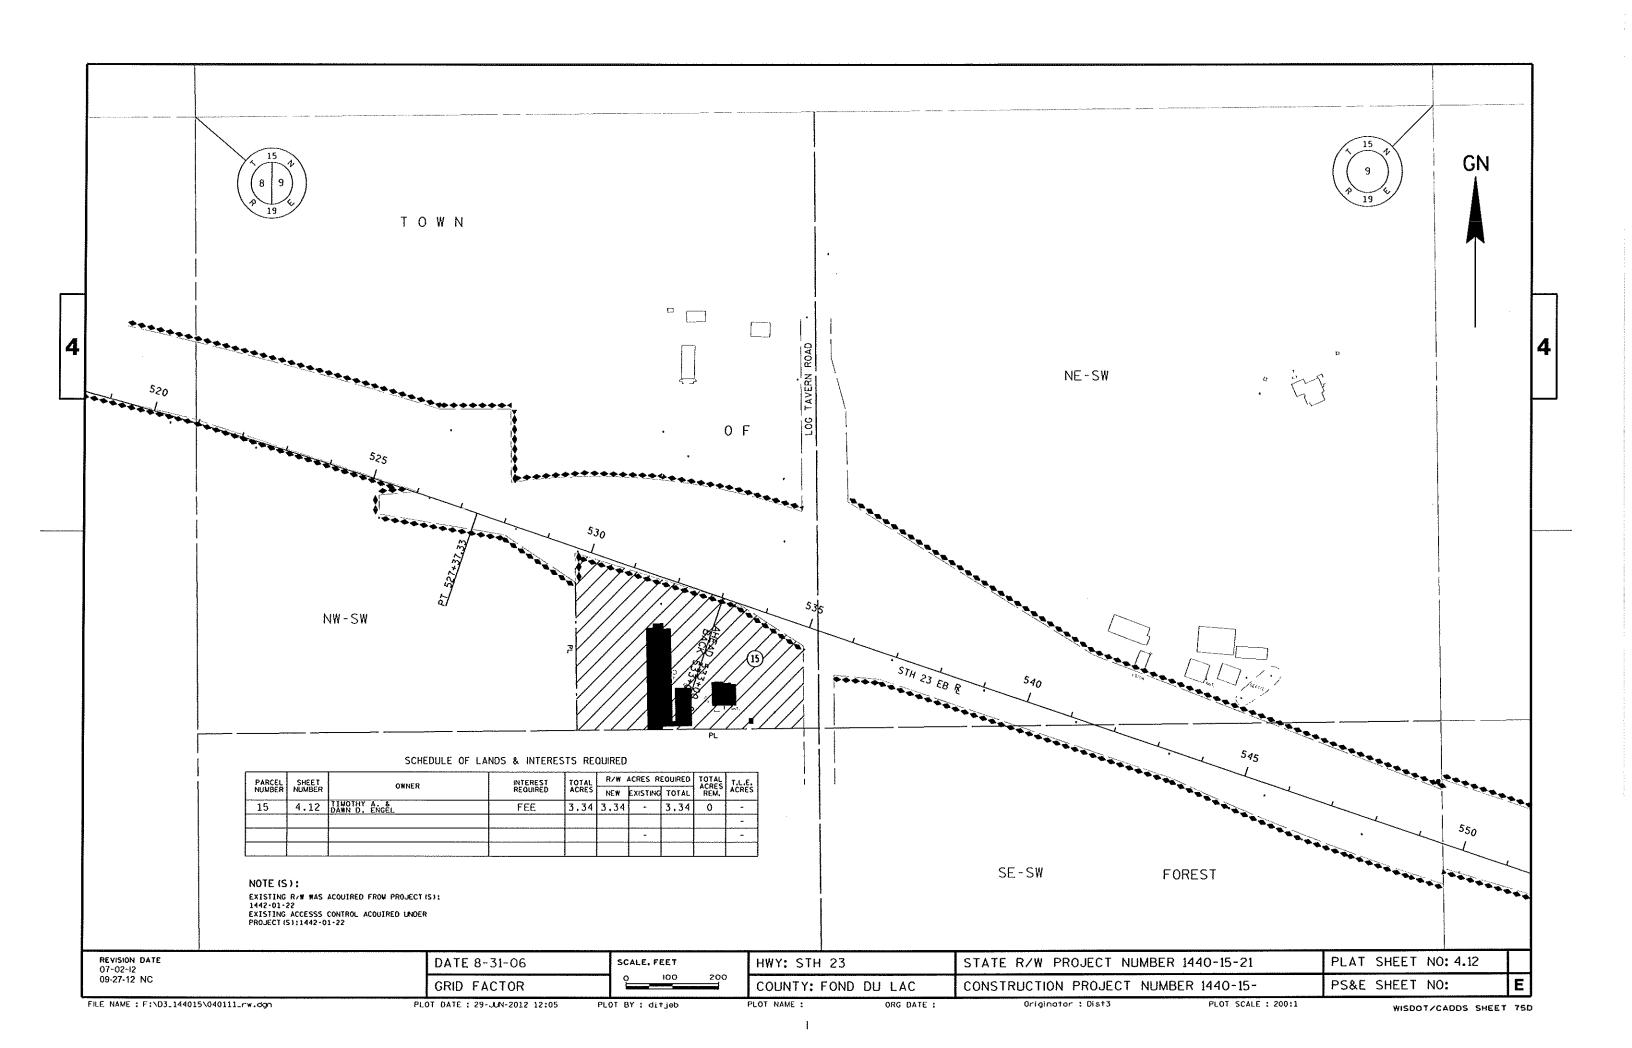

E

| - |                                                                                                                                             | *****          | mmax 6                                        |                          |                                               |                                                |
|---|---------------------------------------------------------------------------------------------------------------------------------------------|----------------|-----------------------------------------------|--------------------------|-----------------------------------------------|------------------------------------------------|
|   | NOTE (S):<br>EXISTING R/W WAS ACQUIRED FROM PROJECT (S):<br>1442-01-22<br>EXISTING ACCESSS CONTROL ACQUIRED UNDER<br>PROJECT (S):1442-01-22 | 14 13<br>19 cc | PL                                            |                          |                                               |                                                |
| 4 | RED FROM PROJECT (S):<br>DL ACOUIRED UNDER                                                                                                  |                |                                               |                          |                                               |                                                |
|   | PL SCH<br>PARCEL SHEET<br>NUMBER NUMBER OWNER<br>16 4.13 JEROME W. SCHAEFER                                                                 |                | M - MS - MS - 2M                              | (16)                     |                                               | - О<br>F                                       |
|   | EDULE OF LANDS &                                                                                                                            |                |                                               |                          |                                               |                                                |
|   | INTERESTS REQUIRED                                                                                                                          |                |                                               |                          |                                               |                                                |
|   | ACRES<br>REL, ACRES                                                                                                                         |                | יש<br>ד<br>ORE<br>S<br>T                      |                          |                                               | ٦d<br>                                         |
|   | REVISION DATE<br>07-02-12<br>09-27-12 NC                                                                                                    |                | DATE 8-31-06                                  | SCALE. FEET<br>0 100 200 | HWY: STH 23                                   | STATE R/W PROJECT NUMBE                        |
| Ļ | THE NAME : F:\D3_14401                                                                                                                      |                | GRID FACTOR<br>ot date : 29-JUN-2012 12:10 PL |                          | COUNTY: FOND DU LAC<br>PLOT NAME : ORG DATE : | CONSTRUCTION PROJECT NUM<br>Originator : Dist3 |