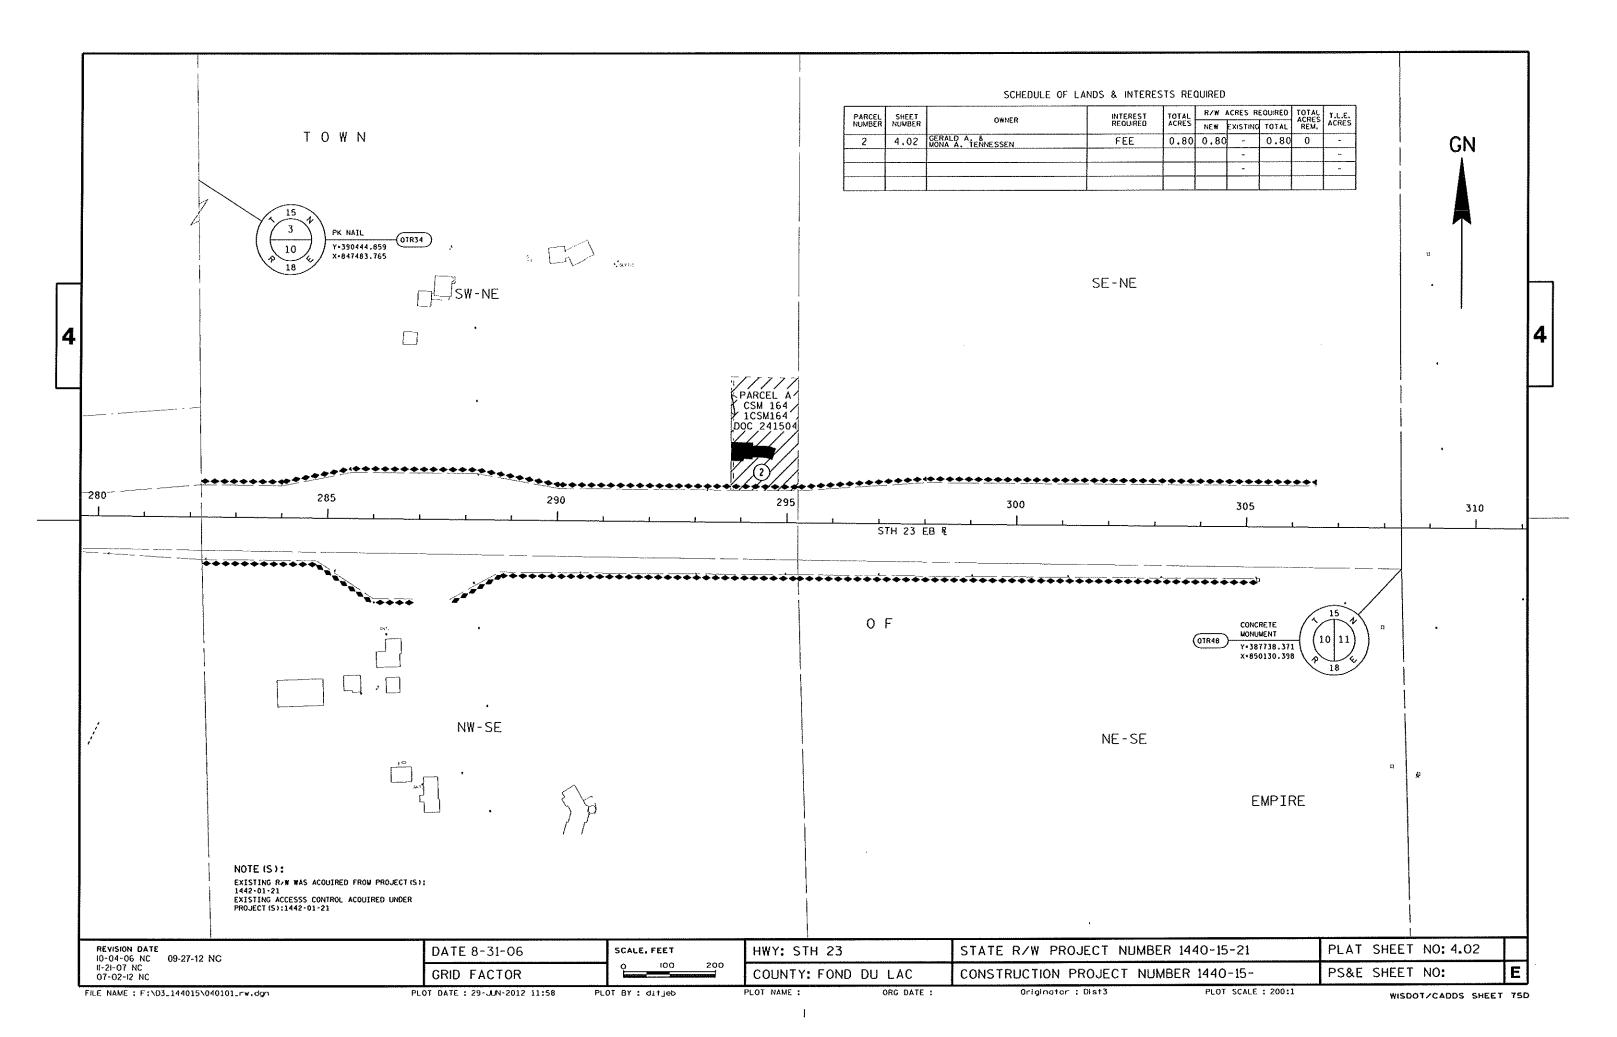

E









| - |                                                                                                                                             | *****          | mmax 6                                        |                          |                                               |                                                |
|---|---------------------------------------------------------------------------------------------------------------------------------------------|----------------|-----------------------------------------------|--------------------------|-----------------------------------------------|------------------------------------------------|
|   | NOTE (S):<br>EXISTING R/W WAS ACQUIRED FROM PROJECT (S):<br>1442-01-22<br>EXISTING ACCESSS CO