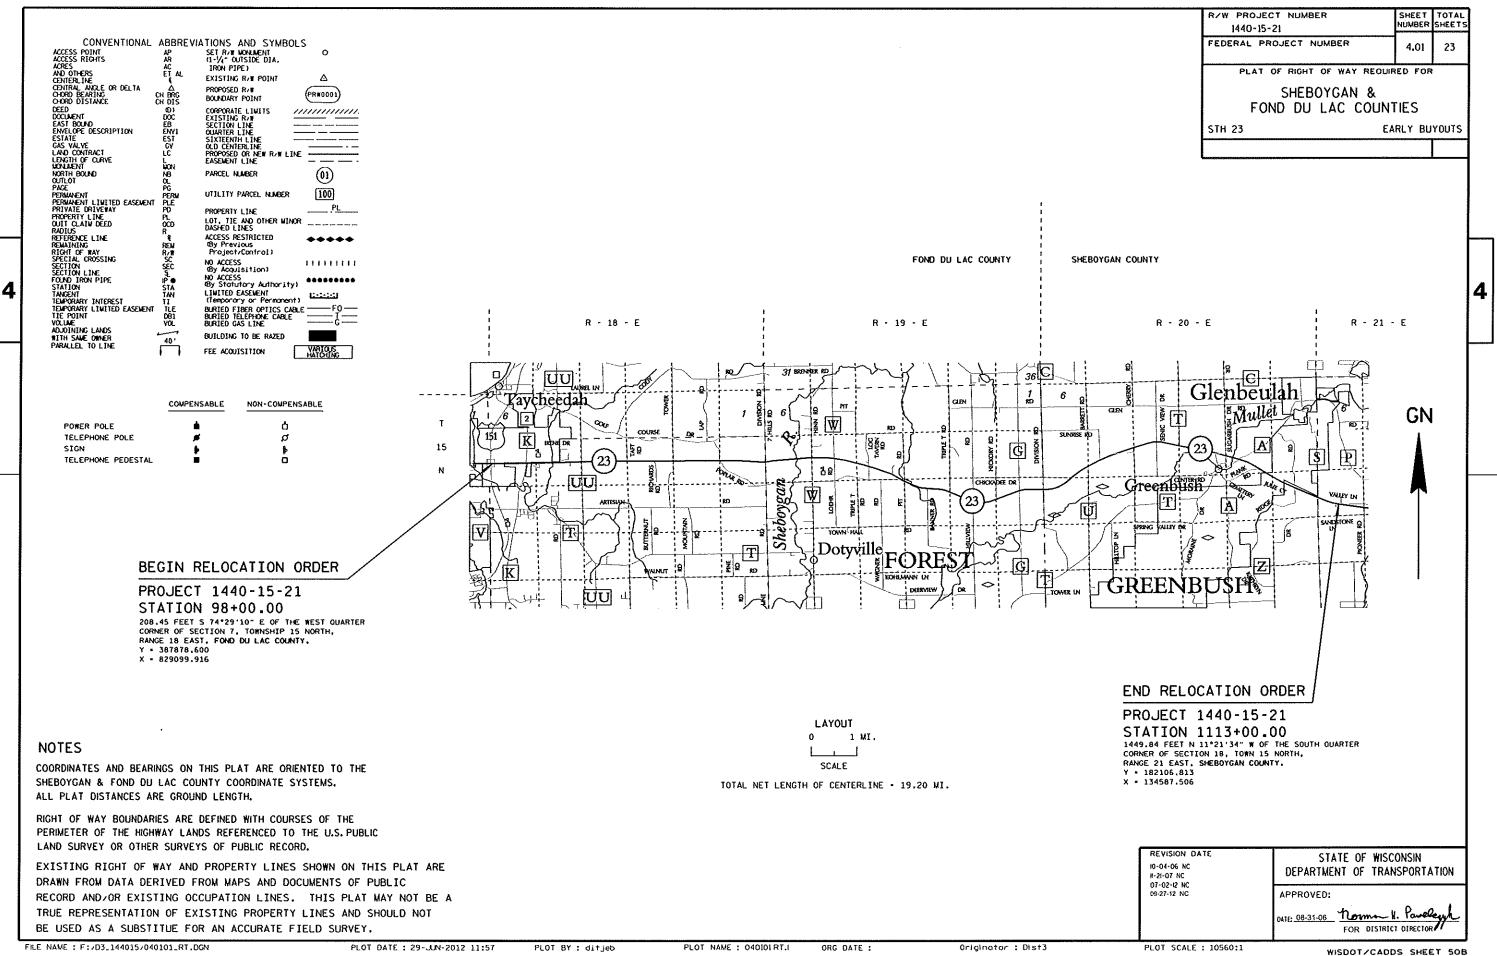

E









| - |                                                                                                                                             | *****          | mmax 6                                        |                          |                                               |                                                |
|---|---------------------------------------------------------------------------------------------------------------------------------------------|----------------|-----------------------------------------------|--------------------------|-----------------------------------------------|------------------------------------------------|
|   | NOTE (S):<br>EXISTING R/W WAS ACQUIRED FROM PROJECT (S):<br>1442-01-22<br>EXISTING ACCESSS