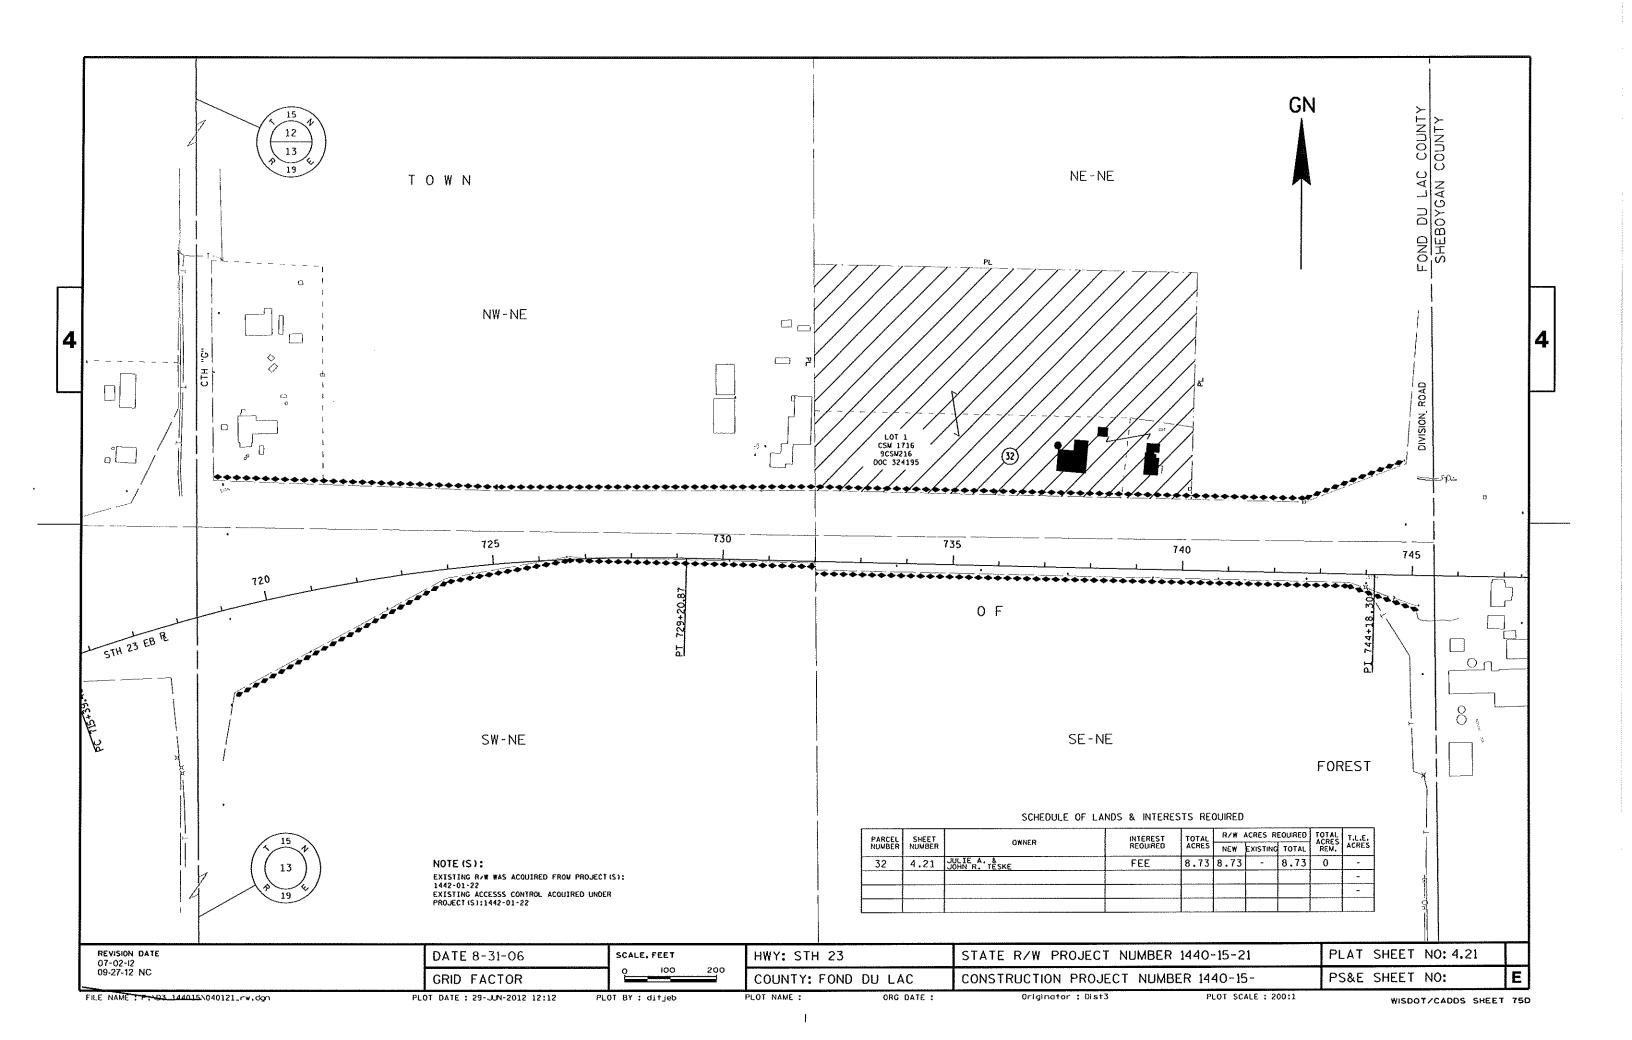

E

| - |                                                                                                                                             | *****          | mmax 6                                        |                          |                                               |                                                |
|---|---------------------------------------------------------------------------------------------------------------------------------------------|----------------|-----------------------------------------------|--------------------------|-----------------------------------------------|------------------------------------------------|
|   | NOTE (S):<br>EXISTING R/W WAS ACQUIRED FROM PROJECT (S):<br>1442-01-22<br>EXISTING ACCESSS CONTROL ACQUIRED UNDER<br>PROJECT (S):1442-01-22 | 14 13<br>19 cc | PL                                            |                          |                                               |                                                |
| 4 | RED FROM PROJECT (S):<br>DL ACOUIRED UNDER                                                                                                  |                |                                               |                          |                                               |                                                |
|   | PL SCH<br>PARCEL SHEET<br>NUMBER NUMBER OWNER<br>16 4.13 JEROME W. SCHAEFER                                                                 |                | M - MS - MS - 2M                              | (16)                     |                                               | - О<br>F                                       |
|   | EDULE OF LANDS &                                                                                                                            |                |                                               |                          |                                               |                                                |
|   | INTERESTS REQUIRED                                                                                                                          |                |                                               |                          |                                               |                                                |
|   | ACRES<br>REL, ACRES                                                                                                                         |                | יש<br>ד<br>ORE<br>S<br>T                      |                          |                                               | ٦d<br>                                         |
|   | REVISION DATE<br>07-02-12<br>09-27-12 NC                                                                                                    |                | DATE 8-31-06                                  | SCALE. FEET<br>0 100 200 | HWY: STH 23                                   | STATE R/W PROJECT NUMBE                        |
| Ļ | THE NAME : F:\D3_14401                                                                                                                      |                | GRID FACTOR<br>ot date : 29-JUN-2012 12:10 PL |                          | COUNTY: FOND DU LAC<br>PLOT NAME : ORG DATE : | CONSTRUCTION PROJECT NUM<br>Originator : Dist3 |