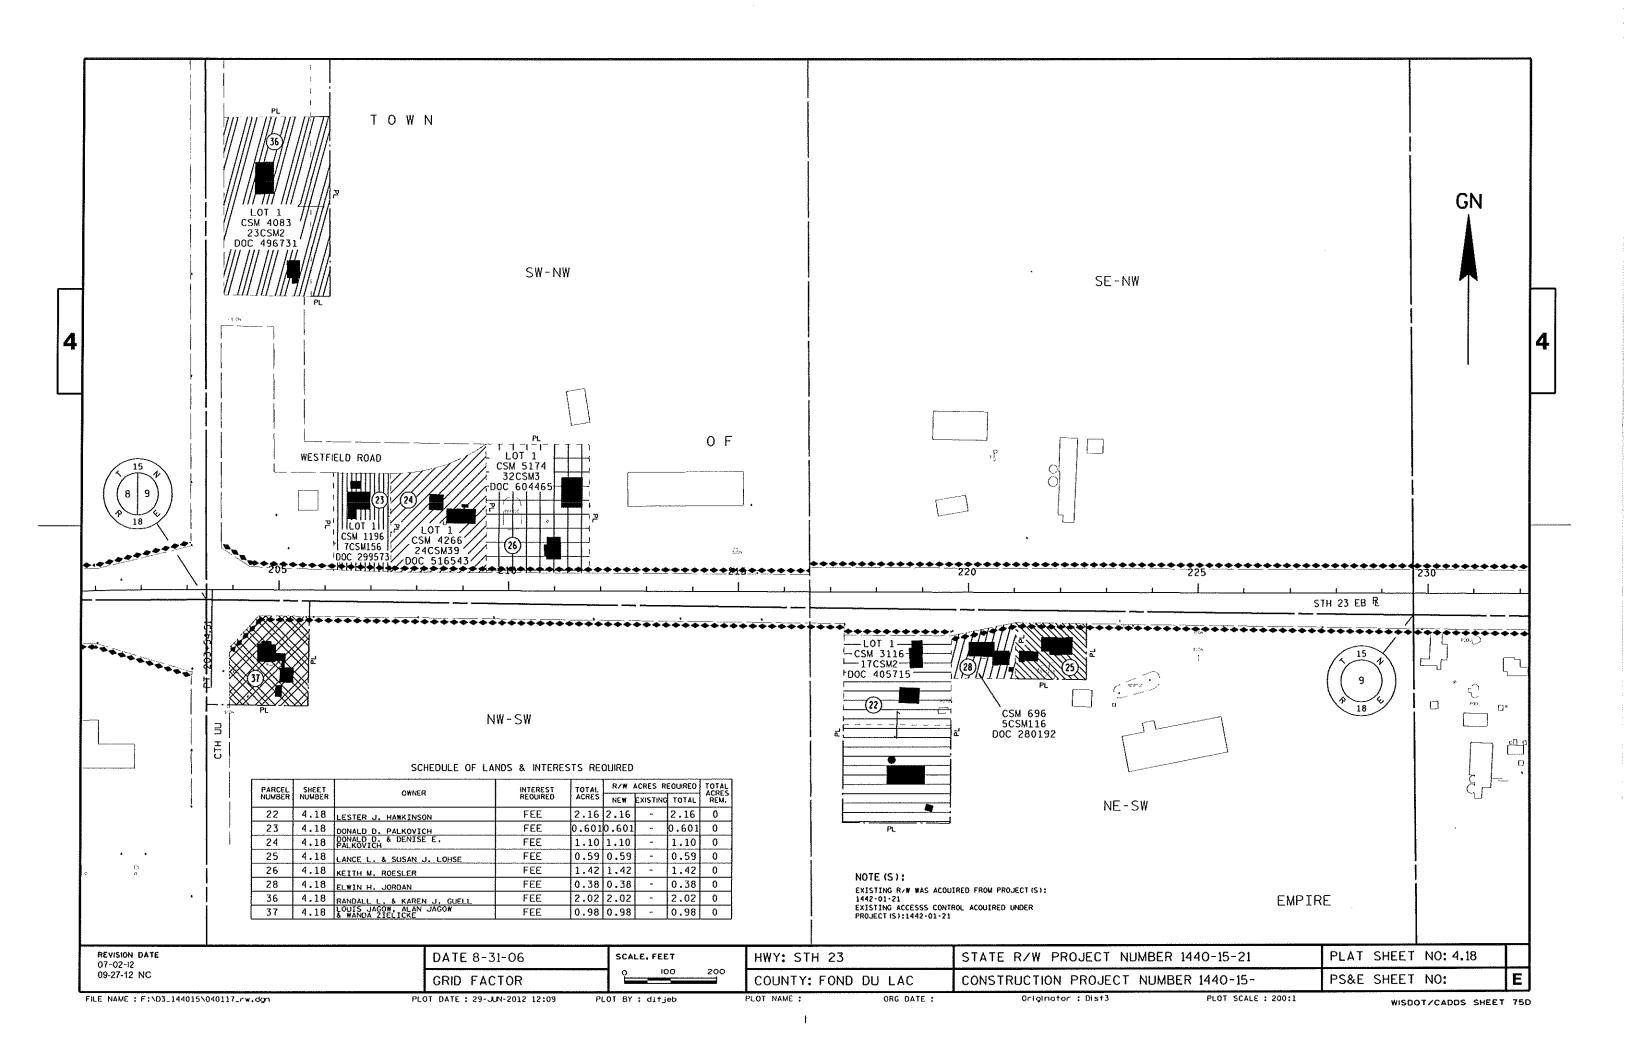

|                                               | ٦d<br>                                         |
|   | REVISION DATE<br>07-02-12<br>09-27-12 NC                                                                                                    |                | DATE 8-31-06                                  | SCALE. FEET<br>0 100 200 | HWY: STH 23                                   | STATE R/W PROJECT NUMBE                        |
| Ļ | THE NAME : F:\D3_14401                                                                                                                      |                | GRID FACTOR<br>ot date : 29-JUN-2012 12:10 PL |                          | COUNTY: FOND DU LAC<br>PLOT NAME : ORG DATE : | CONSTRUCTION PROJECT NUM<br>Originator : Dist3 |

I

















- 1





1

. . . . . . . . . . . . . . .



WISDOT/CADDS SHEET 75D



PLOT BY :