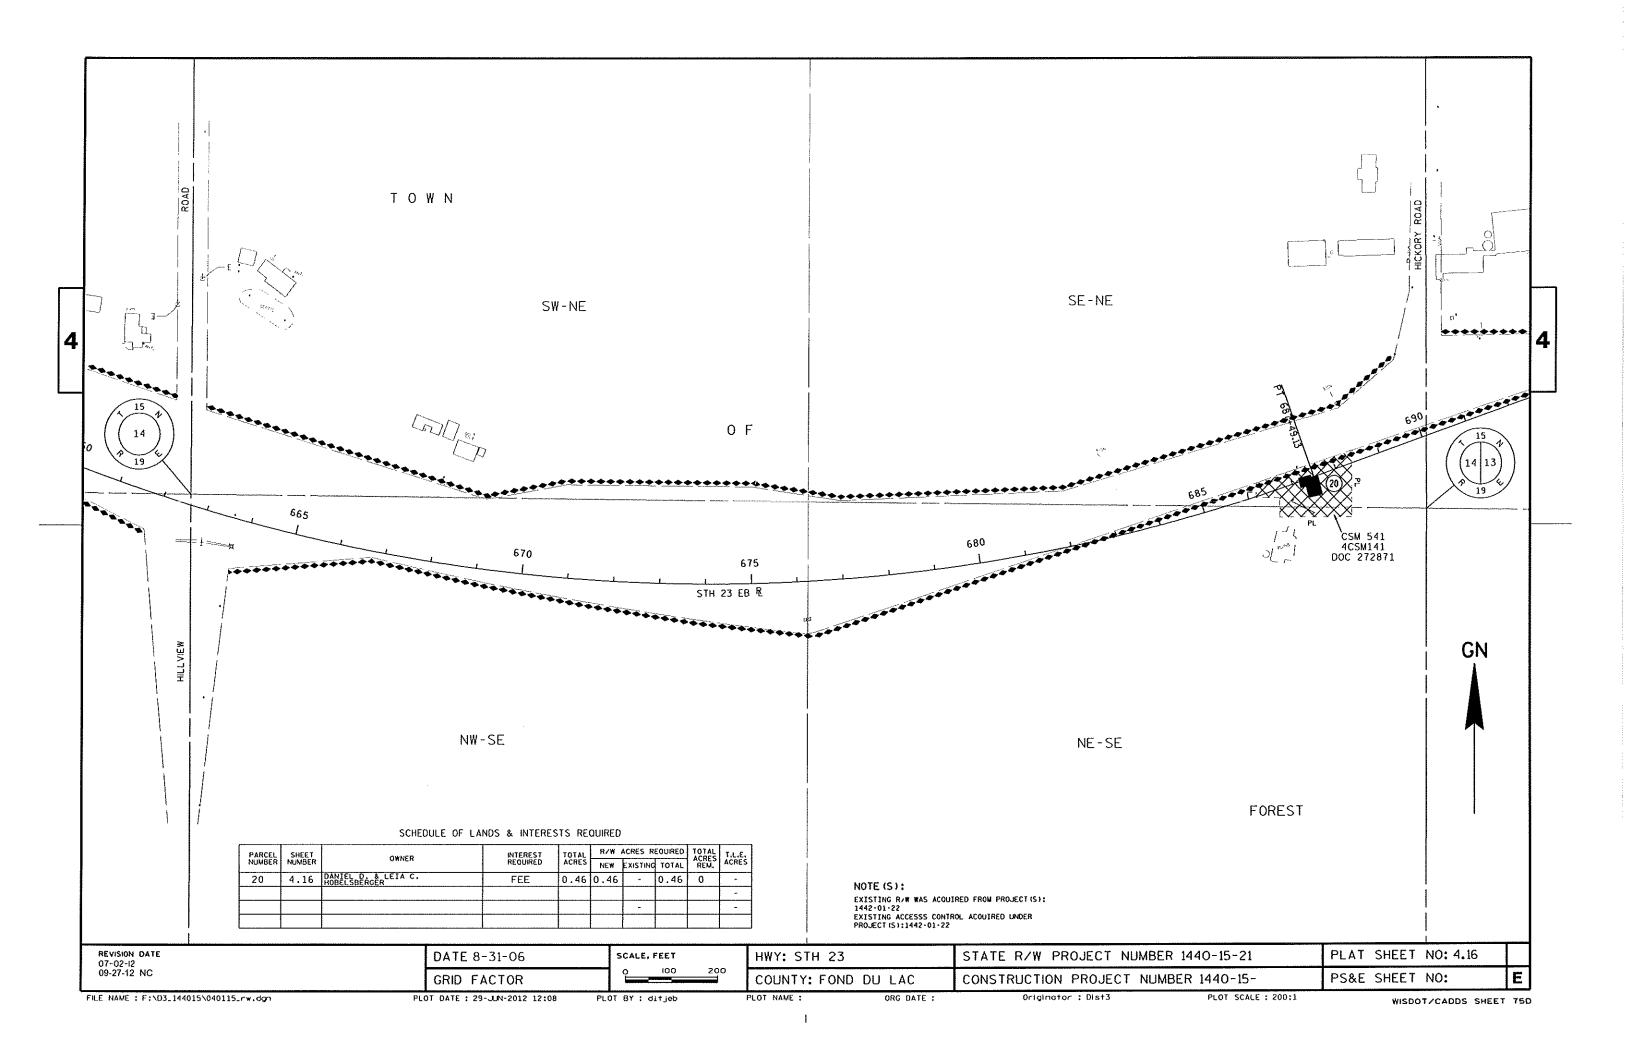

|                                               | ٦d<br>                                         |
|   | REVISION DATE<br>07-02-12<br>09-27-12 NC                                                                                                    |                | DATE 8-31-06                                  | SCALE. FEET<br>0 100 200 | HWY: STH 23                                   | STATE R/W PROJECT NUMBE                        |
| Ļ | THE NAME : F:\D3_14401                                                                                                                      |                | GRID FACTOR<br>ot date : 29-JUN-2012 12:10 PL |                          | COUNTY: FOND DU LAC<br>PLOT NAME : ORG DATE : | CONSTRUCTION PROJECT NUM<br>Originator : Dist3 |

I

















- 1





1

. . . . . . . . . . . . . . .



WISDOT/CADDS SHEET 75D



PLOT BY :