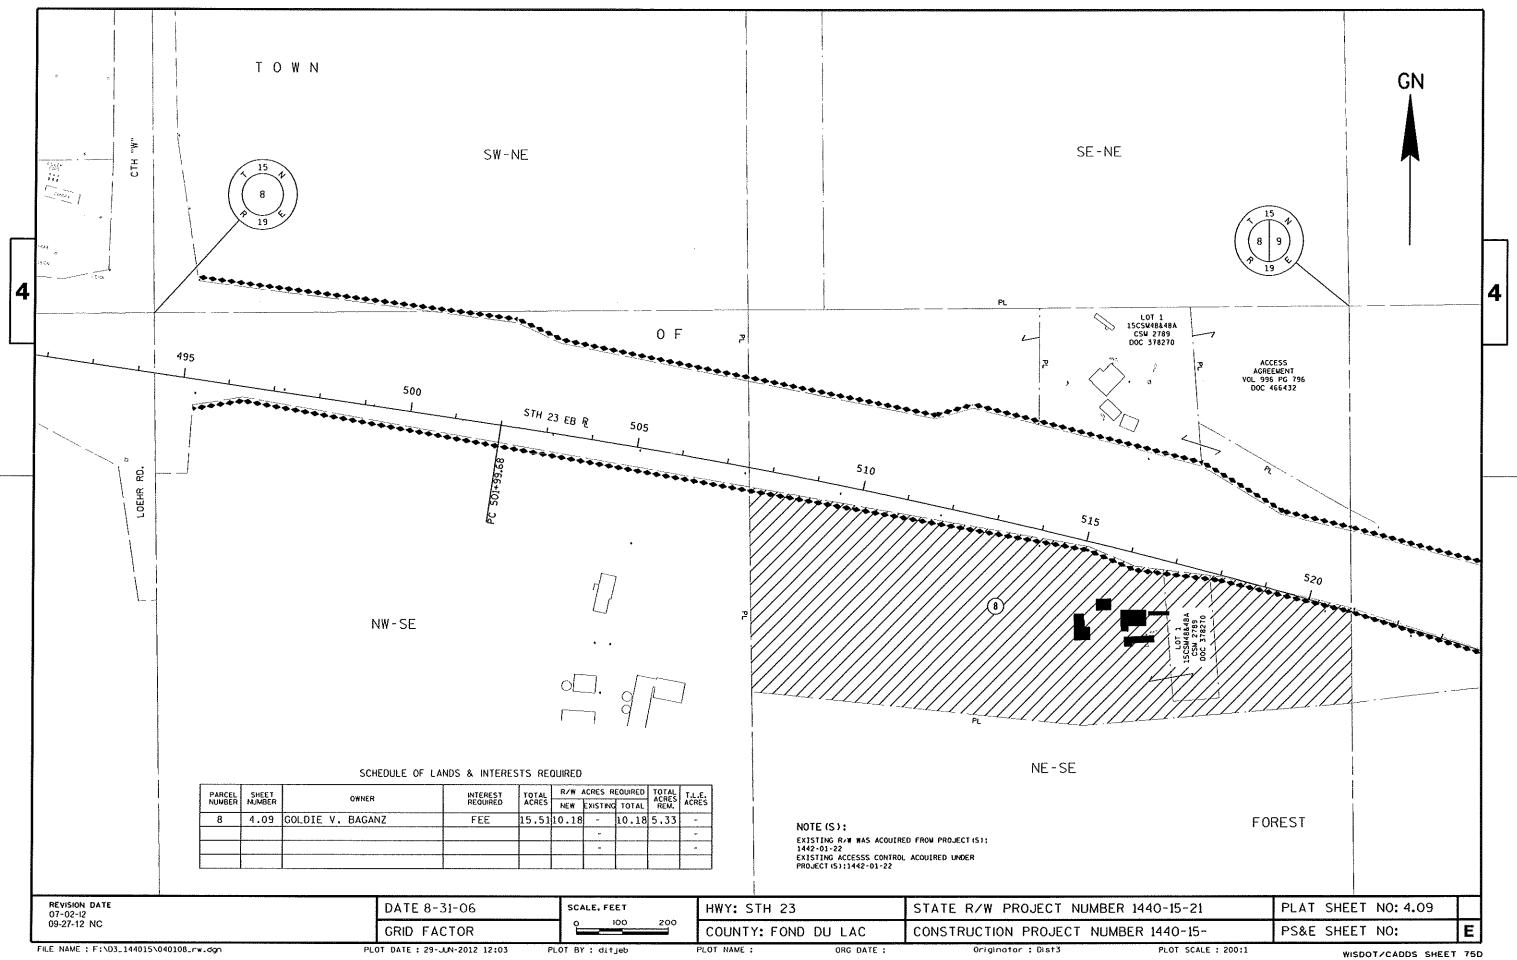

E

| - |                                                                                                                                             | *****          | mmax 6                                        |                          |                                               |                                                |
|---|---------------------------------------------------------------------------------------------------------------------------------------------|----------------|-----------------------------------------------|--------------------------|-----------------------------------------------|------------------------------------------------|
|   | NOTE (S):<br>EXISTING R/W WAS ACQUIRED FROM PROJECT (S):<br>1442-01-22<br>EXISTING ACCESSS CONTROL ACQUIRED UNDER<br>PROJECT (S):1442-01-22 | 14 13<br>19 cc | PL                                            |                          |                                               |                                                |
| 4 | RED FROM PROJECT (S):<br>DL ACOUIRED UNDER                                                                                                  |                |                                               |                          |                                               |                                                |
|   | PL SCH<br>PARCEL SHEET<br>NUMBER NUMBER OWNER<br>16 4.13 JEROME W. SCHAEFER                                                                 |                | M - MS - MS - 2M                              | (16)                     |                                               | - О<br>F                                       |
|   | EDULE OF LANDS &                                                                                                                            |                |                                               |                          |                                               |                                                |
|   | INTERESTS REQUIRED                                                                                                                          |                |                                               |                          |                                               |                                                |
|   | ACRES<br>REL, ACRES                                                                                                                         |                | יש<br>ד<br>ORE<br>S<br>T                      |                          |                                               | ٦d<br>                                         |
|   | REVISION DATE<br>07-02-12<br>09-27-12 NC                                                                                                    |                | DATE 8-31-06                                  | SCALE. FEET<br>0 100 200 | HWY: STH 23                                   | STATE R/W PROJECT NUMBE                        |
| Ļ | THE NAME : F:\D3_14401                                                                                                                      |                | GRID FACTOR<br>ot date : 29-JUN-2012 12:10 PL |                          | COUNTY: FOND DU LAC<br>PLOT NAME : ORG DATE : | CONSTRUCTION PROJECT NUM<br>Originator : Dist3 |