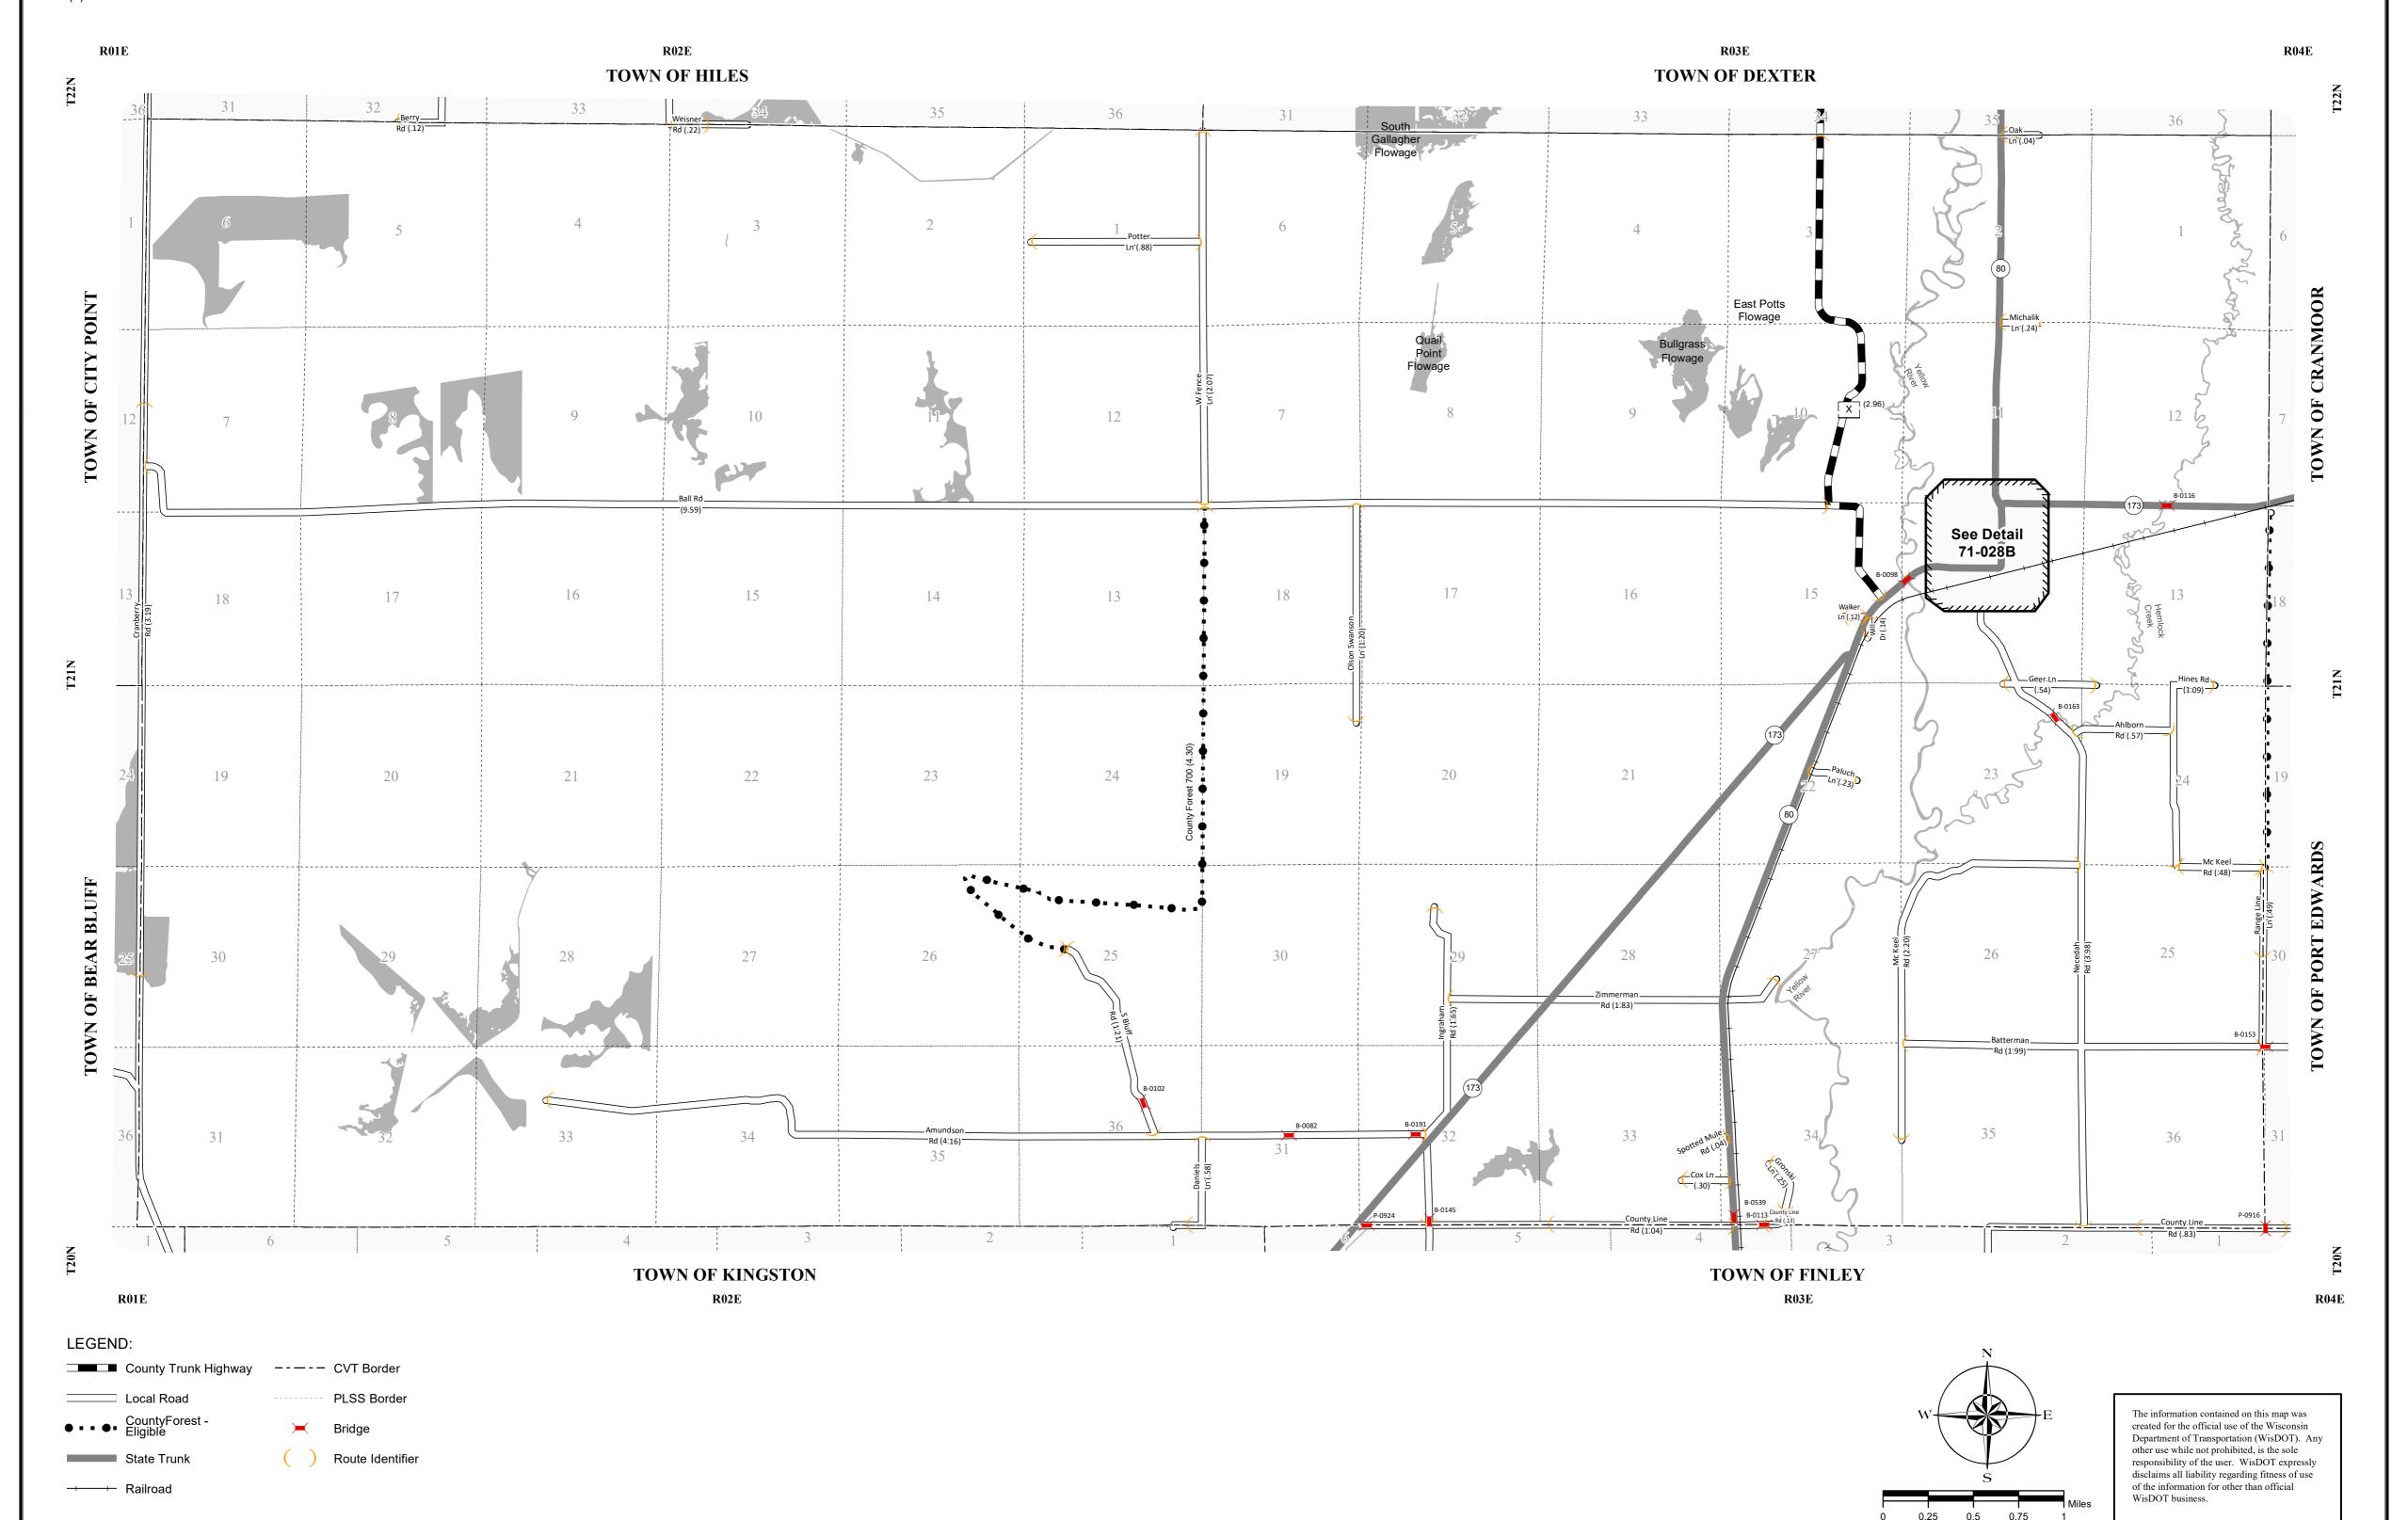

T-REMINGTON

## STATE OF WISCONSIN WISCONSIN DEPARTMENT OF TRANSPORTATION TOWN PLAT RECORD

MILEAGE FOR LOCAL ROADS/STREETS LOCAL DATE ROADS/STREETS Certified in accordance with sec. 86.30 Wis. stat. 4-1-21 43.44 1-1-22 4-1-22

MILEAGE FOR COUNTY COUNTY OTHER ROADS **TRUNKS** 2.96 00.00

TOWN OF REMINGTON COUNTY: WOOD

- (1) THIS DATA REPRESENTS THE LAST CERTIFIED MILEAGE AS CORRECTED BY WISDOT WHICH MAY HAVE
- BEEN USED FOR PAST TRANSPORTATION AIDS.
- (3) THIS DATA REPRESENTS MILEAGE ADJUSTMENTS MADE BY WISDOT DUE TO FIELD VERIFICATION,

(2) THE TOWN CHAIRMAN OR CITY/VILLAGE CLERK IS TO FILL IN THE MILEAGE TO BE CERTIFIED AS OPEN TO THE PUBLIC AS OF THE FOLLOWING JANUARY, INCLUDING THE NEW CHANGES THAT ARE MADE ON THE PLAT.

INVENTORY, ANNEXATION, ETC. TRANSPORTATION AID PAYMENTS MAY BE MADE BASED ON THIS FIGURE.

|     | COUNTY FOREST ROAD MILEAGE |                     |      | COUNTY FOREST ROADS  Certified in accordance with sec. 86.315 Wis. stat. |                                                     |
|-----|----------------------------|---------------------|------|--------------------------------------------------------------------------|-----------------------------------------------------|
| (4) | 4-1-21                     | DNR APPROVED        | 4.30 |                                                                          | Certified in accordance with sec. 80.315 wis. stat. |
| (5) | 1-1-22                     | DNR APPROVED        | •    |                                                                          |                                                     |
| (6) |                            | ELIG TRANS AIDS     | •    | Name:                                                                    | Title:                                              |
| (7) |                            | NOT ELIG TRANS AIDS |      | Signature:                                                               | Date:                                               |

- (4) THIS DATA REPRESENTS THE MILEAGE REPORTED LAST CERTIFICATION YEARS BY THE COUNTY FOREST ADMINISTRATOR.
- (5) THE COUNTY FOREST ADMINISTRATOR IS TO FILL IN MILEAGE TO BE CERTIFIED AS COUNTY FOREST ROADS THAT ARE OPEN TO THE PUBLIC AS OF THE FOLLOWING JANUARY, INCLUDING NEW CHANGES THAT ARE ADDED TO THE COUNTY FOREST ROAD SYSTEM.
- (6) THIS IS TO BE FILLED IN BY WISDOT, AFTER THE SURFACE AND ROADWAY WIDTHS HAVE BEEN REVIEWED TO DETERMINE ELIGIBILITY FOR TRANSPORTATION AIDS.
- (7) THIS DATA REPRESENTS DNR COUNTY FOREST ROADS MILEAGE THAT IS NOT ELIGIBLE FOR TRANSPORTATION AIDS.