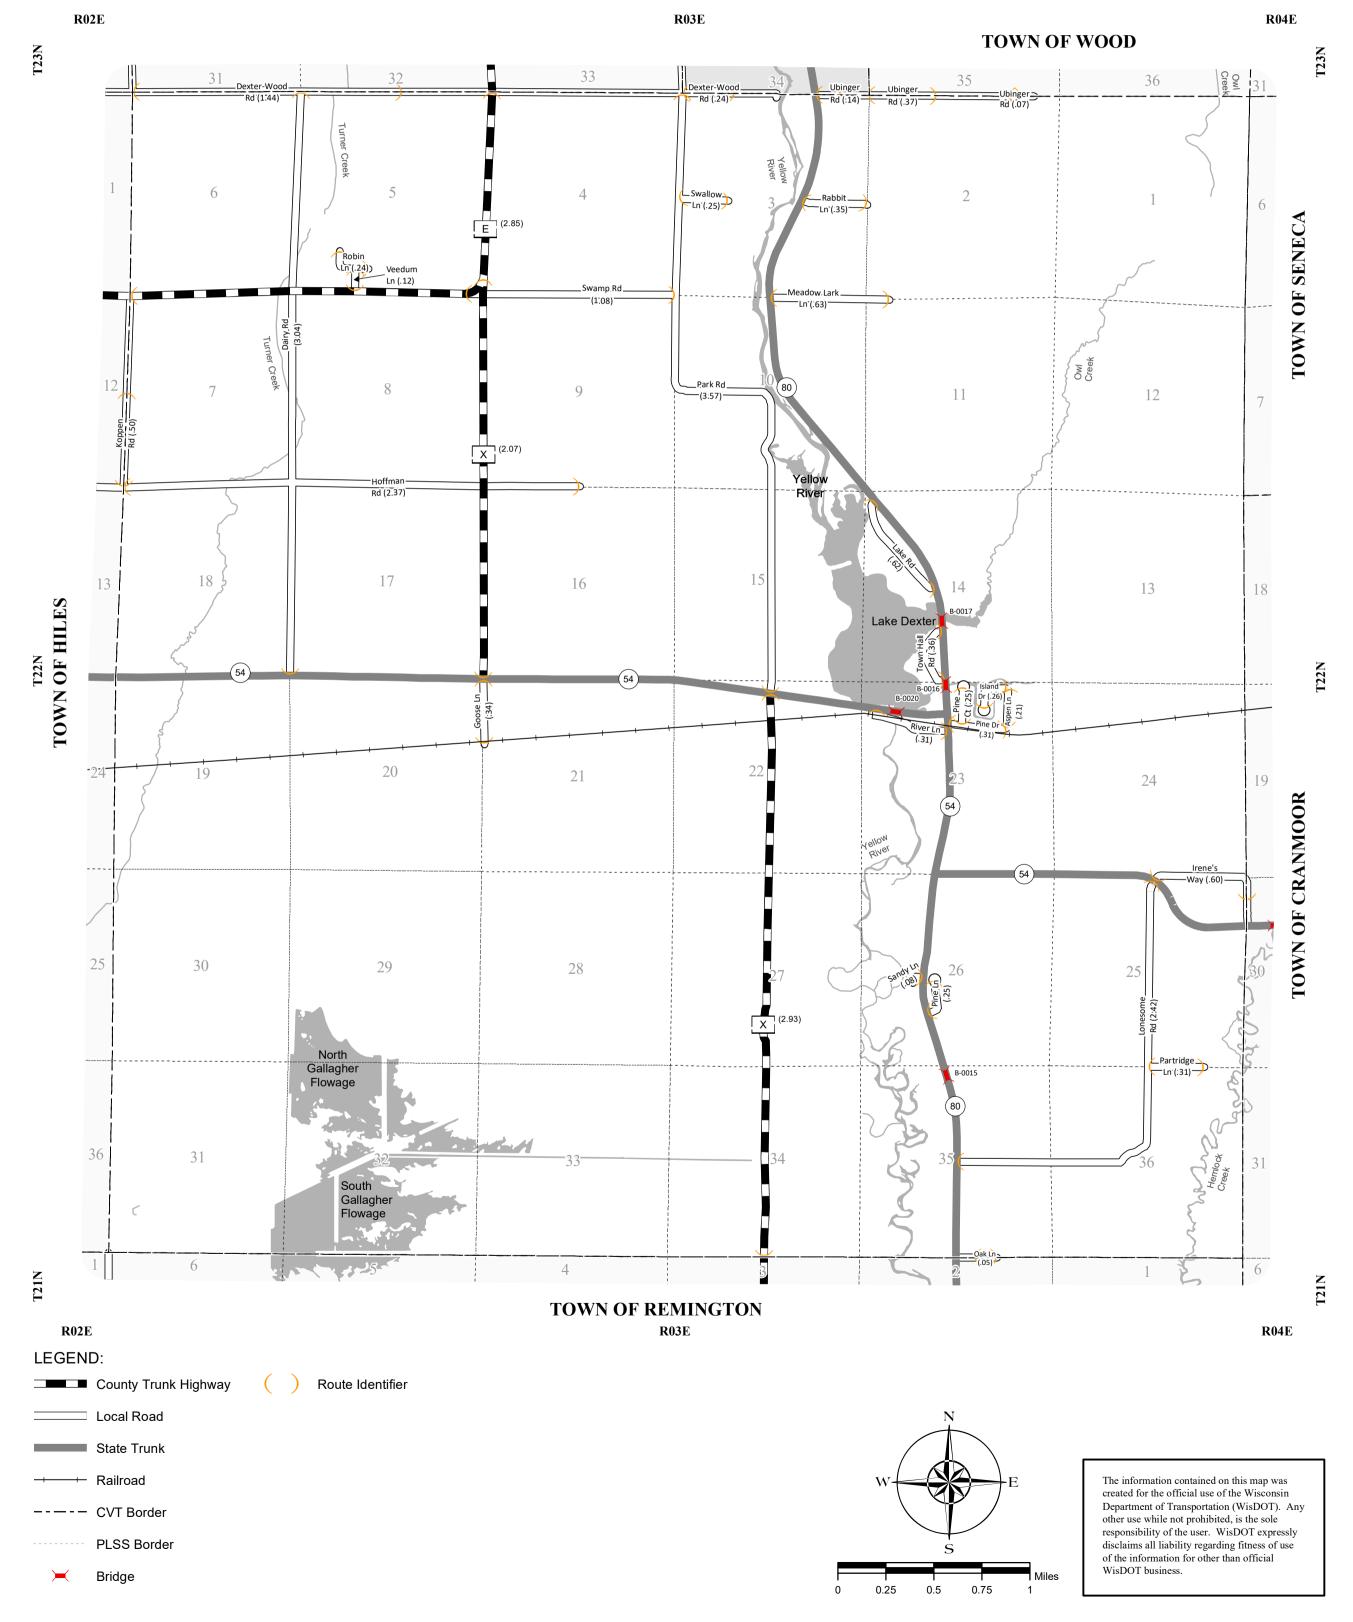

## TOWN OF DEXTER COUNTY: WOOD

71-012

| MILEAGE FOR |
|-------------|
| COUNTY      |
| OTHER       |
| ROADS       |
| 00.00       |
| 00.00       |
|             |

**T-DEXTER**