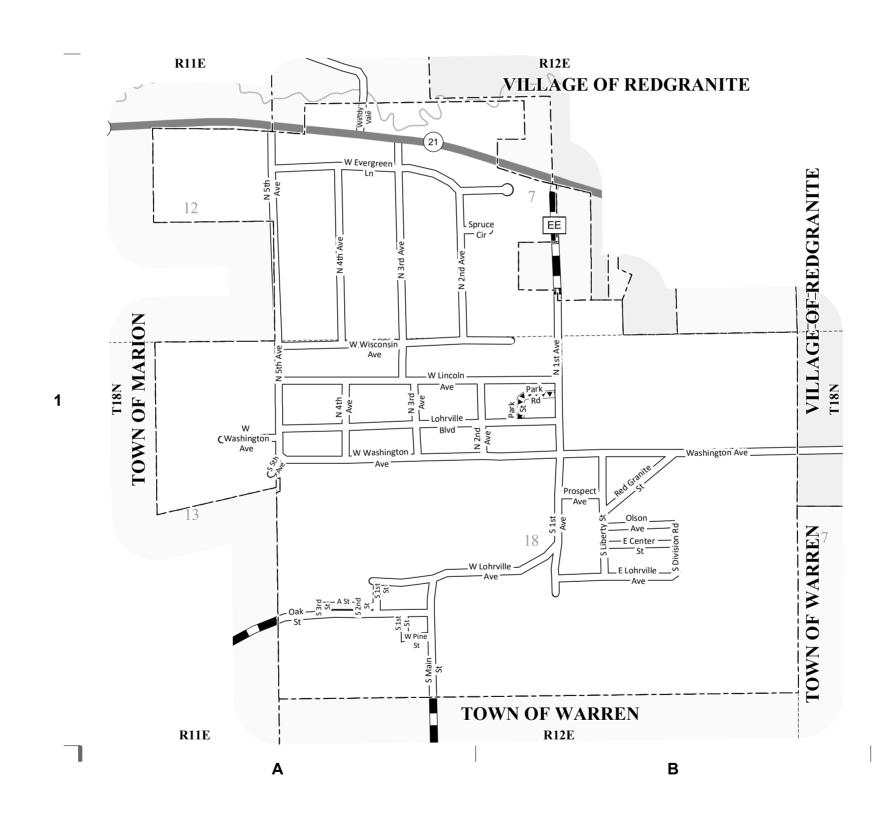

## VILLAGE OF LOHRVILLE COUNTY: WAUSHARA

- (1) THIS DATA REPRESENTS THE LAST CERTIFIED MILEAGE AS CORRECTED BY WISDOT WHICH MAY HAVE BEEN USED FOR PAST TRANSPORTATION AIDS.
- (2) THE TOWN CHAIRMAN OR CITY/VILLAGE CLERK IS TO FILL IN THE MILEAGE TO BE CERTIFIED AS OPEN TO THE PUBLIC AS OF THE FOLLOWING JANUARY, INCLUDING THE NEW CHANGES THAT ARE MADE ON THE PLAT.
- (3) THIS DATA REPRESENTS MILEAGE ADJUSTMENTS MADE BY WISDOT DUE TO FIELD VERIFICATION, INVENTORY, ANNEXATION, ETC. TRANSPORTATION AID PAYMENTS MAY BE MADE BASED ON THIS FIGURE.

## LEGEND:

County Trunk Highway ----- CVT Border
Local Road Plss Border
Park Road-Local
State Trunk

The information contained on this map was created for the official use of the Wisconsin Department of Transportation (WisDOT). Any other use while not prohibited, is the sole responsibility of the user. WisDOT expressly disclaims all liability regarding fitness of use of the information for other than official WisDOT business.