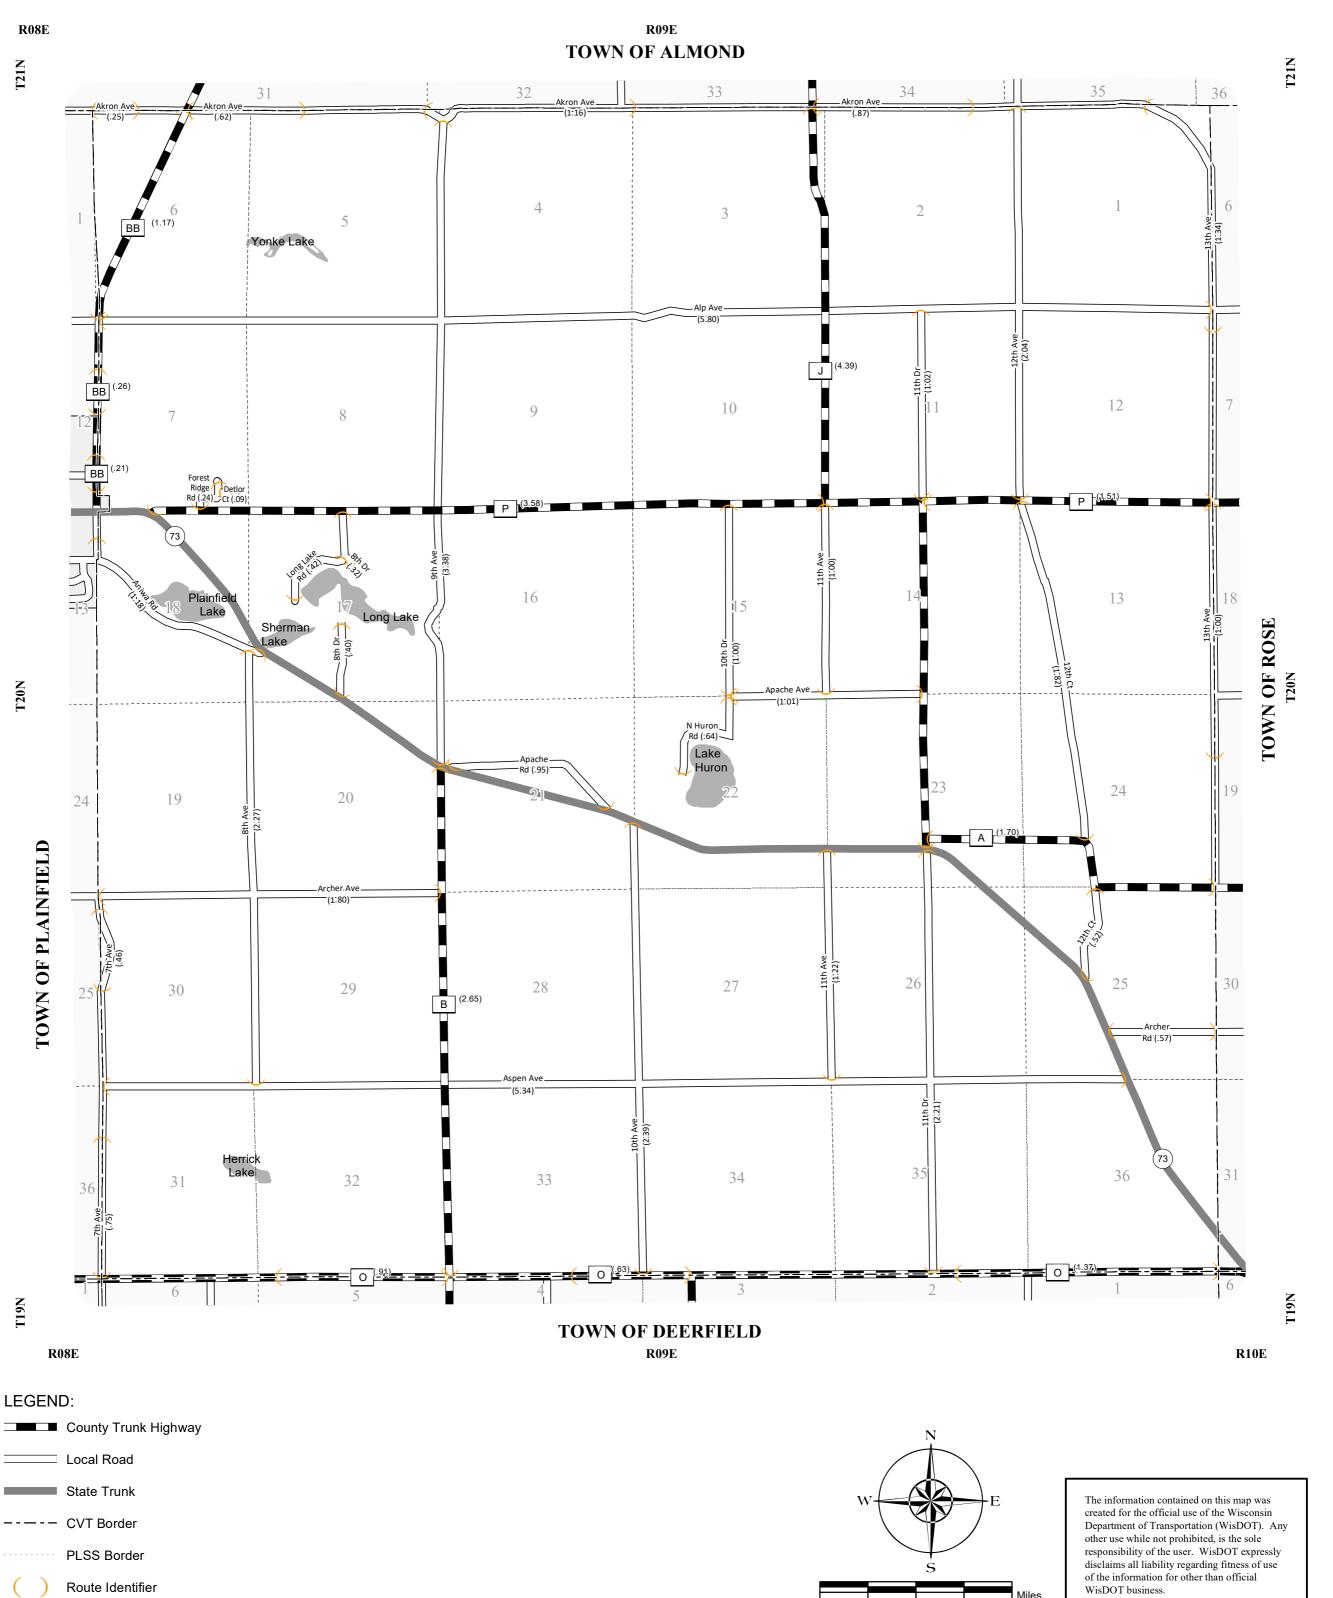

## STATE OF WISCONSIN WISCONSIN DEPARTMENT OF TRANSPORTATION **TOWN PLAT RECORD**

|     | DATE   | MILEAGE FOR<br>LOCAL<br>ROADS/STREETS |            | LOCAL ROADS/STREETS  Certified in accordance with sec. 86.30 Wis. stat. |
|-----|--------|---------------------------------------|------------|-------------------------------------------------------------------------|
| (1) | 4-1-21 | 44.08                                 |            |                                                                         |
| (2) | 1-1-22 | -                                     | Name:      | Title:                                                                  |
| (3) | 4-1-22 |                                       | Signature: | Date:                                                                   |

## TOWN OF **OASIS COUNTY: WAUSHARA**

- MILEAGE FOR COUNTY COUNTY OTHER **TRUNKS** ROADS 18.38 00.00
- (1) THIS DATA REPRESENTS THE LAST CERTIFIED MILEAGE AS CORRECTED BY WISDOT WHICH MAY HAVE BEEN USED FOR PAST TRANSPORTATION AIDS.
- (2) THE TOWN CHAIRMAN OR CITY/VILLAGE CLERK IS TO FILL IN THE MILEAGE TO BE CERTIFIED AS OPEN TO THE PUBLIC AS OF THE FOLLOWING JANUARY, INCLUDING THE NEW CHANGES THAT ARE MADE ON THE PLAT.
- (3) THIS DATA REPRESENTS MILEAGE ADJUSTMENTS MADE BY WISDOT DUE TO FIELD VERIFICATION, INVENTORY, ANNEXATION, ETC. TRANSPORTATION AID PAYMENTS MAY BE MADE BASED ON THIS FIGURE.