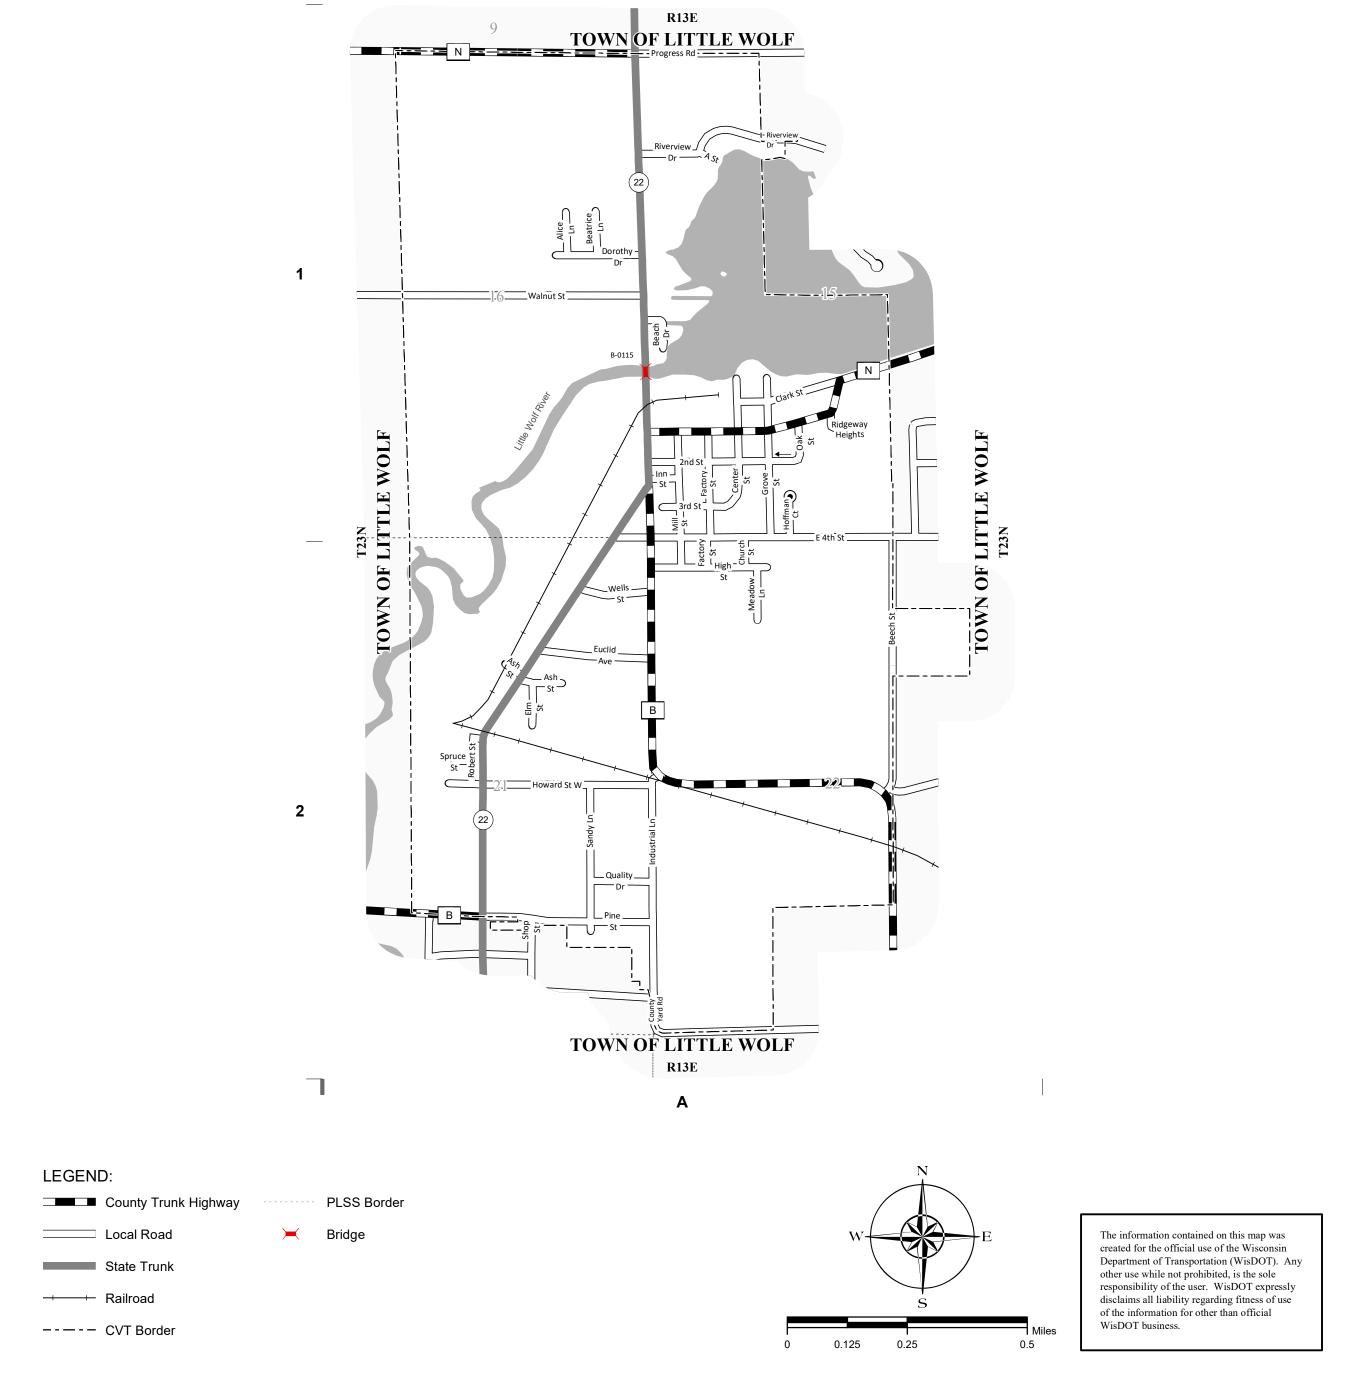

CITY OF MANAWA COUNTY: WAUPACA

| MILEAGE FOR | MILEAGE FOR |
|-------------|-------------|
| COUNTY      | COUNTY      |
|             | OTHER       |
| TRUNKS      | ROADS       |
| 2.14        | 00.00       |
|             |             |