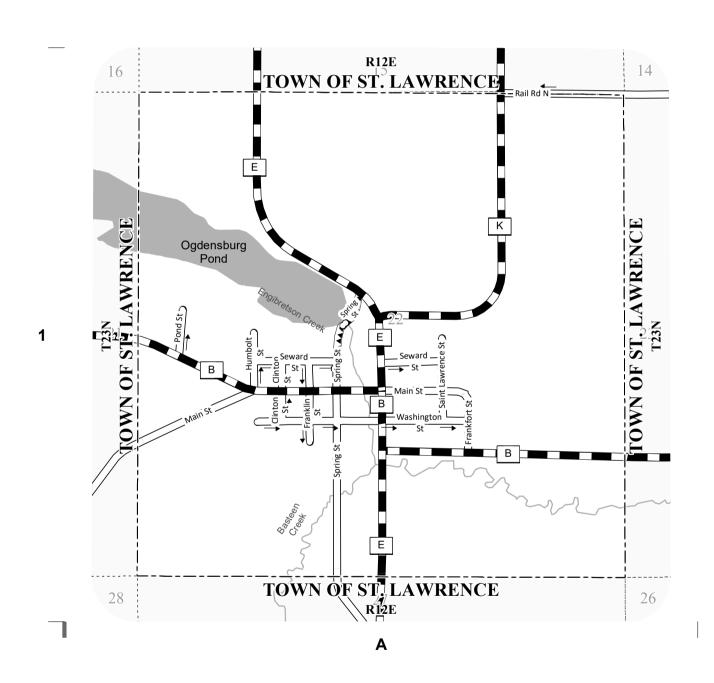

## VILLAGE OF OGDENSBURG

COUNTY: WAUPACA

| MILEAGE FOR | MILEAGE FOR |
|-------------|-------------|
| COUNTY      | COUNTY      |
|             | OTHER       |
| TRUNKS      | ROADS       |
| 2.84        | 00.00       |
| 2.04        | 00.00       |

- (1) THIS DATA REPRESENTS THE LAST CERTIFIED MILEAGE AS CORRECTED BY WISDOT WHICH MAY HAVE BEEN USED FOR PAST TRANSPORTATION AIDS.
- (2) THE TOWN CHAIRMAN OR CITY/VILLAGE CLERK IS TO FILL IN THE MILEAGE TO BE CERTIFIED AS OPEN TO THE PUBLIC AS OF THE FOLLOWING JANUARY, INCLUDING THE NEW CHANGES THAT ARE MADE ON THE PLAT.
- (3) THIS DATA REPRESENTS MILEAGE ADJUSTMENTS MADE BY WISDOT DUE TO FIELD VERIFICATION, INVENTORY, ANNEXATION, ETC. TRANSPORTATION AID PAYMENTS MAY BE MADE BASED ON THIS FIGURE.

## LEGEND:

County Trunk Highway PLSS Border

Local Road

Park Road-Local

---- CVT Border

The information contained on this map was created for the official use of the Wisconsin Department of Transportation (WisDOT). Any other use while not prohibited, is the sole responsibility of the user. WisDOT expressly disclaims all liability regarding fitness of use of the information for other than official WisDOT business.