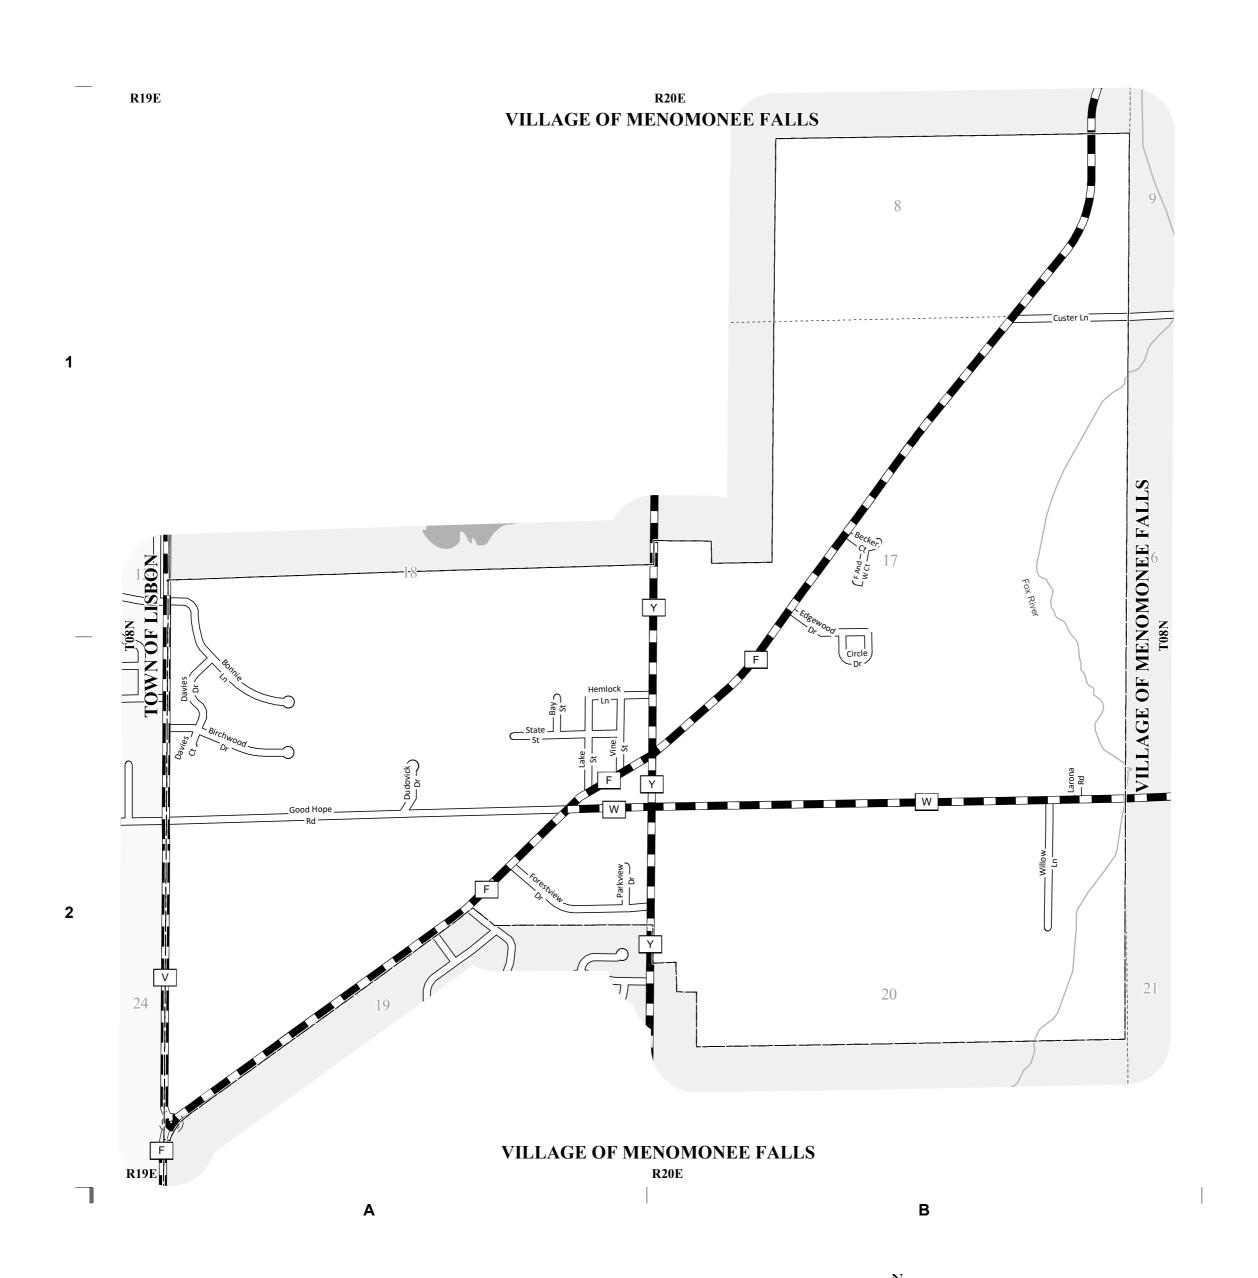

## VILLAGE OF LANNON COUNTY: WAUKESHA

- (1) THIS DATA REPRESENTS THE LAST CERTIFIED MILEAGE AS CORRECTED BY WISDOT WHICH MAY HAVE BEEN USED FOR PAST TRANSPORTATION AIDS.
- (2) THE TOWN CHAIRMAN OR CITY/VILLAGE CLERK IS TO FILL IN THE MILEAGE TO BE CERTIFIED AS OPEN TO THE PUBLIC AS OF THE FOLLOWING JANUARY, INCLUDING THE NEW CHANGES THAT ARE MADE ON THE PLAT.
- (3) THIS DATA REPRESENTS MILEAGE ADJUSTMENTS MADE BY WISDOT DUE TO FIELD VERIFICATION, INVENTORY, ANNEXATION, ETC. TRANSPORTATION AID PAYMENTS MAY BE MADE BASED ON THIS FIGURE.

| MILEAGE FOR | MILEAGE FOR |
|-------------|-------------|
| COUNTY      | COUNTY      |
|             | OTHER       |
| TRUNKS      | ROADS       |
| 5.52        | 00.00       |

County Trunk Highway

Local Road
---- CVT Border

PLSS Border

The information contained on this map was created for the official use of the Wisconsin Department of Transportation (WisDOT). Any other use while not prohibited, is the sole responsibility of the user. WisDOT expressly disclaims all liability regarding fitness of use of the information for other than official WisDOT business.