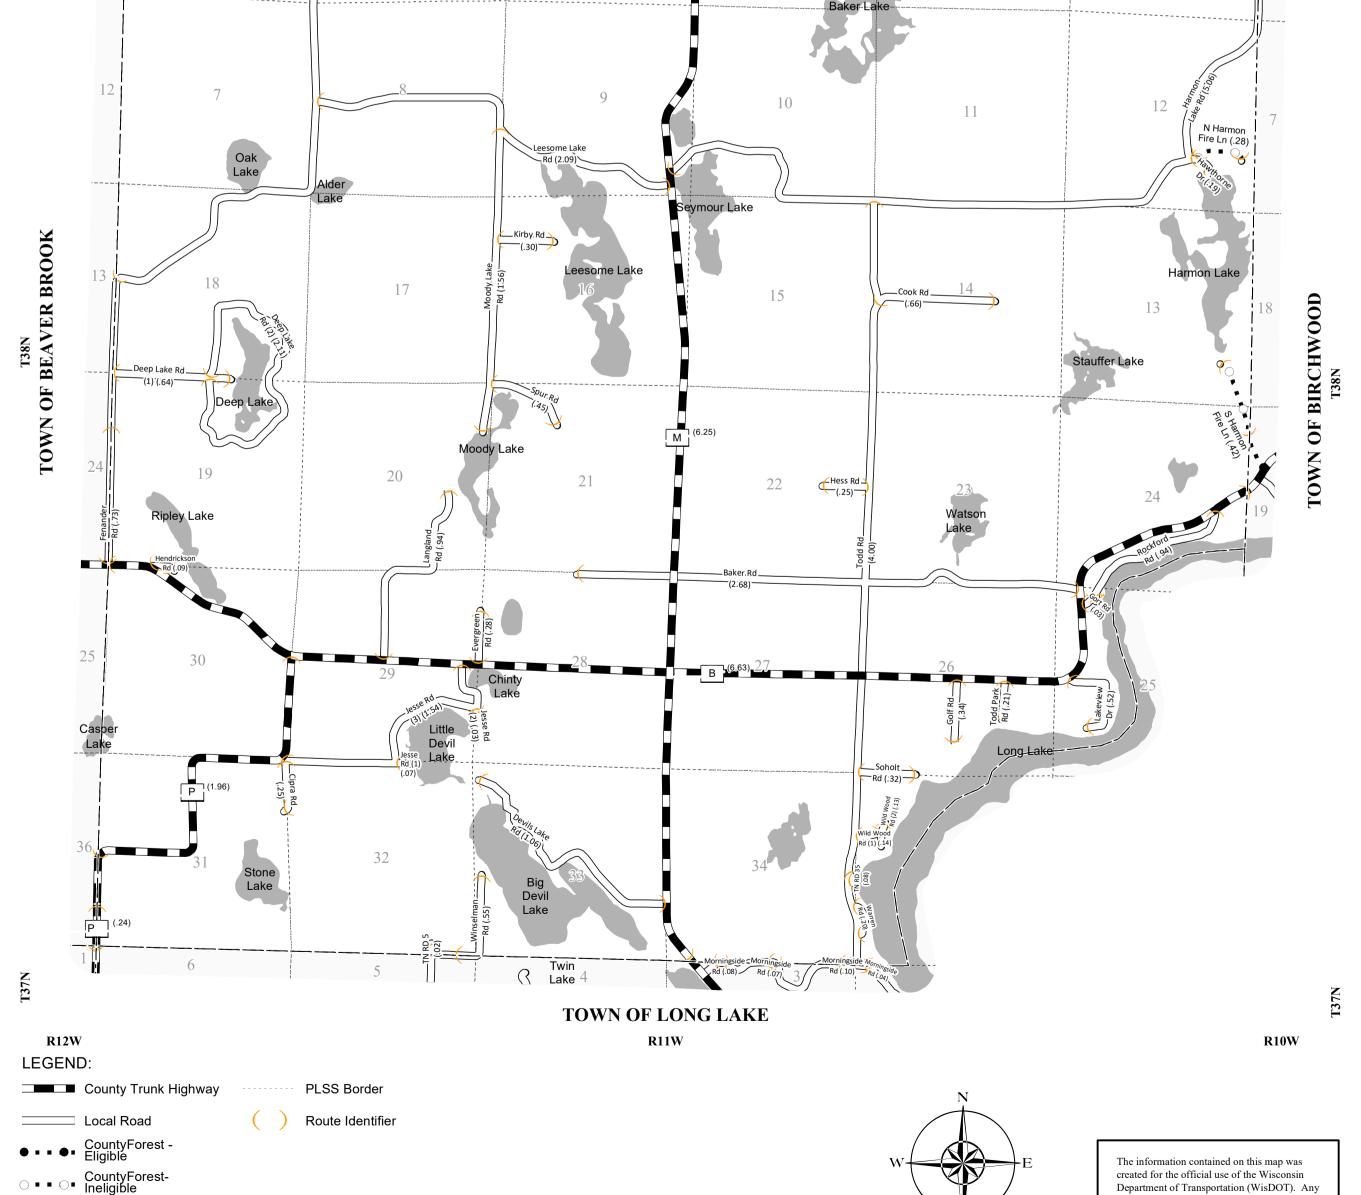

TOWN OF MADGE COUNTY: WASHBURN

| MILEAGE FOR | MILEAGE FOR |
|-------------|-------------|
| COUNTY      | COUNTY      |
|             | OTHER       |
| TRUNKS      | ROADS       |
| 15.08       | 00.00       |
|             | 00.00       |