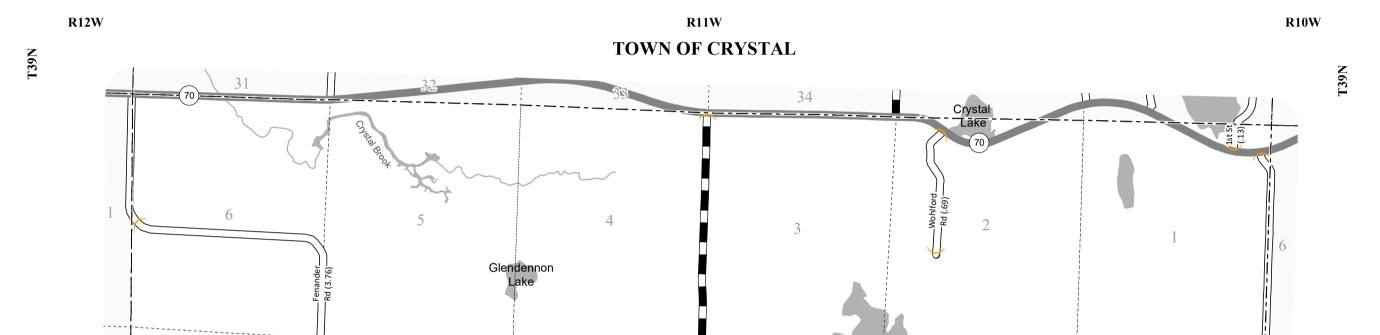

TOWN OF MADGE COUNTY: WASHBURN

| MILEAGE FOR | MILEAGE FOR |
|-------------|-------------|
| COUNTY      | COUNTY      |
|             | OTHER       |
| TRUNKS      | ROADS       |
| 15.08       | 00.00       |
|             | 00.00       |