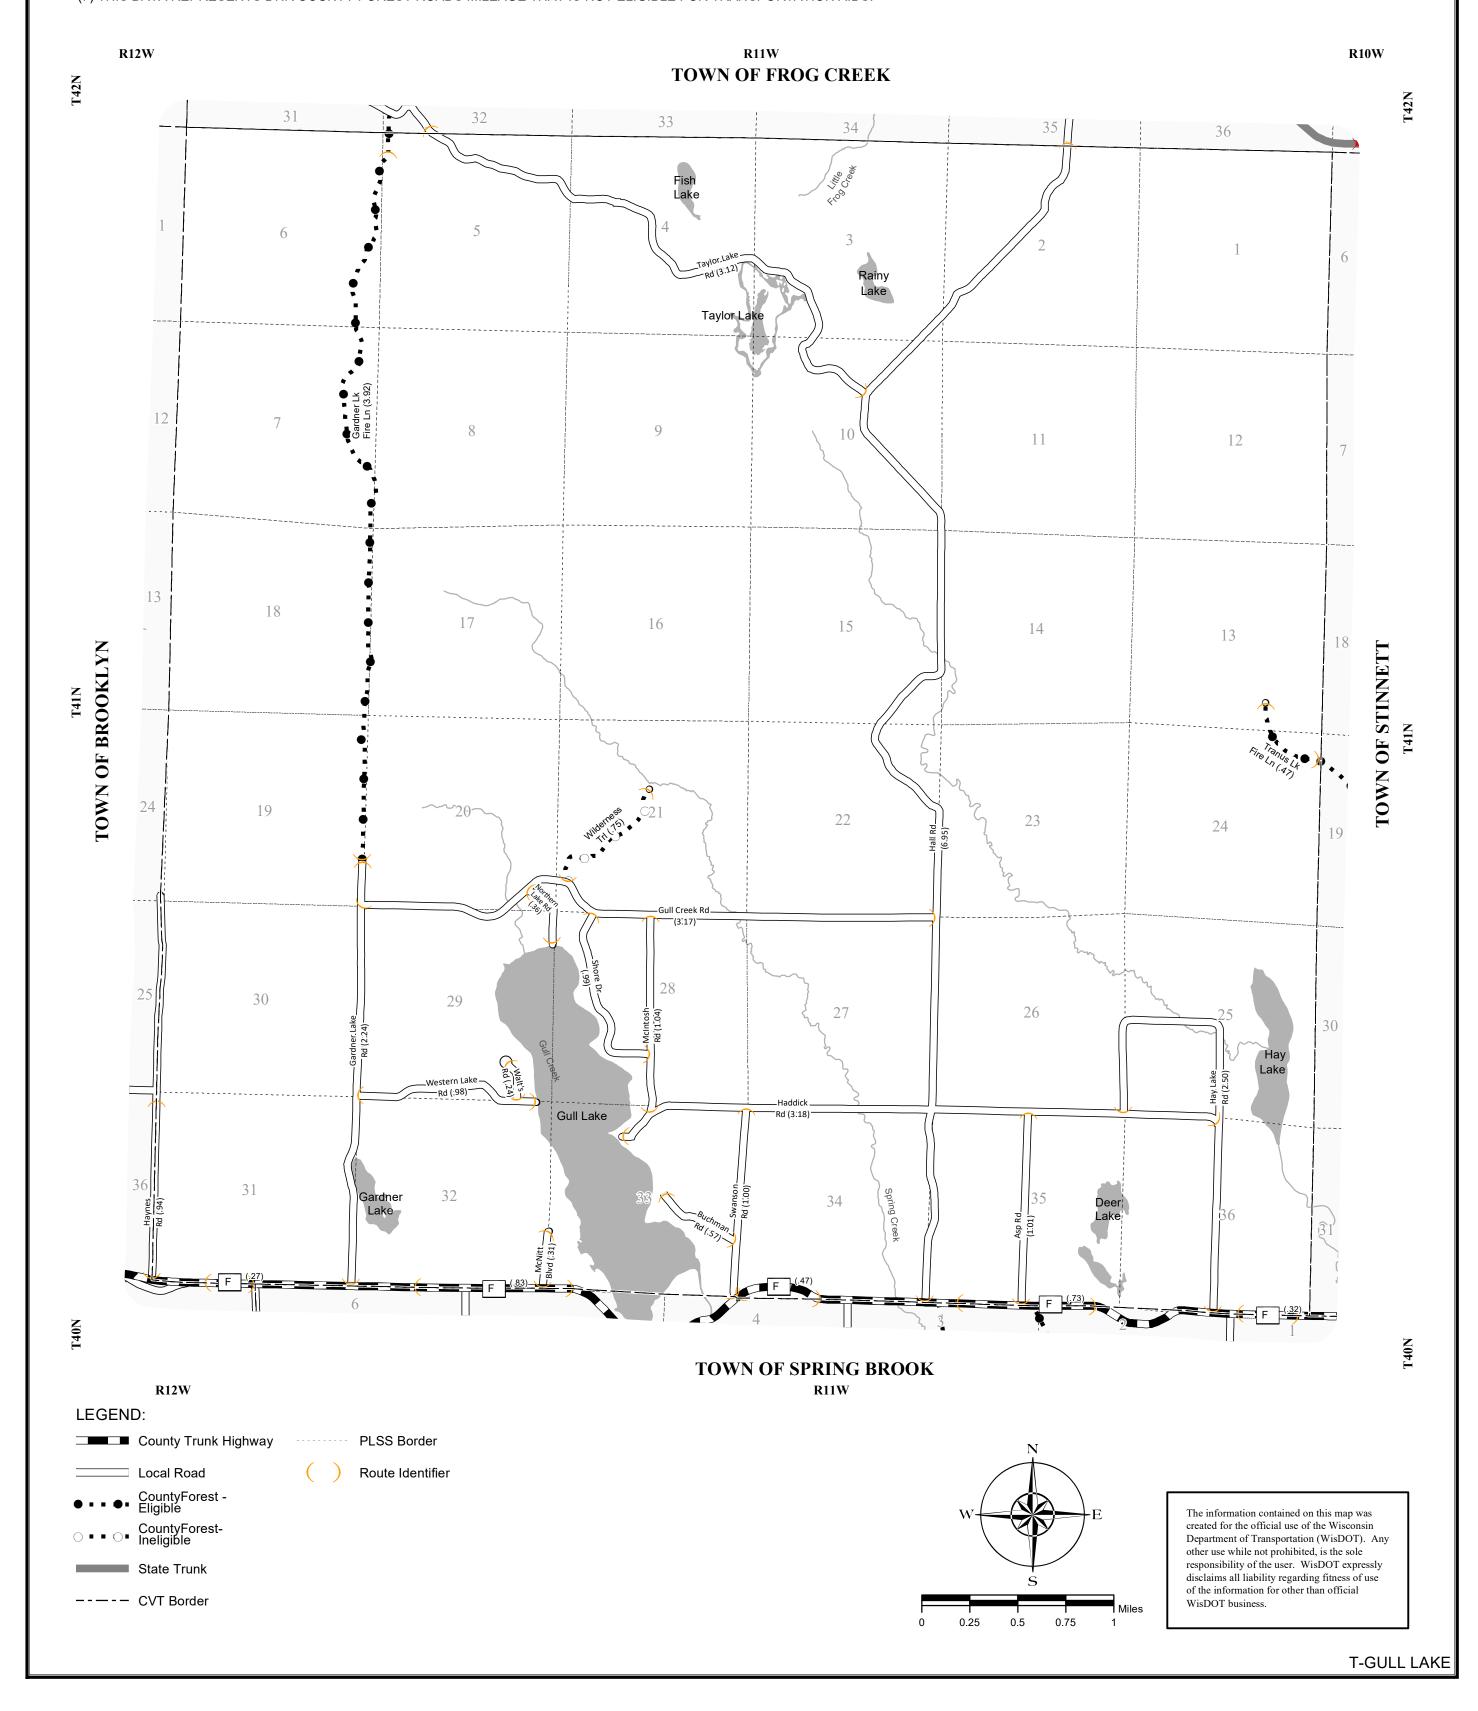

## TOWN OF GULL LAKE COUNTY: WASHBURN

- (1) THIS DATA REPRESENTS THE LAST CERTIFIED MILEAGE AS CORRECTED BY WISDOT WHICH MAY HAVE BEEN USED FOR PAST TRANSPORTATION AIDS.
- (2) THE TOWN CHAIRMAN OR CITY/VILLAGE CLERK IS TO FILL IN THE MILEAGE TO BE CERTIFIED AS OPEN TO THE PUBLIC AS OF THE FOLLOWING JANUARY, INCLUDING THE NEW CHANGES THAT ARE MADE ON THE PLAT.
- (3) THIS DATA REPRESENTS MILEAGE ADJUSTMENTS MADE BY WISDOT DUE TO FIELD VERIFICATION, INVENTORY, ANNEXATION, ETC. TRANSPORTATION AID PAYMENTS MAY BE MADE BASED ON THIS FIGURE.
- MILEAGE FOR COUNTY OTHER ROADS

  2.62 00.00

|     | COUNTY | / FOREST ROAD !     | MILEAGE | COUNTY FOREST ROADS |                                                     |
|-----|--------|---------------------|---------|---------------------|-----------------------------------------------------|
| (4) | 4-1-21 | DNR APPROVED        | 5.14    |                     | Certified in accordance with sec. 86.315 Wis. stat. |
| (5) | 1-1-22 | DNR APPROVED        |         |                     |                                                     |
| (6) |        | ELIG TRANS AIDS     |         | Name:               | Title:                                              |
| (7) |        | NOT ELIG TRANS AIDS |         | Signature:          | Date:                                               |

- (4) THIS DATA REPRESENTS THE MILEAGE REPORTED LAST CERTIFICATION YEARS BY THE COUNTY FOREST ADMINISTRATOR.
- (5) THE COUNTY FOREST ADMINISTRATOR IS TO FILL IN MILEAGE TO BE CERTIFIED AS COUNTY FOREST ROADS THAT ARE OPEN TO THE PUBLIC AS OF THE FOLLOWING JANUARY, INCLUDING NEW CHANGES THAT ARE ADDED TO THE COUNTY FOREST ROAD SYSTEM.
- (6) THIS IS TO BE FILLED IN BY WISDOT, AFTER THE SURFACE AND ROADWAY WIDTHS HAVE BEEN REVIEWED TO DETERMINE ELIGIBILITY FOR TRANSPORTATION AIDS.
- (7) THIS DATA REPRESENTS DNR COUNTY FOREST ROADS MILEAGE THAT IS NOT ELIGIBLE FOR TRANSPORTATION AIDS.