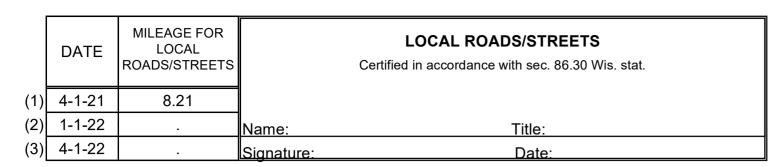

## STATE OF WISCONSIN WISCONSIN DEPARTMENT OF TRANSPORTATION

MILEAGE FOR COUNTY OTHER ROADS

1.37 00.00

VILLAGE OF

SHARON

COUNTY: WALWORTH

- (1) THIS DATA REPRESENTS THE LAST CERTIFIED MILEAGE AS CORRECTED BY WISDOT WHICH MAY HAVE BEEN USED FOR PAST TRANSPORTATION AIDS.
- (2) THE TOWN CHAIRMAN OR CITY/VILLAGE CLERK IS TO FILL IN THE MILEAGE TO BE CERTIFIED AS OPEN TO THE PUBLIC AS OF THE FOLLOWING JANUARY, INCLUDING THE NEW CHANGES THAT ARE MADE ON THE PLAT.
- (3) THIS DATA REPRESENTS MILEAGE ADJUSTMENTS MADE BY WISDOT DUE TO FIELD VERIFICATION, INVENTORY, ANNEXATION, ETC. TRANSPORTATION AID PAYMENTS MAY BE MADE BASED ON THIS FIGURE.