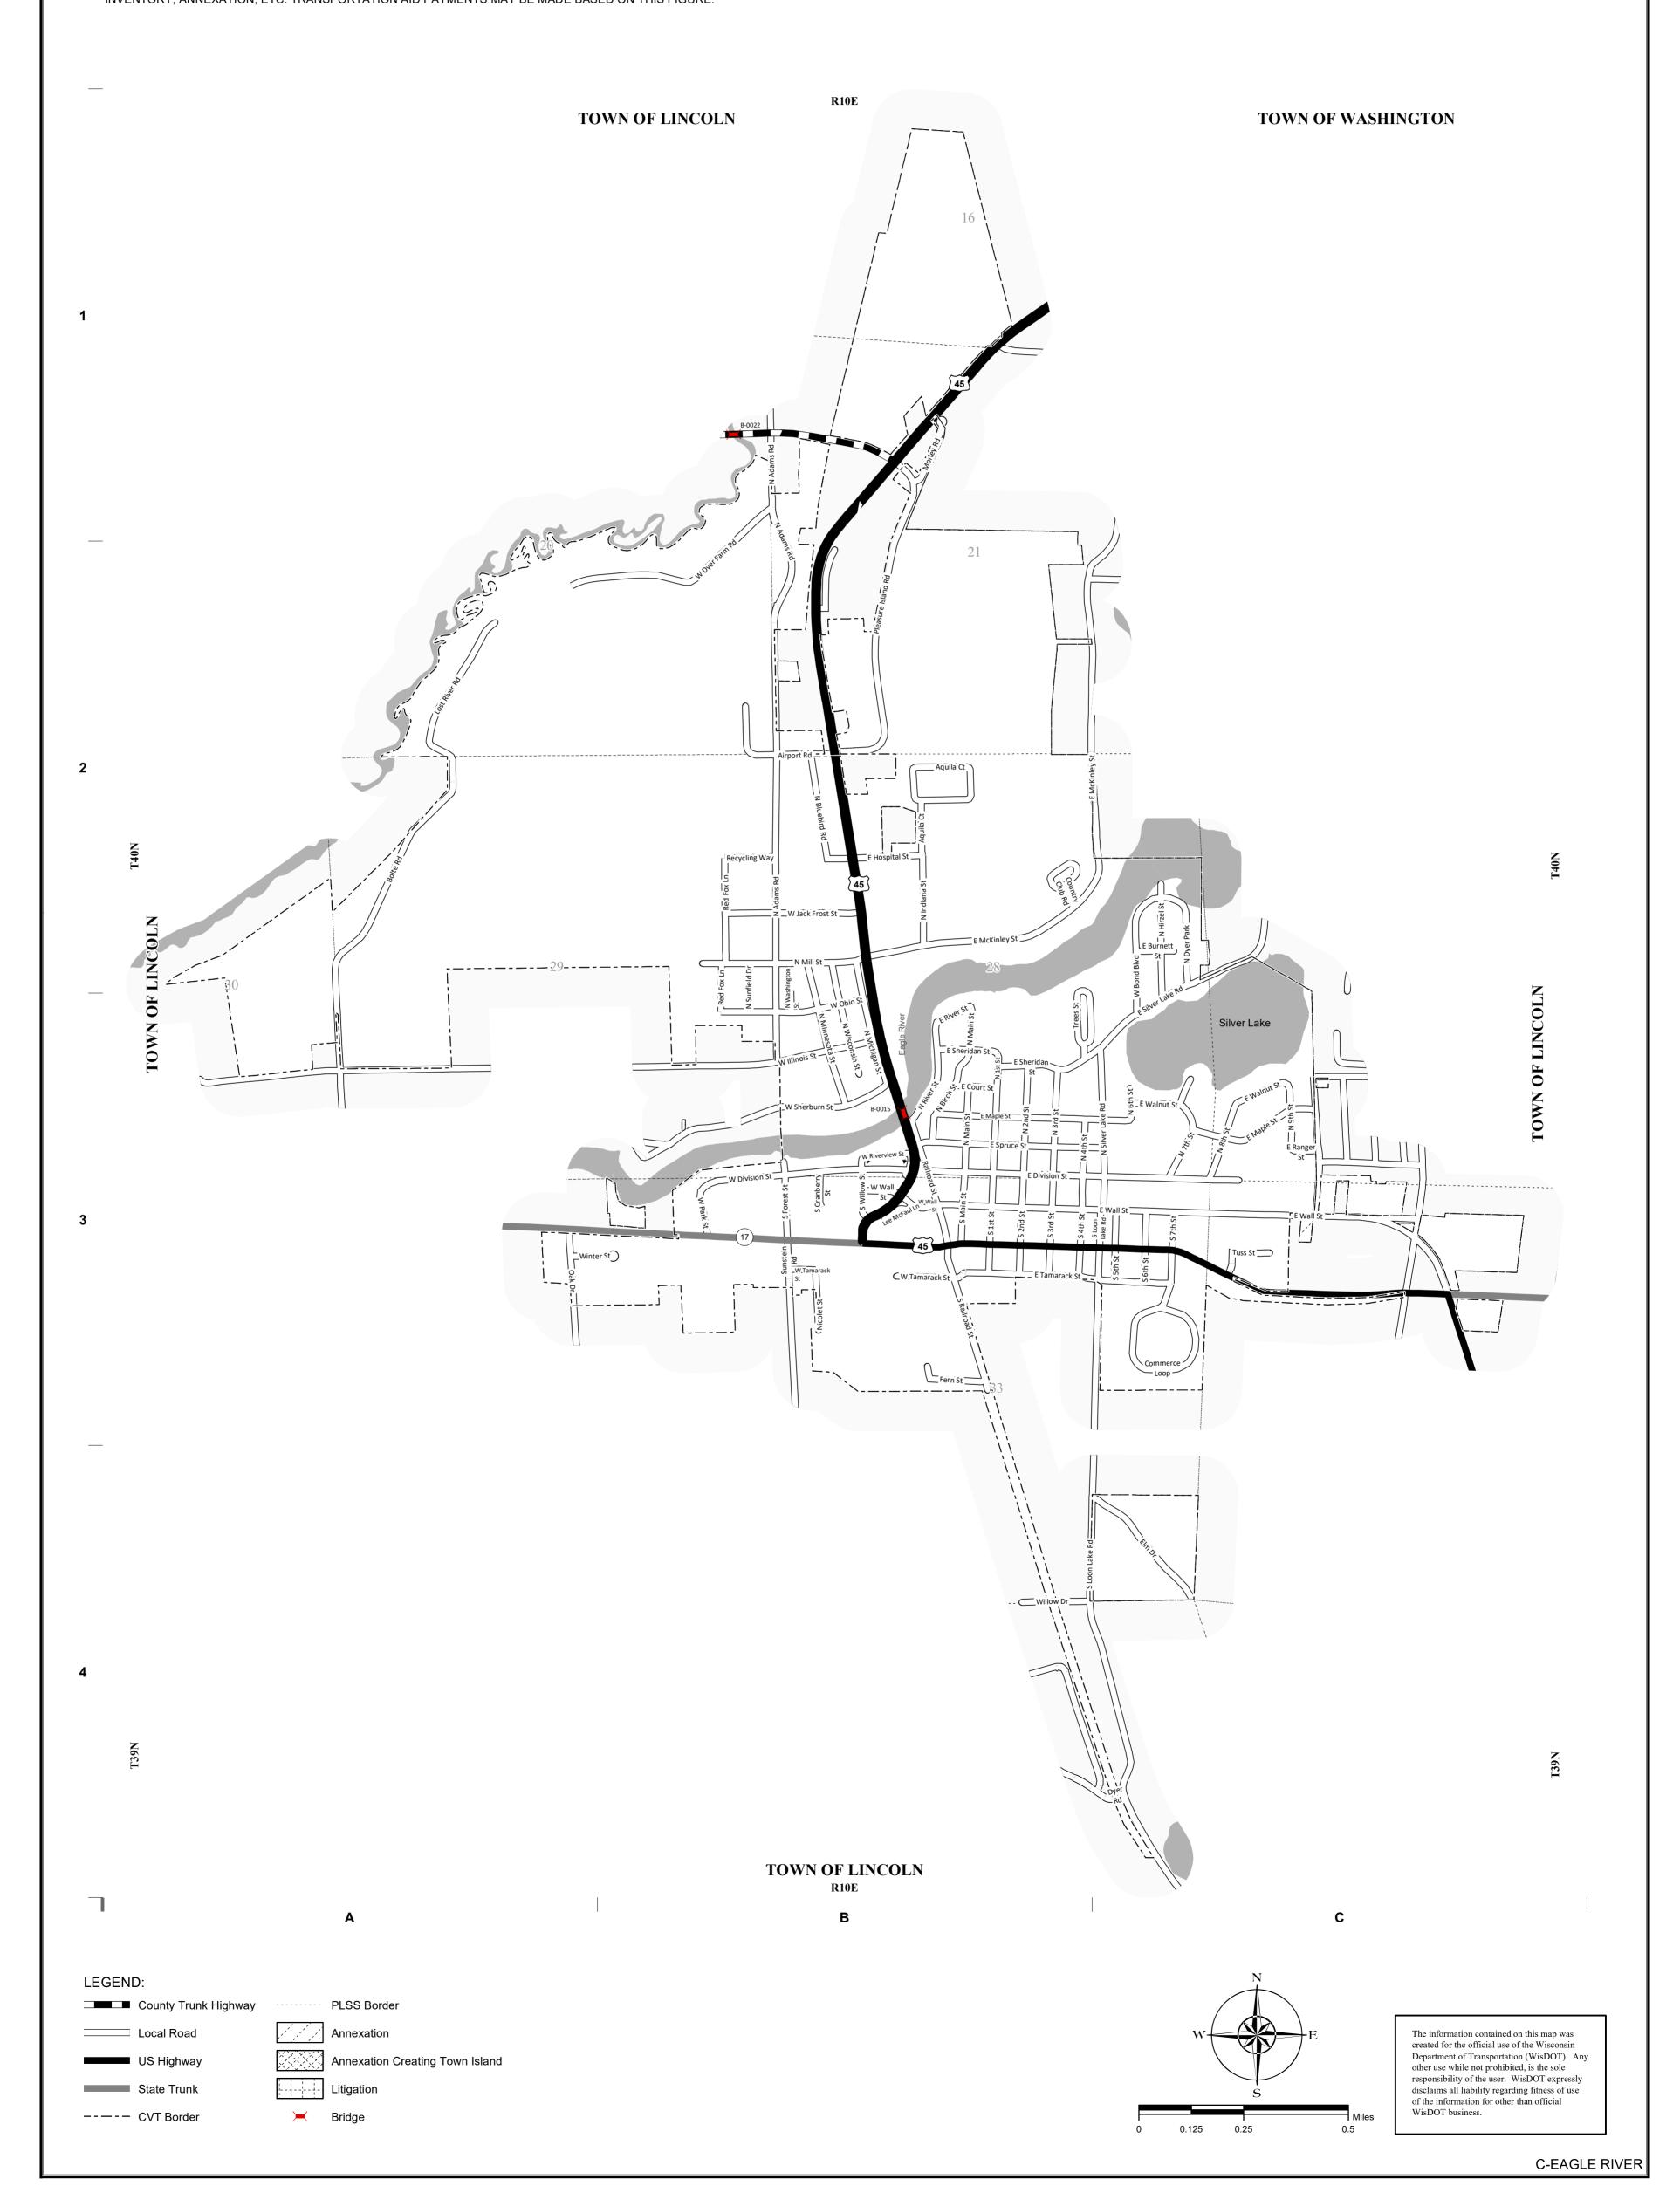

## STATE OF WISCONSIN WISCONSIN DEPARTMENT OF TRANSPORTATION

MILEAGE FOR COUNTY
COUNTY
TRUNKS ROADS

00.00 00.00

CITY OF

EAGLE RIVER

COUNTY: VILAS

- (1) THIS DATA REPRESENTS THE LAST CERTIFIED MILEAGE AS CORRECTED BY WISDOT WHICH MAY HAVE BEEN USED FOR PAST TRANSPORTATION AIDS.
- (2) THE TOWN CHAIRMAN OR CITY/VILLAGE CLERK IS TO FILL IN THE MILEAGE TO BE CERTIFIED AS OPEN TO THE PUBLIC AS OF THE FOLLOWING JANUARY, INCLUDING THE NEW CHANGES THAT ARE MADE ON THE PLAT.
- (3) THIS DATA REPRESENTS MILEAGE ADJUSTMENTS MADE BY WISDOT DUE TO FIELD VERIFICATION, INVENTORY, ANNEXATION, ETC. TRANSPORTATION AID PAYMENTS MAY BE MADE BASED ON THIS FIGURE.