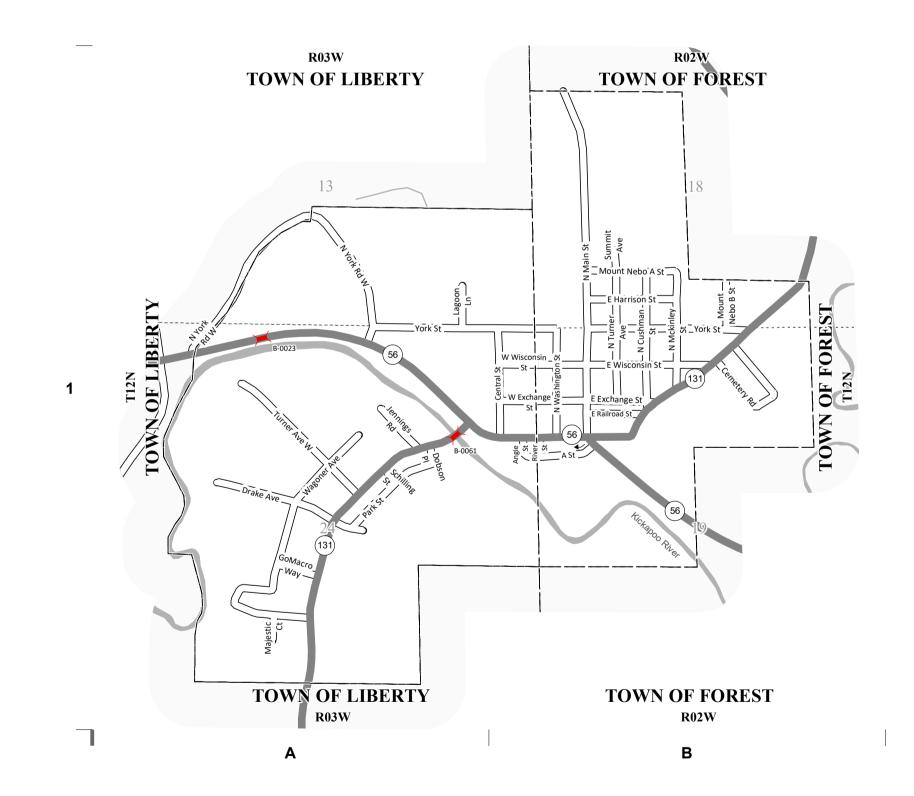

## VILLAGE OF

## **VIOLA**

COUNTY: RICHLAND, VERNON

| COUNTY: RICHLAND |             |  |  |  |  |
|------------------|-------------|--|--|--|--|
| MILEAGE FOR      | MILEAGE FOR |  |  |  |  |
| COUNTY           | COUNTY      |  |  |  |  |
|                  | OTHER       |  |  |  |  |
| TRUNKS           | ROADS       |  |  |  |  |
| 00.00            | 00.00       |  |  |  |  |