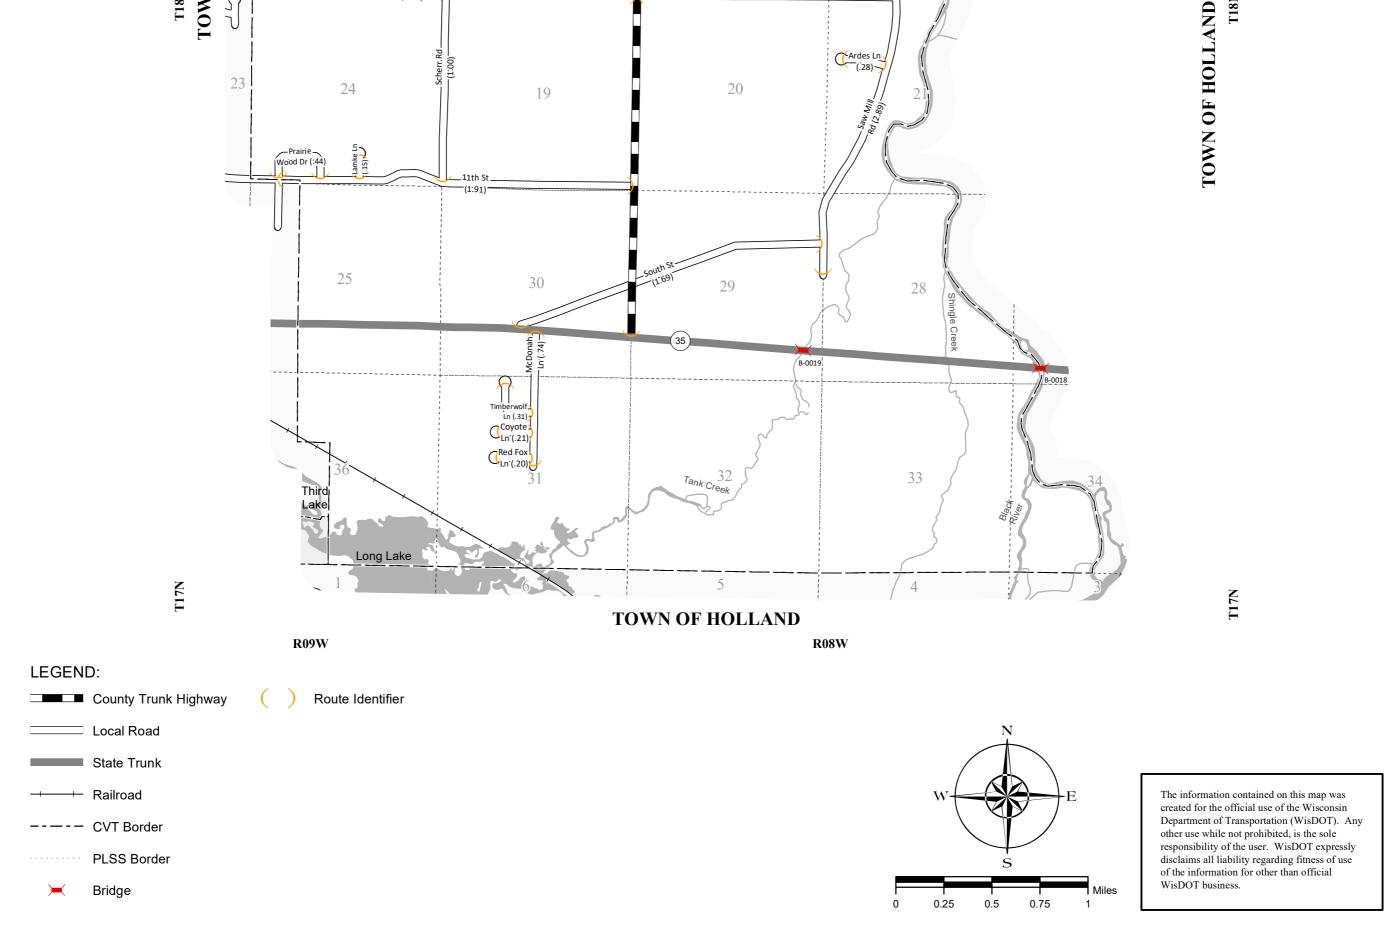

**R09W** 

**TOWN OF GALE** TN RD 9 1n(4) Cote Rd (.51)Cox Ro Hess Ro **FOWN OF TREMPEALEAU** (1:26 18 Rd (1:01)-17 (4.02) Μ Wagner.Rd T18N (2:02) S J Ardes Ln 23 20

TOWN OF CALEDONIA **COUNTY: TREMPEALEAU** 

T18N

| MILEAGE FOR | MILEAGE FOR<br>COUNTY |
|-------------|-----------------------|
| TRUNKS      | OTHER<br>ROADS        |
| 7.06        | 00.00                 |

**R08W** 

**T-CALEDONIA**