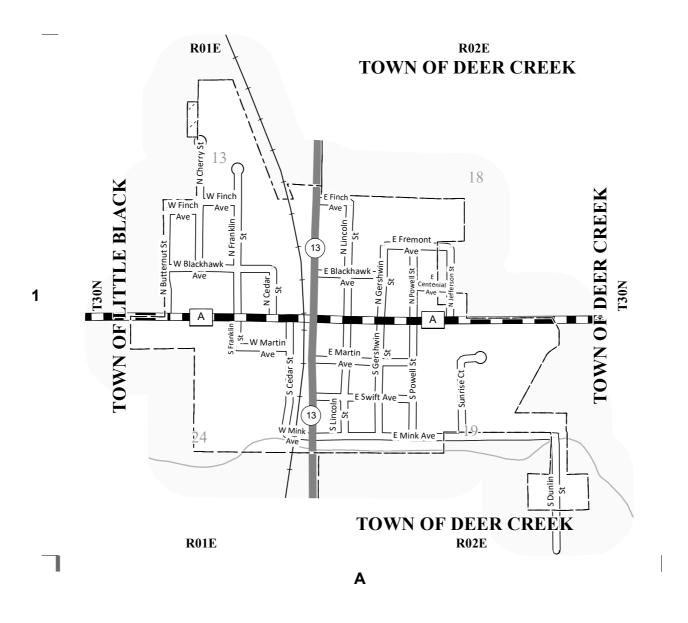

County Trunk Highway PLSS Border Local Road

State Trunk

--- Railroad

---- CVT Border

ایر ایر ایر Annexation Annexation Creating Town Island Litigation

W 0.125 0.25 0.5 0

## **SONVILLE** UNTY: TAYLOR

The information contained on this map was created for the official use of the Wisconsin Department of Transportation (WisDOT). Any other use while not prohibited, is the sole responsibility of the user. WisDOT expressly disclaims all liability regarding fitness of use of the information for other than official WisDOT business.

Miles

**V-STETSONVILLE**