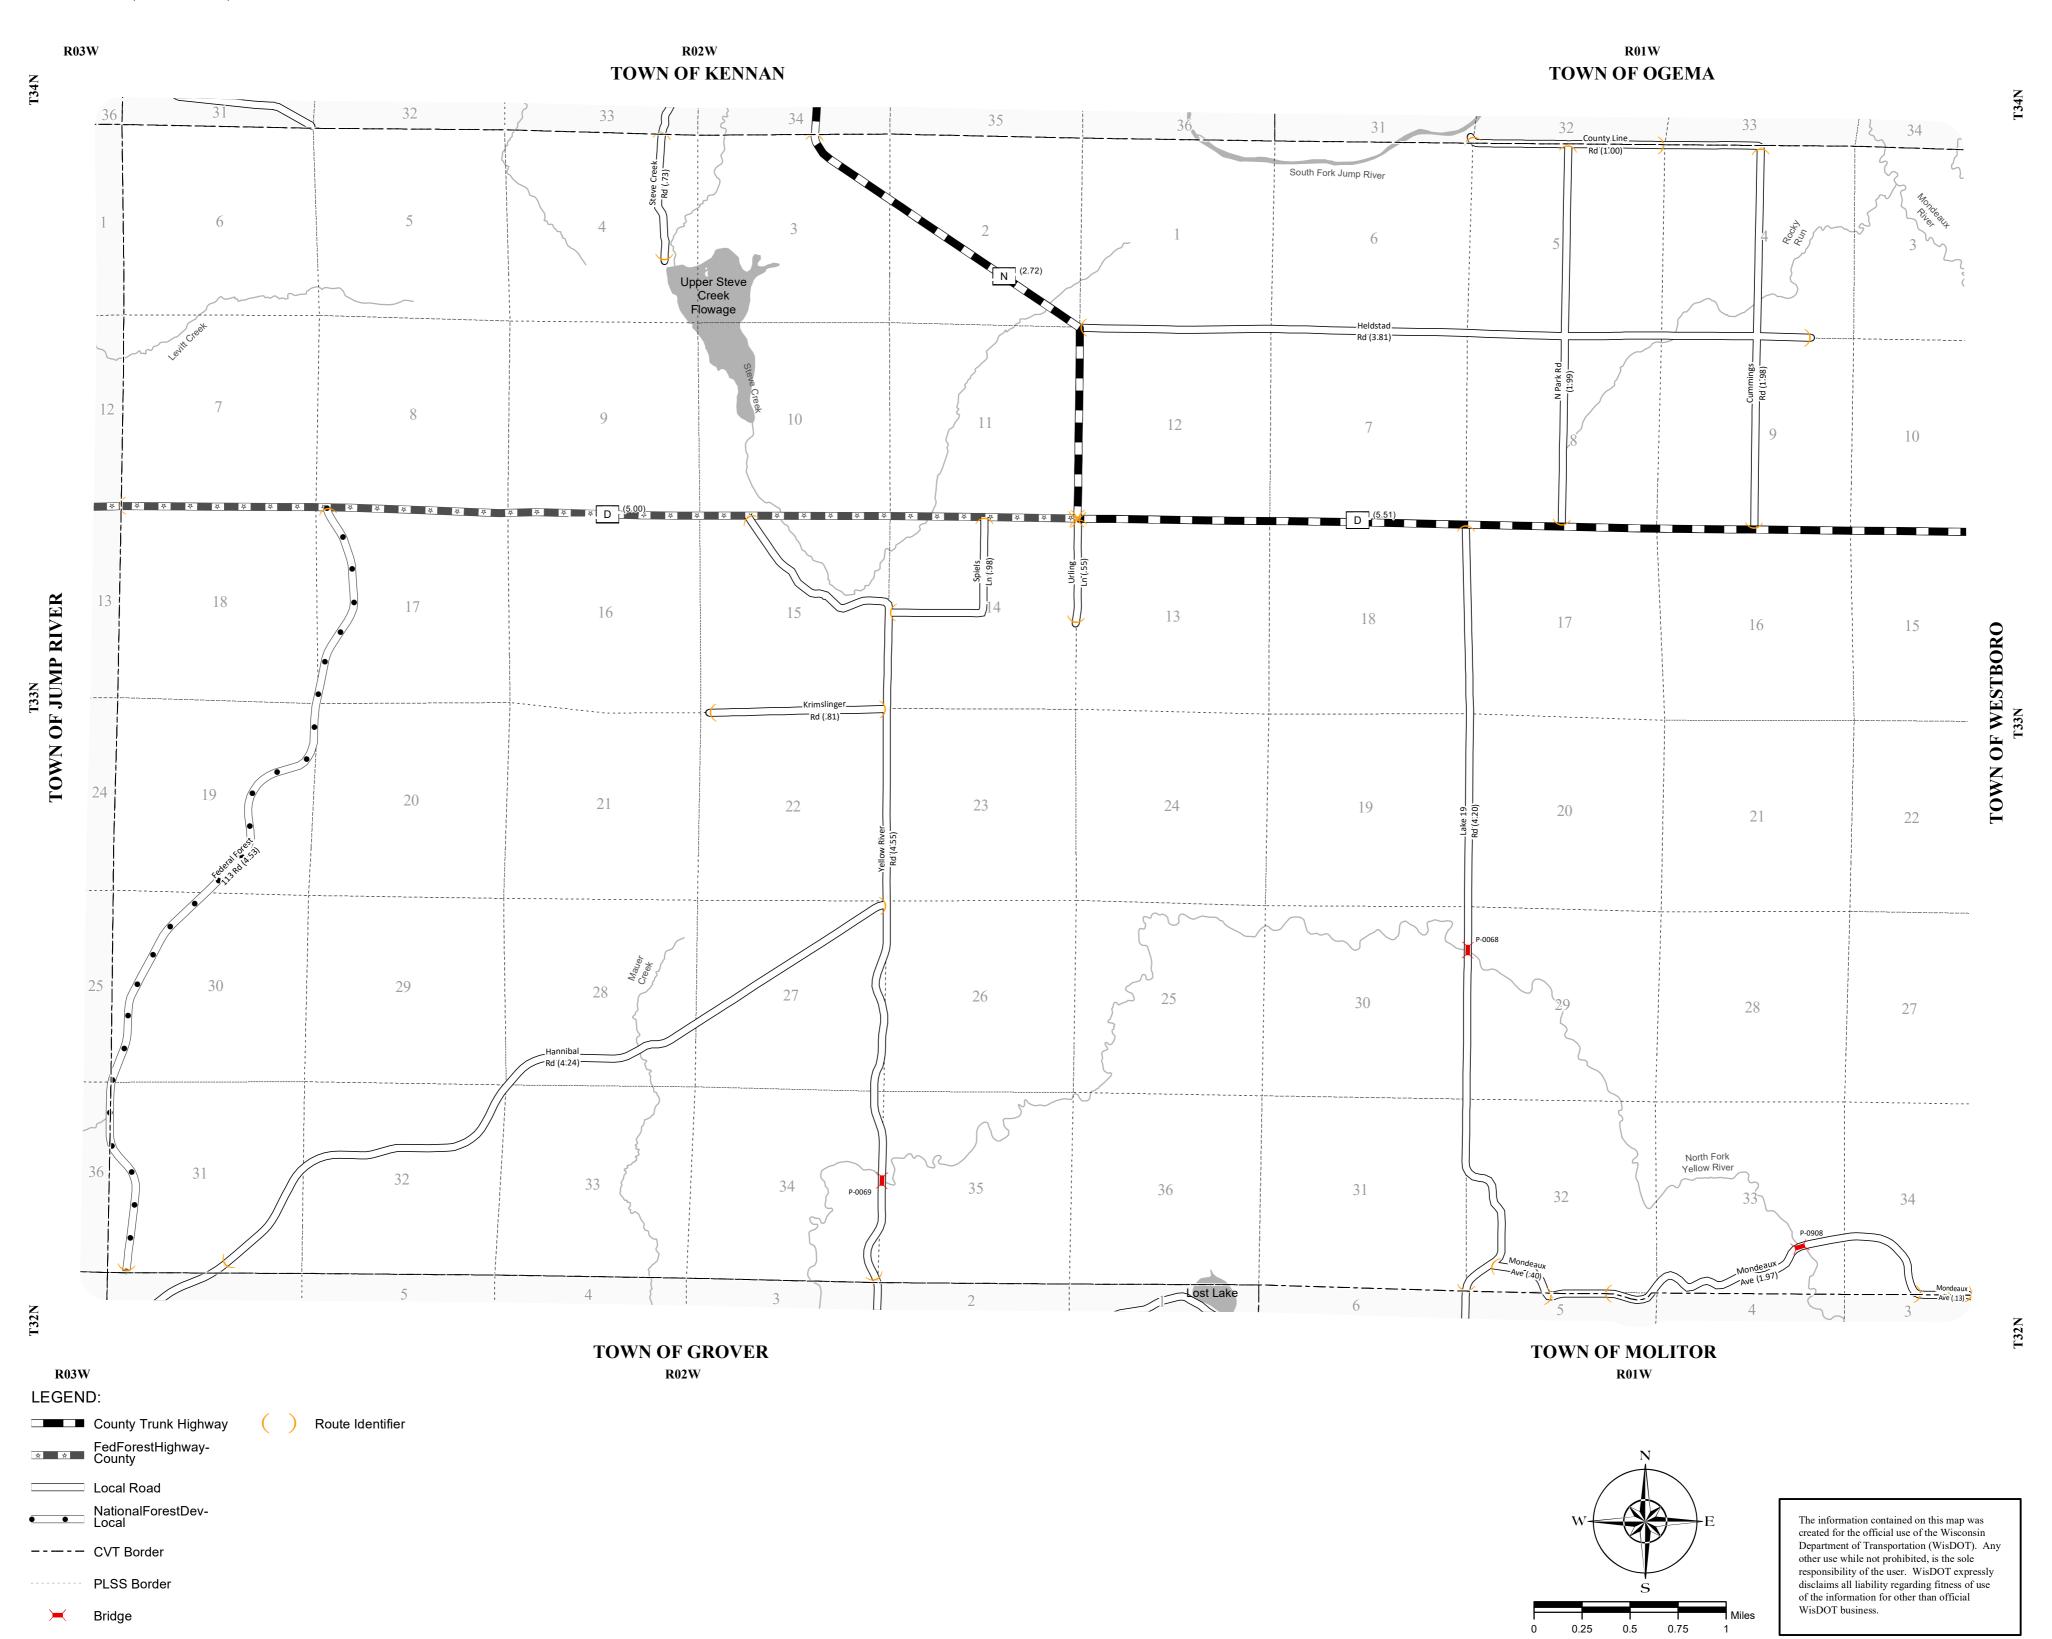

## STATE OF WISCONSIN WISCONSIN DEPARTMENT OF TRANSPORTATION TOWN PLAT RECORD

60-044A (SHEET 1 OF 2)

MILEAGE FOR COUNTY COUNTY OTHER ROADS

28.02 00.00

TOWN OF
WESTBORO
COUNTY: TAYLOR

- (1) THIS DATA REPRESENTS THE LAST CERTIFIED MILEAGE AS CORRECTED BY WISDOT WHICH MAY HAVE BEEN USED FOR PAST TRANSPORTATION AIDS.
- (2) THE TOWN CHAIRMAN OR CITY/VILLAGE CLERK IS TO FILL IN THE MILEAGE TO BE CERTIFIED AS OPEN TO THE PUBLIC AS OF THE FOLLOWING JANUARY, INCLUDING THE NEW CHANGES THAT ARE MADE ON THE PLAT.
- (3) THIS DATA REPRESENTS MILEAGE ADJUSTMENTS MADE BY WISDOT DUE TO FIELD VERIFICATION, INVENTORY, ANNEXATION, ETC. TRANSPORTATION AID PAYMENTS MAY BE MADE BASED ON THIS FIGURE.