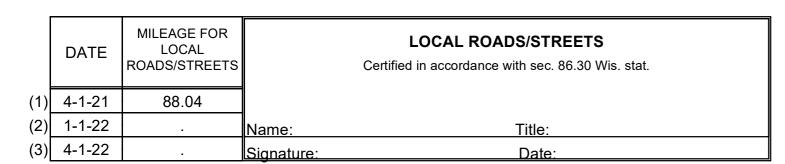

## STATE OF WISCONSIN WISCONSIN DEPARTMENT OF TRANSPORTATION TOWN PLAT RECORD

60-044A (SHEET 1 OF 2)

MILEAGE FOR COUNTY COUNTY OTHER ROADS

28.02 00.00

TOWN OF
WESTBORO
COUNTY: TAYLOR

- (1) THIS DATA REPRESENTS THE LAST CERTIFIED MILEAGE AS CORRECTED BY WISDOT WHICH MAY HAVE BEEN USED FOR PAST TRANSPORTATION AIDS.
- (2) THE TOWN CHAIRMAN OR CITY/VILLAGE CLERK IS TO FILL IN THE MILEAGE TO BE CERTIFIED AS OPEN TO THE PUBLIC AS OF THE FOLLOWING JANUARY, INCLUDING THE NEW CHANGES THAT ARE MADE ON THE PLAT.
- (3) THIS DATA REPRESENTS MILEAGE ADJUSTMENTS MADE BY WISDOT DUE TO FIELD VERIFICATION, INVENTORY, ANNEXATION, ETC. TRANSPORTATION AID PAYMENTS MAY BE MADE BASED ON THIS FIGURE.