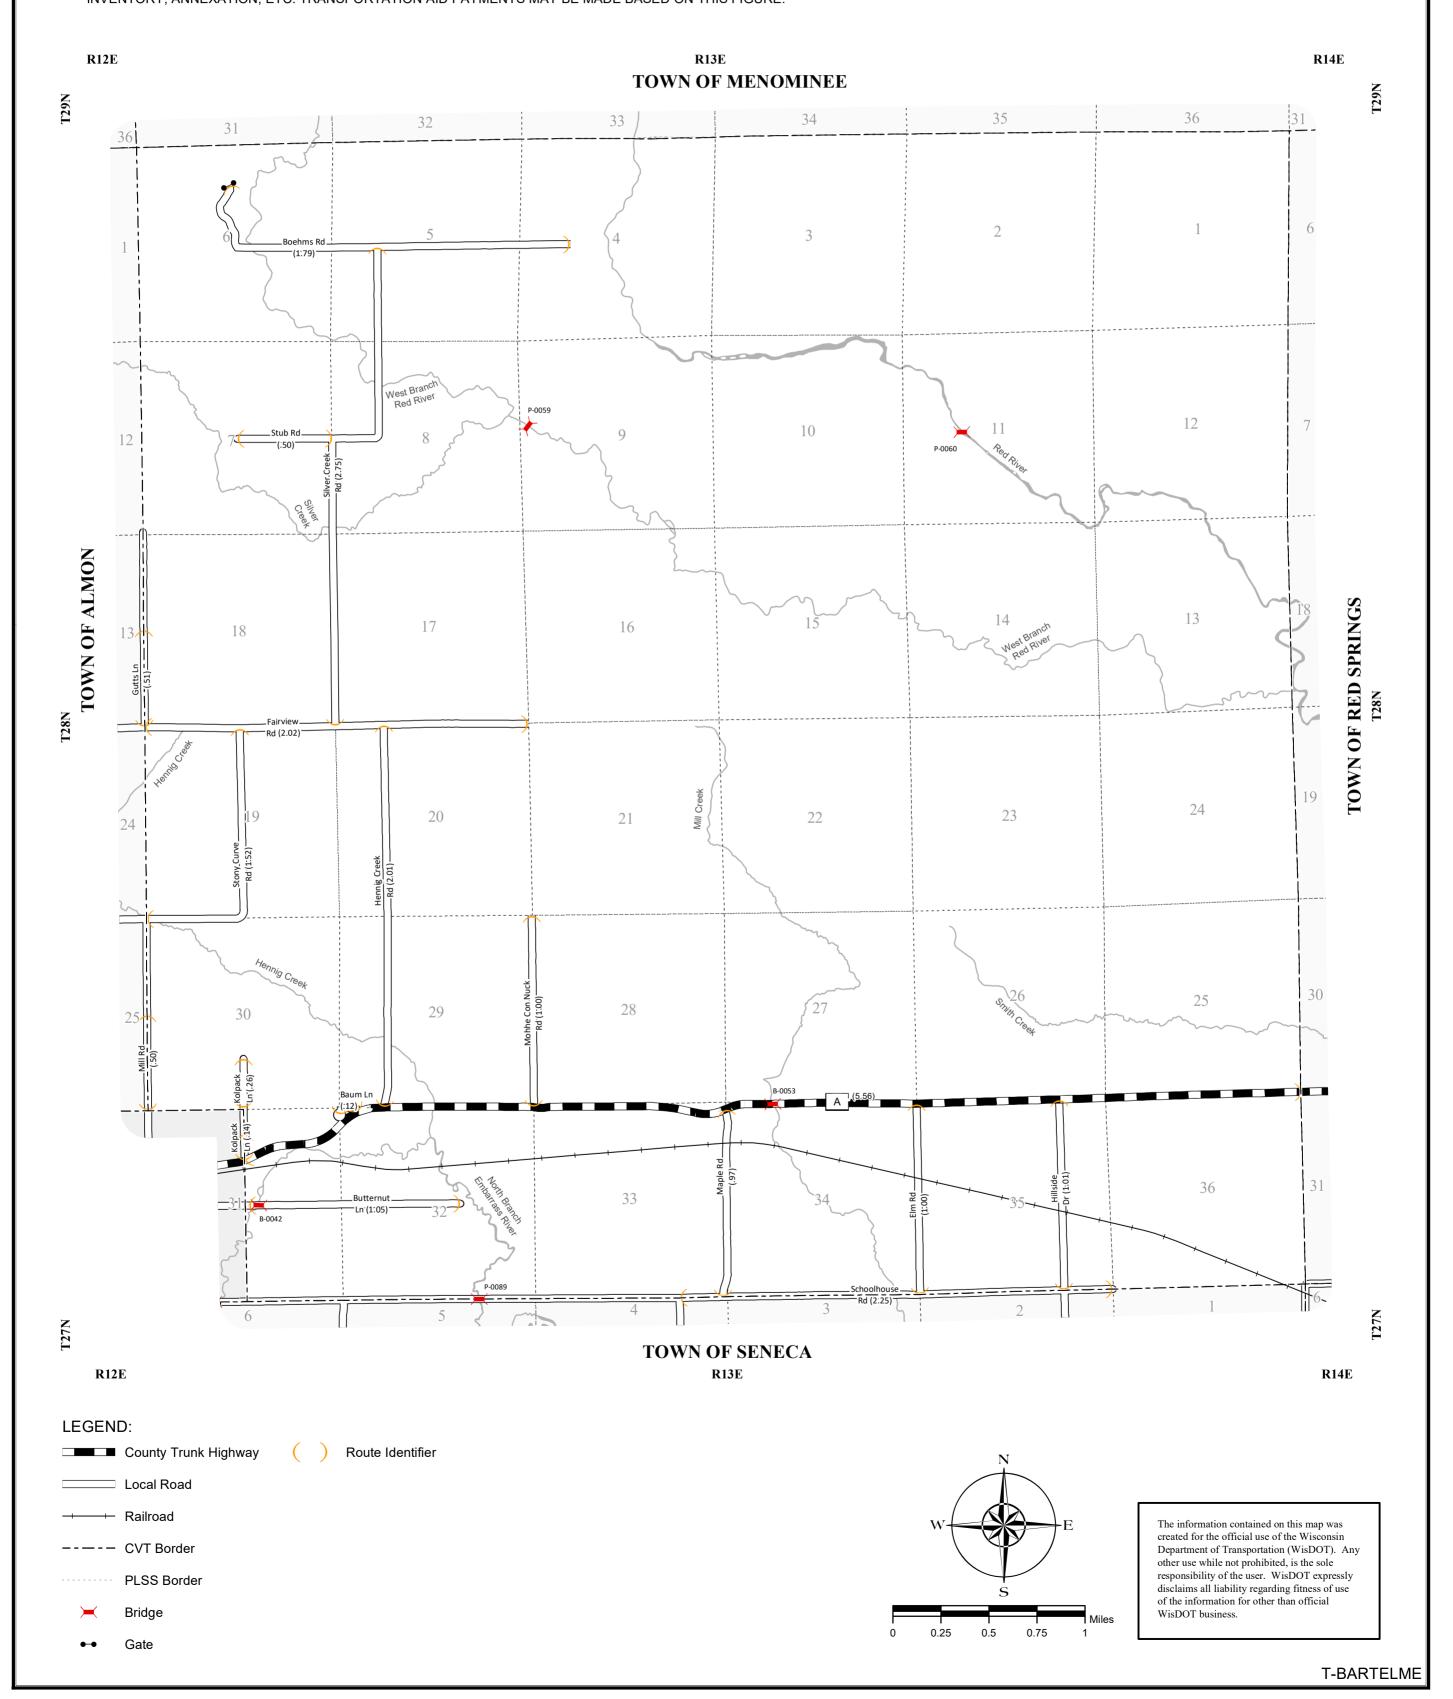

## TOWN OF BARTELME COUNTY: SHAWANO

- MILEAGE FOR COUNTY OTHER ROADS

  5.56 00.00
- (1) THIS DATA REPRESENTS THE LAST CERTIFIED MILEAGE AS CORRECTED BY WISDOT WHICH MAY HAVE BEEN USED FOR PAST TRANSPORTATION AIDS.
- (2) THE TOWN CHAIRMAN OR CITY/VILLAGE CLERK IS TO FILL IN THE MILEAGE TO BE CERTIFIED AS OPEN TO THE PUBLIC AS OF THE FOLLOWING JANUARY, INCLUDING THE NEW CHANGES THAT ARE MADE ON THE PLAT.
- (3) THIS DATA REPRESENTS MILEAGE ADJUSTMENTS MADE BY WISDOT DUE TO FIELD VERIFICATION, INVENTORY, ANNEXATION, ETC. TRANSPORTATION AID PAYMENTS MAY BE MADE BASED ON THIS FIGURE.