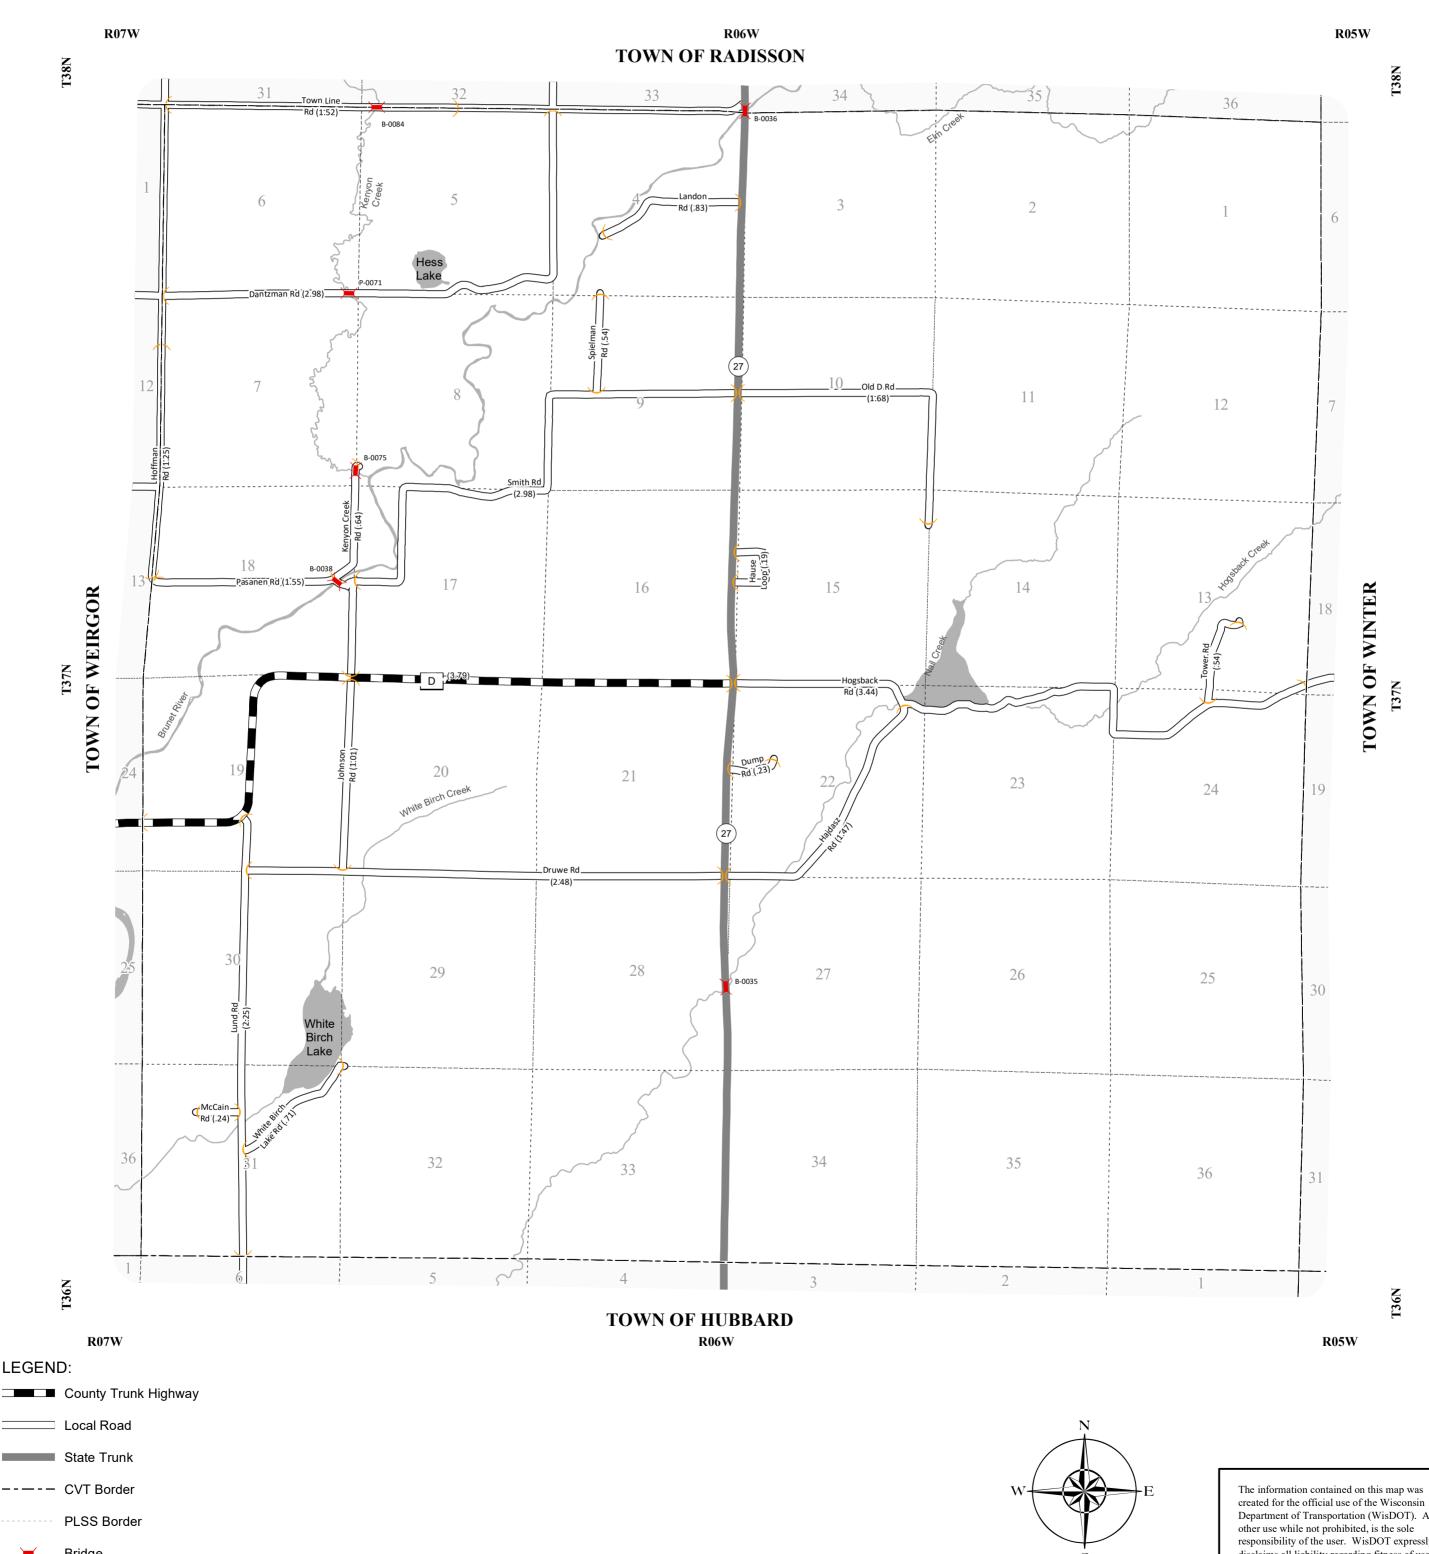

## TOWN OF MEADOW BROOK

**COUNTY: SAWYER** 

| MILEAGE FOR | MILEAGE FOR |
|-------------|-------------|
|             |             |
| COUNTY      | COUNTY      |
| TDUNIZO     | OTHER       |
| TRUNKS      | ROADS       |
| 3.79        | 00.00       |