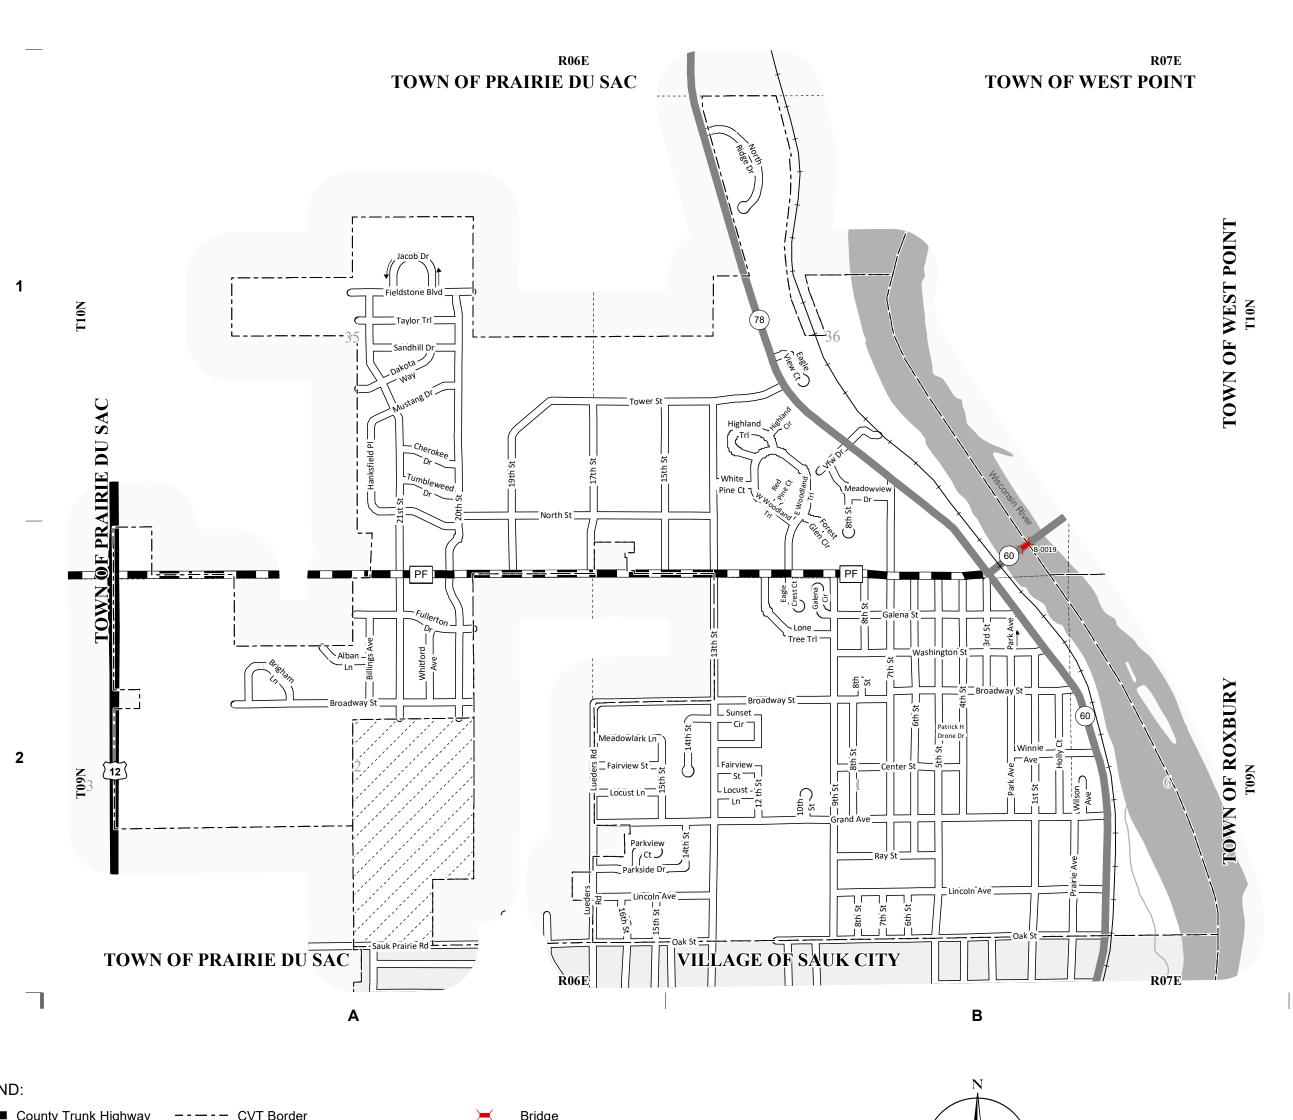

## VILLAGE OF PRAIRIE DU SAC

COUNTY: SAUK

| MILEAGE FOR | MILEAGE FOR |
|-------------|-------------|
| COUNTY      | COUNTY      |
|             | OTHER       |
| TRUNKS      | ROADS       |
| 1.09        | 00.00       |
|             |             |

LEGEND:

County Trunk Highway ----- CVT Border Bridge

Local Road PLSS Border

US Highway Annexation

State Trunk Annexation Creating Town Island

Railroad Litigation

The information contained on this map was created for the official use of the Wisconsin Department of Transportation (WisDOT). Any other use while not prohibited, is the sole responsibility of the user. WisDOT expressly disclaims all liability regarding fitness of use of the information for other than official WisDOT business.