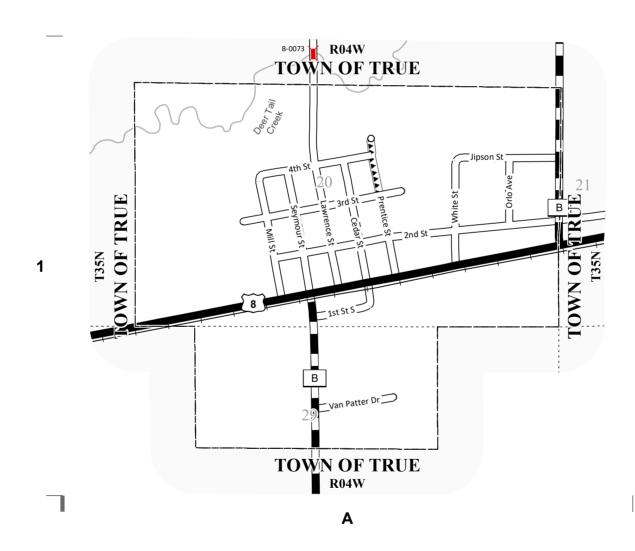

## VILLAGE OF GLEN FLORA

COUNTY: RUSK

- (1) THIS DATA REPRESENTS THE LAST CERTIFIED MILEAGE AS CORRECTED BY WISDOT WHICH MAY HAVE BEEN USED FOR PAST TRANSPORTATION AIDS.
- (2) THE TOWN CHAIRMAN OR CITY/VILLAGE CLERK IS TO FILL IN THE MILEAGE TO BE CERTIFIED AS OPEN TO THE PUBLIC AS OF THE FOLLOWING JANUARY, INCLUDING THE NEW CHANGES THAT ARE MADE ON THE PLAT.
- (3) THIS DATA REPRESENTS MILEAGE ADJUSTMENTS MADE BY WISDOT DUE TO FIELD VERIFICATION, INVENTORY, ANNEXATION, ETC. TRANSPORTATION AID PAYMENTS MAY BE MADE BASED ON THIS FIGURE.