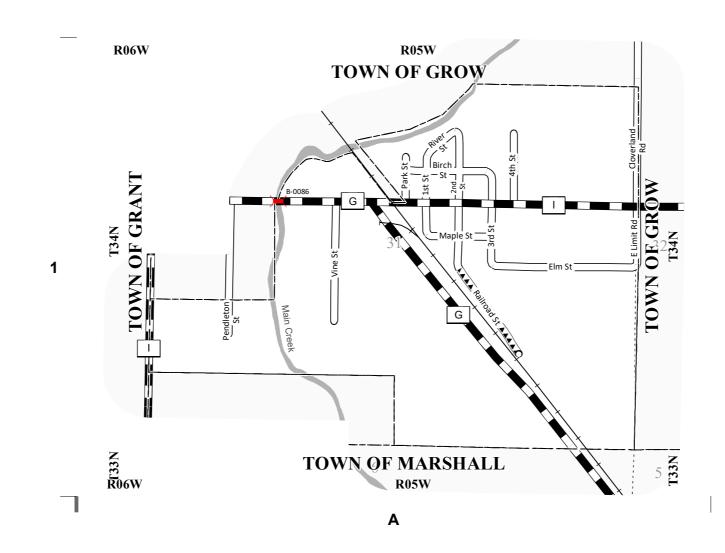

## VILLAGE OF CONRATH COUNTY: RUSK

- (1) THIS DATA REPRESENTS THE LAST CERTIFIED MILEAGE AS CORRECTED BY WISDOT WHICH MAY HAVE BEEN USED FOR PAST TRANSPORTATION AIDS.
- (2) THE TOWN CHAIRMAN OR CITY/VILLAGE CLERK IS TO FILL IN THE MILEAGE TO BE CERTIFIED AS OPEN TO THE PUBLIC AS OF THE FOLLOWING JANUARY, INCLUDING THE NEW CHANGES THAT ARE MADE ON THE PLAT.
- (3) THIS DATA REPRESENTS MILEAGE ADJUSTMENTS MADE BY WISDOT DUE TO FIELD VERIFICATION, INVENTORY, ANNEXATION, ETC. TRANSPORTATION AID PAYMENTS MAY BE MADE BASED ON THIS FIGURE.