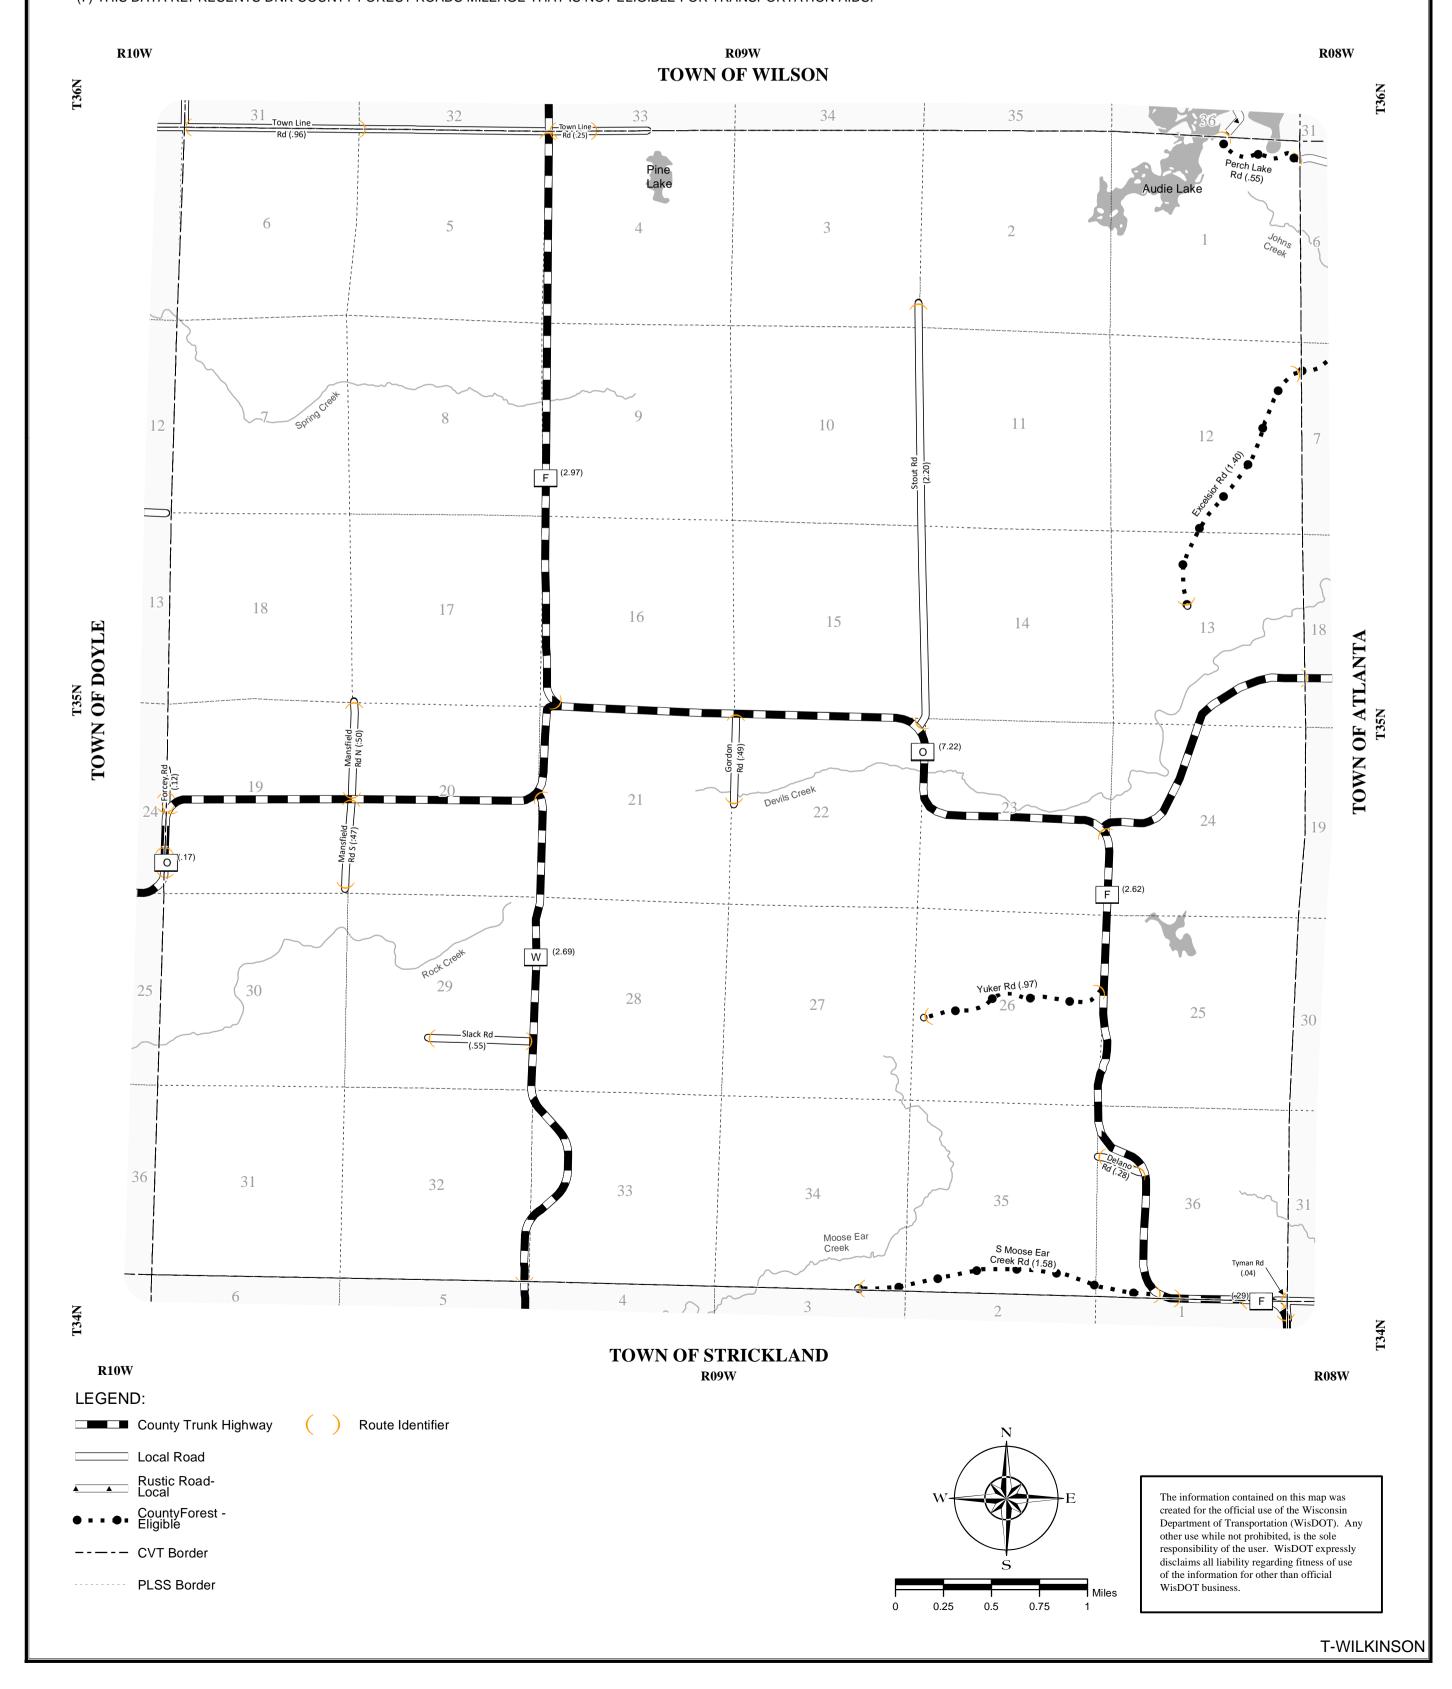

## TOWN OF WILKINSON COUNTY: RUSK

- (1) THIS DATA REPRESENTS THE LAST CERTIFIED MILEAGE AS CORRECTED BY WISDOT WHICH MAY HAVE BEEN USED FOR PAST TRANSPORTATION AIDS.
- (2) THE TOWN CHAIRMAN OR CITY/VILLAGE CLERK IS TO FILL IN THE MILEAGE TO BE CERTIFIED AS OPEN TO THE PUBLIC AS OF THE FOLLOWING JANUARY, INCLUDING THE NEW CHANGES THAT ARE MADE ON THE PLAT.
- (3) THIS DATA REPRESENTS MILEAGE ADJUSTMENTS MADE BY WISDOT DUE TO FIELD VERIFICATION, INVENTORY, ANNEXATION, ETC. TRANSPORTATION AID PAYMENTS MAY BE MADE BASED ON THIS FIGURE.

- (4) THIS DATA REPRESENTS THE MILEAGE REPORTED LAST CERTIFICATION YEARS BY THE COUNTY FOREST ADMINISTRATOR.
- (5) THE COUNTY FOREST ADMINISTRATOR IS TO FILL IN MILEAGE TO BE CERTIFIED AS COUNTY FOREST ROADS THAT ARE OPEN TO THE PUBLIC AS OF THE FOLLOWING JANUARY, INCLUDING NEW CHANGES THAT ARE ADDED TO THE COUNTY FOREST ROAD SYSTEM.
- (6) THIS IS TO BE FILLED IN BY WISDOT, AFTER THE SURFACE AND ROADWAY WIDTHS HAVE BEEN REVIEWED TO DETERMINE ELIGIBILITY FOR TRANSPORTATION AIDS.
- (7) THIS DATA REPRESENTS DNR COUNTY FOREST ROADS MILEAGE THAT IS NOT ELIGIBLE FOR TRANSPORTATION AIDS.