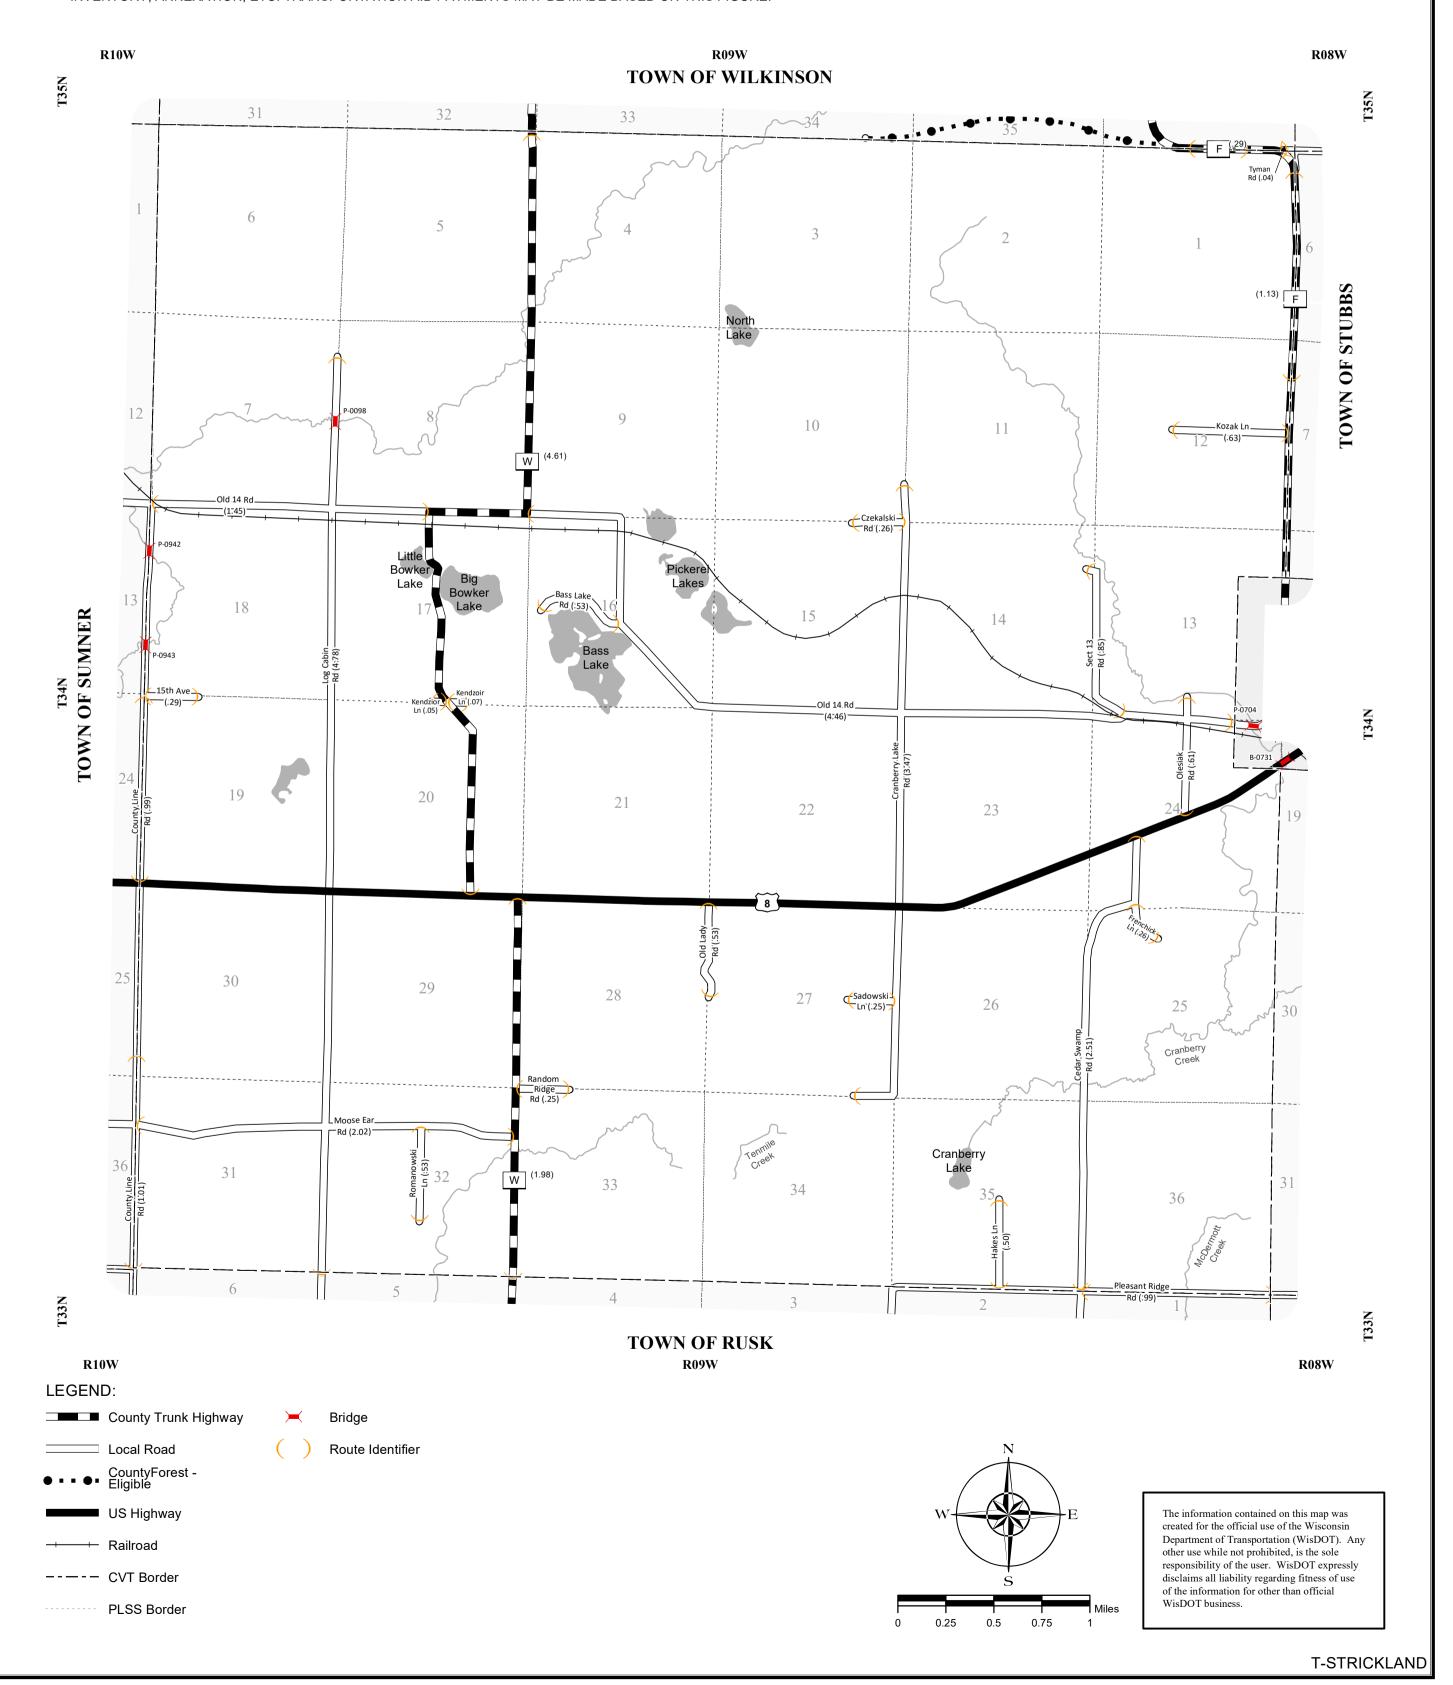

## STATE OF WISCONSIN WISCONSIN DEPARTMENT OF TRANSPORTATION TOWN PLAT RECORD

|     | DATE   | MILEAGE FOR<br>LOCAL<br>ROADS/STREETS |            | LOCAL ROADS/STREETS  Certified in accordance with sec. 86.30 Wis. stat. |
|-----|--------|---------------------------------------|------------|-------------------------------------------------------------------------|
| (1) | 4-1-21 | 27.33                                 |            |                                                                         |
| (2) | 1-1-22 | •                                     | Name:      | Title:                                                                  |
| (3) | 4-1-22 |                                       | Signature: | Date:                                                                   |

## TOWN OF STRICKLAND COUNTY: RUSK

- MILEAGE FOR COUNTY OTHER ROADS

  8.01 00.00
- (1) THIS DATA REPRESENTS THE LAST CERTIFIED MILEAGE AS CORRECTED BY WISDOT WHICH MAY HAVE BEEN USED FOR PAST TRANSPORTATION AIDS.
- (2) THE TOWN CHAIRMAN OR CITY/VILLAGE CLERK IS TO FILL IN THE MILEAGE TO BE CERTIFIED AS OPEN TO THE PUBLIC AS OF THE FOLLOWING JANUARY, INCLUDING THE NEW CHANGES THAT ARE MADE ON THE PLAT.
- (3) THIS DATA REPRESENTS MILEAGE ADJUSTMENTS MADE BY WISDOT DUE TO FIELD VERIFICATION, INVENTORY, ANNEXATION, ETC. TRANSPORTATION AID PAYMENTS MAY BE MADE BASED ON THIS FIGURE.