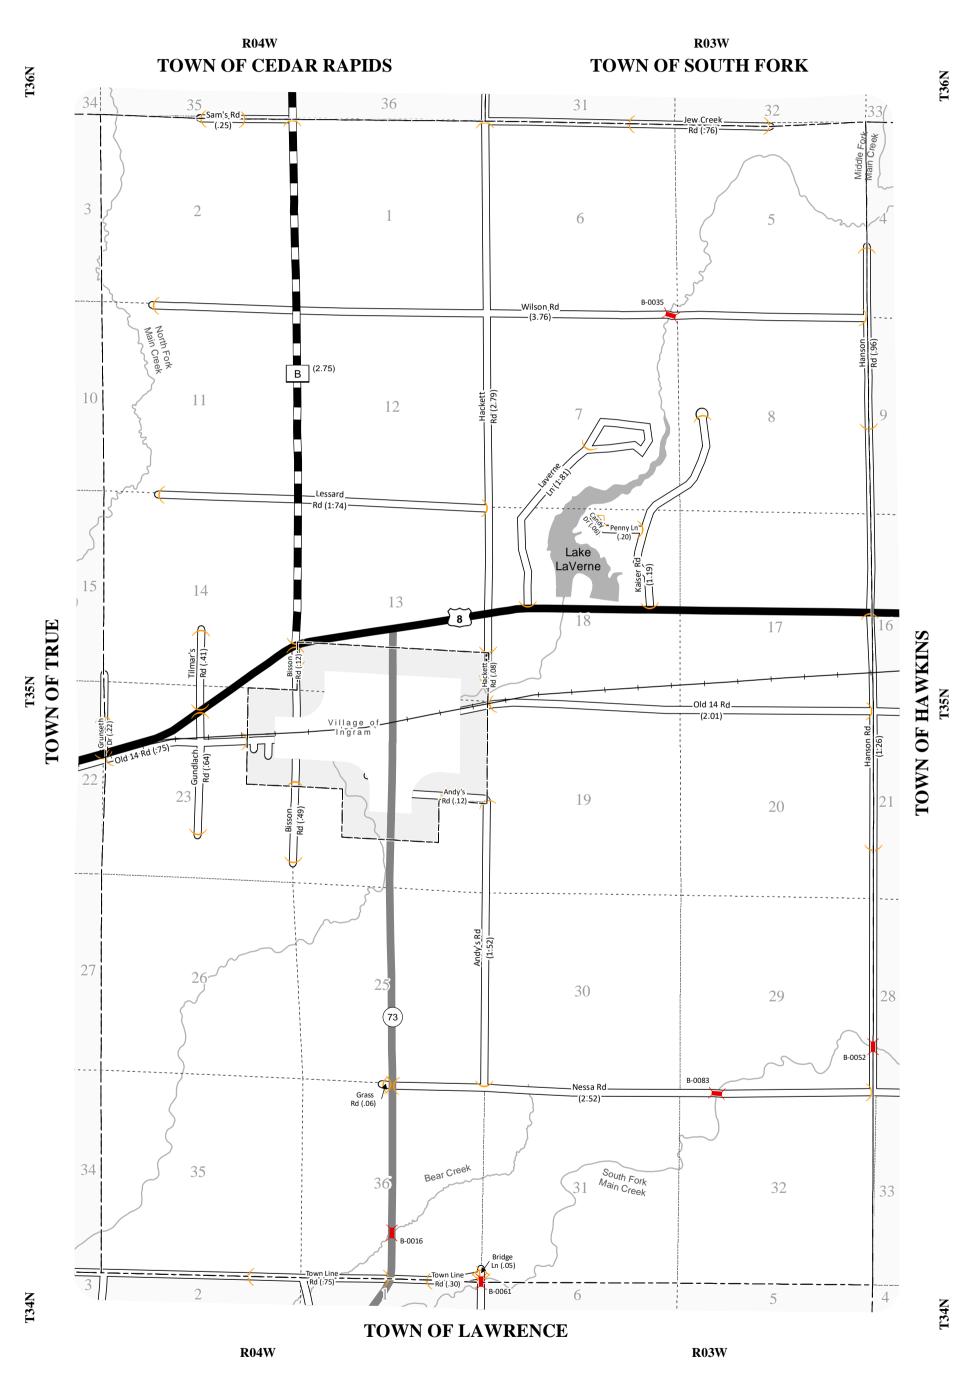

## STATE OF WISCONSIN WISCONSIN DEPARTMENT OF TRANSPORTATION TOWN PLAT RECORD

|     | DATE   | MILEAGE FOR<br>LOCAL<br>ROADS/STREETS |            | LOCAL ROADS/STREETS  Certified in accordance with sec. 86.30 Wis. stat. |  |
|-----|--------|---------------------------------------|------------|-------------------------------------------------------------------------|--|
| (1) | 4-1-21 | 24.82                                 |            |                                                                         |  |
| (2) | 1-1-22 |                                       | Name:      | Title:                                                                  |  |
| (3) | 4-1-22 |                                       | Signature: | Date:                                                                   |  |

## TOWN OF RICHLAND COUNTY: RUSK

- MILEAGE FOR COUNTY COUNTY OTHER ROADS

  2.75 00.00
- (1) THIS DATA REPRESENTS THE LAST CERTIFIED MILEAGE AS CORRECTED BY WISDOT WHICH MAY HAVE BEEN USED FOR PAST TRANSPORTATION AIDS.
- (2) THE TOWN CHAIRMAN OR CITY/VILLAGE CLERK IS TO FILL IN THE MILEAGE TO BE CERTIFIED AS OPEN TO THE PUBLIC AS OF THE FOLLOWING JANUARY, INCLUDING THE NEW CHANGES THAT ARE MADE ON THE PLAT.
- (3) THIS DATA REPRESENTS MILEAGE ADJUSTMENTS MADE BY WISDOT DUE TO FIELD VERIFICATION, INVENTORY, ANNEXATION, ETC. TRANSPORTATION AID PAYMENTS MAY BE MADE BASED ON THIS FIGURE.

## LEGEND:

← Railroad

---- CVT Border

The information contained on this map was created for the official use of the Wisconsin Department of Transportation (WisDOT). Any other use while not prohibited, is the sole responsibility of the user. WisDOT expressly disclaims all liability regarding fitness of use of the information for other than official WisDOT business.