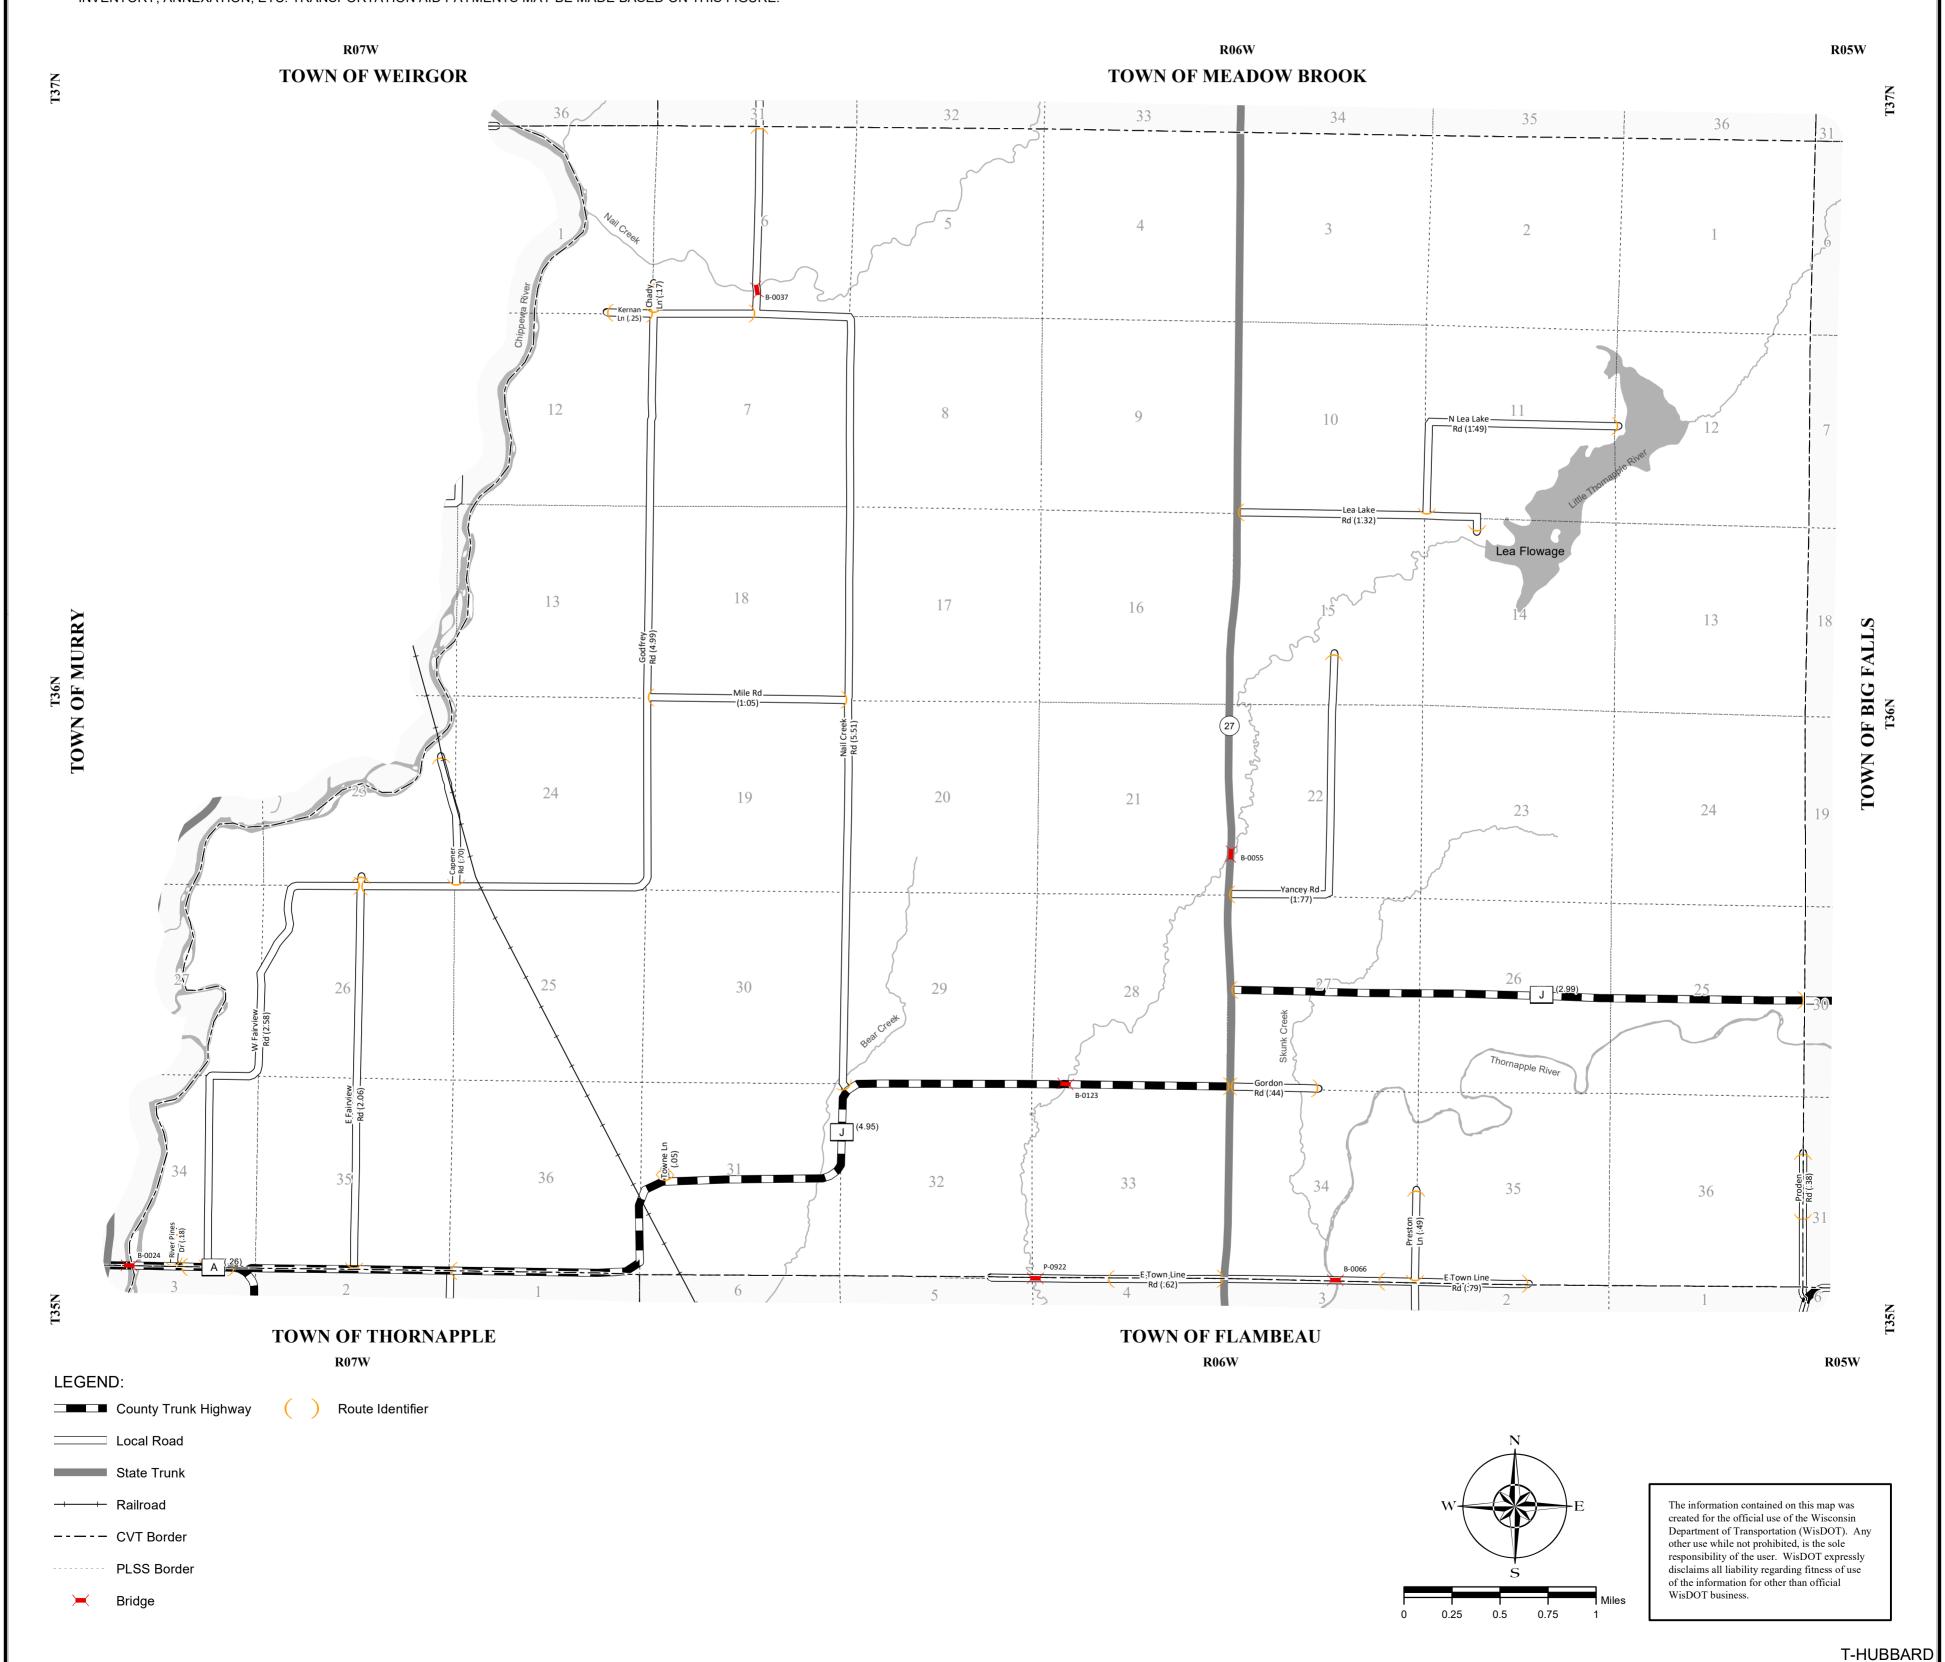

## STATE OF WISCONSIN WISCONSIN DEPARTMENT OF TRANSPORTATION TOWN PLAT RECORD

MILEAGE FOR COUNTY OTHER ROADS

8.20 00.00

TOWN OF
HUBBARD
COUNTY: RUSK

- (1) THIS DATA REPRESENTS THE LAST CERTIFIED MILEAGE AS CORRECTED BY WISDOT WHICH MAY HAVE BEEN USED FOR PAST TRANSPORTATION AIDS.
- (2) THE TOWN CHAIRMAN OR CITY/VILLAGE CLERK IS TO FILL IN THE MILEAGE TO BE CERTIFIED AS OPEN TO THE PUBLIC AS OF THE FOLLOWING JANUARY, INCLUDING THE NEW CHANGES THAT ARE MADE ON THE PLAT.
- (3) THIS DATA REPRESENTS MILEAGE ADJUSTMENTS MADE BY WISDOT DUE TO FIELD VERIFICATION, INVENTORY, ANNEXATION, ETC. TRANSPORTATION AID PAYMENTS MAY BE MADE BASED ON THIS FIGURE.